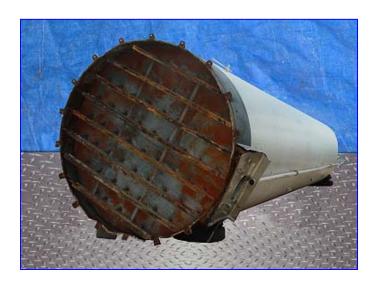

Walker/Crepaco Vertical Cylindrical Refrigerated Storage Silo Tank-50,000 Gallon. S/N B-1558. Stainless steel alcoves (removed for shipment). Cip and vent lines with sprayball 200 sq. ft. of coldwall. Mechanical agitation. 3 in. 4 bolt outlet pod only, less valve. 2-1/2 in. 4 bolt inlet pod only, less valve. Tank Mate level shell only. 150-3/4 in. OD x 764-3/8 in. high.