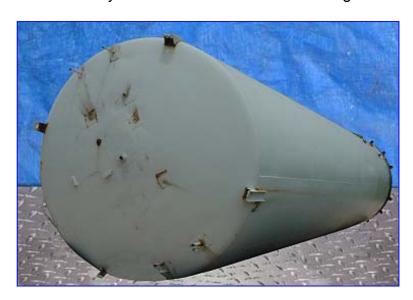

Walker/Crepaco Vertical Cylindrical Refrigerated Storage Silo Tank-50,000 Gallon. S/N B-1558. Stainless steel alcoves (removed for shipment). Cip and vent lines with sprayball 200 sq. ft. of coldwall. Mechanical agitation. 3 in. 4 bolt outlet pod only, less valve. 2-1/2 in. 4 bolt inlet pod only, less valve. Tank Mate level shell only. 150-3/4 in. OD x 764-3/8 in. high.