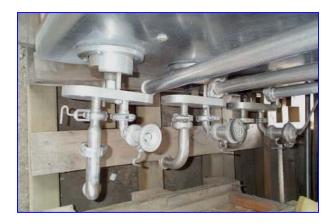

## www.genemco.com

Cherry Burrell, Vogt Freezer, Model 3D 122, S/N 5789. (3) Sterling 20 hp motor, S/N 79040746, Model B0206FLF1031, 575 volt, 60 hz, 1175 rpm, 22.0 amp. 6 in. pulleys on the motor, (3) 21 in. pulleys. (3) accumulator tanks, maximum working pressure is 200 psi, maximum temperature 400 °F. S/N (1) CR19616, (2) CR19604, (3) CR19017, MPO 1979, P.P.No. 8351099. (3) Sterling Speed troll. Barrel dimensions 76 in. L x 16 in. W x 16 in. H. 1-1/2 in. inlet, (2) 3 in. and 3 in. outlets on each barrel. It has an electrical control panel. The electricity requirements are 575 volt, (3) pumps with 2 in. inlet and 1-1/2 in. outlet each. Overall dimensions of VOGT Freezer are 128 in. L x 69 in. W x 88 in. H.