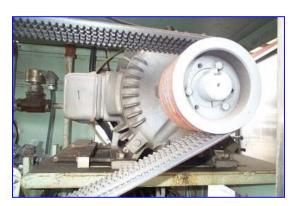

## www.genemco.com

Cherry Burrell, Vogt Freezer, Model 3D 122, S/N 5789. (3) Sterling 20 hp motor, S/N 79040746, Model B0206FLF1031, 575 volt, 60 hz, 1175 rpm, 22.0 amp. 6 in. pulleys on the motor, (3) 21 in. pulleys. (3) accumulator tanks, maximum working pressure is 200 psi, maximum temperature 400 °F. S/N (1) CR19616, (2) CR19604, (3) CR19017, MPO 1979, P.P.No. 8351099. (3) Sterling Speed troll. Barrel dimensions 76 in. L x 16 in. W x 16 in. H. 1-1/2 in. inlet, (2) 3 in. and 3 in. outlets on each barrel. It has an electrical control panel. The electricity requirements are 575 volt, (3) pumps with 2 in. inlet and 1-1/2 in. outlet each. Overall dimensions of VOGT Freezer are 128 in. L x 69 in. W x 88 in. H.