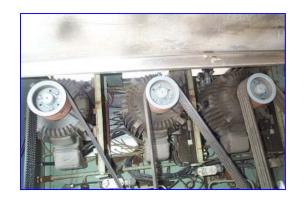

## www.genemco.com

Cherry Burrell, Vogt Freezer, Model 3D 122, S/N 5789. (3) Sterling 20 hp motor, S/N 79040746, Model B0206FLF1031, 575 volt, 60 hz, 1175 rpm, 22.0 amp. 6 in. pulleys on the motor, (3) 21 in. pulleys. (3) accumulator tanks, maximum working pressure is 200 psi, maximum temperature 400 °F. S/N (1) CR19616, (2) CR19604, (3) CR19017, MPO 1979, P.P.No. 8351099. (3) Sterling Speed troll. Barrel dimensions 76 in. L x 16 in. W x 16 in. H. 1-1/2 in. inlet, (2) 3 in. and 3 in. outlets on each barrel. It has an electrical control panel. The electricity requirements are 575 volt, (3) pumps with 2 in. inlet and 1-1/2 in. outlet each. Overall dimensions of VOGT Freezer are 128 in. L x 69 in. W x 88 in. H.