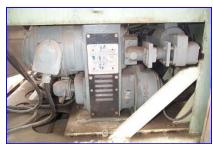

## www.genemco.com

Cherry Burrell, Vogt Freezer, Model 3D 122, S/N 5789. (3) Sterling 20 hp motor, S/N 79040746, Model B0206FLF1031, 575 volt, 60 hz, 1175 rpm, 22.0 amp. 6 in. pulleys on the motor, (3) 21 in. pulleys. (3) accumulator tanks, maximum working pressure is 200 psi, maximum temperature 400 °F. S/N (1) CR19616, (2) CR19604, (3) CR19017, MPO 1979, P.P.No. 8351099. (3) Sterling Speed troll. Barrel dimensions 76 in. L x 16 in. W x 16 in. H. 1-1/2 in. inlet, (2) 3 in. and 3 in. outlets on each barrel. It has an electrical control panel. The electricity requirements are 575 volt, (3) pumps with 2 in. inlet and 1-1/2 in. outlet each. Overall dimensions of VOGT Freezer are 128 in. L x 69 in. W x 88 in. H.