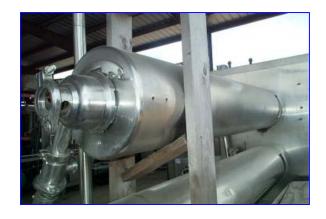

## www.genemco.com

Cherry Burrell, Vogt Freezer, Model 3D 122, S/N 5789. (3) Sterling 20 hp motor, S/N 79040746, Model B0206FLF1031, 575 volt, 60 hz, 1175 rpm, 22.0 amp. 6 in. pulleys on the motor, (3) 21 in. pulleys. (3) accumulator tanks, maximum working pressure is 200 psi, maximum temperature 400 °F. S/N (1) CR19616, (2) CR19604, (3) CR19017, MPO 1979, P.P.No. 8351099. (3) Sterling Speed troll. Barrel dimensions 76 in. L x 16 in. W x 16 in. H. 1-1/2 in. inlet, (2) 3 in. and 3 in. outlets on each barrel. It has an electrical control panel. The electricity requirements are 575 volt, (3) pumps with 2 in. inlet and 1-1/2 in. outlet each. Overall dimensions of VOGT Freezer are 128 in. L x 69 in. W x 88 in. H.