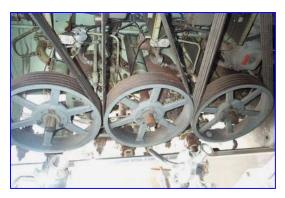

## www.genemco.com

Cherry Burrell, Vogt Freezer, Model 3D 122, S/N 5789. (3) Sterling 20 hp motor, S/N 79040746, Model B0206FLF1031, 575 volt, 60 hz, 1175 rpm, 22.0 amp. 6 in. pulleys on the motor, (3) 21 in. pulleys. (3) accumulator tanks, maximum working pressure is 200 psi, maximum temperature 400 °F. S/N (1) CR19616, (2) CR19604, (3) CR19017, MPO 1979, P.P.No. 8351099. (3) Sterling Speed troll. Barrel dimensions 76 in. L x 16 in. W x 16 in. H. 1-1/2 in. inlet, (2) 3 in. and 3 in. outlets on each barrel. It has an electrical control panel. The electricity requirements are 575 volt, (3) pumps with 2 in. inlet and 1-1/2 in. outlet each. Overall dimensions of VOGT Freezer are 128 in. L x 69 in. W x 88 in. H.