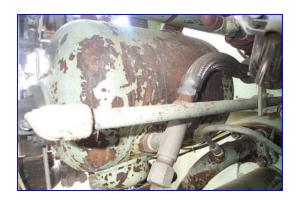

## www.genemco.com

Cherry Burrell, Vogt Freezer, Model 3D 122, S/N 5789. (3) Sterling 20 hp motor, S/N 79040746, Model B0206FLF1031, 575 volt, 60 hz, 1175 rpm, 22.0 amp. 6 in. pulleys on the motor, (3) 21 in. pulleys. (3) accumulator tanks, maximum working pressure is 200 psi, maximum temperature 400 °F. S/N (1) CR19616, (2) CR19604, (3) CR19017, MPO 1979, P.P.No. 8351099. (3) Sterling Speed troll. Barrel dimensions 76 in. L x 16 in. W x 16 in. H. 1-1/2 in. inlet, (2) 3 in. and 3 in. outlets on each barrel. It has an electrical control panel. The electricity requirements are 575 volt, (3) pumps with 2 in. inlet and 1-1/2 in. outlet each. Overall dimensions of VOGT Freezer are 128 in. L x 69 in. W x 88 in. H.