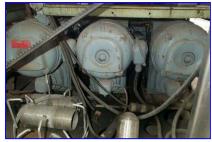

## www.genemco.com

Cherry Burrell, Vogt Freezer, Model 3D 122, S/N 5789. (3) Sterling 20 hp motor, S/N 79040746, Model B0206FLF1031, 575 volt, 60 hz, 1175 rpm, 22.0 amp. 6 in. pulleys on the motor, (3) 21 in. pulleys. (3) accumulator tanks, maximum working pressure is 200 psi, maximum temperature 400 °F. S/N (1) CR19616, (2) CR19604, (3) CR19017, MPO 1979, P.P.No. 8351099. (3) Sterling Speed troll. Barrel dimensions 76 in. L x 16 in. W x 16 in. H. 1-1/2 in. inlet, (2) 3 in. and 3 in. outlets on each barrel. It has an electrical control panel. The electricity requirements are 575 volt, (3) pumps with 2 in. inlet and 1-1/2 in. outlet each. Overall dimensions of VOGT Freezer are 128 in. L x 69 in. W x 88 in. H.