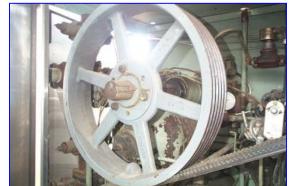

## www.genemco.com

Cherry Burrell, Vogt Freezer, Model 3D 122, S/N 5789. (3) Sterling 20 hp motor, S/N 79040746, Model B0206FLF1031, 575 volt, 60 hz, 1175 rpm, 22.0 amp. 6 in. pulleys on the motor, (3) 21 in. pulleys. (3) accumulator tanks, maximum working pressure is 200 psi, maximum temperature 400 °F. S/N (1) CR19616, (2) CR19604, (3) CR19017, MPO 1979, P.P.No. 8351099. (3) Sterling Speed troll. Barrel dimensions 76 in. L x 16 in. W x 16 in. H. 1-1/2 in. inlet, (2) 3 in. and 3 in. outlets on each barrel. It has an electrical control panel. The electricity requirements are 575 volt, (3) pumps with 2 in. inlet and 1-1/2 in. outlet each. Overall dimensions of VOGT Freezer are 128 in. L x 69 in. W x 88 in. H.