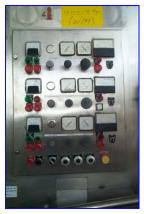

## www.genemco.com

Cherry Burrell, Vogt Freezer, Model 3D 122, S/N 5789. (3) Sterling 20 hp motor, S/N 79040746, Model B0206FLF1031, 575 volt, 60 hz, 1175 rpm, 22.0 amp. 6 in. pulleys on the motor, (3) 21 in. pulleys. (3) accumulator tanks, maximum working pressure is 200 psi, maximum temperature 400 °F. S/N (1) CR19616, (2) CR19604, (3) CR19017, MPO 1979, P.P.No. 8351099. (3) Sterling Speed troll. Barrel dimensions 76 in. L x 16 in. W x 16 in. H. 1-1/2 in. inlet, (2) 3 in. and 3 in. outlets on each barrel. It has an electrical control panel. The electricity requirements are 575 volt, (3) pumps with 2 in. inlet and 1-1/2 in. outlet each. Overall dimensions of VOGT Freezer are 128 in. L x 69 in. W x 88 in. H.