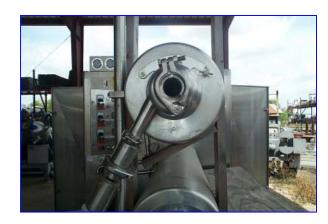

## www.genemco.com

Cherry Burrell, Vogt Freezer, Model 3D 122, S/N 5789. (3) Sterling 20 hp motor, S/N 79040746, Model B0206FLF1031, 575 volt, 60 hz, 1175 rpm, 22.0 amp. 6 in. pulleys on the motor, (3) 21 in. pulleys. (3) accumulator tanks, maximum working pressure is 200 psi, maximum temperature 400 °F. S/N (1) CR19616, (2) CR19604, (3) CR19017, MPO 1979, P.P.No. 8351099. (3) Sterling Speed troll. Barrel dimensions 76 in. L x 16 in. W x 16 in. H. 1-1/2 in. inlet, (2) 3 in. and 3 in. outlets on each barrel. It has an electrical control panel. The electricity requirements are 575 volt, (3) pumps with 2 in. inlet and 1-1/2 in. outlet each. Overall dimensions of VOGT Freezer are 128 in. L x 69 in. W x 88 in. H.