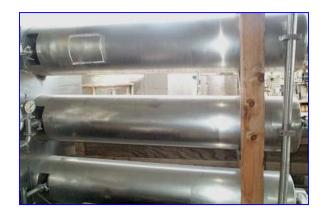

## www.genemco.com

Cherry Burrell, Vogt Freezer, Model 3D 122, S/N 5789. (3) Sterling 20 hp motor, S/N 79040746, Model B0206FLF1031, 575 volt, 60 hz, 1175 rpm, 22.0 amp. 6 in. pulleys on the motor, (3) 21 in. pulleys. (3) accumulator tanks, maximum working pressure is 200 psi, maximum temperature 400 °F. S/N (1) CR19616, (2) CR19604, (3) CR19017, MPO 1979, P.P.No. 8351099. (3) Sterling Speed troll. Barrel dimensions 76 in. L x 16 in. W x 16 in. H. 1-1/2 in. inlet, (2) 3 in. and 3 in. outlets on each barrel. It has an electrical control panel. The electricity requirements are 575 volt, (3) pumps with 2 in. inlet and 1-1/2 in. outlet each. Overall dimensions of VOGT Freezer are 128 in. L x 69 in. W x 88 in. H.