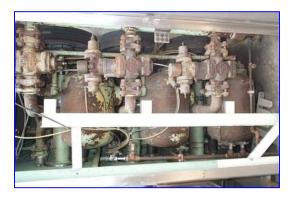

## www.genemco.com

Cherry Burrell, Vogt Freezer, Model 3D 122, S/N 5789. (3) Sterling 20 hp motor, S/N 79040746, Model B0206FLF1031, 575 volt, 60 hz, 1175 rpm, 22.0 amp. 6 in. pulleys on the motor, (3) 21 in. pulleys. (3) accumulator tanks, maximum working pressure is 200 psi, maximum temperature 400 °F. S/N (1) CR19616, (2) CR19604, (3) CR19017, MPO 1979, P.P.No. 8351099. (3) Sterling Speed troll. Barrel dimensions 76 in. L x 16 in. W x 16 in. H. 1-1/2 in. inlet, (2) 3 in. and 3 in. outlets on each barrel. It has an electrical control panel. The electricity requirements are 575 volt, (3) pumps with 2 in. inlet and 1-1/2 in. outlet each. Overall dimensions of VOGT Freezer are 128 in. L x 69 in. W x 88 in. H.