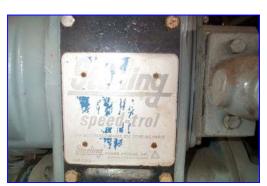

## www.genemco.com

Cherry Burrell, Vogt Freezer, Model 3D 122, S/N 5789. (3) Sterling 20 hp motor, S/N 79040746, Model B0206FLF1031, 575 volt, 60 hz, 1175 rpm, 22.0 amp. 6 in. pulleys on the motor, (3) 21 in. pulleys. (3) accumulator tanks, maximum working pressure is 200 psi, maximum temperature 400 °F. S/N (1) CR19616, (2) CR19604, (3) CR19017, MPO 1979, P.P.No. 8351099. (3) Sterling Speed troll. Barrel dimensions 76 in. L x 16 in. W x 16 in. H. 1-1/2 in. inlet, (2) 3 in. and 3 in. outlets on each barrel. It has an electrical control panel. The electricity requirements are 575 volt, (3) pumps with 2 in. inlet and 1-1/2 in. outlet each. Overall dimensions of VOGT Freezer are 128 in. L x 69 in. W x 88 in. H.