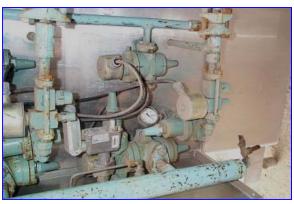

## www.genemco.com

Cherry Burrell, Ice cream freezer. Motor information has 3 motors uniclose. 7-1/2 hp, 3 ph, and 50,60 cycles, frame: 254v, 208/220/440 volt. Amps: 22.3, 23.0, 21.0, 11.5, 10.5 rpm 1,500-1,800. SN-T16. Model 1039-00-166. All three motors have the same S/N and model no. It has 3 accumulators S/N CR7-191, F.P. no. 19968, S/N. CR7-194, S/N CR5868. It has 3 variable speed drivers. 1.2, 1.5 hp, 455/2,275 rpm, 230/460 volt, 4.75/2.32 amp, 60hz, S/N 850039259 all three are the same. 3 pulleys for barrels diameter is 14 in., barrel measurement 332 in. x 9 in. Barrel outlet is 1-1/2 in; it has 3 pumps on bottom with  $1-\frac{1}{2}$  in. outlet. It has a control switch panel with top barrel switch, pump switch, on side it has 3 pressure accurate switch, S/N C9612-0.