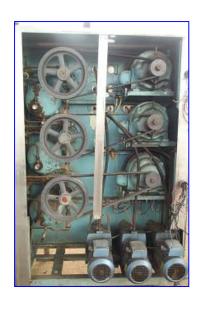

## www.genemco.com

Cherry Burrell, Ice cream freezer. Motor information has 3 motors uniclose. 7-1/2 hp, 3 ph, and 50,60 cycles, frame: 254v, 208/220/440 volt. Amps: 22.3, 23.0, 21.0, 11.5, 10.5 rpm 1,500-1,800. SN-T16. Model 1039-00-166. All three motors have the same S/N and model no. It has 3 accumulators S/N CR7-191, F.P. no. 19968, S/N. CR7-194, S/N CR5868. It has 3 variable speed drivers. 1.2, 1.5 hp, 455/2,275 rpm, 230/460 volt, 4.75/2.32 amp, 60hz, S/N 850039259 all three are the same. 3 pulleys for barrels diameter is 14 in., barrel measurement 332 in. x 9 in. Barrel outlet is 1-1/2 in; it has 3 pumps on bottom with  $1-\frac{1}{2}$  in. outlet. It has a control switch panel with top barrel switch, pump switch, on side it has 3 pressure accurate switch, S/N C9612-0.