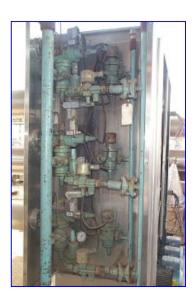

## www.genemco.com

Cherry Burrell, Ice cream freezer. Motor information has 3 motors uniclose. 7-1/2 hp, 3 ph, and 50,60 cycles, frame: 254v, 208/220/440 volt. Amps: 22.3, 23.0, 21.0, 11.5, 10.5 rpm 1,500-1,800. SN-T16. Model 1039-00-166. All three motors have the same S/N and model no. It has 3 accumulators S/N CR7-191, F.P. no. 19968, S/N. CR7-194, S/N CR5868. It has 3 variable speed drivers. 1.2, 1.5 hp, 455/2,275 rpm, 230/460 volt, 4.75/2.32 amp, 60hz, S/N 850039259 all three are the same. 3 pulleys for barrels diameter is 14 in., barrel measurement 332 in. x 9 in. Barrel outlet is 1-1/2 in; it has 3 pumps on bottom with  $1-\frac{1}{2}$  in. outlet. It has a control switch panel with top barrel switch, pump switch, on side it has 3 pressure accurate switch, S/N C9612-0.