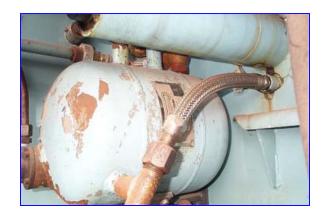

## www.genemco.com

Cherry Burrell, Ice cream freezer. Motor information has 3 motors uniclose. 7-1/2 hp, 3 ph, and 50,60 cycles, frame: 254v, 208/220/440 volt. Amps: 22.3, 23.0, 21.0, 11.5, 10.5 rpm 1,500-1,800. SN-T16. Model 1039-00-166. All three motors have the same S/N and model no. It has 3 accumulators S/N CR7-191, F.P. no. 19968, S/N. CR7-194, S/N CR5868. It has 3 variable speed drivers. 1.2, 1.5 hp, 455/2,275 rpm, 230/460 volt, 4.75/2.32 amp, 60hz, S/N 850039259 all three are the same. 3 pulleys for barrels diameter is 14 in., barrel measurement 332 in. x 9 in. Barrel outlet is 1-1/2 in; it has 3 pumps on bottom with  $1-\frac{1}{2}$  in. outlet. It has a control switch panel with top barrel switch, pump switch, on side it has 3 pressure accurate switch, S/N C9612-0.