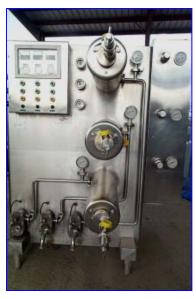

## www.genemco.com

Cherry Burrell, Ice cream freezer. Motor information has 3 motors uniclose. 7-1/2 hp, 3 ph, and 50,60 cycles, frame: 254v, 208/220/440 volt. Amps: 22.3, 23.0, 21.0, 11.5, 10.5 rpm 1,500-1,800. SN-T16. Model 1039-00-166. All three motors have the same S/N and model no. It has 3 accumulators S/N CR7-191, F.P. no. 19968, S/N. CR7-194, S/N CR5868. It has 3 variable speed drivers. 1.2, 1.5 hp, 455/2,275 rpm, 230/460 volt, 4.75/2.32 amp, 60hz, S/N 850039259 all three are the same. 3 pulleys for barrels diameter is 14 in., barrel measurement 332 in. x 9 in. Barrel outlet is 1-1/2 in; it has 3 pumps on bottom with  $1-\frac{1}{2}$  in. outlet. It has a control switch panel with top barrel switch, pump switch, on side it has 3 pressure accurate switch, S/N C9612-0.