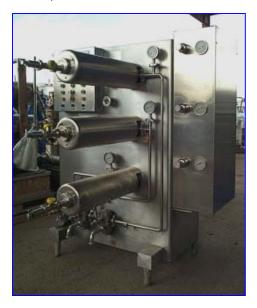

## www.genemco.com

Cherry Burrell, Ice cream freezer. Motor information has 3 motors uniclose. 7-1/2 hp, 3 ph, and 50,60 cycles, frame: 254v, 208/220/440 volt. Amps: 22.3, 23.0, 21.0, 11.5, 10.5 rpm 1,500-1,800. SN-T16. Model 1039-00-166. All three motors have the same S/N and model no. It has 3 accumulators S/N CR7-191, F.P. no. 19968, S/N. CR7-194, S/N CR5868. It has 3 variable speed drivers. 1.2, 1.5 hp, 455/2,275 rpm, 230/460 volt, 4.75/2.32 amp, 60hz, S/N 850039259 all three are the same. 3 pulleys for barrels diameter is 14 in., barrel measurement 332 in. x 9 in. Barrel outlet is 1-1/2 in; it has 3 pumps on bottom with  $1-\frac{1}{2}$  in. outlet. It has a control switch panel with top barrel switch, pump switch, on side it has 3 pressure accurate switch, S/N C9612-0.