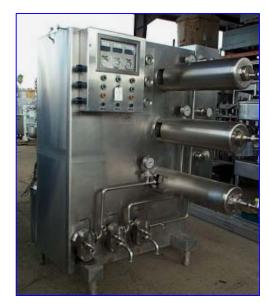

## www.genemco.com

Cherry Burrell, Ice cream freezer. Motor information has 3 motors uniclose. 7-1/2 hp, 3 ph, and 50,60 cycles, frame: 254v, 208/220/440 volt. Amps: 22.3, 23.0, 21.0, 11.5, 10.5 rpm 1,500-1,800. SN-T16. Model 1039-00-166. All three motors have the same S/N and model no. It has 3 accumulators S/N CR7-191, F.P. no. 19968, S/N. CR7-194, S/N CR5868. It has 3 variable speed drivers. 1.2, 1.5 hp, 455/2,275 rpm, 230/460 volt, 4.75/2.32 amp, 60hz, S/N 850039259 all three are the same. 3 pulleys for barrels diameter is 14 in., barrel measurement 332 in. x 9 in. Barrel outlet is 1-1/2 in; it has 3 pumps on bottom with  $1-\frac{1}{2}$  in. outlet. It has a control switch panel with top barrel switch, pump switch, on side it has 3 pressure accurate switch, S/N C9612-0.