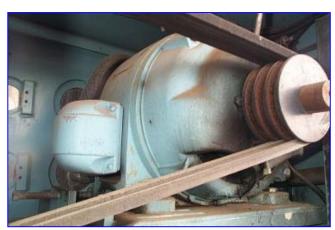

## www.genemco.com

Cherry Burrell, Ice cream freezer. Motor information has 3 motors uniclose. 7-1/2 hp, 3 ph, and 50,60 cycles, frame: 254v, 208/220/440 volt. Amps: 22.3, 23.0, 21.0, 11.5, 10.5 rpm 1,500-1,800. SN-T16. Model 1039-00-166. All three motors have the same S/N and model no. It has 3 accumulators S/N CR7-191, F.P. no. 19968, S/N. CR7-194, S/N CR5868. It has 3 variable speed drivers. 1.2, 1.5 hp, 455/2,275 rpm, 230/460 volt, 4.75/2.32 amp, 60hz, S/N 850039259 all three are the same. 3 pulleys for barrels diameter is 14 in., barrel measurement 332 in. x 9 in. Barrel outlet is 1-1/2 in; it has 3 pumps on bottom with  $1-\frac{1}{2}$  in. outlet. It has a control switch panel with top barrel switch, pump switch, on side it has 3 pressure accurate switch, S/N C9612-0.