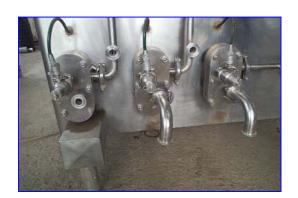

## www.genemco.com

Cherry Burrell, Ice cream freezer. Motor information has 3 motors uniclose. 7-1/2 hp, 3 ph, and 50,60 cycles, frame: 254v, 208/220/440 volt. Amps: 22.3, 23.0, 21.0, 11.5, 10.5 rpm 1,500-1,800. SN-T16. Model 1039-00-166. All three motors have the same S/N and model no. It has 3 accumulators S/N CR7-191, F.P. no. 19968, S/N. CR7-194, S/N CR5868. It has 3 variable speed drivers. 1.2, 1.5 hp, 455/2,275 rpm, 230/460 volt, 4.75/2.32 amp, 60hz, S/N 850039259 all three are the same. 3 pulleys for barrels diameter is 14 in., barrel measurement 332 in. x 9 in. Barrel outlet is 1-1/2 in; it has 3 pumps on bottom with  $1-\frac{1}{2}$  in. outlet. It has a control switch panel with top barrel switch, pump switch, on side it has 3 pressure accurate switch, S/N C9612-0.