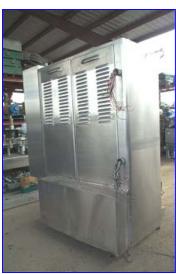

## www.genemco.com

Cherry Burrell, Ice cream freezer. Motor information has 3 motors uniclose. 7-1/2 hp, 3 ph, and 50,60 cycles, frame: 254v, 208/220/440 volt. Amps: 22.3, 23.0, 21.0, 11.5, 10.5 rpm 1,500-1,800. SN-T16. Model 1039-00-166. All three motors have the same S/N and model no. It has 3 accumulators S/N CR7-191, F.P. no. 19968, S/N. CR7-194, S/N CR5868. It has 3 variable speed drivers. 1.2, 1.5 hp, 455/2,275 rpm, 230/460 volt, 4.75/2.32 amp, 60hz, S/N 850039259 all three are the same. 3 pulleys for barrels diameter is 14 in., barrel measurement 332 in. x 9 in. Barrel outlet is 1-1/2 in; it has 3 pumps on bottom with  $1-\frac{1}{2}$  in. outlet. It has a control switch panel with top barrel switch, pump switch, on side it has 3 pressure accurate switch, S/N C9612-0.