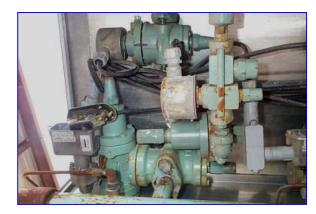

## www.genemco.com

Cherry Burrell, Ice cream freezer. Motor information has 3 motors uniclose. 7-1/2 hp, 3 ph, and 50,60 cycles, frame: 254v, 208/220/440 volt. Amps: 22.3, 23.0, 21.0, 11.5, 10.5 rpm 1,500-1,800. SN-T16. Model 1039-00-166. All three motors have the same S/N and model no. It has 3 accumulators S/N CR7-191, F.P. no. 19968, S/N. CR7-194, S/N CR5868. It has 3 variable speed drivers. 1.2, 1.5 hp, 455/2,275 rpm, 230/460 volt, 4.75/2.32 amp, 60hz, S/N 850039259 all three are the same. 3 pulleys for barrels diameter is 14 in., barrel measurement 332 in. x 9 in. Barrel outlet is 1-1/2 in; it has 3 pumps on bottom with  $1-\frac{1}{2}$  in. outlet. It has a control switch panel with top barrel switch, pump switch, on side it has 3 pressure accurate switch, S/N C9612-0.