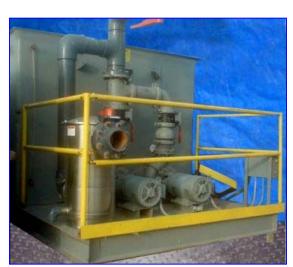

## Thermalcare/Mayer Chill Water Tank

Thermal Care/Mayer Chill Water Tank and Circulating Pumps. Model PT1800Z, S/N TK-62652. Fla 168, 460 V, 3 phase, 60 Hz. Tank dimensions: 8 ft. L x 6 ft. W x 6 ft. H. Process Pumps: (4) 25 hp, recirculating pumps, 4 in. inlet and outlet, have valves connected to 6 in. vitaulic header. Magnelek-M Century Pump Motor: (2) 20 hp, frame S256G, 1,740 rpm, 230/460 V, 3 phase, 60 Hz. Centrifugal pumps/recirculating pumps: inlet/outlet 6 in. flanged, connected to vitaulic header.