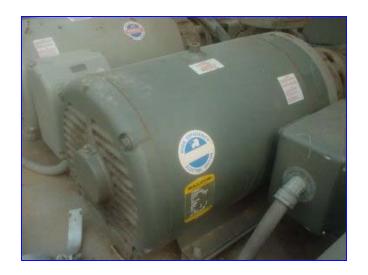

## Thermalcare/Mayer Chill Water Tank

Thermal Care/Mayer Chill Water Tank and Circulating Pumps. Model PT1800Z, S/N TK-62652. Fla 168, 460 V, 3 phase, 60 Hz. Tank dimensions: 8 ft. L x 6 ft. W x 6 ft. H. Process Pumps: (4) 25 hp, recirculating pumps, 4 in. inlet and outlet, have valves connected to 6 in. vitaulic header. Magnelek-M Century Pump Motor: (2) 20 hp, frame S256G, 1,740 rpm, 230/460 V, 3 phase, 60 Hz. Centrifugal pumps/recirculating pumps: inlet/outlet 6 in. flanged, connected to vitaulic header.