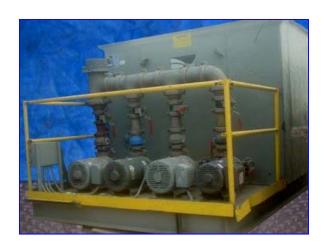

| Thermalcare/Mayer Chill Water Tank and Circulating Pumps |                     |
|----------------------------------------------------------|---------------------|
| Mfg: Thermalcare/Mayer                                   | Model: PT1800Z      |
| Stock No. ACEU67                                         | Serial No. TK-62652 |

## Thermalcare/Mayer Chill Water Tank

Thermal Care/Mayer Chill Water Tank and Circulating Pumps. Model PT1800Z, S/N TK-62652. Fla 168, 460 V, 3 phase, 60 Hz. Tank dimensions: 8 ft. L x 6 ft. W x 6 ft. H. Process Pumps: (4) 25 hp, recirculating pumps, 4 in. inlet and outlet, have valves connected to 6 in. vitaulic header. Magnelek-M Century Pump Motor: (2) 20 hp, frame S256G, 1,740 rpm, 230/460 V, 3 phase, 60 Hz. Centrifugal pumps/recirculating pumps: inlet/outlet 6 in. flanged, connected to vitaulic header.