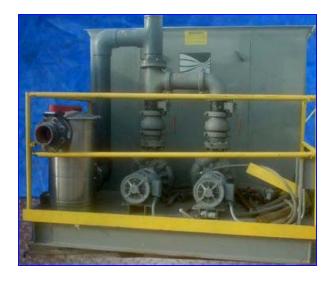

| Thermalcare/Mayer Chill Water Tank and Circulating Pumps |                     |
|----------------------------------------------------------|---------------------|
| Mfg: Thermalcare/Mayer                                   | Model: PT1800Z      |
| Stock No. ACEU67                                         | Serial No. TK-62652 |

## Thermalcare/Mayer Chill Water Tank

Thermal Care/Mayer Chill Water Tank and Circulating Pumps. Model PT1800Z, S/N TK-62652. Fla 168, 460 V, 3 phase, 60 Hz. Tank dimensions: 8 ft. L x 6 ft. W x 6 ft. H. Process Pumps: (4) 25 hp, recirculating pumps, 4 in. inlet and outlet, have valves connected to 6 in. vitaulic header. Magnelek-M Century Pump Motor: (2) 20 hp, frame S256G, 1,740 rpm, 230/460 V, 3 phase, 60 Hz. Centrifugal pumps/recirculating pumps: inlet/outlet 6 in. flanged, connected to vitaulic header.