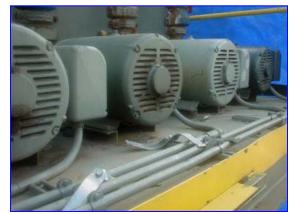

## Thermalcare/Mayer Chill Water Tank

Thermal Care/Mayer Chill Water Tank and Circulating Pumps. Model PT1800Z, S/N TK-62652. Fla 168, 460 V, 3 phase, 60 Hz. Tank dimensions: 8 ft. L x 6 ft. W x 6 ft. H. Process Pumps: (4) 25 hp, recirculating pumps, 4 in. inlet and outlet, have valves connected to 6 in. vitaulic header. Magnelek-M Century Pump Motor: (2) 20 hp, frame S256G, 1,740 rpm, 230/460 V, 3 phase, 60 Hz. Centrifugal pumps/recirculating pumps: inlet/outlet 6 in. flanged, connected to vitaulic header.