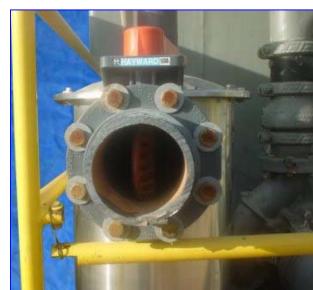

## Thermalcare/Mayer Chill Water Tank

Thermal Care/Mayer Chill Water Tank and Circulating Pumps. Model PT1800Z, S/N TK-62652. Fla 168, 460 V, 3 phase, 60 Hz. Tank dimensions: 8 ft. L x 6 ft. W x 6 ft. H. Process Pumps: (4) 25 hp, recirculating pumps, 4 in. inlet and outlet, have valves connected to 6 in. vitaulic header. Magnelek-M Century Pump Motor: (2) 20 hp, frame S256G, 1,740 rpm, 230/460 V, 3 phase, 60 Hz. Centrifugal pumps/recirculating pumps: inlet/outlet 6 in. flanged, connected to vitaulic header.