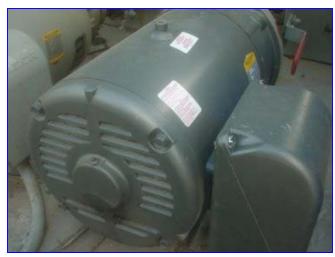

## Thermalcare/Mayer Chill Water Tank

Thermal Care/Mayer Chill Water Tank and Circulating Pumps. Model PT1800Z, S/N TK-62652. Fla 168, 460 V, 3 phase, 60 Hz. Tank dimensions: 8 ft. L x 6 ft. W x 6 ft. H. Process Pumps: (4) 25 hp, recirculating pumps, 4 in. inlet and outlet, have valves connected to 6 in. vitaulic header. Magnelek-M Century Pump Motor: (2) 20 hp, frame S256G, 1,740 rpm, 230/460 V, 3 phase, 60 Hz. Centrifugal pumps/recirculating pumps: inlet/outlet 6 in. flanged, connected to vitaulic header.