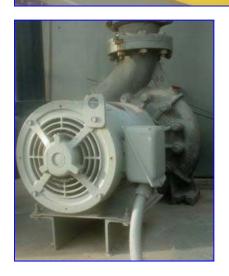

## Thermalcare/Mayer Chill Water Tank

Thermal Care/Mayer Chill Water Tank and Circulating Pumps. Model PT1800Z, S/N TK-62652. Fla 168, 460 V, 3 phase, 60 Hz. Tank dimensions: 8 ft. L x 6 ft. W x 6 ft. H. Process Pumps: (4) 25 hp, recirculating pumps, 4 in. inlet and outlet, have valves connected to 6 in. vitaulic header. Magnelek-M Century Pump Motor: (2) 20 hp, frame S256G, 1,740 rpm, 230/460 V, 3 phase, 60 Hz. Centrifugal pumps/recirculating pumps: inlet/outlet 6 in. flanged, connected to vitaulic header.