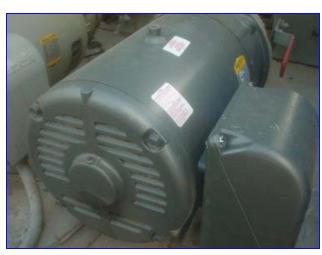

## Thermalcare/Mayer Chill Water Tank

Thermal Care/Mayer Chill Water Tank and Circulating Pumps. Model PT1800Z, S/N TK-62652. Fla 168, 460 V, 3 phase, 60 Hz. Tank dimensions: 8 ft. L x 6 ft. W x 6 ft. H. Process Pumps: (4) 25 hp, recirculating pumps, 4 in. inlet and outlet, have valves connected to 6 in. vitaulic header. Magnelek-M Century Pump Motor: (2) 20 hp, frame S256G, 1,740 rpm, 230/460 V, 3 phase, 60 Hz. Centrifugal pumps/recirculating pumps: inlet/outlet 6 in. flanged, connected to vitaulic header.