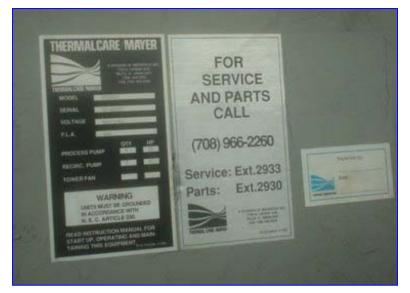

| Thermalcare/Mayer Chill Water Tank and Circulating Pumps |                     |
|----------------------------------------------------------|---------------------|
| Mfg: Thermalcare/Mayer                                   | Model: PT1800Z      |
| Stock No. ACEU67                                         | Serial No. TK-62652 |

## Thermalcare/Mayer Chill Water Tank

Thermal Care/Mayer Chill Water Tank and Circulating Pumps. Model PT1800Z, S/N TK-62652. Fla 168, 460 V, 3 phase, 60 Hz. Tank dimensions: 8 ft. L x 6 ft. W x 6 ft. H. Process Pumps: (4) 25 hp, recirculating pumps, 4 in. inlet and outlet, have valves connected to 6 in. vitaulic header. Magnelek-M Century Pump Motor: (2) 20 hp, frame S256G, 1,740 rpm, 230/460 V, 3 phase, 60 Hz. Centrifugal pumps/recirculating pumps: inlet/outlet 6 in. flanged, connected to vitaulic header.