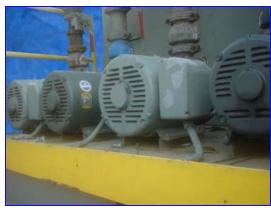

## Thermalcare/Mayer Chill Water Tank

Thermal Care/Mayer Chill Water Tank and Circulating Pumps. Model PT1800Z, S/N TK-62652. Fla 168, 460 V, 3 phase, 60 Hz. Tank dimensions: 8 ft. L x 6 ft. W x 6 ft. H. Process Pumps: (4) 25 hp, recirculating pumps, 4 in. inlet and outlet, have valves connected to 6 in. vitaulic header. Magnelek-M Century Pump Motor: (2) 20 hp, frame S256G, 1,740 rpm, 230/460 V, 3 phase, 60 Hz. Centrifugal pumps/recirculating pumps: inlet/outlet 6 in. flanged, connected to vitaulic header.