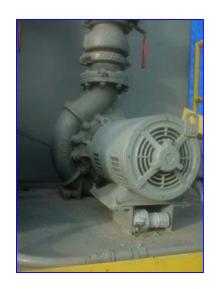

## Thermalcare/Mayer Chill Water Tank

Thermal Care/Mayer Chill Water Tank and Circulating Pumps. Model PT1800Z, S/N TK-62652. Fla 168, 460 V, 3 phase, 60 Hz. Tank dimensions: 8 ft. L x 6 ft. W x 6 ft. H. Process Pumps: (4) 25 hp, recirculating pumps, 4 in. inlet and outlet, have valves connected to 6 in. vitaulic header. Magnelek-M Century Pump Motor: (2) 20 hp, frame S256G, 1,740 rpm, 230/460 V, 3 phase, 60 Hz. Centrifugal pumps/recirculating pumps: inlet/outlet 6 in. flanged, connected to vitaulic header.