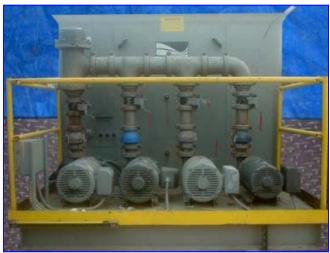

## Thermalcare/Mayer Chill Water Tank

Thermal Care/Mayer Chill Water Tank and Circulating Pumps. Model PT1800Z, S/N TK-62652. Fla 168, 460 V, 3 phase, 60 Hz. Tank dimensions: 8 ft. L x 6 ft. W x 6 ft. H. Process Pumps: (4) 25 hp, recirculating pumps, 4 in. inlet and outlet, have valves connected to 6 in. vitaulic header. Magnelek-M Century Pump Motor: (2) 20 hp, frame S256G, 1,740 rpm, 230/460 V, 3 phase, 60 Hz. Centrifugal pumps/recirculating pumps: inlet/outlet 6 in. flanged, connected to vitaulic header.