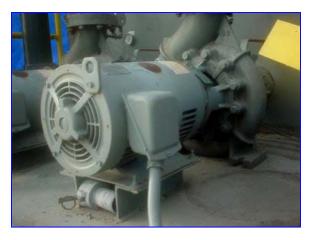

## Thermalcare/Mayer Chill Water Tank

Thermal Care/Mayer Chill Water Tank and Circulating Pumps. Model PT1800Z, S/N TK-62652. Fla 168, 460 V, 3 phase, 60 Hz. Tank dimensions: 8 ft. L x 6 ft. W x 6 ft. H. Process Pumps: (4) 25 hp, recirculating pumps, 4 in. inlet and outlet, have valves connected to 6 in. vitaulic header. Magnelek-M Century Pump Motor: (2) 20 hp, frame S256G, 1,740 rpm, 230/460 V, 3 phase, 60 Hz. Centrifugal pumps/recirculating pumps: inlet/outlet 6 in. flanged, connected to vitaulic header.