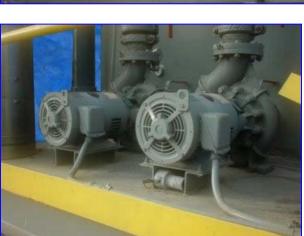

## Thermalcare/Mayer Chill Water Tank

Thermal Care/Mayer Chill Water Tank and Circulating Pumps. Model PT1800Z, S/N TK-62652. Fla 168, 460 V, 3 phase, 60 Hz. Tank dimensions: 8 ft. L x 6 ft. W x 6 ft. H. Process Pumps: (4) 25 hp, recirculating pumps, 4 in. inlet and outlet, have valves connected to 6 in. vitaulic header. Magnelek-M Century Pump Motor: (2) 20 hp, frame S256G, 1,740 rpm, 230/460 V, 3 phase, 60 Hz. Centrifugal pumps/recirculating pumps: inlet/outlet 6 in. flanged, connected to vitaulic header.