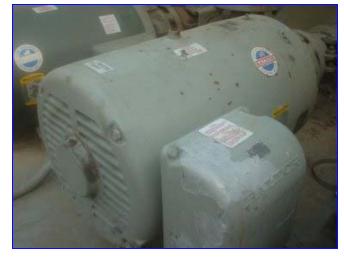

## Thermalcare/Mayer Chill Water Tank

Thermal Care/Mayer Chill Water Tank and Circulating Pumps. Model PT1800Z, S/N TK-62652. Fla 168, 460 V, 3 phase, 60 Hz. Tank dimensions: 8 ft. L x 6 ft. W x 6 ft. H. Process Pumps: (4) 25 hp, recirculating pumps, 4 in. inlet and outlet, have valves connected to 6 in. vitaulic header. Magnelek-M Century Pump Motor: (2) 20 hp, frame S256G, 1,740 rpm, 230/460 V, 3 phase, 60 Hz. Centrifugal pumps/recirculating pumps: inlet/outlet 6 in. flanged, connected to vitaulic header.