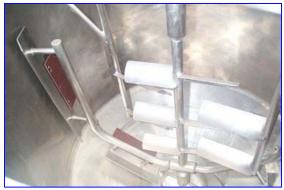

Crepaco Processor-150 Gallon. S/N 150.9535. Inner dimensions: 40 in. dia x 40 in. H. 3 in. x 9 in. bottom outlet, 2 thermowells, 2 vertical baffles, surface scrape agitator 3/4 hp 230/460 V, 1,725 rpm, stainless steel legs, 3 in. top inlet on stainless steel bridge, 1-1/2 in. jacket connections, jacket rating: 50 psi, 2 thermowells. Motor can be set to spin at 1,725 or 863 rpm. This would make the final rpm 35 or 17.5 depending on motor rpm. Overall dimensions 49 in. dia x 103 in. H.