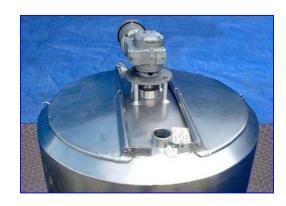

Crepaco Processor-150 Gallon. S/N 150.9535. Inner dimensions: 40 in. dia x 40 in. H. 3 in. x 9 in. bottom outlet, 2 thermowells, 2 vertical baffles, surface scrape agitator 3/4 hp 230/460 V, 1,725 rpm, stainless steel legs, 3 in. top inlet on stainless steel bridge, 1-1/2 in. jacket connections, jacket rating: 50 psi, 2 thermowells. Motor can be set to spin at 1,725 or 863 rpm. This would make the final rpm 35 or 17.5 depending on motor rpm. Overall dimensions 49 in. dia x 103 in. H.