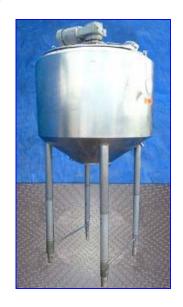

Crepaco Processor-150 Gallon. S/N 150.9535. Inner dimensions: 40 in. dia x 40 in. H. 3 in. x 9 in. bottom outlet, 2 thermowells, 2 vertical baffles, surface scrape agitator 3/4 hp 230/460 V, 1,725 rpm, stainless steel legs, 3 in. top inlet on stainless steel bridge, 1-1/2 in. jacket connections, jacket rating: 50 psi, 2 thermowells. Motor can be set to spin at 1,725 or 863 rpm. This would make the final rpm 35 or 17.5 depending on motor rpm. Overall dimensions 49 in. dia x 103 in. H.