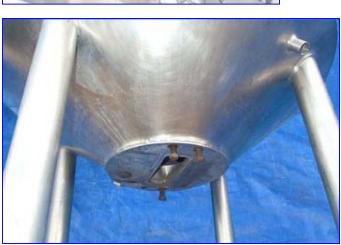

Crepaco Processor-150 Gallon. S/N 150.9535. Inner dimensions: 40 in. dia x 40 in. H. 3 in. x 9 in. bottom outlet, 2 thermowells, 2 vertical baffles, surface scrape agitator 3/4 hp 230/460 V, 1,725 rpm, stainless steel legs, 3 in. top inlet on stainless steel bridge, 1-1/2 in. jacket connections, jacket rating: 50 psi, 2 thermowells. Motor can be set to spin at 1,725 or 863 rpm. This would make the final rpm 35 or 17.5 depending on motor rpm. Overall dimensions 49 in. dia x 103 in. H.