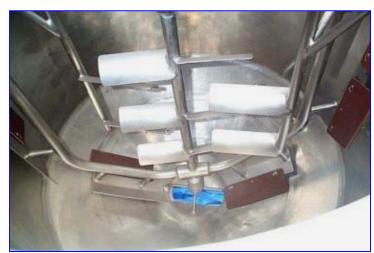

Crepaco Processor-150 Gallon. S/N 150.9535. Inner dimensions: 40 in. dia x 40 in. H. 3 in. x 9 in. bottom outlet, 2 thermowells, 2 vertical baffles, surface scrape agitator 3/4 hp 230/460 V, 1,725 rpm, stainless steel legs, 3 in. top inlet on stainless steel bridge, 1-1/2 in. jacket connections, jacket rating: 50 psi, 2 thermowells. Motor can be set to spin at 1,725 or 863 rpm. This would make the final rpm 35 or 17.5 depending on motor rpm. Overall dimensions 49 in. dia x 103 in. H.