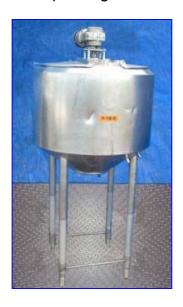

Crepaco Processor-150 Gallon. S/N 150.9535. Inner dimensions: 40 in. dia x 40 in. H. 3 in. x 9 in. bottom outlet, 2 thermowells, 2 vertical baffles, surface scrape agitator 3/4 hp 230/460 V, 1,725 rpm, stainless steel legs, 3 in. top inlet on stainless steel bridge, 1-1/2 in. jacket connections, jacket rating: 50 psi, 2 thermowells. Motor can be set to spin at 1,725 or 863 rpm. This would make the final rpm 35 or 17.5 depending on motor rpm. Overall dimensions 49 in. dia x 103 in. H.