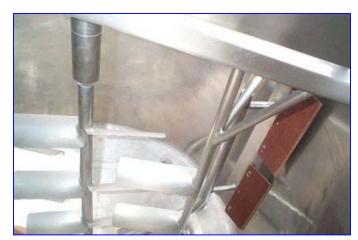

Crepaco Processor-150 Gallon. S/N 150.9535. Inner dimensions: 40 in. dia x 40 in. H. 3 in. x 9 in. bottom outlet, 2 thermowells, 2 vertical baffles, surface scrape agitator 3/4 hp 230/460 V, 1,725 rpm, stainless steel legs, 3 in. top inlet on stainless steel bridge, 1-1/2 in. jacket connections, jacket rating: 50 psi, 2 thermowells. Motor can be set to spin at 1,725 or 863 rpm. This would make the final rpm 35 or 17.5 depending on motor rpm. Overall dimensions 49 in. dia x 103 in. H.