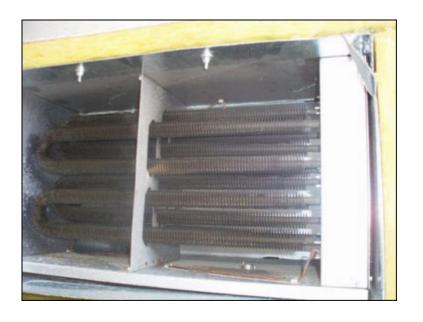

Indeeco Electric Duct Heater. Type: TFXU. DWG No. L931N1: C19159-A-0. P.O. No. RJ04-380. Tag No. RHC-9401.3. Control Panel. Catalog No. 103-A3-480-20I. S/N: 1E04 79526. 14.2 KW. Panel power supply: 480 V, 20 amps, 3 phase. (8) Tubular finned coils. No. of steps: 1. Coil dimensions: 1 in. dia. x 2 ft. L. Heater power supply: 20 hp, 480 V, 60 Hz, 3 phase. This is a slip in unit. Inlets/outlets: 2 ft. 2 in. L x 1 ft. 2 in. W (duct). Indeeco duct heaters utilize the finest of construction principle and techniques. The coil is constructed of a .475 in diameter stainless steel sheath and contains a 80% nickel, 20% chromium resistance wire insulated from the sheath by a magnesium oxide powder, compacted to rock-like density. The elements are flanged, making them individually removable. All heaters are suitable for installation in ducts with up to one inch of interior lining. Overall dimensions: 2 ft. 4 in. L x 1 ft. 2 in. W x 2 ft. 6 in. H. (ACN29).