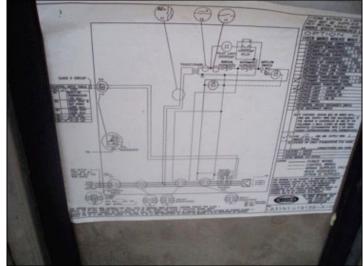

Indeeco Electric Duct Heater. Type: TFXU. DWG No. L931N1: C19159-A-0. P.O. No. RJ04-380. Tag No. RHC-9401.3. Control Panel. Catalog No. 103-A3-480-20I. S/N: 1E04 79526. 14.2 KW. Panel power supply: 480 V, 20 amps, 3 phase. (8) Tubular finned coils. No. of steps: 1. Coil dimensions: 1 in. dia. x 2 ft. L. Heater power supply: 20 hp, 480 V, 60 Hz, 3 phase. This is a slip in unit. Inlets/outlets: 2 ft. 2 in. L x 1 ft. 2 in. W (duct). Indeeco duct heaters utilize the finest of construction principle and techniques. The coil is constructed of a .475 in diameter stainless steel sheath and contains a 80% nickel, 20% chromium resistance wire insulated from the sheath by a magnesium oxide powder, compacted to rock-like density. The elements are flanged, making them individually removable. All heaters are suitable for installation in ducts with up to one inch of interior lining. Overall dimensions: 2 ft. 4 in. L x 1 ft. 2 in. W x 2 ft. 6 in. H. (ACN29).