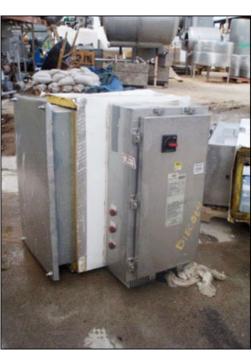

| 2004 Indeeco Electric Duct Heater |                        |
|-----------------------------------|------------------------|
| Mfg: Indeeco                      | Model: TFXU            |
| Stock No.: DLEC084.a              | Serial No.: 1E04 79526 |

Indeeco Electric Duct Heater. Type: TFXU. DWG No. L931N1: C19159-A-0. P.O. No. RJ04-380. Tag No. RHC-9401.3. Control Panel. Catalog No. 103-A3-480-20I. S/N: 1E04 79526. 14.2 KW. Panel power supply: 480 V, 20 amps, 3 phase. (8) Tubular finned coils. No. of steps: 1. Coil dimensions: 1 in. dia. x 2 ft. L. Heater power supply: 20 hp, 480 V, 60 Hz, 3 phase. This is a slip in unit. Inlets/outlets: 2 ft. 2 in. L x 1 ft. 2 in. W (duct). Indeeco duct heaters utilize the finest of construction principle and techniques. The coil is constructed of a .475 in diameter stainless steel sheath and contains a 80% nickel, 20% chromium resistance wire insulated from the sheath by a magnesium oxide powder, compacted to rock-like density. The elements are flanged, making them individually removable. All heaters are suitable for installation in ducts with up to one inch of interior lining. Overall dimensions: 2 ft. 4 in. L x 1 ft. 2 in. W x 2 ft. 6 in. H. (ACN29).