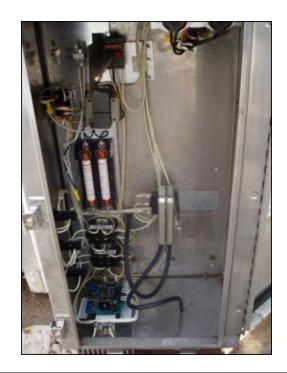

Indeeco Electric Duct Heater. Type: TFXU. DWG No. L931N1: C19159-A-0. P.O. No. RJ04-380. Tag No. RHC-9401.3. Control Panel. Catalog No. 103-A3-480-20I. S/N: 1E04 79526. 14.2 KW. Panel power supply: 480 V, 20 amps, 3 phase. (8) Tubular finned coils. No. of steps: 1. Coil dimensions: 1 in. dia. x 2 ft. L. Heater power supply: 20 hp, 480 V, 60 Hz, 3 phase. This is a slip in unit. Inlets/outlets: 2 ft. 2 in. L x 1 ft. 2 in. W (duct). Indeeco duct heaters utilize the finest of construction principle and techniques. The coil is constructed of a .475 in diameter stainless steel sheath and contains a 80% nickel, 20% chromium resistance wire insulated from the sheath by a magnesium oxide powder, compacted to rock-like density. The elements are flanged, making them individually removable. All heaters are suitable for installation in ducts with up to one inch of interior lining. Overall dimensions: 2 ft. 4 in. L x 1 ft. 2 in. W x 2 ft. 6 in. H. (ACN29).