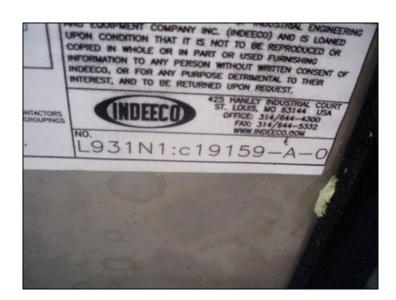

Indeeco Electric Duct Heater. Type: TFXU. DWG No. L931N1: C19159-A-0. P.O. No. RJ04-380. Tag No. RHC-9401.3. Control Panel. Catalog No. 103-A3-480-20I. S/N: 1E04 79526. 14.2 KW. Panel power supply: 480 V, 20 amps, 3 phase. (8) Tubular finned coils. No. of steps: 1. Coil dimensions: 1 in. dia. x 2 ft. L. Heater power supply: 20 hp, 480 V, 60 Hz, 3 phase. This is a slip in unit. Inlets/outlets: 2 ft. 2 in. L x 1 ft. 2 in. W (duct). Indeeco duct heaters utilize the finest of construction principle and techniques. The coil is constructed of a .475 in diameter stainless steel sheath and contains a 80% nickel, 20% chromium resistance wire insulated from the sheath by a magnesium oxide powder, compacted to rock-like density. The elements are flanged, making them individually removable. All heaters are suitable for installation in ducts with up to one inch of interior lining. Overall dimensions: 2 ft. 4 in. L x 1 ft. 2 in. W x 2 ft. 6 in. H. (ACN29).