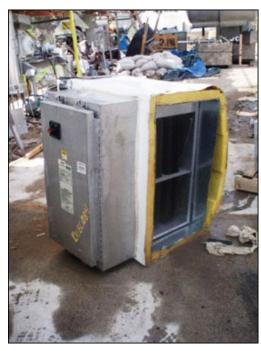

| 2004 Indeeco Electric Duct Heater |                        |
|-----------------------------------|------------------------|
| Mfg: Indeeco                      | Model: TFXU            |
| Stock No.: DLEC084.a              | Serial No.: 1E04 79526 |

Indeeco Electric Duct Heater. Type: TFXU. DWG No. L931N1: C19159-A-0. P.O. No. RJ04-380. Tag No. RHC-9401.3. Control Panel. Catalog No. 103-A3-480-20I. S/N: 1E04 79526. 14.2 KW. Panel power supply: 480 V, 20 amps, 3 phase. (8) Tubular finned coils. No. of steps: 1. Coil dimensions: 1 in. dia. x 2 ft. L. Heater power supply: 20 hp, 480 V, 60 Hz, 3 phase. This is a slip in unit. Inlets/outlets: 2 ft. 2 in. L x 1 ft. 2 in. W (duct). Indeeco duct heaters utilize the finest of construction principle and techniques. The coil is constructed of a .475 in diameter stainless steel sheath and contains a 80% nickel, 20% chromium resistance wire insulated from the sheath by a magnesium oxide powder, compacted to rock-like density. The elements are flanged, making them individually removable. All heaters are suitable for installation in ducts with up to one inch of interior lining. Overall dimensions: 2 ft. 4 in. L x 1 ft. 2 in. W x 2 ft. 6 in. H. (ACN29).