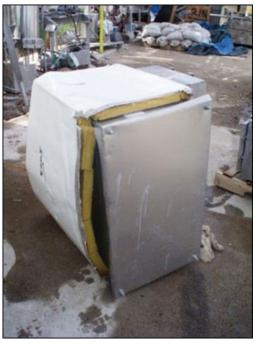

| 2004 Indeeco Electric Duct Heater |                        |
|-----------------------------------|------------------------|
| Mfg: Indeeco                      | Model: TFXU            |
| Stock No.: DLEC084.a              | Serial No.: 1E04 79526 |

Indeeco Electric Duct Heater. Type: TFXU. DWG No. L931N1: C19159-A-0. P.O. No. RJ04-380. Tag No. RHC-9401.3. Control Panel. Catalog No. 103-A3-480-20I. S/N: 1E04 79526. 14.2 KW. Panel power supply: 480 V, 20 amps, 3 phase. (8) Tubular finned coils. No. of steps: 1. Coil dimensions: 1 in. dia. x 2 ft. L. Heater power supply: 20 hp, 480 V, 60 Hz, 3 phase. This is a slip in unit. Inlets/outlets: 2 ft. 2 in. L x 1 ft. 2 in. W (duct). Indeeco duct heaters utilize the finest of construction principle and techniques. The coil is constructed of a .475 in diameter stainless steel sheath and contains a 80% nickel, 20% chromium resistance wire insulated from the sheath by a magnesium oxide powder, compacted to rock-like density. The elements are flanged, making them individually removable. All heaters are suitable for installation in ducts with up to one inch of interior lining. Overall dimensions: 2 ft. 4 in. L x 1 ft. 2 in. W x 2 ft. 6 in. H. (ACN29).