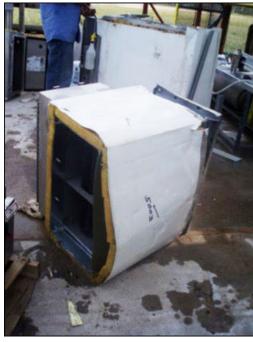

| 2004 Indeeco Electric Duct Heater |                        |
|-----------------------------------|------------------------|
| Mfg: Indeeco                      | Model: TFXU            |
| Stock No.: DLEC084.a              | Serial No.: 1E04 79526 |

Indeeco Electric Duct Heater. Type: TFXU. DWG No. L931N1: C19159-A-0. P.O. No. RJ04-380. Tag No. RHC-9401.3. Control Panel. Catalog No. 103-A3-480-20I. S/N: 1E04 79526. 14.2 KW. Panel power supply: 480 V, 20 amps, 3 phase. (8) Tubular finned coils. No. of steps: 1. Coil dimensions: 1 in. dia. x 2 ft. L. Heater power supply: 20 hp, 480 V, 60 Hz, 3 phase. This is a slip in unit. Inlets/outlets: 2 ft. 2 in. L x 1 ft. 2 in. W (duct). Indeeco duct heaters utilize the finest of construction principle and techniques. The coil is constructed of a .475 in diameter stainless steel sheath and contains a 80% nickel, 20% chromium resistance wire insulated from the sheath by a magnesium oxide powder, compacted to rock-like density. The elements are flanged, making them individually removable. All heaters are suitable for installation in ducts with up to one inch of interior lining. Overall dimensions: 2 ft. 4 in. L x 1 ft. 2 in. W x 2 ft. 6 in. H. (ACN29).