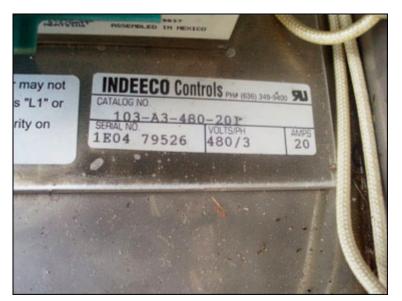

| 2004 Indeeco Electric Duct Heater |                        |
|-----------------------------------|------------------------|
| Mfg: Indeeco                      | Model: TFXU            |
| Stock No.: DLEC084.a              | Serial No.: 1E04 79526 |

Indeeco Electric Duct Heater. Type: TFXU. DWG No. L931N1: C19159-A-0. P.O. No. RJ04-380. Tag No. RHC-9401.3. Control Panel. Catalog No. 103-A3-480-20I. S/N: 1E04 79526. 14.2 KW. Panel power supply: 480 V, 20 amps, 3 phase. (8) Tubular finned coils. No. of steps: 1. Coil dimensions: 1 in. dia. x 2 ft. L. Heater power supply: 20 hp, 480 V, 60 Hz, 3 phase. This is a slip in unit. Inlets/outlets: 2 ft. 2 in. L x 1 ft. 2 in. W (duct). Indeeco duct heaters utilize the finest of construction principle and techniques. The coil is constructed of a .475 in diameter stainless steel sheath and contains a 80% nickel, 20% chromium resistance wire insulated from the sheath by a magnesium oxide powder, compacted to rock-like density. The elements are flanged, making them individually removable. All heaters are suitable for installation in ducts with up to one inch of interior lining. Overall dimensions: 2 ft. 4 in. L x 1 ft. 2 in. W x 2 ft. 6 in. H. (ACN29).