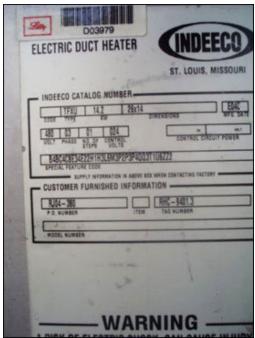

Indeeco Electric Duct Heater. Type: TFXU. DWG No. L931N1: C19159-A-0. P.O. No. RJ04-380. Tag No. RHC-9401.3. Control Panel. Catalog No. 103-A3-480-20I. S/N: 1E04 79526. 14.2 KW. Panel power supply: 480 V, 20 amps, 3 phase. (8) Tubular finned coils. No. of steps: 1. Coil dimensions: 1 in. dia. x 2 ft. L. Heater power supply: 20 hp, 480 V, 60 Hz, 3 phase. This is a slip in unit. Inlets/outlets: 2 ft. 2 in. L x 1 ft. 2 in. W (duct). Indeeco duct heaters utilize the finest of construction principle and techniques. The coil is constructed of a .475 in diameter stainless steel sheath and contains a 80% nickel, 20% chromium resistance wire insulated from the sheath by a magnesium oxide powder, compacted to rock-like density. The elements are flanged, making them individually removable. All heaters are suitable for installation in ducts with up to one inch of interior lining. Overall dimensions: 2 ft. 4 in. L x 1 ft. 2 in. W x 2 ft. 6 in. H. (ACN29).