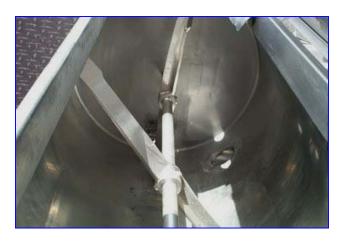

Double Barrel Paddle Blender-70 cu. ft. Stainless steel, drive shaft pulleys 17 in. diameter with chain and pulley covers. Has 2 lids dimensions 43 in. L x 21 in. W. With manholes on top. US Electric motor. S/N P830LT-2777. 1 hp, 1,745 rpm, 230/460 V, 3.6/1.8 amp, 60 Hz. Variable speed drive. S/N E74015223R021F. Frame 6, type VAM, 2.0 max hp at 1,750 rpm, max torque 54. (2) Barrel dimensions 60 in. L x 36 in. Diameter. (2) Shaft is 1-3/4 in. diameter. Compartments are connected by a 3 way valve. Overall dimensions 84 in. L x 74 in. W x 74 in. H.