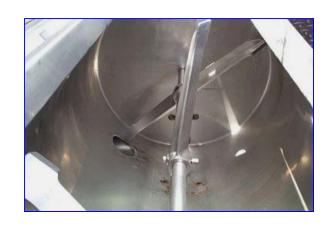

Double Barrel Paddle Blender-70 cu. ft. Stainless steel, drive shaft pulleys 17 in. diameter with chain and pulley covers. Has 2 lids dimensions 43 in. L x 21 in. W. With manholes on top. US Electric motor. S/N P830LT-2777. 1 hp, 1,745 rpm, 230/460 V, 3.6/1.8 amp, 60 Hz. Variable speed drive. S/N E74015223R021F. Frame 6, type VAM, 2.0 max hp at 1,750 rpm, max torque 54. (2) Barrel dimensions 60 in. L x 36 in. Diameter. (2) Shaft is 1-3/4 in. diameter. Compartments are connected by a 3 way valve. Overall dimensions 84 in. L x 74 in. W x 74 in. H.