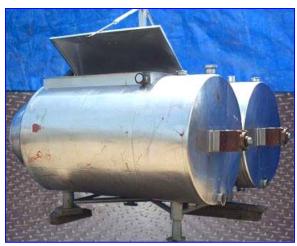

Double Barrel Paddle Blender-70 cu. ft. Stainless steel, drive shaft pulleys 17 in. diameter with chain and pulley covers. Has 2 lids dimensions 43 in. L x 21 in. W. With manholes on top. US Electric motor. S/N P830LT-2777. 1 hp, 1,745 rpm, 230/460 V, 3.6/1.8 amp, 60 Hz. Variable speed drive. S/N E74015223R021F. Frame 6, type VAM, 2.0 max hp at 1,750 rpm, max torque 54. (2) Barrel dimensions 60 in. L x 36 in. Diameter. (2) Shaft is 1-3/4 in. diameter. Compartments are connected by a 3 way valve. Overall dimensions 84 in. L x 74 in. W x 74 in. H.