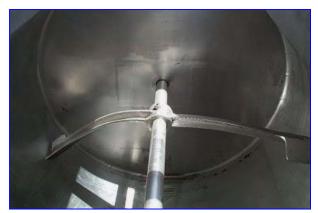

Double Barrel Paddle Blender-70 cu. ft. Stainless steel, drive shaft pulleys 17 in. diameter with chain and pulley covers. Has 2 lids dimensions 43 in. L x 21 in. W. With manholes on top. US Electric motor. S/N P830LT-2777. 1 hp, 1,745 rpm, 230/460 V, 3.6/1.8 amp, 60 Hz. Variable speed drive. S/N E74015223R021F. Frame 6, type VAM, 2.0 max hp at 1,750 rpm, max torque 54. (2) Barrel dimensions 60 in. L x 36 in. Diameter. (2) Shaft is 1-3/4 in. diameter. Compartments are connected by a 3 way valve. Overall dimensions 84 in. L x 74 in. W x 74 in. H.