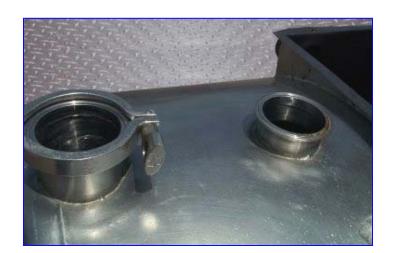

Double Barrel Paddle Blender-70 cu. ft. Stainless steel, drive shaft pulleys 17 in. diameter with chain and pulley covers. Has 2 lids dimensions 43 in. L x 21 in. W. With manholes on top. US Electric motor. S/N P830LT-2777. 1 hp, 1,745 rpm, 230/460 V, 3.6/1.8 amp, 60 Hz. Variable speed drive. S/N E74015223R021F. Frame 6, type VAM, 2.0 max hp at 1,750 rpm, max torque 54. (2) Barrel dimensions 60 in. L x 36 in. Diameter. (2) Shaft is 1-3/4 in. diameter. Compartments are connected by a 3 way valve. Overall dimensions 84 in. L x 74 in. W x 74 in. H.