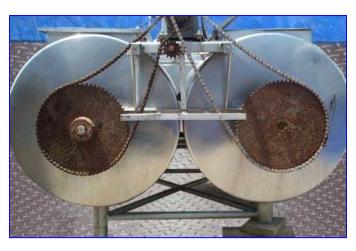

Double Barrel Paddle Blender-70 cu. ft. Stainless steel, drive shaft pulleys 17 in. diameter with chain and pulley covers. Has 2 lids dimensions 43 in. L x 21 in. W. With manholes on top. US Electric motor. S/N P830LT-2777. 1 hp, 1,745 rpm, 230/460 V, 3.6/1.8 amp, 60 Hz. Variable speed drive. S/N E74015223R021F. Frame 6, type VAM, 2.0 max hp at 1,750 rpm, max torque 54. (2) Barrel dimensions 60 in. L x 36 in. Diameter. (2) Shaft is 1-3/4 in. diameter. Compartments are connected by a 3 way valve. Overall dimensions 84 in. L x 74 in. W x 74 in. H.