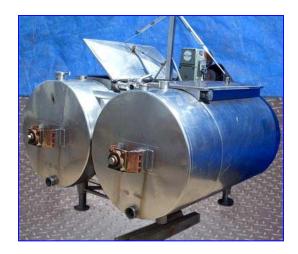

Double Barrel Paddle Blender-70 cu. ft. Stainless steel, drive shaft pulleys 17 in. diameter with chain and pulley covers. Has 2 lids dimensions 43 in. L x 21 in. W. With manholes on top. US Electric motor. S/N P830LT-2777. 1 hp, 1,745 rpm, 230/460 V, 3.6/1.8 amp, 60 Hz. Variable speed drive. S/N E74015223R021F. Frame 6, type VAM, 2.0 max hp at 1,750 rpm, max torque 54. (2) Barrel dimensions 60 in. L x 36 in. Diameter. (2) Shaft is 1-3/4 in. diameter. Compartments are connected by a 3 way valve. Overall dimensions 84 in. L x 74 in. W x 74 in. H.