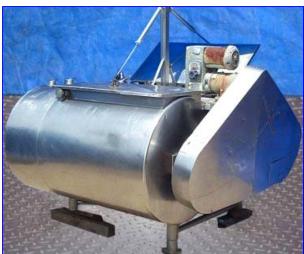

Double Barrel Paddle Blender-70 cu. ft. Stainless steel, drive shaft pulleys 17 in. diameter with chain and pulley covers. Has 2 lids dimensions 43 in. L x 21 in. W. With manholes on top. US Electric motor. S/N P830LT-2777. 1 hp, 1,745 rpm, 230/460 V, 3.6/1.8 amp, 60 Hz. Variable speed drive. S/N E74015223R021F. Frame 6, type VAM, 2.0 max hp at 1,750 rpm, max torque 54. (2) Barrel dimensions 60 in. L x 36 in. Diameter. (2) Shaft is 1-3/4 in. diameter. Compartments are connected by a 3 way valve. Overall dimensions 84 in. L x 74 in. W x 74 in. H.