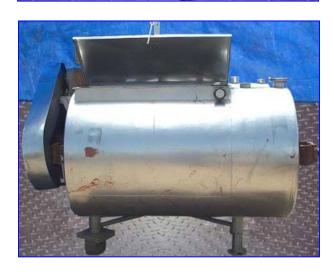

Double Barrel Paddle Blender-70 cu. ft. Stainless steel, drive shaft pulleys 17 in. diameter with chain and pulley covers. Has 2 lids dimensions 43 in. L x 21 in. W. With manholes on top. US Electric motor. S/N P830LT-2777. 1 hp, 1,745 rpm, 230/460 V, 3.6/1.8 amp, 60 Hz. Variable speed drive. S/N E74015223R021F. Frame 6, type VAM, 2.0 max hp at 1,750 rpm, max torque 54. (2) Barrel dimensions 60 in. L x 36 in. Diameter. (2) Shaft is 1-3/4 in. diameter. Compartments are connected by a 3 way valve. Overall dimensions 84 in. L x 74 in. W x 74 in. H.