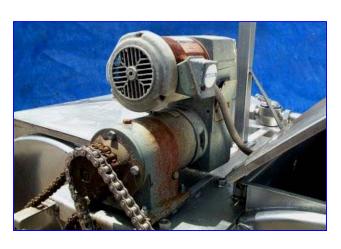

Double Barrel Paddle Blender-70 cu. ft. Stainless steel, drive shaft pulleys 17 in. diameter with chain and pulley covers. Has 2 lids dimensions 43 in. L x 21 in. W. With manholes on top. US Electric motor. S/N P830LT-2777. 1 hp, 1,745 rpm, 230/460 V, 3.6/1.8 amp, 60 Hz. Variable speed drive. S/N E74015223R021F. Frame 6, type VAM, 2.0 max hp at 1,750 rpm, max torque 54. (2) Barrel dimensions 60 in. L x 36 in. Diameter. (2) Shaft is 1-3/4 in. diameter. Compartments are connected by a 3 way valve. Overall dimensions 84 in. L x 74 in. W x 74 in. H.