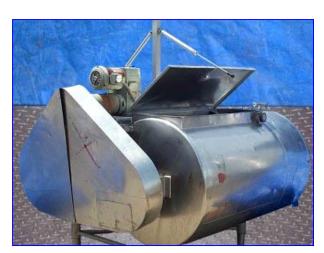

Double Barrel Paddle Blender-70 cu. ft. Stainless steel, drive shaft pulleys 17 in. diameter with chain and pulley covers. Has 2 lids dimensions 43 in. L x 21 in. W. With manholes on top. US Electric motor. S/N P830LT-2777. 1 hp, 1,745 rpm, 230/460 V, 3.6/1.8 amp, 60 Hz. Variable speed drive. S/N E74015223R021F. Frame 6, type VAM, 2.0 max hp at 1,750 rpm, max torque 54. (2) Barrel dimensions 60 in. L x 36 in. Diameter. (2) Shaft is 1-3/4 in. diameter. Compartments are connected by a 3 way valve. Overall dimensions 84 in. L x 74 in. W x 74 in. H.