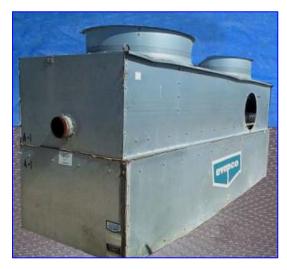

Evapco Cooling Tower- 120 Tons. Model ICT4612, S/N 969204. Capacity: 350 gpm @ 100 °F (in), 85 °F (out), and 75 °F WB. (2) 39 in. dia. axial fans. (2) U.S. Motors, 3 hp, 1160 rpm, 208-230/460 V, 60 Hz, 3 phase. The ICT is an induced draft, direct fan drive, counterflow design cooling tower. Its standard construction is of G-235 galvanized steel. Best design for operation in a freezing climate. Key features are: efficient drift eliminators, Evapak fill, superior air inlet louver and screen design and vertical air discharge. Manway: 20 in. dia. Inlets: 6 in. dia. port. Outlets: (1) 2 in. dia. overflow port, (1) 2 in. dia. drain port, (1) 6 in. dia. port. Overall dimensions: 144 in. L x 48 in. W x 72 in. H.