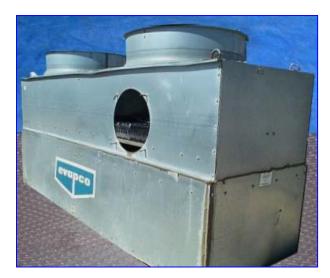

Evapco Cooling Tower- 120 Tons. Model ICT4612, S/N 969204. Capacity: 350 gpm @ 100 °F (in), 85 °F (out), and 75 °F WB. (2) 39 in. dia. axial fans. (2) U.S. Motors, 3 hp, 1160 rpm, 208-230/460 V, 60 Hz, 3 phase. The ICT is an induced draft, direct fan drive, counterflow design cooling tower. Its standard construction is of G-235 galvanized steel. Best design for operation in a freezing climate. Key features are: efficient drift eliminators, Evapak fill, superior air inlet louver and screen design and vertical air discharge. Manway: 20 in. dia. Inlets: 6 in. dia. port. Outlets: (1) 2 in. dia. overflow port, (1) 2 in. dia. drain port, (1) 6 in. dia. port. Overall dimensions: 144 in. L x 48 in. W x 72 in. H.