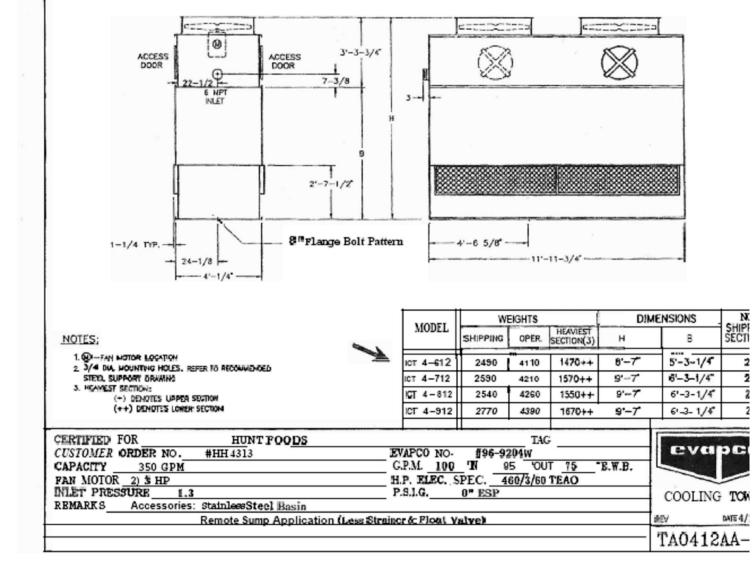

Evapco Cooling Tower- 120 Tons. Model ICT4612, S/N 969204. Capacity: 350 gpm @ 100 °F (in), 85 °F (out), and 75 °F WB. (2) 39 in. dia. axial fans. (2) U.S. Motors, 3 hp, 1160 rpm, 208-230/460 V, 60 Hz, 3 phase. The ICT is an induced draft, direct fan drive, counterflow design cooling tower. Its standard construction is of G-235 galvanized steel. Best design for operation in a freezing climate. Key features are: efficient drift eliminators, Evapak fill, superior air inlet louver and screen design and vertical air discharge. Manway: 20 in. dia. Inlets: 6 in. dia. port. Outlets: (1) 2 in. dia. overflow port, (1) 2 in. dia. drain port, (1) 6 in. dia. port. Overall dimensions: 144 in. L x 48 in. W x 72 in. H.