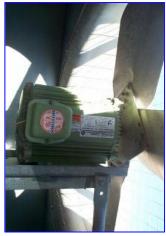

Evapco Cooling Tower- 120 Tons. Model ICT4612, S/N 969204. Capacity: 350 gpm @ 100 °F (in), 85 °F (out), and 75 °F WB. (2) 39 in. dia. axial fans. (2) U.S. Motors, 3 hp, 1160 rpm, 208-230/460 V, 60 Hz, 3 phase. The ICT is an induced draft, direct fan drive, counterflow design cooling tower. Its standard construction is of G-235 galvanized steel. Best design for operation in a freezing climate. Key features are: efficient drift eliminators, Evapak fill, superior air inlet louver and screen design and vertical air discharge. Manway: 20 in. dia. Inlets: 6 in. dia. port. Outlets: (1) 2 in. dia. overflow port, (1) 2 in. dia. drain port, (1) 6 in. dia. port. Overall dimensions: 144 in. L x 48 in. W x 72 in. H.