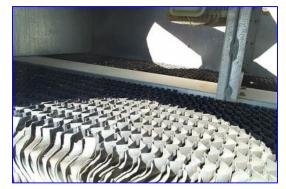

Evapco Cooling Tower- 120 Tons. Model ICT4612, S/N 969204. Capacity: 350 gpm @ 100 °F (in), 85 °F (out), and 75 °F WB. (2) 39 in. dia. axial fans. (2) U.S. Motors, 3 hp, 1160 rpm, 208-230/460 V, 60 Hz, 3 phase. The ICT is an induced draft, direct fan drive, counterflow design cooling tower. Its standard construction is of G-235 galvanized steel. Best design for operation in a freezing climate. Key features are: efficient drift eliminators, Evapak fill, superior air inlet louver and screen design and vertical air discharge. Manway: 20 in. dia. Inlets: 6 in. dia. port. Outlets: (1) 2 in. dia. overflow port, (1) 2 in. dia. drain port, (1) 6 in. dia. port. Overall dimensions: 144 in. L x 48 in. W x 72 in. H.