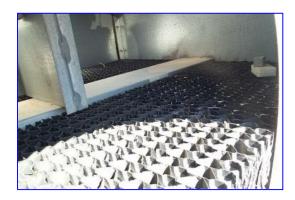

Evapco Cooling Tower- 120 Tons. Model ICT4612, S/N 969204. Capacity: 350 gpm @ 100 °F (in), 85 °F (out), and 75 °F WB. (2) 39 in. dia. axial fans. (2) U.S. Motors, 3 hp, 1160 rpm, 208-230/460 V, 60 Hz, 3 phase. The ICT is an induced draft, direct fan drive, counterflow design cooling tower. Its standard construction is of G-235 galvanized steel. Best design for operation in a freezing climate. Key features are: efficient drift eliminators, Evapak fill, superior air inlet louver and screen design and vertical air discharge. Manway: 20 in. dia. Inlets: 6 in. dia. port. Outlets: (1) 2 in. dia. overflow port, (1) 2 in. dia. drain port, (1) 6 in. dia. port. Overall dimensions: 144 in. L x 48 in. W x 72 in. H.