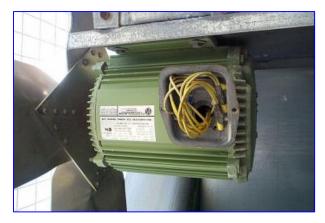

Evapco Cooling Tower- 120 Tons. Model ICT4612, S/N 969204. Capacity: 350 gpm @ 100 °F (in), 85 °F (out), and 75 °F WB. (2) 39 in. dia. axial fans. (2) U.S. Motors, 3 hp, 1160 rpm, 208-230/460 V, 60 Hz, 3 phase. The ICT is an induced draft, direct fan drive, counterflow design cooling tower. Its standard construction is of G-235 galvanized steel. Best design for operation in a freezing climate. Key features are: efficient drift eliminators, Evapak fill, superior air inlet louver and screen design and vertical air discharge. Manway: 20 in. dia. Inlets: 6 in. dia. port. Outlets: (1) 2 in. dia. overflow port, (1) 2 in. dia. drain port, (1) 6 in. dia. port. Overall dimensions: 144 in. L x 48 in. W x 72 in. H.