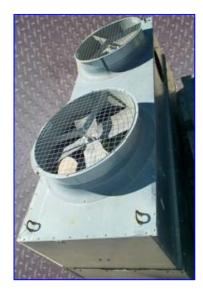

Evapco Cooling Tower- 120 Tons. Model ICT4612, S/N 969204. Capacity: 350 gpm @ 100 °F (in), 85 °F (out), and 75 °F WB. (2) 39 in. dia. axial fans. (2) U.S. Motors, 3 hp, 1160 rpm, 208-230/460 V, 60 Hz, 3 phase. The ICT is an induced draft, direct fan drive, counterflow design cooling tower. Its standard construction is of G-235 galvanized steel. Best design for operation in a freezing climate. Key features are: efficient drift eliminators, Evapak fill, superior air inlet louver and screen design and vertical air discharge. Manway: 20 in. dia. Inlets: 6 in. dia. port. Outlets: (1) 2 in. dia. overflow port, (1) 2 in. dia. drain port, (1) 6 in. dia. port. Overall dimensions: 144 in. L x 48 in. W x 72 in. H.