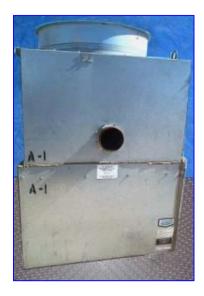

Evapco Cooling Tower- 120 Tons. Model ICT4612, S/N 969204. Capacity: 350 gpm @ 100 °F (in), 85 °F (out), and 75 °F WB. (2) 39 in. dia. axial fans. (2) U.S. Motors, 3 hp, 1160 rpm, 208-230/460 V, 60 Hz, 3 phase. The ICT is an induced draft, direct fan drive, counterflow design cooling tower. Its standard construction is of G-235 galvanized steel. Best design for operation in a freezing climate. Key features are: efficient drift eliminators, Evapak fill, superior air inlet louver and screen design and vertical air discharge. Manway: 20 in. dia. Inlets: 6 in. dia. port. Outlets: (1) 2 in. dia. overflow port, (1) 2 in. dia. drain port, (1) 6 in. dia. port. Overall dimensions: 144 in. L x 48 in. W x 72 in. H.