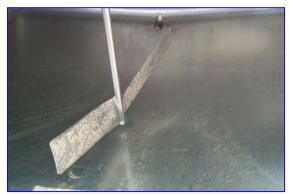

| Girton Farm Tank- 400 Gallon |            |
|------------------------------|------------|
| Mfg: Girton                  | Model:     |
| Stock No. G779-A             | Serial No. |

Girton Farm Tank- 400 Gallon. Stainless steel. Refrigerated milk tank with motor agitator. Dresser Transmission, frame 77AL. Model 0SN99264-SE, Ratio 60 to 1. Baldor Motor, Cat no. KL3403. Frame 56C, SCR W281, 1/4 hp, 115/230 V, 5.8/22.9 amp, 1,725 rpm, 60 hz, 1 phase. (1) 1-1/2 in. outlet on bottom. 20 to 100 lbs gage on side. Center bridge, (2) lids 28 in. W x 56 in. L with (2) 7 in. manway. Agitator dimensions 22 in. W x 26 in. H. Inside dimensions 54 in. W x 66-1/4 in. L x 27 in. H. Overall dimensions 59 in. W x 80 in. L x 52 in. H with a bevel bottom.