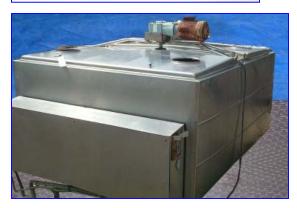

| Girton Farm Tank- 400 Gallon |            |
|------------------------------|------------|
| Mfg: Girton                  | Model:     |
| Stock No. G779-A             | Serial No. |

Girton Farm Tank- 400 Gallon. Stainless steel. Refrigerated milk tank with motor agitator. Dresser Transmission, frame 77AL. Model 0SN99264-SE, Ratio 60 to 1. Baldor Motor, Cat no. KL3403. Frame 56C, SCR W281, 1/4 hp, 115/230 V, 5.8/22.9 amp, 1,725 rpm, 60 hz, 1 phase. (1) 1-1/2 in. outlet on bottom. 20 to 100 lbs gage on side. Center bridge, (2) lids 28 in. W x 56 in. L with (2) 7 in. manway. Agitator dimensions 22 in. W x 26 in. H. Inside dimensions 54 in. W x 66-1/4 in. L x 27 in. H. Overall dimensions 59 in. W x 80 in. L x 52 in. H with a bevel bottom.