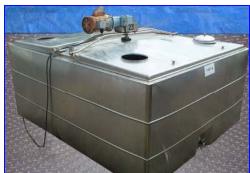

| Girton Farm Tank- 400 Gallon |            |
|------------------------------|------------|
| Mfg: Girton                  | Model:     |
| Stock No. G779-A             | Serial No. |

Girton Farm Tank- 400 Gallon. Stainless steel. Refrigerated milk tank with motor agitator. Dresser Transmission, frame 77AL. Model 0SN99264-SE, Ratio 60 to 1. Baldor Motor, Cat no. KL3403. Frame 56C, SCR W281, 1/4 hp, 115/230 V, 5.8/22.9 amp, 1,725 rpm, 60 hz, 1 phase. (1) 1-1/2 in. outlet on bottom. 20 to 100 lbs gage on side. Center bridge, (2) lids 28 in. W x 56 in. L with (2) 7 in. manway. Agitator dimensions 22 in. W x 26 in. H. Inside dimensions 54 in. W x 66-1/4 in. L x 27 in. H. Overall dimensions 59 in. W x 80 in. L x 52 in. H with a bevel bottom.