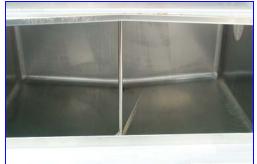

| Girton Farm Tank- 400 Gallon |            |
|------------------------------|------------|
| Mfg: Girton                  | Model:     |
| Stock No. G779-A             | Serial No. |

Girton Farm Tank- 400 Gallon. Stainless steel. Refrigerated milk tank with motor agitator. Dresser Transmission, frame 77AL. Model 0SN99264-SE, Ratio 60 to 1. Baldor Motor, Cat no. KL3403. Frame 56C, SCR W281, 1/4 hp, 115/230 V, 5.8/22.9 amp, 1,725 rpm, 60 hz, 1 phase. (1) 1-1/2 in. outlet on bottom. 20 to 100 lbs gage on side. Center bridge, (2) lids 28 in. W x 56 in. L with (2) 7 in. manway. Agitator dimensions 22 in. W x 26 in. H. Inside dimensions 54 in. W x 66-1/4 in. L x 27 in. H. Overall dimensions 59 in. W x 80 in. L x 52 in. H with a bevel bottom.