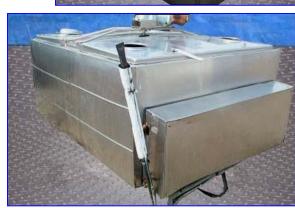

| Girton Farm Tank- 400 Gallon |            |
|------------------------------|------------|
| Mfg: Girton                  | Model:     |
| Stock No. G779-A             | Serial No. |

Girton Farm Tank- 400 Gallon. Stainless steel. Refrigerated milk tank with motor agitator. Dresser Transmission, frame 77AL. Model 0SN99264-SE, Ratio 60 to 1. Baldor Motor, Cat no. KL3403. Frame 56C, SCR W281, 1/4 hp, 115/230 V, 5.8/22.9 amp, 1,725 rpm, 60 hz, 1 phase. (1) 1-1/2 in. outlet on bottom. 20 to 100 lbs gage on side. Center bridge, (2) lids 28 in. W x 56 in. L with (2) 7 in. manway. Agitator dimensions 22 in. W x 26 in. H. Inside dimensions 54 in. W x 66-1/4 in. L x 27 in. H. Overall dimensions 59 in. W x 80 in. L x 52 in. H with a bevel bottom.