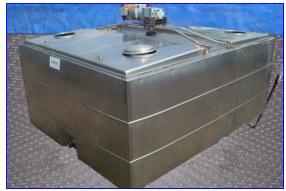

| Girton Farm Tank- 400 Gallon |            |
|------------------------------|------------|
| Mfg: Girton                  | Model:     |
| Stock No. G779-A             | Serial No. |

Girton Farm Tank- 400 Gallon. Stainless steel. Refrigerated milk tank with motor agitator. Dresser Transmission, frame 77AL. Model 0SN99264-SE, Ratio 60 to 1. Baldor Motor, Cat no. KL3403. Frame 56C, SCR W281, 1/4 hp, 115/230 V, 5.8/22.9 amp, 1,725 rpm, 60 hz, 1 phase. (1) 1-1/2 in. outlet on bottom. 20 to 100 lbs gage on side. Center bridge, (2) lids 28 in. W x 56 in. L with (2) 7 in. manway. Agitator dimensions 22 in. W x 26 in. H. Inside dimensions 54 in. W x 66-1/4 in. L x 27 in. H. Overall dimensions 59 in. W x 80 in. L x 52 in. H with a bevel bottom.