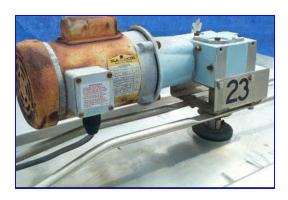

| Girton Farm Tank- 400 Gallon |            |
|------------------------------|------------|
| Mfg: Girton                  | Model:     |
| Stock No. G779-A             | Serial No. |

Girton Farm Tank- 400 Gallon. Stainless steel. Refrigerated milk tank with motor agitator. Dresser Transmission, frame 77AL. Model 0SN99264-SE, Ratio 60 to 1. Baldor Motor, Cat no. KL3403. Frame 56C, SCR W281, 1/4 hp, 115/230 V, 5.8/22.9 amp, 1,725 rpm, 60 hz, 1 phase. (1) 1-1/2 in. outlet on bottom. 20 to 100 lbs gage on side. Center bridge, (2) lids 28 in. W x 56 in. L with (2) 7 in. manway. Agitator dimensions 22 in. W x 26 in. H. Inside dimensions 54 in. W x 66-1/4 in. L x 27 in. H. Overall dimensions 59 in. W x 80 in. L x 52 in. H with a bevel bottom.