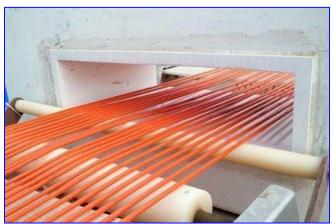

Gorring Kerr Metal Detector. Model: Tektamet 60AL20RR, S/N 2019/675. Stainless steel frame. Sensitivity tested with test strips as 2 mm ferrous metals, 2.5 non-ferrous metals, and 4 mm non-magnetic stainless steel. Actual numbers may vary depending on local site conditions, product tested, and other factors. Aperture: 14-1/2 in. L x 22 in. W x 5 in. H. Product clearance above belt: 4-3/4 in. Belt: 4 ft. 7 in. L x 17-1/2 in. W. Controls: S/N 14585, 300 kHz, 110 VAC. Rubber roller bands. Conveyor drive: 1/2 hp (approx.), 120/208 V plug. On casters. Overall dimensions: 5 ft. 4 in. L x 4 ft. W x 44-1/2 in. H.