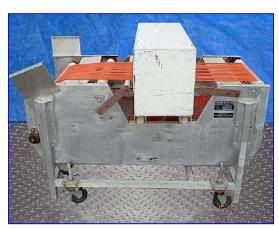

| Gorring Kerr Metal Detector |                          |
|-----------------------------|--------------------------|
| Mfg: Gorring Kerr           | Model: Tektamet 60AL20RR |
| Stock No. 85.CJR1803        | Serial No. 2019/675      |

Gorring Kerr Metal Detector. Model: Tektamet 60AL20RR, S/N 2019/675. Stainless steel frame. Sensitivity tested with test strips as 2 mm ferrous metals, 2.5 non-ferrous metals, and 4 mm non-magnetic stainless steel. Actual numbers may vary depending on local site conditions, product tested, and other factors. Aperture: 14-1/2 in. L x 22 in. W x 5 in. H. Product clearance above belt: 4-3/4 in. Belt: 4 ft. 7 in. L x 17-1/2 in. W. Controls: S/N 14585, 300 kHz, 110 VAC. Rubber roller bands. Conveyor drive: 1/2 hp (approx.), 120/208 V plug. On casters. Overall dimensions: 5 ft. 4 in. L x 4 ft. W x 44-1/2 in. H.