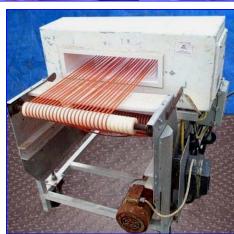

| Gorring Kerr Metal Detector |                          |
|-----------------------------|--------------------------|
| Mfg: Gorring Kerr           | Model: Tektamet 60AL20RR |
| Stock No. 85.CJR1803        | Serial No. 2019/675      |

Gorring Kerr Metal Detector. Model: Tektamet 60AL20RR, S/N 2019/675. Stainless steel frame. Sensitivity tested with test strips as 2 mm ferrous metals, 2.5 non-ferrous metals, and 4 mm non-magnetic stainless steel. Actual numbers may vary depending on local site conditions, product tested, and other factors. Aperture: 14-1/2 in. L x 22 in. W x 5 in. H. Product clearance above belt: 4-3/4 in. Belt: 4 ft. 7 in. L x 17-1/2 in. W. Controls: S/N 14585, 300 kHz, 110 VAC. Rubber roller bands. Conveyor drive: 1/2 hp (approx.), 120/208 V plug. On casters. Overall dimensions: 5 ft. 4 in. L x 4 ft. W x 44-1/2 in. H.