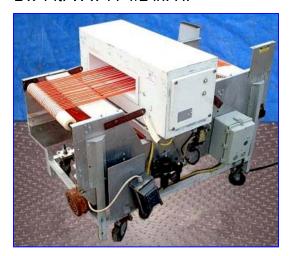

| Gorring Kerr Metal Detector |                          |
|-----------------------------|--------------------------|
| Mfg: Gorring Kerr           | Model: Tektamet 60AL20RR |
| Stock No. 85.CJR1803        | Serial No. 2019/675      |

Gorring Kerr Metal Detector. Model: Tektamet 60AL20RR, S/N 2019/675. Stainless steel frame. Sensitivity tested with test strips as 2 mm ferrous metals, 2.5 non-ferrous metals, and 4 mm non-magnetic stainless steel. Actual numbers may vary depending on local site conditions, product tested, and other factors. Aperture: 14-1/2 in. L x 22 in. W x 5 in. H. Product clearance above belt: 4-3/4 in. Belt: 4 ft. 7 in. L x 17-1/2 in. W. Controls: S/N 14585, 300 kHz, 110 VAC. Rubber roller bands. Conveyor drive: 1/2 hp (approx.), 120/208 V plug. On casters. Overall dimensions: 5 ft. 4 in. L x 4 ft. W x 44-1/2 in. H.