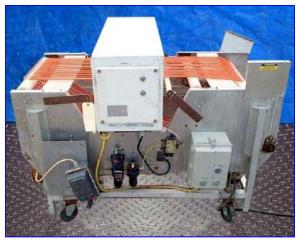

| Gorring Kerr Metal Detector |                          |
|-----------------------------|--------------------------|
| Mfg: Gorring Kerr           | Model: Tektamet 60AL20RR |
| Stock No. 85.CJR1803        | Serial No. 2019/675      |

Gorring Kerr Metal Detector. Model: Tektamet 60AL20RR, S/N 2019/675. Stainless steel frame. Sensitivity tested with test strips as 2 mm ferrous metals, 2.5 non-ferrous metals, and 4 mm non-magnetic stainless steel. Actual numbers may vary depending on local site conditions, product tested, and other factors. Aperture: 14-1/2 in. L x 22 in. W x 5 in. H. Product clearance above belt: 4-3/4 in. Belt: 4 ft. 7 in. L x 17-1/2 in. W. Controls: S/N 14585, 300 kHz, 110 VAC. Rubber roller bands. Conveyor drive: 1/2 hp (approx.), 120/208 V plug. On casters. Overall dimensions: 5 ft. 4 in. L x 4 ft. W x 44-1/2 in. H.