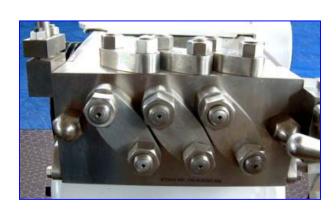

| APV Gaulin Homogenizer   |                  |
|--------------------------|------------------|
| Mfg: APV Gaulin          | Model: KF6 - 5PS |
| Stock No. 145.NUK220.43a | Serial No. 65743 |

APV Gaulin Homogenizer. Model KF6-5PS. 2-stage manual valve assembly. 1-3/16 in. dia. plungers. 5,000 psi. Poppet seat valve cylinders with non-replaceable seats. Maximum capacity: 375 gph. S/N: 65743. Painted frame. Westinghouse Motor, 15 hp, 220/440 V, 1745 rpm, 826 rpm (final), 38.4/19.2 amps, 60 cycles, 3 phase. Motor pulley diameter: 9 in. Gear pulley diameter: 19 in. Inlets: (1) 1-1/2 in. dia. threaded fitting. Outlets: (1) 3/8 in. dia. threaded fitting. Overall dimensions: 39 in. L x 55 in. W x 48 in. H.