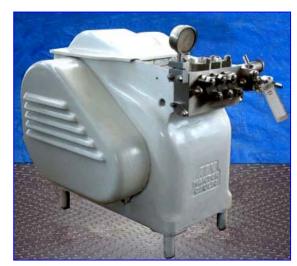

| APV Gaulin Homogenizer   |                  |
|--------------------------|------------------|
| Mfg: APV Gaulin          | Model: KF6 - 5PS |
| Stock No. 145.NUK220.43a | Serial No. 65743 |

APV Gaulin Homogenizer. Model KF6-5PS. 2-stage manual valve assembly. 1-3/16 in. dia. plungers. 5,000 psi. Poppet seat valve cylinders with non-replaceable seats. Maximum capacity: 375 gph. S/N: 65743. Painted frame. Westinghouse Motor, 15 hp, 220/440 V, 1745 rpm, 826 rpm (final), 38.4/19.2 amps, 60 cycles, 3 phase. Motor pulley diameter: 9 in. Gear pulley diameter: 19 in. Inlets: (1) 1-1/2 in. dia. threaded fitting. Outlets: (1) 3/8 in. dia. threaded fitting. Overall dimensions: 39 in. L x 55 in. W x 48 in. H.