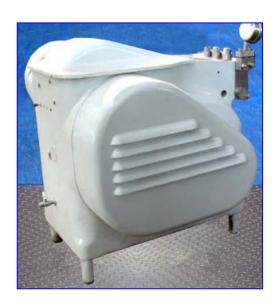

| APV Gaulin Homogenizer   |                  |
|--------------------------|------------------|
| Mfg: APV Gaulin          | Model: KF6 - 5PS |
| Stock No. 145.NUK220.43a | Serial No. 65743 |

APV Gaulin Homogenizer. Model KF6-5PS. 2-stage manual valve assembly. 1-3/16 in. dia. plungers. 5,000 psi. Poppet seat valve cylinders with non-replaceable seats. Maximum capacity: 375 gph. S/N: 65743. Painted frame. Westinghouse Motor, 15 hp, 220/440 V, 1745 rpm, 826 rpm (final), 38.4/19.2 amps, 60 cycles, 3 phase. Motor pulley diameter: 9 in. Gear pulley diameter: 19 in. Inlets: (1) 1-1/2 in. dia. threaded fitting. Outlets: (1) 3/8 in. dia. threaded fitting. Overall dimensions: 39 in. L x 55 in. W x 48 in. H.