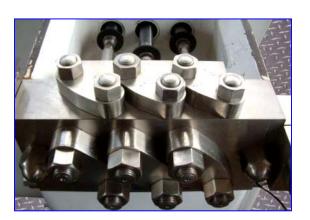

| APV Gaulin Homogenizer   |                  |
|--------------------------|------------------|
| Mfg: APV Gaulin          | Model: KF6 - 5PS |
| Stock No. 145.NUK220.43a | Serial No. 65743 |

APV Gaulin Homogenizer. Model KF6-5PS. 2-stage manual valve assembly. 1-3/16 in. dia. plungers. 5,000 psi. Poppet seat valve cylinders with non-replaceable seats. Maximum capacity: 375 gph. S/N: 65743. Painted frame. Westinghouse Motor, 15 hp, 220/440 V, 1745 rpm, 826 rpm (final), 38.4/19.2 amps, 60 cycles, 3 phase. Motor pulley diameter: 9 in. Gear pulley diameter: 19 in. Inlets: (1) 1-1/2 in. dia. threaded fitting. Outlets: (1) 3/8 in. dia. threaded fitting. Overall dimensions: 39 in. L x 55 in. W x 48 in. H.