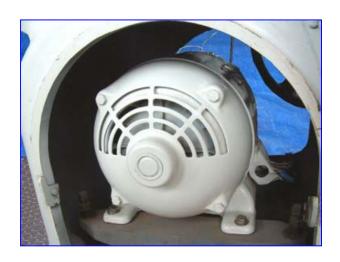

| APV Gaulin Homogenizer   |                  |
|--------------------------|------------------|
| Mfg: APV Gaulin          | Model: KF6 - 5PS |
| Stock No. 145.NUK220.43a | Serial No. 65743 |

APV Gaulin Homogenizer. Model KF6-5PS. 2-stage manual valve assembly. 1-3/16 in. dia. plungers. 5,000 psi. Poppet seat valve cylinders with non-replaceable seats. Maximum capacity: 375 gph. S/N: 65743. Painted frame. Westinghouse Motor, 15 hp, 220/440 V, 1745 rpm, 826 rpm (final), 38.4/19.2 amps, 60 cycles, 3 phase. Motor pulley diameter: 9 in. Gear pulley diameter: 19 in. Inlets: (1) 1-1/2 in. dia. threaded fitting. Outlets: (1) 3/8 in. dia. threaded fitting. Overall dimensions: 39 in. L x 55 in. W x 48 in. H.