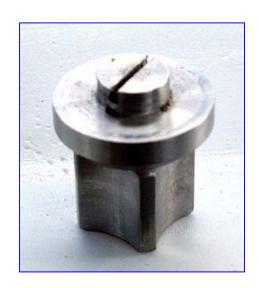

| APV Gaulin Homogenizer   |                  |
|--------------------------|------------------|
| Mfg: APV Gaulin          | Model: KF6 - 5PS |
| Stock No. 145.NUK220.43a | Serial No. 65743 |

APV Gaulin Homogenizer. Model KF6-5PS. 2-stage manual valve assembly. 1-3/16 in. dia. plungers. 5,000 psi. Poppet seat valve cylinders with non-replaceable seats. Maximum capacity: 375 gph. S/N: 65743. Painted frame. Westinghouse Motor, 15 hp, 220/440 V, 1745 rpm, 826 rpm (final), 38.4/19.2 amps, 60 cycles, 3 phase. Motor pulley diameter: 9 in. Gear pulley diameter: 19 in. Inlets: (1) 1-1/2 in. dia. threaded fitting. Outlets: (1) 3/8 in. dia. threaded fitting. Overall dimensions: 39 in. L x 55 in. W x 48 in. H.