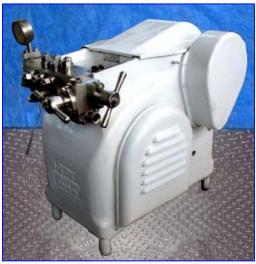

| APV Gaulin Homogenizer   |                  |
|--------------------------|------------------|
| Mfg: APV Gaulin          | Model: KF6 - 5PS |
| Stock No. 145.NUK220.43a | Serial No. 65743 |

APV Gaulin Homogenizer. Model KF6-5PS. 2-stage manual valve assembly. 1-3/16 in. dia. plungers. 5,000 psi. Poppet seat valve cylinders with non-replaceable seats. Maximum capacity: 375 gph. S/N: 65743. Painted frame. Westinghouse Motor, 15 hp, 220/440 V, 1745 rpm, 826 rpm (final), 38.4/19.2 amps, 60 cycles, 3 phase. Motor pulley diameter: 9 in. Gear pulley diameter: 19 in. Inlets: (1) 1-1/2 in. dia. threaded fitting. Outlets: (1) 3/8 in. dia. threaded fitting. Overall dimensions: 39 in. L x 55 in. W x 48 in. H.