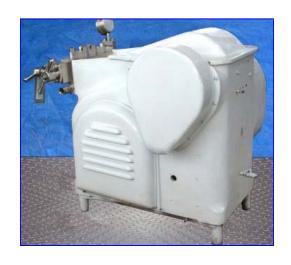

| APV Gaulin Homogenizer   |                  |
|--------------------------|------------------|
| Mfg: APV Gaulin          | Model: KF6 - 5PS |
| Stock No. 145.NUK220.43a | Serial No. 65743 |

APV Gaulin Homogenizer. Model KF6-5PS. 2-stage manual valve assembly. 1-3/16 in. dia. plungers. 5,000 psi. Poppet seat valve cylinders with non-replaceable seats. Maximum capacity: 375 gph. S/N: 65743. Painted frame. Westinghouse Motor, 15 hp, 220/440 V, 1745 rpm, 826 rpm (final), 38.4/19.2 amps, 60 cycles, 3 phase. Motor pulley diameter: 9 in. Gear pulley diameter: 19 in. Inlets: (1) 1-1/2 in. dia. threaded fitting. Outlets: (1) 3/8 in. dia. threaded fitting. Overall dimensions: 39 in. L x 55 in. W x 48 in. H.