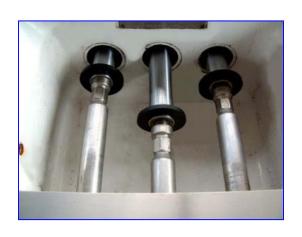

| APV Gaulin Homogenizer   |                  |
|--------------------------|------------------|
| Mfg: APV Gaulin          | Model: KF6 - 5PS |
| Stock No. 145.NUK220.43a | Serial No. 65743 |

APV Gaulin Homogenizer. Model KF6-5PS. 2-stage manual valve assembly. 1-3/16 in. dia. plungers. 5,000 psi. Poppet seat valve cylinders with non-replaceable seats. Maximum capacity: 375 gph. S/N: 65743. Painted frame. Westinghouse Motor, 15 hp, 220/440 V, 1745 rpm, 826 rpm (final), 38.4/19.2 amps, 60 cycles, 3 phase. Motor pulley diameter: 9 in. Gear pulley diameter: 19 in. Inlets: (1) 1-1/2 in. dia. threaded fitting. Outlets: (1) 3/8 in. dia. threaded fitting. Overall dimensions: 39 in. L x 55 in. W x 48 in. H.