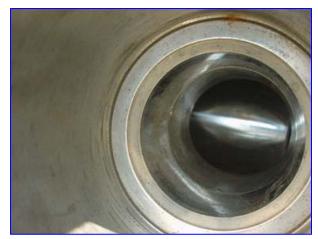

Gaulin Homogenizer Stainless Steel Clad. Model 2500-MC45-5TPS. 2-stage hydraulic valve assembly. 2-1/4 in. diameter plungers. 5000 psi. Tapered seat poppet valve cylinders. Minimum capacity: 900 gph. Maximum capacity: 2500 gph. S/N 876611.