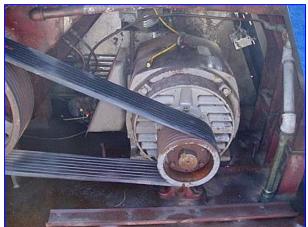

Toshiba Motor, 125 hp, 1760 rpm, 739.28 rpm (final), 230/460 V, 302/151 amps, 60 Hz, 3 phase. Motor pulley diameter: 9 in. Gear pulley diameter 21 in. Hydraulic Pump with General Electric Motor, 1/2 hp, 1725 rpm, 230/460 V, 2.2/1.1 amps, 60 Hz, 3 phase. Inlets: (1) 2-1/2 in. dia. threaded fitting. Outlets: (1) 1 in. dia. threaded fitting. Overall dimensions 86 in. L x 49 in. W x 65 in. H.