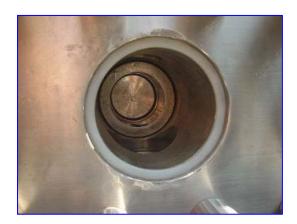

Gaulin Homogenizer Stainless Steel Clad. Model 2500-MC45-5TPS. 2-stage hydraulic valve assembly. 2-1/4 in. diameter plungers. 5000 psi. Tapered seat poppet valve cylinders. Minimum capacity: 900 gph. Maximum capacity: 2500 gph. S/N 876611.