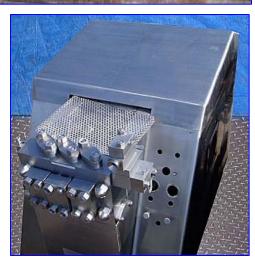

Gaulin Homogenizer Stainless Steel Clad. Model 2500-MC45-5TPS. 2-stage hydraulic valve assembly. 2-1/4 in. diameter plungers. 5000 psi. Tapered seat poppet valve cylinders. Minimum capacity: 900 gph. Maximum capacity: 2500 gph. S/N 876611.