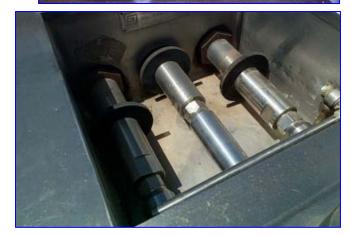

Gaulin Homogenizer Stainless Steel Clad. Model 2500-MC45-5TPS. 2-stage hydraulic valve assembly. 2-1/4 in. diameter plungers. 5000 psi. Tapered seat poppet valve cylinders. Minimum capacity: 900 gph. Maximum capacity: 2500 gph. S/N 876611.