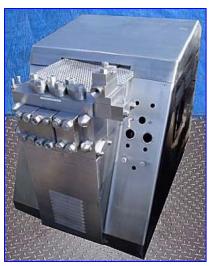

| Gaulin Homogenizer Stainless Steel Clad |                       |
|-----------------------------------------|-----------------------|
| Mfg: Gaulin                             | Model: 2500-MC45-5TPS |
| Stock No. 500.RW116a.250                | Serial No. 876611     |

Gaulin Homogenizer Stainless Steel Clad. Model 2500-MC45-5TPS. 2-stage hydraulic valve assembly. 2-1/4 in. diameter plungers. 5000 psi. Tapered seat poppet valve cylinders. Minimum capacity: 900 gph. Maximum capacity: 2500 gph. S/N 876611.