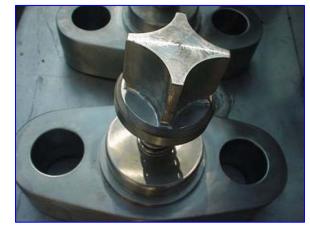

Gaulin Homogenizer Stainless Steel Clad. Model 2500-MC45-5TPS. 2-stage hydraulic valve assembly. 2-1/4 in. diameter plungers. 5000 psi. Tapered seat poppet valve cylinders. Minimum capacity: 900 gph. Maximum capacity: 2500 gph. S/N 876611.