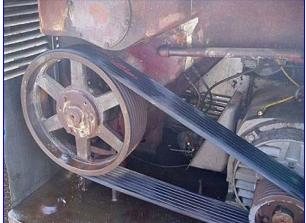

Toshiba Motor, 125 hp, 1760 rpm, 739.28 rpm (final), 230/460 V, 302/151 amps, 60 Hz, 3 phase. Motor pulley diameter: 9 in. Gear pulley diameter 21 in. Hydraulic Pump with General Electric Motor, 1/2 hp, 1725 rpm, 230/460 V, 2.2/1.1 amps, 60 Hz, 3 phase. Inlets: (1) 2-1/2 in. dia. threaded fitting. Outlets: (1) 1 in. dia. threaded fitting. Overall dimensions 86 in. L x 49 in. W x 65 in. H.