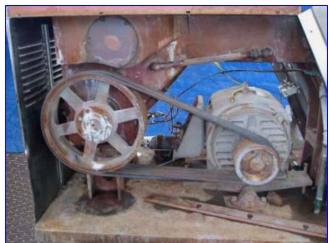

Toshiba Motor, 125 hp, 1760 rpm, 739.28 rpm (final), 230/460 V, 302/151 amps, 60 Hz, 3 phase. Motor pulley diameter: 9 in. Gear pulley diameter 21 in. Hydraulic Pump with General Electric Motor, 1/2 hp, 1725 rpm, 230/460 V, 2.2/1.1 amps, 60 Hz, 3 phase. Inlets: (1) 2-1/2 in. dia. threaded fitting. Outlets: (1) 1 in. dia. threaded fitting. Overall dimensions 86 in. L x 49 in. W x 65 in. H.