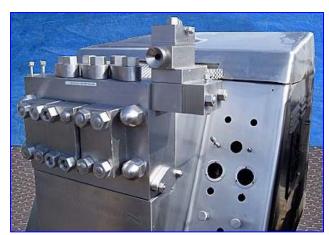

Gaulin Homogenizer Stainless Steel Clad. Model 2500-MC45-5TPS. 2-stage hydraulic valve assembly. 2-1/4 in. diameter plungers. 5000 psi. Tapered seat poppet valve cylinders. Minimum capacity: 900 gph. Maximum capacity: 2500 gph. S/N 876611.