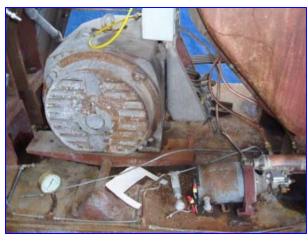

Toshiba Motor, 125 hp, 1760 rpm, 739.28 rpm (final), 230/460 V, 302/151 amps, 60 Hz, 3 phase. Motor pulley diameter: 9 in. Gear pulley diameter 21 in. Hydraulic Pump with General Electric Motor, 1/2 hp, 1725 rpm, 230/460 V, 2.2/1.1 amps, 60 Hz, 3 phase. Inlets: (1) 2-1/2 in. dia. threaded fitting. Outlets: (1) 1 in. dia. threaded fitting. Overall dimensions 86 in. L x 49 in. W x 65 in. H.