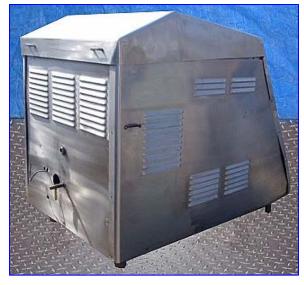

Toshiba Motor, 125 hp, 1760 rpm, 739.28 rpm (final), 230/460 V, 302/151 amps, 60 Hz, 3 phase. Motor pulley diameter: 9 in. Gear pulley diameter 21 in. Hydraulic Pump with General Electric Motor, 1/2 hp, 1725 rpm, 230/460 V, 2.2/1.1 amps, 60 Hz, 3 phase. Inlets: (1) 2-1/2 in. dia. threaded fitting. Outlets: (1) 1 in. dia. threaded fitting. Overall dimensions 86 in. L x 49 in. W x 65 in. H.