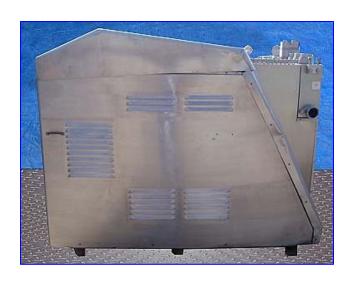

Toshiba Motor, 125 hp, 1760 rpm, 739.28 rpm (final), 230/460 V, 302/151 amps, 60 Hz, 3 phase. Motor pulley diameter: 9 in. Gear pulley diameter 21 in. Hydraulic Pump with General Electric Motor, 1/2 hp, 1725 rpm, 230/460 V, 2.2/1.1 amps, 60 Hz, 3 phase. Inlets: (1) 2-1/2 in. dia. threaded fitting. Outlets: (1) 1 in. dia. threaded fitting. Overall dimensions 86 in. L x 49 in. W x 65 in. H.