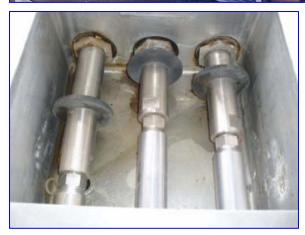

Gaulin Homogenizer Stainless Steel Clad. Model 2500-MC45-5TPS. 2-stage hydraulic valve assembly. 2-1/4 in. diameter plungers. 5000 psi. Tapered seat poppet valve cylinders. Minimum capacity: 900 gph. Maximum capacity: 2500 gph. S/N 876611.