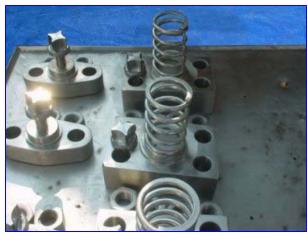

Gaulin Homogenizer Stainless Steel Clad. Model 2500-MC45-5TPS. 2-stage hydraulic valve assembly. 2-1/4 in. diameter plungers. 5000 psi. Tapered seat poppet valve cylinders. Minimum capacity: 900 gph. Maximum capacity: 2500 gph. S/N 876611.