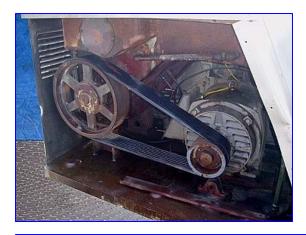

Toshiba Motor, 125 hp, 1760 rpm, 739.28 rpm (final), 230/460 V, 302/151 amps, 60 Hz, 3 phase. Motor pulley diameter: 9 in. Gear pulley diameter 21 in. Hydraulic Pump with General Electric Motor, 1/2 hp, 1725 rpm, 230/460 V, 2.2/1.1 amps, 60 Hz, 3 phase. Inlets: (1) 2-1/2 in. dia. threaded fitting. Outlets: (1) 1 in. dia. threaded fitting. Overall dimensions 86 in. L x 49 in. W x 65 in. H.