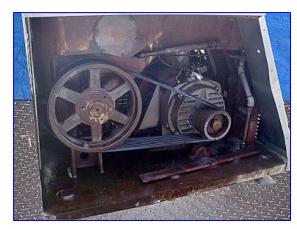

Toshiba Motor, 125 hp, 1760 rpm, 739.28 rpm (final), 230/460 V, 302/151 amps, 60 Hz, 3 phase. Motor pulley diameter: 9 in. Gear pulley diameter 21 in. Hydraulic Pump with General Electric Motor, 1/2 hp, 1725 rpm, 230/460 V, 2.2/1.1 amps, 60 Hz, 3 phase. Inlets: (1) 2-1/2 in. dia. threaded fitting. Outlets: (1) 1 in. dia. threaded fitting. Overall dimensions 86 in. L x 49 in. W x 65 in. H.