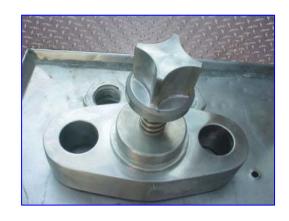

Gaulin Homogenizer Stainless Steel Clad. Model 2500-MC45-5TPS. 2-stage hydraulic valve assembly. 2-1/4 in. diameter plungers. 5000 psi. Tapered seat poppet valve cylinders. Minimum capacity: 900 gph. Maximum capacity: 2500 gph. S/N 876611.