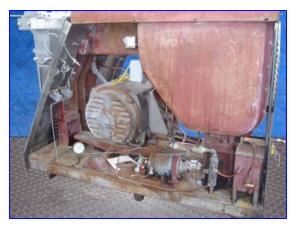

Toshiba Motor, 125 hp, 1760 rpm, 739.28 rpm (final), 230/460 V, 302/151 amps, 60 Hz, 3 phase. Motor pulley diameter: 9 in. Gear pulley diameter 21 in. Hydraulic Pump with General Electric Motor, 1/2 hp, 1725 rpm, 230/460 V, 2.2/1.1 amps, 60 Hz, 3 phase. Inlets: (1) 2-1/2 in. dia. threaded fitting. Outlets: (1) 1 in. dia. threaded fitting. Overall dimensions 86 in. L x 49 in. W x 65 in. H.