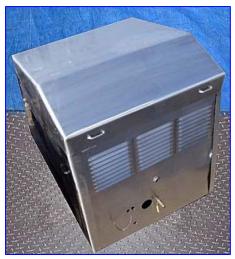

| Gaulin Homogenizer Stainless Steel Clad |                       |
|-----------------------------------------|-----------------------|
| Mfg: Gaulin                             | Model: 2500-MC45-5TPS |
| Stock No. 500.RW116a.250                | Serial No. 876611     |

Gaulin Homogenizer Stainless Steel Clad. Model 2500-MC45-5TPS. 2-stage hydraulic valve assembly. 2-1/4 in. diameter plungers. 5000 psi. Tapered seat poppet valve cylinders. Minimum capacity: 900 gph. Maximum capacity: 2500 gph. S/N 876611.