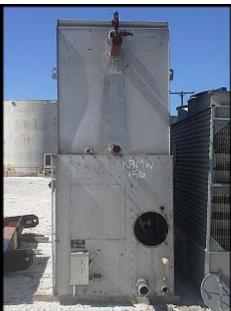

| Frick Evaporative Condenser Tower - 145 Tons |                    |
|----------------------------------------------|--------------------|
| Mfg: Frick                                   | Model: HCU-145A    |
| Stock No: KBMW156D                           | Serial No: HA87036 |

Frick / Johnson Controls Evaporative Condenser Tower. Model: CCC290 / HCU145A. S/N: HA87036. SO: 262026. Nominal rating with R-22 is 145 TR at 96.3F condensing and 78F W.B. (R-717 Ammonia rating is 102 TR). Design pressure: 350 PSIG. Shipping weight 11,200 lbs (heaviest section 7,030 lbs). Max operating weight: 12,500 lbs. Inlet/outlet connections: 4 in. / 3 in. Overall Dimensions: 12 ft. 6 in. L x 4 ft. 10 in. W x 11 ft. H.