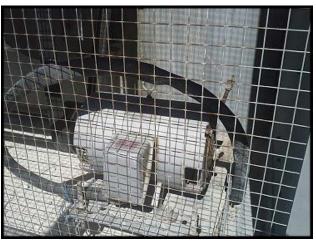

| Frick Evaporative Condenser Tower - 145 Tons |                    |
|----------------------------------------------|--------------------|
| Mfg: Frick                                   | Model: HCU-145A    |
| Stock No: KBMW156D                           | Serial No: HA87036 |

Frick / Johnson Controls Evaporative Condenser Tower. Model: CCC290 / HCU145A. S/N: HA87036. SO: 262026. Nominal rating with R-22 is 145 TR at 96.3F condensing and 78F W.B. (R-717 Ammonia rating is 102 TR). Design pressure: 350 PSIG. Shipping weight 11,200 lbs (heaviest section 7,030 lbs). Max operating weight: 12,500 lbs. Inlet/outlet connections: 4 in. / 3 in. Overall Dimensions: 12 ft. 6 in. L x 4 ft. 10 in. W x 11 ft. H.