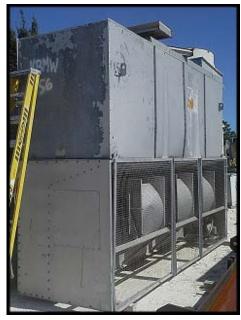

| Frick Evaporative Condenser Tower - 145 Tons |                    |
|----------------------------------------------|--------------------|
| Mfg: Frick                                   | Model: HCU-145A    |
| Stock No: KBMW156D                           | Serial No: HA87036 |

Frick / Johnson Controls Evaporative Condenser Tower. Model: CCC290 / HCU145A. S/N: HA87036. SO: 262026. Nominal rating with R-22 is 145 TR at 96.3F condensing and 78F W.B. (R-717 Ammonia rating is 102 TR). Design pressure: 350 PSIG. Shipping weight 11,200 lbs (heaviest section 7,030 lbs). Max operating weight: 12,500 lbs. Inlet/outlet connections: 4 in. / 3 in. Overall Dimensions: 12 ft. 6 in. L x 4 ft. 10 in. W x 11 ft. H.