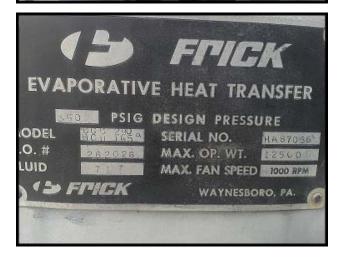

| Frick Evaporative Condenser Tower - 145 Tons |                    |
|----------------------------------------------|--------------------|
| Mfg: Frick                                   | Model: HCU-145A    |
| Stock No: KBMW156D                           | Serial No: HA87036 |

Frick / Johnson Controls Evaporative Condenser Tower. Model: CCC290 / HCU145A. S/N: HA87036. SO: 262026. Nominal rating with R-22 is 145 TR at 96.3F condensing and 78F W.B. (R-717 Ammonia rating is 102 TR). Design pressure: 350 PSIG. Shipping weight 11,200 lbs (heaviest section 7,030 lbs). Max operating weight: 12,500 lbs. Inlet/outlet connections: 4 in. / 3 in. Overall Dimensions: 12 ft. 6 in. L x 4 ft. 10 in. W x 11 ft. H.