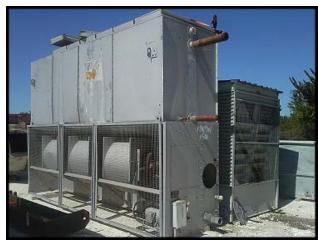

| Frick Evaporative Condenser Tower - 145 Tons |                    |
|----------------------------------------------|--------------------|
| Mfg: Frick                                   | Model: HCU-145A    |
| Stock No: KBMW156D                           | Serial No: HA87036 |

Frick / Johnson Controls Evaporative Condenser Tower. Model: CCC290 / HCU145A. S/N: HA87036. SO: 262026. Nominal rating with R-22 is 145 TR at 96.3F condensing and 78F W.B. (R-717 Ammonia rating is 102 TR). Design pressure: 350 PSIG. Shipping weight 11,200 lbs (heaviest section 7,030 lbs). Max operating weight: 12,500 lbs. Inlet/outlet connections: 4 in. / 3 in. Overall Dimensions: 12 ft. 6 in. L x 4 ft. 10 in. W x 11 ft. H.