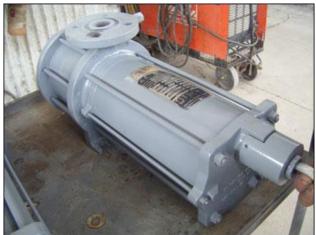

| Hansen Technologies Hermetic Centrifugal Pump |                      |
|-----------------------------------------------|----------------------|
| Mfg: Hansen Technologies                      | Model: CAM2/3        |
| Stock No: RPCN512                             | Serial No: LCH 93613 |

Hansen Technologies Hermetic Centrifugal Pump. S/N: LCH93613. Flow rate for a new pump is approximately 50 gpm with required horsepower and pressure. Discuss with salesperson your process and product to determine if this refurbished pump should handle your specific duty. Impeller diameter: 4.48 in. Nominal pressure: 362 psi. AGX Motor, 4.56 hp (3.4 kW), 3400 rpm, 440 V, 7.5 amps, 60 Hz, 3 phase. Inlets: (1) 1-1/2 in. dia. flanged port. Outlets: (1) 1 in. dia. flanged port. Overall dimensions: 2 ft. L x 9 in. W x 10 in. H.(ACN75).