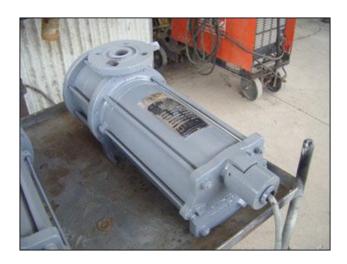

| Hansen Technologies Hermetic Centrifugal Pump |                      |
|-----------------------------------------------|----------------------|
| Mfg: Hansen Technologies                      | Model: CAM2/3        |
| Stock No: RPCN512                             | Serial No: LCH 93613 |

Hansen Technologies Hermetic Centrifugal Pump. S/N: LCH93613. Flow rate for a new pump is approximately 50 gpm with required horsepower and pressure. Discuss with salesperson your process and product to determine if this refurbished pump should handle your specific duty. Impeller diameter: 4.48 in. Nominal pressure: 362 psi. AGX Motor, 4.56 hp (3.4 kW), 3400 rpm, 440 V, 7.5 amps, 60 Hz, 3 phase. Inlets: (1) 1-1/2 in. dia. flanged port. Outlets: (1) 1 in. dia. flanged port. Overall dimensions: 2 ft. L x 9 in. W x 10 in. H.(ACN75).