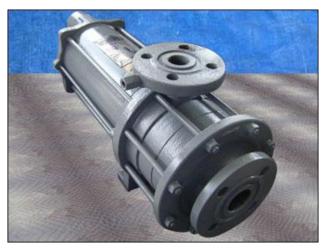

| Hansen Technologies Hermetic Centrifugal Pump |                      |
|-----------------------------------------------|----------------------|
| Mfg: Hansen Technologies                      | Model: CAM2/3        |
| Stock No: RPCN512                             | Serial No: LCH 93613 |

Hansen Technologies Hermetic Centrifugal Pump. S/N: LCH93613. Flow rate for a new pump is approximately 50 gpm with required horsepower and pressure. Discuss with salesperson your process and product to determine if this refurbished pump should handle your specific duty. Impeller diameter: 4.48 in. Nominal pressure: 362 psi. AGX Motor, 4.56 hp (3.4 kW), 3400 rpm, 440 V, 7.5 amps, 60 Hz, 3 phase. Inlets: (1) 1-1/2 in. dia. flanged port. Outlets: (1) 1 in. dia. flanged port. Overall dimensions: 2 ft. L x 9 in. W x 10 in. H.(ACN75).