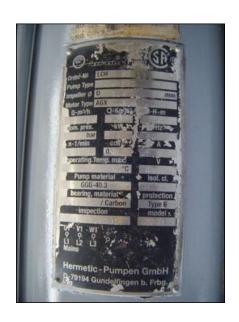

| Hansen Technologies Hermetic Centrifugal Pump |                      |
|-----------------------------------------------|----------------------|
| Mfg: Hansen Technologies                      | Model: CAM2/3        |
| Stock No: RPCN512                             | Serial No: LCH 93613 |

Hansen Technologies Hermetic Centrifugal Pump. S/N: LCH93613. Flow rate for a new pump is approximately 50 gpm with required horsepower and pressure. Discuss with salesperson your process and product to determine if this refurbished pump should handle your specific duty. Impeller diameter: 4.48 in. Nominal pressure: 362 psi. AGX Motor, 4.56 hp (3.4 kW), 3400 rpm, 440 V, 7.5 amps, 60 Hz, 3 phase. Inlets: (1) 1-1/2 in. dia. flanged port. Outlets: (1) 1 in. dia. flanged port. Overall dimensions: 2 ft. L x 9 in. W x 10 in. H.(ACN75).