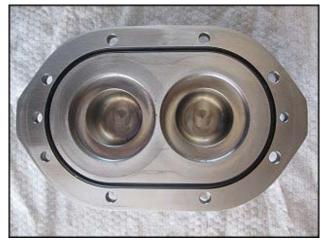

Idex Corporation Wright Positive Displacement Pump. Model: 0150. S/N: 07G4963. Flow rate for new pump is 9 gpm with required horsepower and pressure. Discuss with salesperson your process and product to determine if this refurbished pump should handle your specific duty. Stainless steel portable cart. (1) on/off emergency stop switch. (2) 3-1/4 in. rotors. Inlet/outlet: (2) 2 in. ACME. Leeson motor: 1 hp, 1725 rpm, 115/208-230 v, 12.8/6.4 a, 60 Hz, 1 phase. Overall dimensions: 3 ft. 8 in. L x 1 ft. 4 in. W x 3 ft. 3-1/4 in. H.(ACN70).