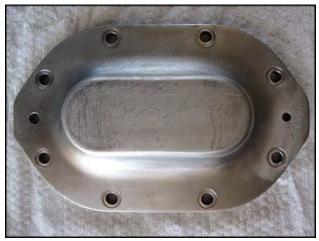

Idex Corporation Wright Positive Displacement Pump. Model: 0150. S/N: 07G4963. Flow rate for new pump is 9 gpm with required horsepower and pressure. Discuss with salesperson your process and product to determine if this refurbished pump should handle your specific duty. Stainless steel portable cart. (1) on/off emergency stop switch. (2) 3-1/4 in. rotors. Inlet/outlet: (2) 2 in. ACME. Leeson motor: 1 hp, 1725 rpm, 115/208-230 v, 12.8/6.4 a, 60 Hz, 1 phase. Overall dimensions: 3 ft. 8 in. L x 1 ft. 4 in. W x 3 ft. 3-1/4 in. H.(ACN70).