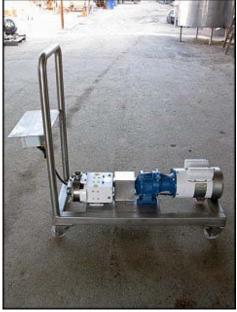

Idex Corporation Wright Positive Displacement Pump. Model: 0150. S/N: 07G4963. Flow rate for new pump is 9 gpm with required horsepower and pressure. Discuss with salesperson your process and product to determine if this refurbished pump should handle your specific duty. Stainless steel portable cart. (1) on/off emergency stop switch. (2) 3-1/4 in. rotors. Inlet/outlet: (2) 2 in. ACME. Leeson motor: 1 hp, 1725 rpm, 115/208-230 v, 12.8/6.4 a, 60 Hz, 1 phase. Overall dimensions: 3 ft. 8 in. L x 1 ft. 4 in. W x 3 ft. 3-1/4 in. H.(ACN70).