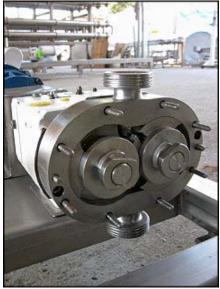

Idex Corporation Wright Positive Displacement Pump. Model: 0150. S/N: 07G4963. Flow rate for new pump is 9 gpm with required horsepower and pressure. Discuss with salesperson your process and product to determine if this refurbished pump should handle your specific duty. Stainless steel portable cart. (1) on/off emergency stop switch. (2) 3-1/4 in. rotors. Inlet/outlet: (2) 2 in. ACME. Leeson motor: 1 hp, 1725 rpm, 115/208-230 v, 12.8/6.4 a, 60 Hz, 1 phase. Overall dimensions: 3 ft. 8 in. L x 1 ft. 4 in. W x 3 ft. 3-1/4 in. H.(ACN70).