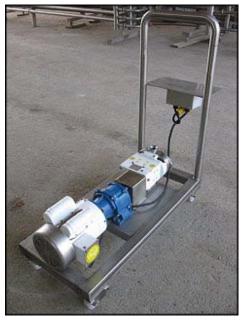

Idex Corporation Wright Positive Displacement Pump. Model: 0150. S/N: 07G4963. Flow rate for new pump is 9 gpm with required horsepower and pressure. Discuss with salesperson your process and product to determine if this refurbished pump should handle your specific duty. Stainless steel portable cart. (1) on/off emergency stop switch. (2) 3-1/4 in. rotors. Inlet/outlet: (2) 2 in. ACME. Leeson motor: 1 hp, 1725 rpm, 115/208-230 v, 12.8/6.4 a, 60 Hz, 1 phase. Overall dimensions: 3 ft. 8 in. L x 1 ft. 4 in. W x 3 ft. 3-1/4 in. H.(ACN70).