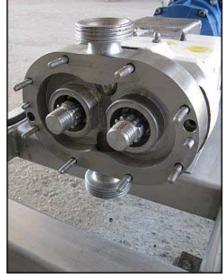

Idex Corporation Wright Positive Displacement Pump. Model: 0150. S/N: 07G4963. Flow rate for new pump is 9 gpm with required horsepower and pressure. Discuss with salesperson your process and product to determine if this refurbished pump should handle your specific duty. Stainless steel portable cart. (1) on/off emergency stop switch. (2) 3-1/4 in. rotors. Inlet/outlet: (2) 2 in. ACME. Leeson motor: 1 hp, 1725 rpm, 115/208-230 v, 12.8/6.4 a, 60 Hz, 1 phase. Overall dimensions: 3 ft. 8 in. L x 1 ft. 4 in. W x 3 ft. 3-1/4 in. H.(ACN70).