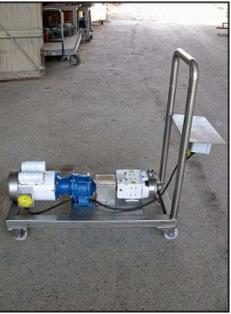

Idex Corporation Wright Positive Displacement Pump. Model: 0150. S/N: 07G4963. Flow rate for new pump is 9 gpm with required horsepower and pressure. Discuss with salesperson your process and product to determine if this refurbished pump should handle your specific duty. Stainless steel portable cart. (1) on/off emergency stop switch. (2) 3-1/4 in. rotors. Inlet/outlet: (2) 2 in. ACME. Leeson motor: 1 hp, 1725 rpm, 115/208-230 v, 12.8/6.4 a, 60 Hz, 1 phase. Overall dimensions: 3 ft. 8 in. L x 1 ft. 4 in. W x 3 ft. 3-1/4 in. H.(ACN70).