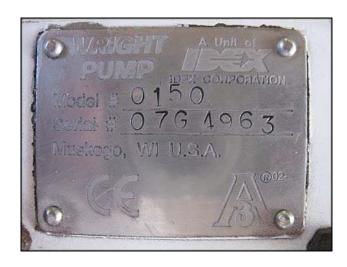

| Idex Corporation Wright Pump Positive Displacement Pump |                    |
|---------------------------------------------------------|--------------------|
| Mfg: Idex Corporation                                   | Model: 0150        |
| Stock No: EMRW003                                       | Serial No: 07G4963 |

Idex Corporation Wright Positive Displacement Pump. Model: 0150. S/N: 07G4963. Flow rate for new pump is 9 gpm with required horsepower and pressure. Discuss with salesperson your process and product to determine if this refurbished pump should handle your specific duty. Stainless steel portable cart. (1) on/off emergency stop switch. (2) 3-1/4 in. rotors. Inlet/outlet: (2) 2 in. ACME. Leeson motor: 1 hp, 1725 rpm, 115/208-230 v, 12.8/6.4 a, 60 Hz, 1 phase. Overall dimensions: 3 ft. 8 in. L x 1 ft. 4 in. W x 3 ft. 3-1/4 in. H.(ACN70).