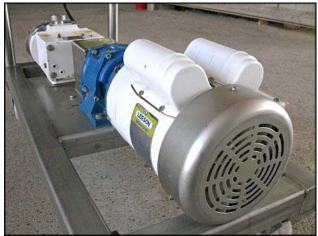

Idex Corporation Wright Positive Displacement Pump. Model: 0150. S/N: 07G4963. Flow rate for new pump is 9 gpm with required horsepower and pressure. Discuss with salesperson your process and product to determine if this refurbished pump should handle your specific duty. Stainless steel portable cart. (1) on/off emergency stop switch. (2) 3-1/4 in. rotors. Inlet/outlet: (2) 2 in. ACME. Leeson motor: 1 hp, 1725 rpm, 115/208-230 v, 12.8/6.4 a, 60 Hz, 1 phase. Overall dimensions: 3 ft. 8 in. L x 1 ft. 4 in. W x 3 ft. 3-1/4 in. H.(ACN70).