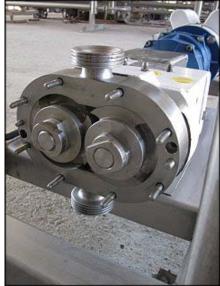

Idex Corporation Wright Positive Displacement Pump. Model: 0150. S/N: 07G4963. Flow rate for new pump is 9 gpm with required horsepower and pressure. Discuss with salesperson your process and product to determine if this refurbished pump should handle your specific duty. Stainless steel portable cart. (1) on/off emergency stop switch. (2) 3-1/4 in. rotors. Inlet/outlet: (2) 2 in. ACME. Leeson motor: 1 hp, 1725 rpm, 115/208-230 v, 12.8/6.4 a, 60 Hz, 1 phase. Overall dimensions: 3 ft. 8 in. L x 1 ft. 4 in. W x 3 ft. 3-1/4 in. H.(ACN70).