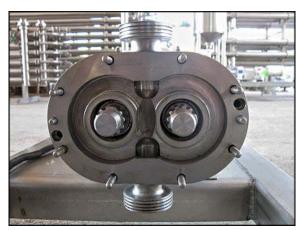

Idex Corporation Wright Positive Displacement Pump. Model: 0150. S/N: 07G4963. Flow rate for new pump is 9 gpm with required horsepower and pressure. Discuss with salesperson your process and product to determine if this refurbished pump should handle your specific duty. Stainless steel portable cart. (1) on/off emergency stop switch. (2) 3-1/4 in. rotors. Inlet/outlet: (2) 2 in. ACME. Leeson motor: 1 hp, 1725 rpm, 115/208-230 v, 12.8/6.4 a, 60 Hz, 1 phase. Overall dimensions: 3 ft. 8 in. L x 1 ft. 4 in. W x 3 ft. 3-1/4 in. H.(ACN70).