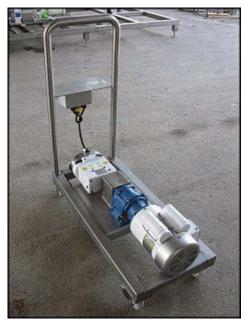

Idex Corporation Wright Positive Displacement Pump. Model: 0150. S/N: 07G4963. Flow rate for new pump is 9 gpm with required horsepower and pressure. Discuss with salesperson your process and product to determine if this refurbished pump should handle your specific duty. Stainless steel portable cart. (1) on/off emergency stop switch. (2) 3-1/4 in. rotors. Inlet/outlet: (2) 2 in. ACME. Leeson motor: 1 hp, 1725 rpm, 115/208-230 v, 12.8/6.4 a, 60 Hz, 1 phase. Overall dimensions: 3 ft. 8 in. L x 1 ft. 4 in. W x 3 ft. 3-1/4 in. H.(ACN70).