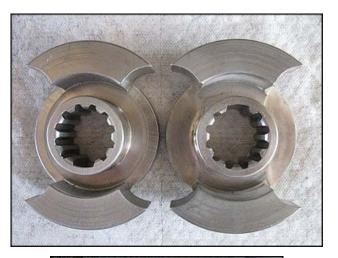

Idex Corporation Wright Positive Displacement Pump. Model: 0150. S/N: 07G4963. Flow rate for new pump is 9 gpm with required horsepower and pressure. Discuss with salesperson your process and product to determine if this refurbished pump should handle your specific duty. Stainless steel portable cart. (1) on/off emergency stop switch. (2) 3-1/4 in. rotors. Inlet/outlet: (2) 2 in. ACME. Leeson motor: 1 hp, 1725 rpm, 115/208-230 v, 12.8/6.4 a, 60 Hz, 1 phase. Overall dimensions: 3 ft. 8 in. L x 1 ft. 4 in. W x 3 ft. 3-1/4 in. H.(ACN70).