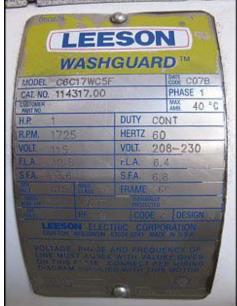

Idex Corporation Wright Positive Displacement Pump. Model: 0150. S/N: 07G4963. Flow rate for new pump is 9 gpm with required horsepower and pressure. Discuss with salesperson your process and product to determine if this refurbished pump should handle your specific duty. Stainless steel portable cart. (1) on/off emergency stop switch. (2) 3-1/4 in. rotors. Inlet/outlet: (2) 2 in. ACME. Leeson motor: 1 hp, 1725 rpm, 115/208-230 v, 12.8/6.4 a, 60 Hz, 1 phase. Overall dimensions: 3 ft. 8 in. L x 1 ft. 4 in. W x 3 ft. 3-1/4 in. H.(ACN70).