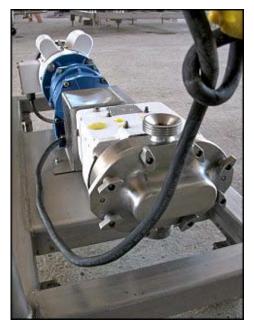

Idex Corporation Wright Positive Displacement Pump. Model: 0150. S/N: 07G4963. Flow rate for new pump is 9 gpm with required horsepower and pressure. Discuss with salesperson your process and product to determine if this refurbished pump should handle your specific duty. Stainless steel portable cart. (1) on/off emergency stop switch. (2) 3-1/4 in. rotors. Inlet/outlet: (2) 2 in. ACME. Leeson motor: 1 hp, 1725 rpm, 115/208-230 v, 12.8/6.4 a, 60 Hz, 1 phase. Overall dimensions: 3 ft. 8 in. L x 1 ft. 4 in. W x 3 ft. 3-1/4 in. H.(ACN70).