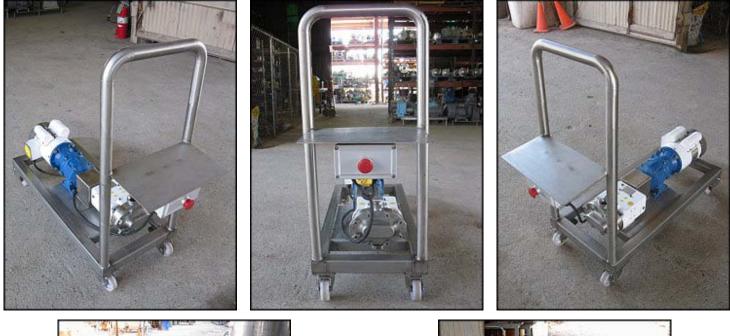

Idex Corporation Wright Positive Displacement Pump. Model: 0150. S/N: 07G4963. Flow rate for new pump is 9 gpm with required horsepower and pressure. Discuss with salesperson your process and product to determine if this refurbished pump should handle your specific duty. Stainless steel portable cart. (1) on/off emergency stop switch. (2) 3-1/4 in. rotors. Inlet/outlet: (2) 2 in. ACME. Leeson motor: 1 hp, 1725 rpm, 115/208-230 v, 12.8/6.4 a, 60 Hz, 1 phase. Overall dimensions: 3 ft. 8 in. L x 1 ft. 4 in. W x 3 ft. 3-1/4 in. H.(ACN70).