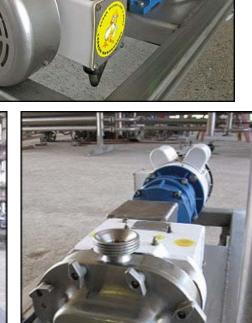

Idex Corporation Wright Positive Displacement Pump. Model: 0150. S/N: 07G4963. Flow rate for new pump is 9 gpm with required horsepower and pressure. Discuss with salesperson your process and product to determine if this refurbished pump should handle your specific duty. Stainless steel portable cart. (1) on/off emergency stop switch. (2) 3-1/4 in. rotors. Inlet/outlet: (2) 2 in. ACME. Leeson motor: 1 hp, 1725 rpm, 115/208-230 v, 12.8/6.4 a, 60 Hz, 1 phase. Overall dimensions: 3 ft. 8 in. L x 1 ft. 4 in. W x 3 ft. 3-1/4 in. H.(ACN70).