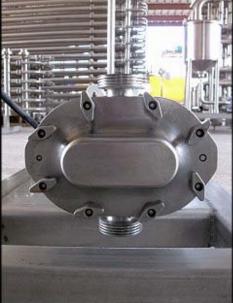

Idex Corporation Wright Positive Displacement Pump. Model: 0150. S/N: 07G4963. Flow rate for new pump is 9 gpm with required horsepower and pressure. Discuss with salesperson your process and product to determine if this refurbished pump should handle your specific duty. Stainless steel portable cart. (1) on/off emergency stop switch. (2) 3-1/4 in. rotors. Inlet/outlet: (2) 2 in. ACME. Leeson motor: 1 hp, 1725 rpm, 115/208-230 v, 12.8/6.4 a, 60 Hz, 1 phase. Overall dimensions: 3 ft. 8 in. L x 1 ft. 4 in. W x 3 ft. 3-1/4 in. H.(ACN70).