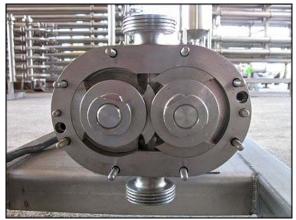

Idex Corporation Wright Positive Displacement Pump. Model: 0150. S/N: 07G4963. Flow rate for new pump is 9 gpm with required horsepower and pressure. Discuss with salesperson your process and product to determine if this refurbished pump should handle your specific duty. Stainless steel portable cart. (1) on/off emergency stop switch. (2) 3-1/4 in. rotors. Inlet/outlet: (2) 2 in. ACME. Leeson motor: 1 hp, 1725 rpm, 115/208-230 v, 12.8/6.4 a, 60 Hz, 1 phase. Overall dimensions: 3 ft. 8 in. L x 1 ft. 4 in. W x 3 ft. 3-1/4 in. H.(ACN70).