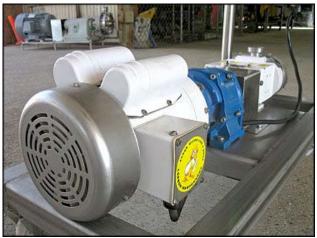

Idex Corporation Wright Positive Displacement Pump. Model: 0150. S/N: 07G4963. Flow rate for new pump is 9 gpm with required horsepower and pressure. Discuss with salesperson your process and product to determine if this refurbished pump should handle your specific duty. Stainless steel portable cart. (1) on/off emergency stop switch. (2) 3-1/4 in. rotors. Inlet/outlet: (2) 2 in. ACME. Leeson motor: 1 hp, 1725 rpm, 115/208-230 v, 12.8/6.4 a, 60 Hz, 1 phase. Overall dimensions: 3 ft. 8 in. L x 1 ft. 4 in. W x 3 ft. 3-1/4 in. H.(ACN70).