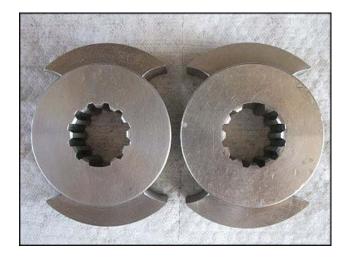

Idex Corporation Wright Positive Displacement Pump. Model: 0150. S/N: 07G4963. Flow rate for new pump is 9 gpm with required horsepower and pressure. Discuss with salesperson your process and product to determine if this refurbished pump should handle your specific duty. Stainless steel portable cart. (1) on/off emergency stop switch. (2) 3-1/4 in. rotors. Inlet/outlet: (2) 2 in. ACME. Leeson motor: 1 hp, 1725 rpm, 115/208-230 v, 12.8/6.4 a, 60 Hz, 1 phase. Overall dimensions: 3 ft. 8 in. L x 1 ft. 4 in. W x 3 ft. 3-1/4 in. H.(ACN70).