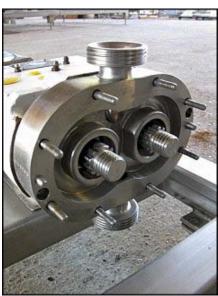

Idex Corporation Wright Positive Displacement Pump. Model: 0150. S/N: 07G4963. Flow rate for new pump is 9 gpm with required horsepower and pressure. Discuss with salesperson your process and product to determine if this refurbished pump should handle your specific duty. Stainless steel portable cart. (1) on/off emergency stop switch. (2) 3-1/4 in. rotors. Inlet/outlet: (2) 2 in. ACME. Leeson motor: 1 hp, 1725 rpm, 115/208-230 v, 12.8/6.4 a, 60 Hz, 1 phase. Overall dimensions: 3 ft. 8 in. L x 1 ft. 4 in. W x 3 ft. 3-1/4 in. H.(ACN70).