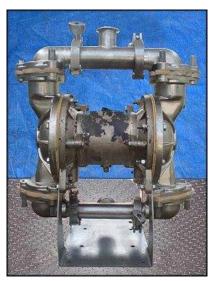

| Warren Rupp Sandpiper® Diaphragm Pump |                |
|---------------------------------------|----------------|
| Mfg: Warren Rupp                      | Model: DSB1-3A |
| Stock No: MDPD523.3a                  | Serial No:     |

Warren Rupp Sandpiper® Diaphragm Pump. Model: DSB1-3A. Type: TF-3-SS. Flow rate for new pump is 54 gpm with required horsepower and pressure. This pump can handle solids up to ¼ in. dia. and heads up to 125 psi or 289 ft. of water, and is USDA approved for use with dairy products. Discuss with salesperson your process and product to determine if this refurbished pump should handle your specific duty. Product contact surfaces are 316 stainless steel. (1) 1-1/2 in. S-line inlet. (1) 1-1/2 in. S-line outlet. Overall dimensions: 1 ft. 3-1/2 in. L x 10 in. W x 1 ft. 7 in. H.(ACN74a).