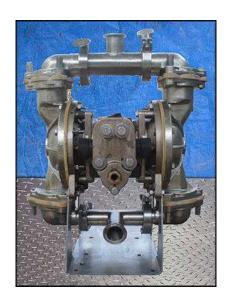

| Warren Rupp Sandpiper® Diaphragm Pump |                |
|---------------------------------------|----------------|
| Mfg: Warren Rupp                      | Model: DSB1-3A |
| Stock No: MDPD523.3a                  | Serial No:     |

Warren Rupp Sandpiper® Diaphragm Pump. Model: DSB1-3A. Type: TF-3-SS. Flow rate for new pump is 54 gpm with required horsepower and pressure. This pump can handle solids up to ¼ in. dia. and heads up to 125 psi or 289 ft. of water, and is USDA approved for use with dairy products. Discuss with salesperson your process and product to determine if this refurbished pump should handle your specific duty. Product contact surfaces are 316 stainless steel. (1) 1-1/2 in. S-line inlet. (1) 1-1/2 in. S-line outlet. Overall dimensions: 1 ft. 3-1/2 in. L x 10 in. W x 1 ft. 7 in. H.(ACN74a).