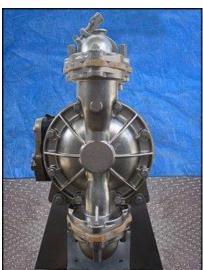

| Warren Rupp Sandpiper® Diaphragm Pump |                |
|---------------------------------------|----------------|
| Mfg: Warren Rupp                      | Model: DSB1-3A |
| Stock No: MDPD523.3a                  | Serial No:     |

Warren Rupp Sandpiper® Diaphragm Pump. Model: DSB1-3A. Type: TF-3-SS. Flow rate for new pump is 54 gpm with required horsepower and pressure. This pump can handle solids up to ¼ in. dia. and heads up to 125 psi or 289 ft. of water, and is USDA approved for use with dairy products. Discuss with salesperson your process and product to determine if this refurbished pump should handle your specific duty. Product contact surfaces are 316 stainless steel. (1) 1-1/2 in. S-line inlet. (1) 1-1/2 in. S-line outlet. Overall dimensions: 1 ft. 3-1/2 in. L x 10 in. W x 1 ft. 7 in. H.(ACN74a).