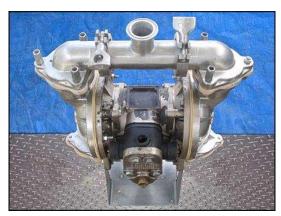

| Warren Rupp Sandpiper® Diaphragm Pump |                |
|---------------------------------------|----------------|
| Mfg: Warren Rupp                      | Model: DSB1-3A |
| Stock No: MDPD523.3a                  | Serial No:     |

Warren Rupp Sandpiper® Diaphragm Pump. Model: DSB1-3A. Type: TF-3-SS. Flow rate for new pump is 54 gpm with required horsepower and pressure. This pump can handle solids up to ¼ in. dia. and heads up to 125 psi or 289 ft. of water, and is USDA approved for use with dairy products. Discuss with salesperson your process and product to determine if this refurbished pump should handle your specific duty. Product contact surfaces are 316 stainless steel. (1) 1-1/2 in. S-line inlet. (1) 1-1/2 in. S-line outlet. Overall dimensions: 1 ft. 3-1/2 in. L x 10 in. W x 1 ft. 7 in. H.(ACN74a).