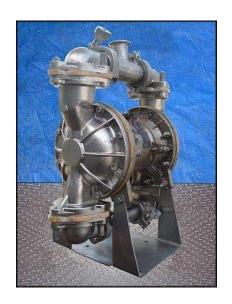

| Warren Rupp Sandpiper® Diaphragm Pump |                |
|---------------------------------------|----------------|
| Mfg: Warren Rupp                      | Model: DSB1-3A |
| Stock No: MDPD523.3a                  | Serial No:     |

Warren Rupp Sandpiper® Diaphragm Pump. Model: DSB1-3A. Type: TF-3-SS. Flow rate for new pump is 54 gpm with required horsepower and pressure. This pump can handle solids up to ¼ in. dia. and heads up to 125 psi or 289 ft. of water, and is USDA approved for use with dairy products. Discuss with salesperson your process and product to determine if this refurbished pump should handle your specific duty. Product contact surfaces are 316 stainless steel. (1) 1-1/2 in. S-line inlet. (1) 1-1/2 in. S-line outlet. Overall dimensions: 1 ft. 3-1/2 in. L x 10 in. W x 1 ft. 7 in. H.(ACN74a).