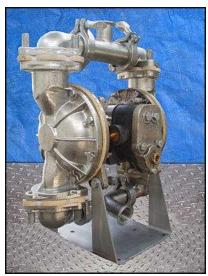

| Warren Rupp Sandpiper® Diaphragm Pump |                |
|---------------------------------------|----------------|
| Mfg: Warren Rupp                      | Model: DSB1-3A |
| Stock No: MDPD523.3a                  | Serial No:     |

Warren Rupp Sandpiper® Diaphragm Pump. Model: DSB1-3A. Type: TF-3-SS. Flow rate for new pump is 54 gpm with required horsepower and pressure. This pump can handle solids up to ¼ in. dia. and heads up to 125 psi or 289 ft. of water, and is USDA approved for use with dairy products. Discuss with salesperson your process and product to determine if this refurbished pump should handle your specific duty. Product contact surfaces are 316 stainless steel. (1) 1-1/2 in. S-line inlet. (1) 1-1/2 in. S-line outlet. Overall dimensions: 1 ft. 3-1/2 in. L x 10 in. W x 1 ft. 7 in. H.(ACN74a).