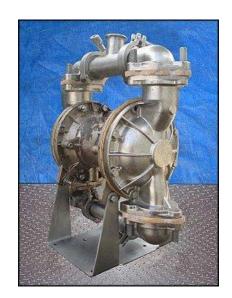

| Warren Rupp Sandpiper® Diaphragm Pump |                |
|---------------------------------------|----------------|
| Mfg: Warren Rupp                      | Model: DSB1-3A |
| Stock No: MDPD523.3a                  | Serial No:     |

Warren Rupp Sandpiper® Diaphragm Pump. Model: DSB1-3A. Type: TF-3-SS. Flow rate for new pump is 54 gpm with required horsepower and pressure. This pump can handle solids up to ¼ in. dia. and heads up to 125 psi or 289 ft. of water, and is USDA approved for use with dairy products. Discuss with salesperson your process and product to determine if this refurbished pump should handle your specific duty. Product contact surfaces are 316 stainless steel. (1) 1-1/2 in. S-line inlet. (1) 1-1/2 in. S-line outlet. Overall dimensions: 1 ft. 3-1/2 in. L x 10 in. W x 1 ft. 7 in. H.(ACN74a).