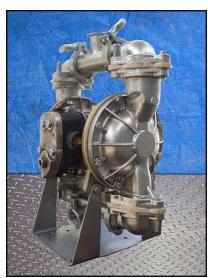

| Warren Rupp Sandpiper® Diaphragm Pump |                |
|---------------------------------------|----------------|
| Mfg: Warren Rupp                      | Model: DSB1-3A |
| Stock No: MDPD523.3a                  | Serial No:     |

Warren Rupp Sandpiper® Diaphragm Pump. Model: DSB1-3A. Type: TF-3-SS. Flow rate for new pump is 54 gpm with required horsepower and pressure. This pump can handle solids up to ¼ in. dia. and heads up to 125 psi or 289 ft. of water, and is USDA approved for use with dairy products. Discuss with salesperson your process and product to determine if this refurbished pump should handle your specific duty. Product contact surfaces are 316 stainless steel. (1) 1-1/2 in. S-line inlet. (1) 1-1/2 in. S-line outlet. Overall dimensions: 1 ft. 3-1/2 in. L x 10 in. W x 1 ft. 7 in. H.(ACN74a).