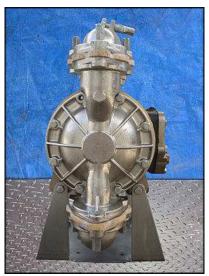

| Warren Rupp Sandpiper® Diaphragm Pump |                |
|---------------------------------------|----------------|
| Mfg: Warren Rupp                      | Model: DSB1-3A |
| Stock No: MDPD523.3a                  | Serial No:     |

Warren Rupp Sandpiper® Diaphragm Pump. Model: DSB1-3A. Type: TF-3-SS. Flow rate for new pump is 54 gpm with required horsepower and pressure. This pump can handle solids up to ¼ in. dia. and heads up to 125 psi or 289 ft. of water, and is USDA approved for use with dairy products. Discuss with salesperson your process and product to determine if this refurbished pump should handle your specific duty. Product contact surfaces are 316 stainless steel. (1) 1-1/2 in. S-line inlet. (1) 1-1/2 in. S-line outlet. Overall dimensions: 1 ft. 3-1/2 in. L x 10 in. W x 1 ft. 7 in. H.(ACN74a).