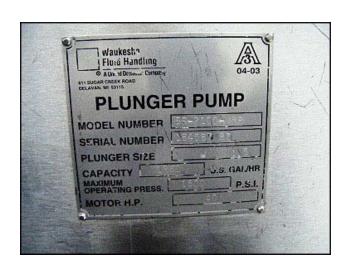

Cherry Burrell High Pressure Pump / Homogenizer. Model: SS 2100 VBR. S/N: 164587 87. Single stage bypass valve. Plunger Size: 1-½ in. diameter. Nominal capacity: 21 gpm. Poppet seat valve cylinders. Maximum operating pressure: 1,500 PSI. Baldor electric motor, 40 hp, 1760 rpm, 575 V, 39 amps, 60 Hz, 3 phase. Driver pulley: 4 in. dia. Driven pulley: 24 in. dia. Ratio: 6.0:1. Final rpm: 293. Inlets: (2) 2 in. diameter I-Line fitting. Outlet: (1) 7/8 in. discharge threaded fitting. Unit weight: 2512 lbs. Overall dimensions: 4 ft. 2 in. L x 2 ft. 8 in. W x 3 ft. 8-3/4 in. H.(ACN645).