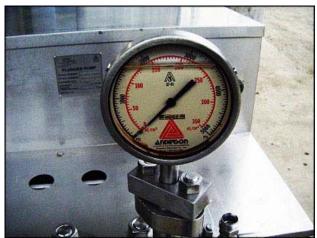

Cherry Burrell High Pressure Pump / Homogenizer. Model: SS 2100 VBR. S/N: 164587 87. Single stage bypass valve. Plunger Size: 1-½ in. diameter. Nominal capacity: 21 gpm. Poppet seat valve cylinders. Maximum operating pressure: 1,500 PSI. Baldor electric motor, 40 hp, 1760 rpm, 575 V, 39 amps, 60 Hz, 3 phase. Driver pulley: 4 in. dia. Driven pulley: 24 in. dia. Ratio: 6.0:1. Final rpm: 293. Inlets: (2) 2 in. diameter I-Line fitting. Outlet: (1) 7/8 in. discharge threaded fitting. Unit weight: 2512 lbs. Overall dimensions: 4 ft. 2 in. L x 2 ft. 8 in. W x 3 ft. 8-3/4 in. H.(ACN645).