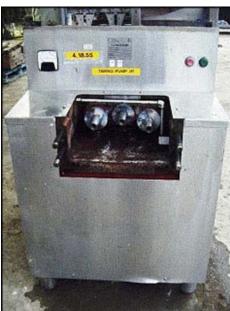

Cherry Burrell High Pressure Pump / Homogenizer. Model: SS 2100 VBR. S/N: 164587 87. Single stage bypass valve. Plunger Size: 1-½ in. diameter. Nominal capacity: 21 gpm. Poppet seat valve cylinders. Maximum operating pressure: 1,500 PSI. Baldor electric motor, 40 hp, 1760 rpm, 575 V, 39 amps, 60 Hz, 3 phase. Driver pulley: 4 in. dia. Driven pulley: 24 in. dia. Ratio: 6.0:1. Final rpm: 293. Inlets: (2) 2 in. diameter I-Line fitting. Outlet: (1) 7/8 in. discharge threaded fitting. Unit weight: 2512 lbs. Overall dimensions: 4 ft. 2 in. L x 2 ft. 8 in. W x 3 ft. 8-3/4 in. H.(ACN645).