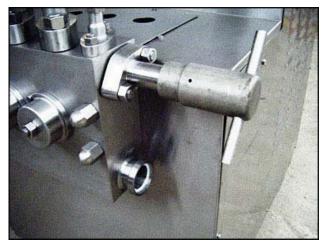

Cherry Burrell High Pressure Pump / Homogenizer. Model: SS 2100 VBR. S/N: 164587 87. Single stage bypass valve. Plunger Size: 1-½ in. diameter. Nominal capacity: 21 gpm. Poppet seat valve cylinders. Maximum operating pressure: 1,500 PSI. Baldor electric motor, 40 hp, 1760 rpm, 575 V, 39 amps, 60 Hz, 3 phase. Driver pulley: 4 in. dia. Driven pulley: 24 in. dia. Ratio: 6.0:1. Final rpm: 293. Inlets: (2) 2 in. diameter I-Line fitting. Outlet: (1) 7/8 in. discharge threaded fitting. Unit weight: 2512 lbs. Overall dimensions: 4 ft. 2 in. L x 2 ft. 8 in. W x 3 ft. 8-3/4 in. H.(ACN645).