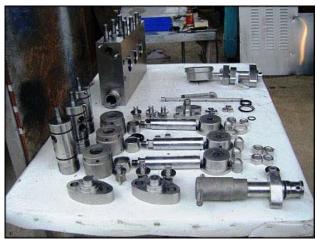

Cherry Burrell High Pressure Pump / Homogenizer. Model: SS 2100 VBR. S/N: 164587 87. Single stage bypass valve. Plunger Size: 1-½ in. diameter. Nominal capacity: 21 gpm. Poppet seat valve cylinders. Maximum operating pressure: 1,500 PSI. Baldor electric motor, 40 hp, 1760 rpm, 575 V, 39 amps, 60 Hz, 3 phase. Driver pulley: 4 in. dia. Driven pulley: 24 in. dia. Ratio: 6.0:1. Final rpm: 293. Inlets: (2) 2 in. diameter I-Line fitting. Outlet: (1) 7/8 in. discharge threaded fitting. Unit weight: 2512 lbs. Overall dimensions: 4 ft. 2 in. L x 2 ft. 8 in. W x 3 ft. 8-3/4 in. H.(ACN645).