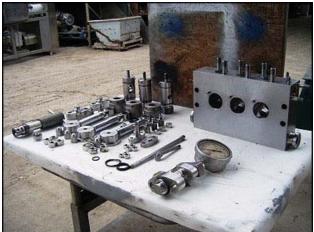

Cherry Burrell High Pressure Pump / Homogenizer. Model: SS 2100 VBR. S/N: 164587 87. Single stage bypass valve. Plunger Size: 1-½ in. diameter. Nominal capacity: 21 gpm. Poppet seat valve cylinders. Maximum operating pressure: 1,500 PSI. Baldor electric motor, 40 hp, 1760 rpm, 575 V, 39 amps, 60 Hz, 3 phase. Driver pulley: 4 in. dia. Driven pulley: 24 in. dia. Ratio: 6.0:1. Final rpm: 293. Inlets: (2) 2 in. diameter I-Line fitting. Outlet: (1) 7/8 in. discharge threaded fitting. Unit weight: 2512 lbs. Overall dimensions: 4 ft. 2 in. L x 2 ft. 8 in. W x 3 ft. 8-3/4 in. H.(ACN645).