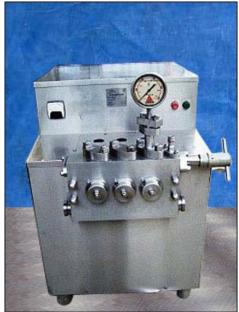

| Cherry Burrell High Pressure Pump / Homogenizer |                      |
|-------------------------------------------------|----------------------|
| Mfg: Cherry-Burrell                             | Model: SS 2100 VBR   |
| Stock No: SPGT014.65                            | Serial No: 164587 87 |

Cherry Burrell High Pressure Pump / Homogenizer. Model: SS 2100 VBR. S/N: 164587 87. Single stage bypass valve. Plunger Size: 1-½ in. diameter. Nominal capacity: 21 gpm. Poppet seat valve cylinders. Maximum operating pressure: 1,500 PSI. Baldor electric motor, 40 hp, 1760 rpm, 575 V, 39 amps, 60 Hz, 3 phase. Driver pulley: 4 in. dia. Driven pulley: 24 in. dia. Ratio: 6.0:1. Final rpm: 293. Inlets: (2) 2 in. diameter I-Line fitting. Outlet: (1) 7/8 in. discharge threaded fitting. Unit weight: 2512 lbs. Overall dimensions: 4 ft. 2 in. L x 2 ft. 8 in. W x 3 ft. 8-3/4 in. H.(ACN645).