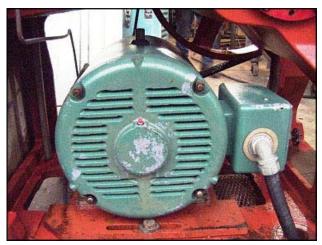

Cherry Burrell High Pressure Pump / Homogenizer. Model: SS 2100 VBR. S/N: 164587 87. Single stage bypass valve. Plunger Size: 1-½ in. diameter. Nominal capacity: 21 gpm. Poppet seat valve cylinders. Maximum operating pressure: 1,500 PSI. Baldor electric motor, 40 hp, 1760 rpm, 575 V, 39 amps, 60 Hz, 3 phase. Driver pulley: 4 in. dia. Driven pulley: 24 in. dia. Ratio: 6.0:1. Final rpm: 293. Inlets: (2) 2 in. diameter I-Line fitting. Outlet: (1) 7/8 in. discharge threaded fitting. Unit weight: 2512 lbs. Overall dimensions: 4 ft. 2 in. L x 2 ft. 8 in. W x 3 ft. 8-3/4 in. H.(ACN645).