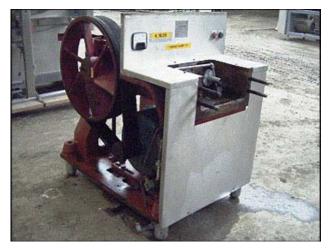

Cherry Burrell High Pressure Pump / Homogenizer. Model: SS 2100 VBR. S/N: 164587 87. Single stage bypass valve. Plunger Size: 1-½ in. diameter. Nominal capacity: 21 gpm. Poppet seat valve cylinders. Maximum operating pressure: 1,500 PSI. Baldor electric motor, 40 hp, 1760 rpm, 575 V, 39 amps, 60 Hz, 3 phase. Driver pulley: 4 in. dia. Driven pulley: 24 in. dia. Ratio: 6.0:1. Final rpm: 293. Inlets: (2) 2 in. diameter I-Line fitting. Outlet: (1) 7/8 in. discharge threaded fitting. Unit weight: 2512 lbs. Overall dimensions: 4 ft. 2 in. L x 2 ft. 8 in. W x 3 ft. 8-3/4 in. H.(ACN645).