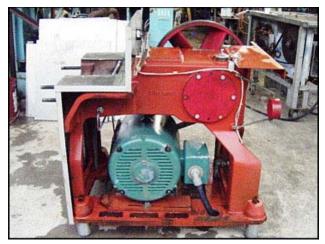

| Cherry Burrell High Pressure Pump / Homogenizer |                      |
|-------------------------------------------------|----------------------|
| Mfg: Cherry-Burrell                             | Model: SS 2100 VBR   |
| Stock No: SPGT014.65                            | Serial No: 164587 87 |

Cherry Burrell High Pressure Pump / Homogenizer. Model: SS 2100 VBR. S/N: 164587 87. Single stage bypass valve. Plunger Size: 1-½ in. diameter. Nominal capacity: 21 gpm. Poppet seat valve cylinders. Maximum operating pressure: 1,500 PSI. Baldor electric motor, 40 hp, 1760 rpm, 575 V, 39 amps, 60 Hz, 3 phase. Driver pulley: 4 in. dia. Driven pulley: 24 in. dia. Ratio: 6.0:1. Final rpm: 293. Inlets: (2) 2 in. diameter I-Line fitting. Outlet: (1) 7/8 in. discharge threaded fitting. Unit weight: 2512 lbs. Overall dimensions: 4 ft. 2 in. L x 2 ft. 8 in. W x 3 ft. 8-3/4 in. H.(ACN645).