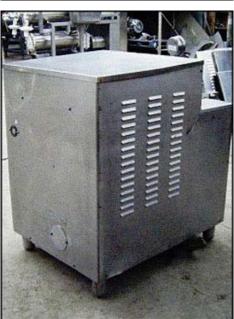

Cherry Burrell High Pressure Pump / Homogenizer. Model: SS 2100 VBR. S/N: 164587 87. Single stage bypass valve. Plunger Size: 1-½ in. diameter. Nominal capacity: 21 gpm. Poppet seat valve cylinders. Maximum operating pressure: 1,500 PSI. Baldor electric motor, 40 hp, 1760 rpm, 575 V, 39 amps, 60 Hz, 3 phase. Driver pulley: 4 in. dia. Driven pulley: 24 in. dia. Ratio: 6.0:1. Final rpm: 293. Inlets: (2) 2 in. diameter I-Line fitting. Outlet: (1) 7/8 in. discharge threaded fitting. Unit weight: 2512 lbs. Overall dimensions: 4 ft. 2 in. L x 2 ft. 8 in. W x 3 ft. 8-3/4 in. H.(ACN645).