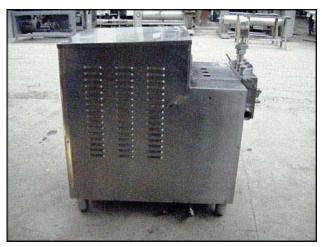

| Cherry Burrell High Pressure Pump / Homogenizer |                      |
|-------------------------------------------------|----------------------|
| Mfg: Cherry-Burrell                             | Model: SS 2100 VBR   |
| Stock No: SPGT014.65                            | Serial No: 164587 87 |

Cherry Burrell High Pressure Pump / Homogenizer. Model: SS 2100 VBR. S/N: 164587 87. Single stage bypass valve. Plunger Size: 1-½ in. diameter. Nominal capacity: 21 gpm. Poppet seat valve cylinders. Maximum operating pressure: 1,500 PSI. Baldor electric motor, 40 hp, 1760 rpm, 575 V, 39 amps, 60 Hz, 3 phase. Driver pulley: 4 in. dia. Driven pulley: 24 in. dia. Ratio: 6.0:1. Final rpm: 293. Inlets: (2) 2 in. diameter I-Line fitting. Outlet: (1) 7/8 in. discharge threaded fitting. Unit weight: 2512 lbs. Overall dimensions: 4 ft. 2 in. L x 2 ft. 8 in. W x 3 ft. 8-3/4 in. H.(ACN645).