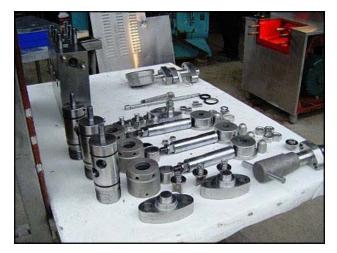

Cherry Burrell High Pressure Pump / Homogenizer. Model: SS 2100 VBR. S/N: 164587 87. Single stage bypass valve. Plunger Size: 1-½ in. diameter. Nominal capacity: 21 gpm. Poppet seat valve cylinders. Maximum operating pressure: 1,500 PSI. Baldor electric motor, 40 hp, 1760 rpm, 575 V, 39 amps, 60 Hz, 3 phase. Driver pulley: 4 in. dia. Driven pulley: 24 in. dia. Ratio: 6.0:1. Final rpm: 293. Inlets: (2) 2 in. diameter I-Line fitting. Outlet: (1) 7/8 in. discharge threaded fitting. Unit weight: 2512 lbs. Overall dimensions: 4 ft. 2 in. L x 2 ft. 8 in. W x 3 ft. 8-3/4 in. H.(ACN645).