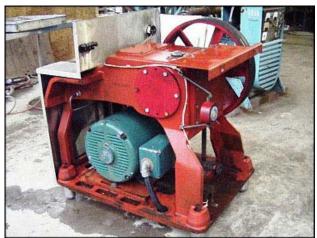

| Cherry Burrell High Pressure Pump / Homogenizer |                      |
|-------------------------------------------------|----------------------|
| Mfg: Cherry-Burrell                             | Model: SS 2100 VBR   |
| Stock No: SPGT014.65                            | Serial No: 164587 87 |

Cherry Burrell High Pressure Pump / Homogenizer. Model: SS 2100 VBR. S/N: 164587 87. Single stage bypass valve. Plunger Size: 1-½ in. diameter. Nominal capacity: 21 gpm. Poppet seat valve cylinders. Maximum operating pressure: 1,500 PSI. Baldor electric motor, 40 hp, 1760 rpm, 575 V, 39 amps, 60 Hz, 3 phase. Driver pulley: 4 in. dia. Driven pulley: 24 in. dia. Ratio: 6.0:1. Final rpm: 293. Inlets: (2) 2 in. diameter I-Line fitting. Outlet: (1) 7/8 in. discharge threaded fitting. Unit weight: 2512 lbs. Overall dimensions: 4 ft. 2 in. L x 2 ft. 8 in. W x 3 ft. 8-3/4 in. H.(ACN645).