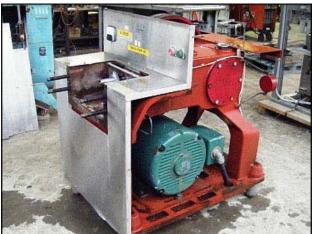

Cherry Burrell High Pressure Pump / Homogenizer. Model: SS 2100 VBR. S/N: 164587 87. Single stage bypass valve. Plunger Size: 1-½ in. diameter. Nominal capacity: 21 gpm. Poppet seat valve cylinders. Maximum operating pressure: 1,500 PSI. Baldor electric motor, 40 hp, 1760 rpm, 575 V, 39 amps, 60 Hz, 3 phase. Driver pulley: 4 in. dia. Driven pulley: 24 in. dia. Ratio: 6.0:1. Final rpm: 293. Inlets: (2) 2 in. diameter I-Line fitting. Outlet: (1) 7/8 in. discharge threaded fitting. Unit weight: 2512 lbs. Overall dimensions: 4 ft. 2 in. L x 2 ft. 8 in. W x 3 ft. 8-3/4 in. H.(ACN645).