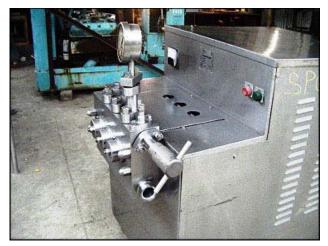

| Cherry Burrell High Pressure Pump / Homogenizer |                      |
|-------------------------------------------------|----------------------|
| Mfg: Cherry-Burrell                             | Model: SS 2100 VBR   |
| Stock No: SPGT014.65                            | Serial No: 164587 87 |

Cherry Burrell High Pressure Pump / Homogenizer. Model: SS 2100 VBR. S/N: 164587 87. Single stage bypass valve. Plunger Size: 1-½ in. diameter. Nominal capacity: 21 gpm. Poppet seat valve cylinders. Maximum operating pressure: 1,500 PSI. Baldor electric motor, 40 hp, 1760 rpm, 575 V, 39 amps, 60 Hz, 3 phase. Driver pulley: 4 in. dia. Driven pulley: 24 in. dia. Ratio: 6.0:1. Final rpm: 293. Inlets: (2) 2 in. diameter I-Line fitting. Outlet: (1) 7/8 in. discharge threaded fitting. Unit weight: 2512 lbs. Overall dimensions: 4 ft. 2 in. L x 2 ft. 8 in. W x 3 ft. 8-3/4 in. H.(ACN645).