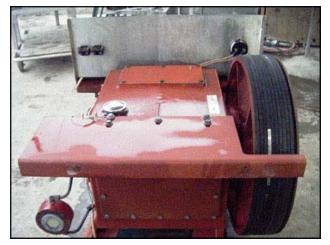

Cherry Burrell High Pressure Pump / Homogenizer. Model: SS 2100 VBR. S/N: 164587 87. Single stage bypass valve. Plunger Size: 1-½ in. diameter. Nominal capacity: 21 gpm. Poppet seat valve cylinders. Maximum operating pressure: 1,500 PSI. Baldor electric motor, 40 hp, 1760 rpm, 575 V, 39 amps, 60 Hz, 3 phase. Driver pulley: 4 in. dia. Driven pulley: 24 in. dia. Ratio: 6.0:1. Final rpm: 293. Inlets: (2) 2 in. diameter I-Line fitting. Outlet: (1) 7/8 in. discharge threaded fitting. Unit weight: 2512 lbs. Overall dimensions: 4 ft. 2 in. L x 2 ft. 8 in. W x 3 ft. 8-3/4 in. H.(ACN645).