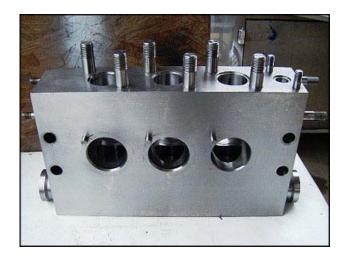

Cherry Burrell High Pressure Pump / Homogenizer. Model: SS 2100 VBR. S/N: 164587 87. Single stage bypass valve. Plunger Size: 1-½ in. diameter. Nominal capacity: 21 gpm. Poppet seat valve cylinders. Maximum operating pressure: 1,500 PSI. Baldor electric motor, 40 hp, 1760 rpm, 575 V, 39 amps, 60 Hz, 3 phase. Driver pulley: 4 in. dia. Driven pulley: 24 in. dia. Ratio: 6.0:1. Final rpm: 293. Inlets: (2) 2 in. diameter I-Line fitting. Outlet: (1) 7/8 in. discharge threaded fitting. Unit weight: 2512 lbs. Overall dimensions: 4 ft. 2 in. L x 2 ft. 8 in. W x 3 ft. 8-3/4 in. H.(ACN645).