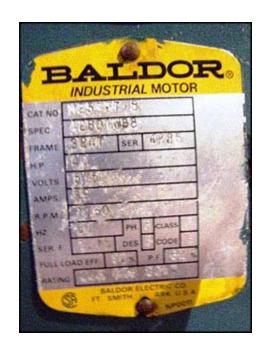

Cherry Burrell High Pressure Pump / Homogenizer. Model: SS 2100 VBR. S/N: 164587 87. Single stage bypass valve. Plunger Size: 1-½ in. diameter. Nominal capacity: 21 gpm. Poppet seat valve cylinders. Maximum operating pressure: 1,500 PSI. Baldor electric motor, 40 hp, 1760 rpm, 575 V, 39 amps, 60 Hz, 3 phase. Driver pulley: 4 in. dia. Driven pulley: 24 in. dia. Ratio: 6.0:1. Final rpm: 293. Inlets: (2) 2 in. diameter I-Line fitting. Outlet: (1) 7/8 in. discharge threaded fitting. Unit weight: 2512 lbs. Overall dimensions: 4 ft. 2 in. L x 2 ft. 8 in. W x 3 ft. 8-3/4 in. H.(ACN645).