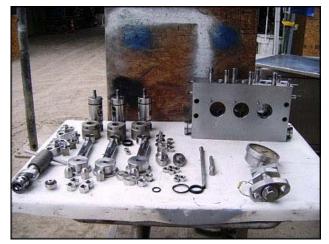

Cherry Burrell High Pressure Pump / Homogenizer. Model: SS 2100 VBR. S/N: 164587 87. Single stage bypass valve. Plunger Size: 1-½ in. diameter. Nominal capacity: 21 gpm. Poppet seat valve cylinders. Maximum operating pressure: 1,500 PSI. Baldor electric motor, 40 hp, 1760 rpm, 575 V, 39 amps, 60 Hz, 3 phase. Driver pulley: 4 in. dia. Driven pulley: 24 in. dia. Ratio: 6.0:1. Final rpm: 293. Inlets: (2) 2 in. diameter I-Line fitting. Outlet: (1) 7/8 in. discharge threaded fitting. Unit weight: 2512 lbs. Overall dimensions: 4 ft. 2 in. L x 2 ft. 8 in. W x 3 ft. 8-3/4 in. H.(ACN645).