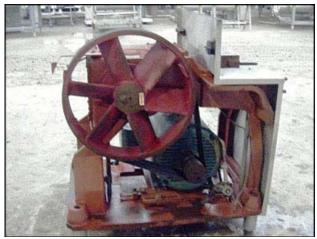

Cherry Burrell High Pressure Pump / Homogenizer. Model: SS 2100 VBR. S/N: 164587 87. Single stage bypass valve. Plunger Size: 1-½ in. diameter. Nominal capacity: 21 gpm. Poppet seat valve cylinders. Maximum operating pressure: 1,500 PSI. Baldor electric motor, 40 hp, 1760 rpm, 575 V, 39 amps, 60 Hz, 3 phase. Driver pulley: 4 in. dia. Driven pulley: 24 in. dia. Ratio: 6.0:1. Final rpm: 293. Inlets: (2) 2 in. diameter I-Line fitting. Outlet: (1) 7/8 in. discharge threaded fitting. Unit weight: 2512 lbs. Overall dimensions: 4 ft. 2 in. L x 2 ft. 8 in. W x 3 ft. 8-3/4 in. H.(ACN645).