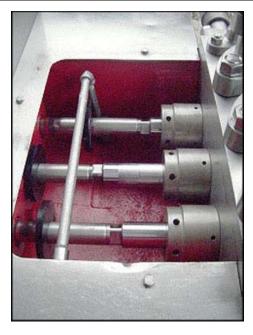

Cherry Burrell High Pressure Pump / Homogenizer. Model: SS 2100 VBR. S/N: 164587 87. Single stage bypass valve. Plunger Size: 1-½ in. diameter. Nominal capacity: 21 gpm. Poppet seat valve cylinders. Maximum operating pressure: 1,500 PSI. Baldor electric motor, 40 hp, 1760 rpm, 575 V, 39 amps, 60 Hz, 3 phase. Driver pulley: 4 in. dia. Driven pulley: 24 in. dia. Ratio: 6.0:1. Final rpm: 293. Inlets: (2) 2 in. diameter I-Line fitting. Outlet: (1) 7/8 in. discharge threaded fitting. Unit weight: 2512 lbs. Overall dimensions: 4 ft. 2 in. L x 2 ft. 8 in. W x 3 ft. 8-3/4 in. H.(ACN645).