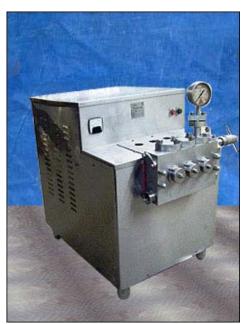

| Cherry Burrell High Pressure Pump / Homogenizer |                      |
|-------------------------------------------------|----------------------|
| Mfg: Cherry-Burrell                             | Model: SS 2100 VBR   |
| Stock No: SPGT014.65                            | Serial No: 164587 87 |

Cherry Burrell High Pressure Pump / Homogenizer. Model: SS 2100 VBR. S/N: 164587 87. Single stage bypass valve. Plunger Size: 1-½ in. diameter. Nominal capacity: 21 gpm. Poppet seat valve cylinders. Maximum operating pressure: 1,500 PSI. Baldor electric motor, 40 hp, 1760 rpm, 575 V, 39 amps, 60 Hz, 3 phase. Driver pulley: 4 in. dia. Driven pulley: 24 in. dia. Ratio: 6.0:1. Final rpm: 293. Inlets: (2) 2 in. diameter I-Line fitting. Outlet: (1) 7/8 in. discharge threaded fitting. Unit weight: 2512 lbs. Overall dimensions: 4 ft. 2 in. L x 2 ft. 8 in. W x 3 ft. 8-3/4 in. H.(ACN645).