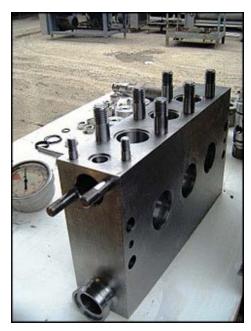

Cherry Burrell High Pressure Pump / Homogenizer. Model: SS 2100 VBR. S/N: 164587 87. Single stage bypass valve. Plunger Size: 1-½ in. diameter. Nominal capacity: 21 gpm. Poppet seat valve cylinders. Maximum operating pressure: 1,500 PSI. Baldor electric motor, 40 hp, 1760 rpm, 575 V, 39 amps, 60 Hz, 3 phase. Driver pulley: 4 in. dia. Driven pulley: 24 in. dia. Ratio: 6.0:1. Final rpm: 293. Inlets: (2) 2 in. diameter I-Line fitting. Outlet: (1) 7/8 in. discharge threaded fitting. Unit weight: 2512 lbs. Overall dimensions: 4 ft. 2 in. L x 2 ft. 8 in. W x 3 ft. 8-3/4 in. H.(ACN645).