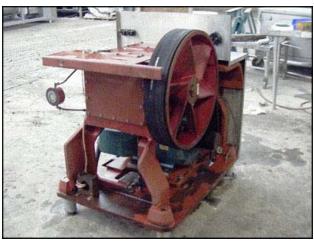

| Cherry Burrell High Pressure Pump / Homogenizer |                      |
|-------------------------------------------------|----------------------|
| Mfg: Cherry-Burrell                             | Model: SS 2100 VBR   |
| Stock No: SPGT014.65                            | Serial No: 164587 87 |

Cherry Burrell High Pressure Pump / Homogenizer. Model: SS 2100 VBR. S/N: 164587 87. Single stage bypass valve. Plunger Size: 1-½ in. diameter. Nominal capacity: 21 gpm. Poppet seat valve cylinders. Maximum operating pressure: 1,500 PSI. Baldor electric motor, 40 hp, 1760 rpm, 575 V, 39 amps, 60 Hz, 3 phase. Driver pulley: 4 in. dia. Driven pulley: 24 in. dia. Ratio: 6.0:1. Final rpm: 293. Inlets: (2) 2 in. diameter I-Line fitting. Outlet: (1) 7/8 in. discharge threaded fitting. Unit weight: 2512 lbs. Overall dimensions: 4 ft. 2 in. L x 2 ft. 8 in. W x 3 ft. 8-3/4 in. H.(ACN645).