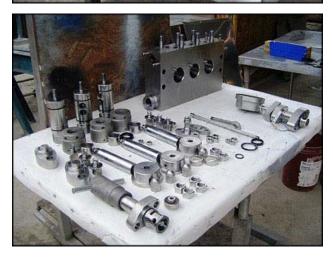

Cherry Burrell High Pressure Pump / Homogenizer. Model: SS 2100 VBR. S/N: 164587 87. Single stage bypass valve. Plunger Size: 1-½ in. diameter. Nominal capacity: 21 gpm. Poppet seat valve cylinders. Maximum operating pressure: 1,500 PSI. Baldor electric motor, 40 hp, 1760 rpm, 575 V, 39 amps, 60 Hz, 3 phase. Driver pulley: 4 in. dia. Driven pulley: 24 in. dia. Ratio: 6.0:1. Final rpm: 293. Inlets: (2) 2 in. diameter I-Line fitting. Outlet: (1) 7/8 in. discharge threaded fitting. Unit weight: 2512 lbs. Overall dimensions: 4 ft. 2 in. L x 2 ft. 8 in. W x 3 ft. 8-3/4 in. H.(ACN645).