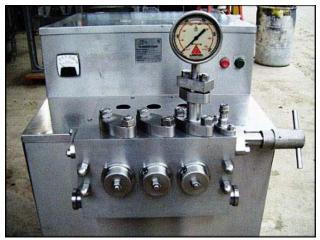

Cherry Burrell High Pressure Pump / Homogenizer. Model: SS 2100 VBR. S/N: 164587 87. Single stage bypass valve. Plunger Size: 1-½ in. diameter. Nominal capacity: 21 gpm. Poppet seat valve cylinders. Maximum operating pressure: 1,500 PSI. Baldor electric motor, 40 hp, 1760 rpm, 575 V, 39 amps, 60 Hz, 3 phase. Driver pulley: 4 in. dia. Driven pulley: 24 in. dia. Ratio: 6.0:1. Final rpm: 293. Inlets: (2) 2 in. diameter I-Line fitting. Outlet: (1) 7/8 in. discharge threaded fitting. Unit weight: 2512 lbs. Overall dimensions: 4 ft. 2 in. L x 2 ft. 8 in. W x 3 ft. 8-3/4 in. H.(ACN645).