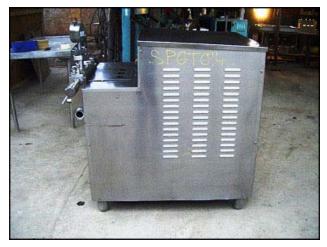

Cherry Burrell High Pressure Pump / Homogenizer. Model: SS 2100 VBR. S/N: 164587 87. Single stage bypass valve. Plunger Size: 1-½ in. diameter. Nominal capacity: 21 gpm. Poppet seat valve cylinders. Maximum operating pressure: 1,500 PSI. Baldor electric motor, 40 hp, 1760 rpm, 575 V, 39 amps, 60 Hz, 3 phase. Driver pulley: 4 in. dia. Driven pulley: 24 in. dia. Ratio: 6.0:1. Final rpm: 293. Inlets: (2) 2 in. diameter I-Line fitting. Outlet: (1) 7/8 in. discharge threaded fitting. Unit weight: 2512 lbs. Overall dimensions: 4 ft. 2 in. L x 2 ft. 8 in. W x 3 ft. 8-3/4 in. H.(ACN645).