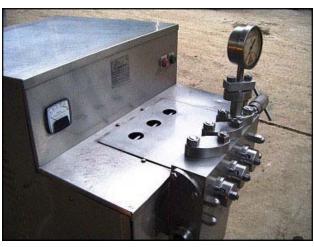

Cherry Burrell High Pressure Pump / Homogenizer. Model: SS 2100 VBR. S/N: 164587 87. Single stage bypass valve. Plunger Size: 1-½ in. diameter. Nominal capacity: 21 gpm. Poppet seat valve cylinders. Maximum operating pressure: 1,500 PSI. Baldor electric motor, 40 hp, 1760 rpm, 575 V, 39 amps, 60 Hz, 3 phase. Driver pulley: 4 in. dia. Driven pulley: 24 in. dia. Ratio: 6.0:1. Final rpm: 293. Inlets: (2) 2 in. diameter I-Line fitting. Outlet: (1) 7/8 in. discharge threaded fitting. Unit weight: 2512 lbs. Overall dimensions: 4 ft. 2 in. L x 2 ft. 8 in. W x 3 ft. 8-3/4 in. H.(ACN645).