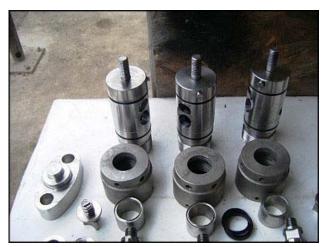

Cherry Burrell High Pressure Pump / Homogenizer. Model: SS 2100 VBR. S/N: 164587 87. Single stage bypass valve. Plunger Size: 1-½ in. diameter. Nominal capacity: 21 gpm. Poppet seat valve cylinders. Maximum operating pressure: 1,500 PSI. Baldor electric motor, 40 hp, 1760 rpm, 575 V, 39 amps, 60 Hz, 3 phase. Driver pulley: 4 in. dia. Driven pulley: 24 in. dia. Ratio: 6.0:1. Final rpm: 293. Inlets: (2) 2 in. diameter I-Line fitting. Outlet: (1) 7/8 in. discharge threaded fitting. Unit weight: 2512 lbs. Overall dimensions: 4 ft. 2 in. L x 2 ft. 8 in. W x 3 ft. 8-3/4 in. H.(ACN645).