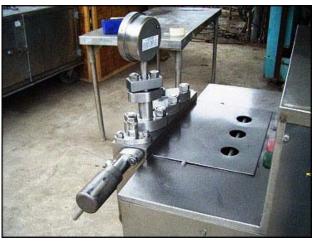

| Cherry Burrell High Pressure Pump / Homogenizer |                      |
|-------------------------------------------------|----------------------|
| Mfg: Cherry-Burrell                             | Model: SS 2100 VBR   |
| Stock No: SPGT014.65                            | Serial No: 164587 87 |

Cherry Burrell High Pressure Pump / Homogenizer. Model: SS 2100 VBR. S/N: 164587 87. Single stage bypass valve. Plunger Size: 1-½ in. diameter. Nominal capacity: 21 gpm. Poppet seat valve cylinders. Maximum operating pressure: 1,500 PSI. Baldor electric motor, 40 hp, 1760 rpm, 575 V, 39 amps, 60 Hz, 3 phase. Driver pulley: 4 in. dia. Driven pulley: 24 in. dia. Ratio: 6.0:1. Final rpm: 293. Inlets: (2) 2 in. diameter I-Line fitting. Outlet: (1) 7/8 in. discharge threaded fitting. Unit weight: 2512 lbs. Overall dimensions: 4 ft. 2 in. L x 2 ft. 8 in. W x 3 ft. 8-3/4 in. H.(ACN645).