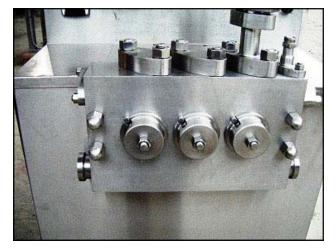

| Cherry Burrell High Pressure Pump / Homogenizer |                      |
|-------------------------------------------------|----------------------|
| Mfg: Cherry-Burrell                             | Model: SS 2100 VBR   |
| Stock No: SPGT014.65                            | Serial No: 164587 87 |

Cherry Burrell High Pressure Pump / Homogenizer. Model: SS 2100 VBR. S/N: 164587 87. Single stage bypass valve. Plunger Size: 1-½ in. diameter. Nominal capacity: 21 gpm. Poppet seat valve cylinders. Maximum operating pressure: 1,500 PSI. Baldor electric motor, 40 hp, 1760 rpm, 575 V, 39 amps, 60 Hz, 3 phase. Driver pulley: 4 in. dia. Driven pulley: 24 in. dia. Ratio: 6.0:1. Final rpm: 293. Inlets: (2) 2 in. diameter I-Line fitting. Outlet: (1) 7/8 in. discharge threaded fitting. Unit weight: 2512 lbs. Overall dimensions: 4 ft. 2 in. L x 2 ft. 8 in. W x 3 ft. 8-3/4 in. H.(ACN645).