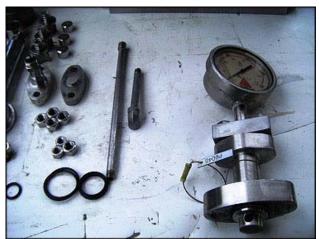

Cherry Burrell High Pressure Pump / Homogenizer. Model: SS 2100 VBR. S/N: 164587 87. Single stage bypass valve. Plunger Size: 1-½ in. diameter. Nominal capacity: 21 gpm. Poppet seat valve cylinders. Maximum operating pressure: 1,500 PSI. Baldor electric motor, 40 hp, 1760 rpm, 575 V, 39 amps, 60 Hz, 3 phase. Driver pulley: 4 in. dia. Driven pulley: 24 in. dia. Ratio: 6.0:1. Final rpm: 293. Inlets: (2) 2 in. diameter I-Line fitting. Outlet: (1) 7/8 in. discharge threaded fitting. Unit weight: 2512 lbs. Overall dimensions: 4 ft. 2 in. L x 2 ft. 8 in. W x 3 ft. 8-3/4 in. H.(ACN645).