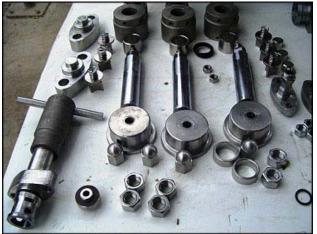

Cherry Burrell High Pressure Pump / Homogenizer. Model: SS 2100 VBR. S/N: 164587 87. Single stage bypass valve. Plunger Size: 1-½ in. diameter. Nominal capacity: 21 gpm. Poppet seat valve cylinders. Maximum operating pressure: 1,500 PSI. Baldor electric motor, 40 hp, 1760 rpm, 575 V, 39 amps, 60 Hz, 3 phase. Driver pulley: 4 in. dia. Driven pulley: 24 in. dia. Ratio: 6.0:1. Final rpm: 293. Inlets: (2) 2 in. diameter I-Line fitting. Outlet: (1) 7/8 in. discharge threaded fitting. Unit weight: 2512 lbs. Overall dimensions: 4 ft. 2 in. L x 2 ft. 8 in. W x 3 ft. 8-3/4 in. H.(ACN645).