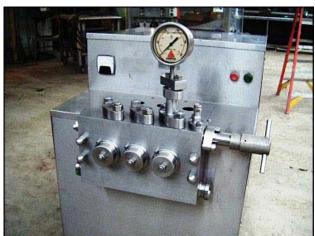

Cherry Burrell High Pressure Pump / Homogenizer. Model: SS 2100 VBR. S/N: 164587 87. Single stage bypass valve. Plunger Size: 1-½ in. diameter. Nominal capacity: 21 gpm. Poppet seat valve cylinders. Maximum operating pressure: 1,500 PSI. Baldor electric motor, 40 hp, 1760 rpm, 575 V, 39 amps, 60 Hz, 3 phase. Driver pulley: 4 in. dia. Driven pulley: 24 in. dia. Ratio: 6.0:1. Final rpm: 293. Inlets: (2) 2 in. diameter I-Line fitting. Outlet: (1) 7/8 in. discharge threaded fitting. Unit weight: 2512 lbs. Overall dimensions: 4 ft. 2 in. L x 2 ft. 8 in. W x 3 ft. 8-3/4 in. H.(ACN645).