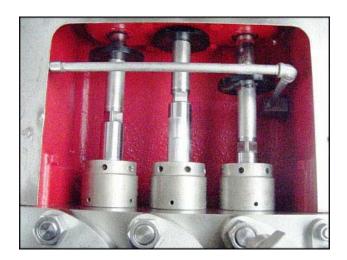

Cherry Burrell High Pressure Pump / Homogenizer. Model: SS 2100 VBR. S/N: 164587 87. Single stage bypass valve. Plunger Size: 1-½ in. diameter. Nominal capacity: 21 gpm. Poppet seat valve cylinders. Maximum operating pressure: 1,500 PSI. Baldor electric motor, 40 hp, 1760 rpm, 575 V, 39 amps, 60 Hz, 3 phase. Driver pulley: 4 in. dia. Driven pulley: 24 in. dia. Ratio: 6.0:1. Final rpm: 293. Inlets: (2) 2 in. diameter I-Line fitting. Outlet: (1) 7/8 in. discharge threaded fitting. Unit weight: 2512 lbs. Overall dimensions: 4 ft. 2 in. L x 2 ft. 8 in. W x 3 ft. 8-3/4 in. H.(ACN645).