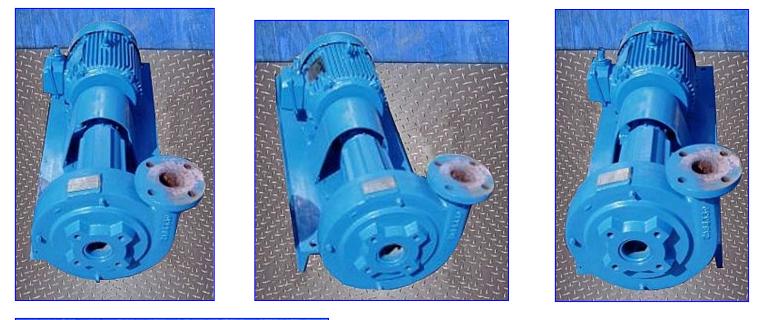

| Sterling Peerless Centrifugal Pump |                   |
|------------------------------------|-------------------|
| Mfg: Sterling                      | Model: F1825 AMBF |
| Stock No: THHS009.                 | Serial No: SA0305 |

Sterling Peerless Centrifugal Pump. Model: F1825 AMBF. S/N: SA0305. Peerless Pumps are tough, versatile products to meet your pumping needs that deliver variety, durability, standardized options and configurations unequalled in the industry. Designed for medium duty service, providing maximum pump value in heating and air conditioning, booster and general circulating service. North American Electric Motor, 5 hp, 1758 rpm, 230/460 V, 12.2/6.1 amps, 60 Hz, 3 phase. Inlets: (1) 3 in. suction port with 4-bolt flange. Outlets: (1) 2 in. discharge port with a 6 in. flange and (4) 1/2 in. thru-holes. Package weight: 366 lbs. Overall dimensions: 44 in. L x 20 in. W x 17 in. H.