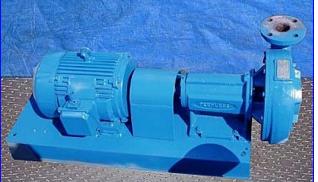

| Sterling Peerless Centrifugal Pump |                   |
|------------------------------------|-------------------|
| Mfg: Sterling                      | Model: F1825 AMBF |
| Stock No: THHS009.                 | Serial No: SA0305 |

Sterling Peerless Centrifugal Pump. Model: F1825 AMBF. S/N: SA0305. Peerless Pumps are tough, versatile products to meet your pumping needs that deliver variety, durability, standardized options and configurations unequalled in the industry. Designed for medium duty service, providing maximum pump value in heating and air conditioning, booster and general circulating service. North American Electric Motor, 5 hp, 1758 rpm, 230/460 V, 12.2/6.1 amps, 60 Hz, 3 phase. Inlets: (1) 3 in. suction port with 4-bolt flange. Outlets: (1) 2 in. discharge port with a 6 in. flange and (4) 1/2 in. thru-holes. Package weight: 366 lbs. Overall dimensions: 44 in. L x 20 in. W x 17 in. H.