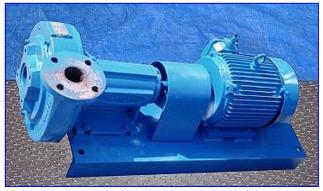

| Sterling Peerless Centrifugal Pump |                   |
|------------------------------------|-------------------|
| Mfg: Sterling                      | Model: F1825 AMBF |
| Stock No: THHS009.                 | Serial No: SA0305 |

Sterling Peerless Centrifugal Pump. Model: F1825 AMBF. S/N: SA0305. Peerless Pumps are tough, versatile products to meet your pumping needs that deliver variety, durability, standardized options and configurations unequalled in the industry. Designed for medium duty service, providing maximum pump value in heating and air conditioning, booster and general circulating service. North American Electric Motor, 5 hp, 1758 rpm, 230/460 V, 12.2/6.1 amps, 60 Hz, 3 phase. Inlets: (1) 3 in. suction port with 4-bolt flange. Outlets: (1) 2 in. discharge port with a 6 in. flange and (4) 1/2 in. thru-holes. Package weight: 366 lbs. Overall dimensions: 44 in. L x 20 in. W x 17 in. H.