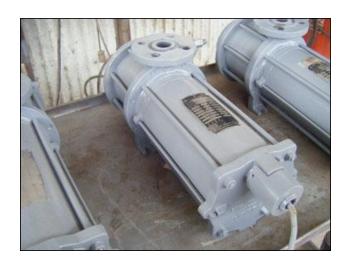

| Hansen Technologies Hermetic Centrifugal Pump |               |
|-----------------------------------------------|---------------|
| Mfg: Hansen Technologies                      | Model: CAM2/3 |
| Stock No: RPCN511                             | Serial No:    |

Hansen Technologies Hermetic Centrifugal Pump. Order No: 411001011/031-01. Flow rate for a new pump is approximately 50 gpm with required horsepower and pressure. Discuss with salesperson your process and product to determine if this refurbished pump should handle your specific duty. Impeller diameter: 4.48 in. Nominal pressure: 362 psi. AGX Motor, 6.3 hp (4.7 kW), 3380 rpm, 440 V, 7.5 amps, 60 Hz, 3 phase. Inlets: (1) 1-1/2 in. dia. flanged port. Outlets: (1) 1 in. dia. flanged port. Overall dimensions: 2 ft. L x 9 in. W x 10 in. H.(ACN75).