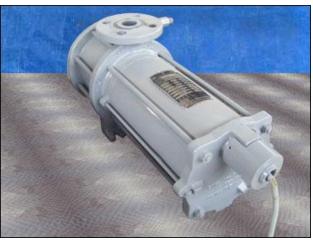

| Hansen Technologies Hermetic Centrifugal Pump |               |
|-----------------------------------------------|---------------|
| Mfg: Hansen Technologies                      | Model: CAM2/3 |
| Stock No: RPCN511                             | Serial No:    |

Hansen Technologies Hermetic Centrifugal Pump. Order No: 411001011/031-01. Flow rate for a new pump is approximately 50 gpm with required horsepower and pressure. Discuss with salesperson your process and product to determine if this refurbished pump should handle your specific duty. Impeller diameter: 4.48 in. Nominal pressure: 362 psi. AGX Motor, 6.3 hp (4.7 kW), 3380 rpm, 440 V, 7.5 amps, 60 Hz, 3 phase. Inlets: (1) 1-1/2 in. dia. flanged port. Outlets: (1) 1 in. dia. flanged port. Overall dimensions: 2 ft. L x 9 in. W x 10 in. H.(ACN75).