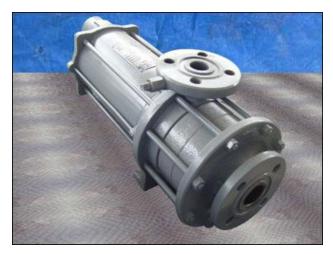

| Hansen Technologies Hermetic Centrifugal Pump |               |
|-----------------------------------------------|---------------|
| Mfg: Hansen Technologies                      | Model: CAM2/3 |
| Stock No: RPCN511                             | Serial No:    |

Hansen Technologies Hermetic Centrifugal Pump. Order No: 411001011/031-01. Flow rate for a new pump is approximately 50 gpm with required horsepower and pressure. Discuss with salesperson your process and product to determine if this refurbished pump should handle your specific duty. Impeller diameter: 4.48 in. Nominal pressure: 362 psi. AGX Motor, 6.3 hp (4.7 kW), 3380 rpm, 440 V, 7.5 amps, 60 Hz, 3 phase. Inlets: (1) 1-1/2 in. dia. flanged port. Outlets: (1) 1 in. dia. flanged port. Overall dimensions: 2 ft. L x 9 in. W x 10 in. H.(ACN75).