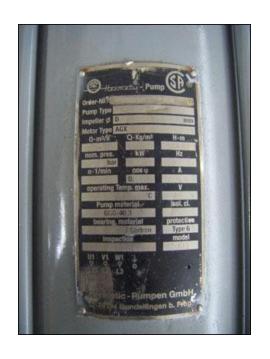

Hansen Technologies Hermetic Centrifugal Pump. Order No: 411001011/031-01. Flow rate for a new pump is approximately 50 gpm with required horsepower and pressure. Discuss with salesperson your process and product to determine if this refurbished pump should handle your specific duty. Impeller diameter: 4.48 in. Nominal pressure: 362 psi. AGX Motor, 6.3 hp (4.7 kW), 3380 rpm, 440 V, 7.5 amps, 60 Hz, 3 phase. Inlets: (1) 1-1/2 in. dia. flanged port. Outlets: (1) 1 in. dia. flanged port. Overall dimensions: 2 ft. L x 9 in. W x 10 in. H.(ACN75).