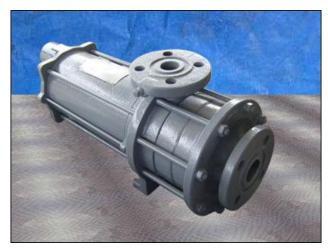

| Hansen Technologies Hermetic Centrifugal Pump |                      |
|-----------------------------------------------|----------------------|
| Mfg: Hansen Technologies                      | Model: CAM2/3        |
| Stock No: RPCN513                             | Serial No: LCH-82786 |

Hansen Technologies Hermetic Centrifugal Pump. S/N: CH-82786. Order No: LCH82786. Flow rate for a new pump is approximately 50 gpm with required horsepower and pressure. Discuss with salesperson your process and product to determine if this refurbished pump should handle your specific duty. Impeller diameter: 4.48/5.11 in. Nominal pressure: 362 psi. Power supply: 4 hp (3.0 kW), 3400 rpm, 440 V, 7.5 amps, 60 Hz, 3 phase. Inlets: (1) 1-1/2 in. dia. flanged port. Outlets: (1) 1 in. dia. flanged port. Overall dimensions: 2 ft. L x 9 in. W x 10 in. H.(ACN75).