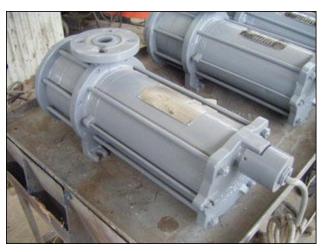

| Hansen Technologies Hermetic Centrifugal Pump |                      |
|-----------------------------------------------|----------------------|
| Mfg: Hansen Technologies                      | Model: CAM2/3        |
| Stock No: RPCN513                             | Serial No: LCH-82786 |

Hansen Technologies Hermetic Centrifugal Pump. S/N: CH-82786. Order No: LCH82786. Flow rate for a new pump is approximately 50 gpm with required horsepower and pressure. Discuss with salesperson your process and product to determine if this refurbished pump should handle your specific duty. Impeller diameter: 4.48/5.11 in. Nominal pressure: 362 psi. Power supply: 4 hp (3.0 kW), 3400 rpm, 440 V, 7.5 amps, 60 Hz, 3 phase. Inlets: (1) 1-1/2 in. dia. flanged port. Outlets: (1) 1 in. dia. flanged port. Overall dimensions: 2 ft. L x 9 in. W x 10 in. H.(ACN75).