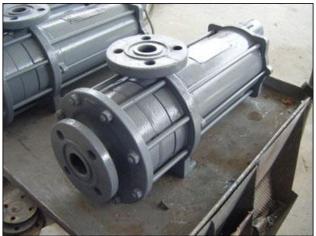

| Hansen Technologies Hermetic Centrifugal Pump |                      |
|-----------------------------------------------|----------------------|
| Mfg: Hansen Technologies                      | Model: CAM2/3        |
| Stock No: RPCN513                             | Serial No: LCH-82786 |

Hansen Technologies Hermetic Centrifugal Pump. S/N: CH-82786. Order No: LCH82786. Flow rate for a new pump is approximately 50 gpm with required horsepower and pressure. Discuss with salesperson your process and product to determine if this refurbished pump should handle your specific duty. Impeller diameter: 4.48/5.11 in. Nominal pressure: 362 psi. Power supply: 4 hp (3.0 kW), 3400 rpm, 440 V, 7.5 amps, 60 Hz, 3 phase. Inlets: (1) 1-1/2 in. dia. flanged port. Outlets: (1) 1 in. dia. flanged port. Overall dimensions: 2 ft. L x 9 in. W x 10 in. H.(ACN75).