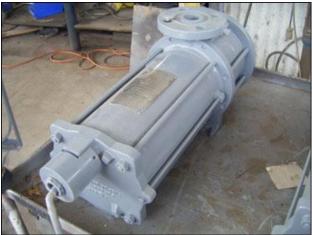

| Hansen Technologies Hermetic Centrifugal Pump |                      |
|-----------------------------------------------|----------------------|
| Mfg: Hansen Technologies                      | Model: CAM2/3        |
| Stock No: RPCN513                             | Serial No: LCH-82786 |

Hansen Technologies Hermetic Centrifugal Pump. S/N: CH-82786. Order No: LCH82786. Flow rate for a new pump is approximately 50 gpm with required horsepower and pressure. Discuss with salesperson your process and product to determine if this refurbished pump should handle your specific duty. Impeller diameter: 4.48/5.11 in. Nominal pressure: 362 psi. Power supply: 4 hp (3.0 kW), 3400 rpm, 440 V, 7.5 amps, 60 Hz, 3 phase. Inlets: (1) 1-1/2 in. dia. flanged port. Outlets: (1) 1 in. dia. flanged port. Overall dimensions: 2 ft. L x 9 in. W x 10 in. H.(ACN75).