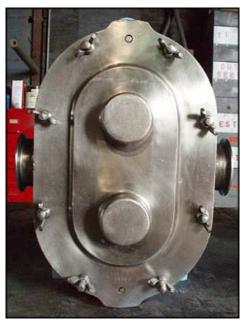

Waukesha Positive Displacement Pump. Model: 60. S/N: 704 SS. Flow rate for new pump is 90 gpm with required horsepower and pressure. Discuss with salesperson your process and product to determine if this refurbished pump should handle your specific duty. 316 Stainless steel pump body, cover and shaft. Maximum speed: 600 rpm. Features include: easy disassembly for cleaning, flexible three-way mounting, non-galling Waukesha "88" alloy rotors, and 3-A and BISCC approval. Inlets/outlets: (2) 2-1/2 in. dia. Sline fittings. Overall dimensions: 1 ft. 7-1/2 in. L x 10-5/8 in. W x 1 ft. 4 in. H.(ACN70).