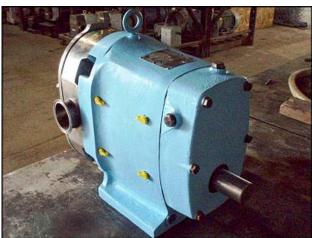

| Waukesha Model 60 Positive Displacement Pump |                   |
|----------------------------------------------|-------------------|
| Mfg: Waukesha                                | Model: 60         |
| Stock No: OIP100                             | Serial No: 704 SS |

Waukesha Positive Displacement Pump. Model: 60. S/N: 704 SS. Flow rate for new pump is 90 gpm with required horsepower and pressure. Discuss with salesperson your process and product to determine if this refurbished pump should handle your specific duty. 316 Stainless steel pump body, cover and shaft. Maximum speed: 600 rpm. Features include: easy disassembly for cleaning, flexible three-way mounting, non-galling Waukesha "88" alloy rotors, and 3-A and BISCC approval. Inlets/outlets: (2) 2-1/2 in. dia. Sline fittings. Overall dimensions: 1 ft. 7-1/2 in. L x 10-5/8 in. W x 1 ft. 4 in. H.(ACN70).