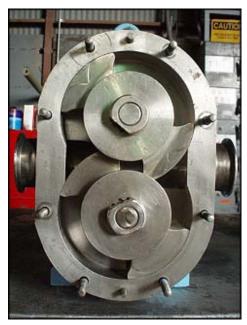

Waukesha Positive Displacement Pump. Model: 60. S/N: 704 SS. Flow rate for new pump is 90 gpm with required horsepower and pressure. Discuss with salesperson your process and product to determine if this refurbished pump should handle your specific duty. 316 Stainless steel pump body, cover and shaft. Maximum speed: 600 rpm. Features include: easy disassembly for cleaning, flexible three-way mounting, non-galling Waukesha "88" alloy rotors, and 3-A and BISCC approval. Inlets/outlets: (2) 2-1/2 in. dia. Sline fittings. Overall dimensions: 1 ft. 7-1/2 in. L x 10-5/8 in. W x 1 ft. 4 in. H.(ACN70).