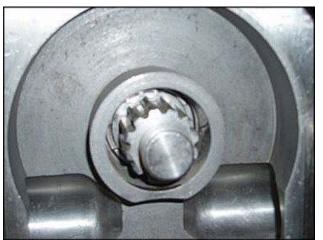

Waukesha Positive Displacement Pump. Model: 60. S/N: 704 SS. Flow rate for new pump is 90 gpm with required horsepower and pressure. Discuss with salesperson your process and product to determine if this refurbished pump should handle your specific duty. 316 Stainless steel pump body, cover and shaft. Maximum speed: 600 rpm. Features include: easy disassembly for cleaning, flexible three-way mounting, non-galling Waukesha "88" alloy rotors, and 3-A and BISCC approval. Inlets/outlets: (2) 2-1/2 in. dia. Sline fittings. Overall dimensions: 1 ft. 7-1/2 in. L x 10-5/8 in. W x 1 ft. 4 in. H.(ACN70).