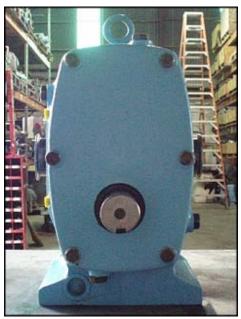

| Waukesha Model 60 Positive Displacement Pump |                   |
|----------------------------------------------|-------------------|
| Mfg: Waukesha                                | Model: 60         |
| Stock No: OIP100                             | Serial No: 704 SS |

Waukesha Positive Displacement Pump. Model: 60. S/N: 704 SS. Flow rate for new pump is 90 gpm with required horsepower and pressure. Discuss with salesperson your process and product to determine if this refurbished pump should handle your specific duty. 316 Stainless steel pump body, cover and shaft. Maximum speed: 600 rpm. Features include: easy disassembly for cleaning, flexible three-way mounting, non-galling Waukesha "88" alloy rotors, and 3-A and BISCC approval. Inlets/outlets: (2) 2-1/2 in. dia. Sline fittings. Overall dimensions: 1 ft. 7-1/2 in. L x 10-5/8 in. W x 1 ft. 4 in. H.(ACN70).