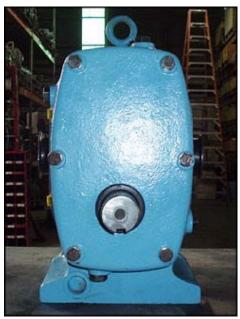

| Waukesha Model 60 Positive Displacement Pump |                   |
|----------------------------------------------|-------------------|
| Mfg: Waukesha                                | Model: 60         |
| Stock No: OIP100                             | Serial No: 704 SS |

Waukesha Positive Displacement Pump. Model: 60. S/N: 704 SS. Flow rate for new pump is 90 gpm with required horsepower and pressure. Discuss with salesperson your process and product to determine if this refurbished pump should handle your specific duty. 316 Stainless steel pump body, cover and shaft. Maximum speed: 600 rpm. Features include: easy disassembly for cleaning, flexible three-way mounting, non-galling Waukesha "88" alloy rotors, and 3-A and BISCC approval. Inlets/outlets: (2) 2-1/2 in. dia. Sline fittings. Overall dimensions: 1 ft. 7-1/2 in. L x 10-5/8 in. W x 1 ft. 4 in. H.(ACN70).