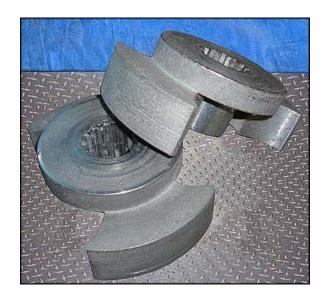

Waukesha Positive Displacement Pump. Model: 60. S/N: 704 SS. Flow rate for new pump is 90 gpm with required horsepower and pressure. Discuss with salesperson your process and product to determine if this refurbished pump should handle your specific duty. 316 Stainless steel pump body, cover and shaft. Maximum speed: 600 rpm. Features include: easy disassembly for cleaning, flexible three-way mounting, non-galling Waukesha "88" alloy rotors, and 3-A and BISCC approval. Inlets/outlets: (2) 2-1/2 in. dia. Sline fittings. Overall dimensions: 1 ft. 7-1/2 in. L x 10-5/8 in. W x 1 ft. 4 in. H.(ACN70).