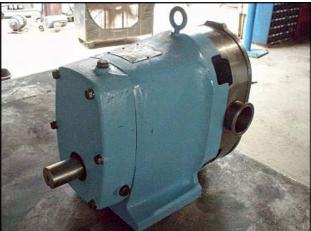

| Waukesha Model 60 Positive Displacement Pump |                   |
|----------------------------------------------|-------------------|
| Mfg: Waukesha                                | Model: 60         |
| Stock No: OIP100                             | Serial No: 704 SS |

Waukesha Positive Displacement Pump. Model: 60. S/N: 704 SS. Flow rate for new pump is 90 gpm with required horsepower and pressure. Discuss with salesperson your process and product to determine if this refurbished pump should handle your specific duty. 316 Stainless steel pump body, cover and shaft. Maximum speed: 600 rpm. Features include: easy disassembly for cleaning, flexible three-way mounting, non-galling Waukesha "88" alloy rotors, and 3-A and BISCC approval. Inlets/outlets: (2) 2-1/2 in. dia. Sline fittings. Overall dimensions: 1 ft. 7-1/2 in. L x 10-5/8 in. W x 1 ft. 4 in. H.(ACN70).