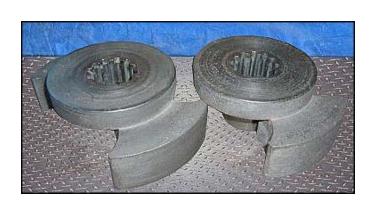

Waukesha Positive Displacement Pump. Model: 60. S/N: 704 SS. Flow rate for new pump is 90 gpm with required horsepower and pressure. Discuss with salesperson your process and product to determine if this refurbished pump should handle your specific duty. 316 Stainless steel pump body, cover and shaft. Maximum speed: 600 rpm. Features include: easy disassembly for cleaning, flexible three-way mounting, non-galling Waukesha "88" alloy rotors, and 3-A and BISCC approval. Inlets/outlets: (2) 2-1/2 in. dia. Sline fittings. Overall dimensions: 1 ft. 7-1/2 in. L x 10-5/8 in. W x 1 ft. 4 in. H.(ACN70).