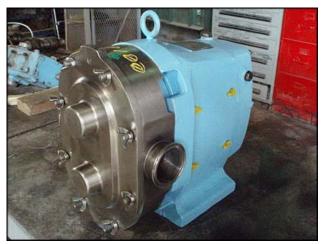

| Waukesha Model 60 Positive Displacement Pump |                   |
|----------------------------------------------|-------------------|
| Mfg: Waukesha                                | Model: 60         |
| Stock No: OIP100                             | Serial No: 704 SS |

Waukesha Positive Displacement Pump. Model: 60. S/N: 704 SS. Flow rate for new pump is 90 gpm with required horsepower and pressure. Discuss with salesperson your process and product to determine if this refurbished pump should handle your specific duty. 316 Stainless steel pump body, cover and shaft. Maximum speed: 600 rpm. Features include: easy disassembly for cleaning, flexible three-way mounting, non-galling Waukesha "88" alloy rotors, and 3-A and BISCC approval. Inlets/outlets: (2) 2-1/2 in. dia. Sline fittings. Overall dimensions: 1 ft. 7-1/2 in. L x 10-5/8 in. W x 1 ft. 4 in. H.(ACN70).