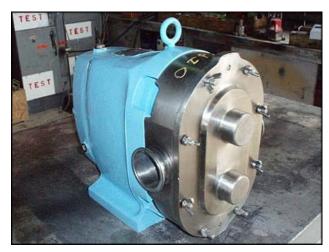

| Waukesha Model 60 Positive Displacement Pump |                   |
|----------------------------------------------|-------------------|
| Mfg: Waukesha                                | Model: 60         |
| Stock No: OIP100                             | Serial No: 704 SS |

Waukesha Positive Displacement Pump. Model: 60. S/N: 704 SS. Flow rate for new pump is 90 gpm with required horsepower and pressure. Discuss with salesperson your process and product to determine if this refurbished pump should handle your specific duty. 316 Stainless steel pump body, cover and shaft. Maximum speed: 600 rpm. Features include: easy disassembly for cleaning, flexible three-way mounting, non-galling Waukesha "88" alloy rotors, and 3-A and BISCC approval. Inlets/outlets: (2) 2-1/2 in. dia. Sline fittings. Overall dimensions: 1 ft. 7-1/2 in. L x 10-5/8 in. W x 1 ft. 4 in. H.(ACN70).