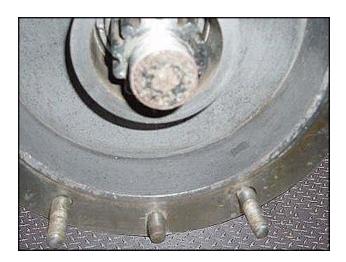

Waukesha Positive Displacement Pump. Model: 60. S/N: 704 SS. Flow rate for new pump is 90 gpm with required horsepower and pressure. Discuss with salesperson your process and product to determine if this refurbished pump should handle your specific duty. 316 Stainless steel pump body, cover and shaft. Maximum speed: 600 rpm. Features include: easy disassembly for cleaning, flexible three-way mounting, non-galling Waukesha "88" alloy rotors, and 3-A and BISCC approval. Inlets/outlets: (2) 2-1/2 in. dia. Sline fittings. Overall dimensions: 1 ft. 7-1/2 in. L x 10-5/8 in. W x 1 ft. 4 in. H.(ACN70).