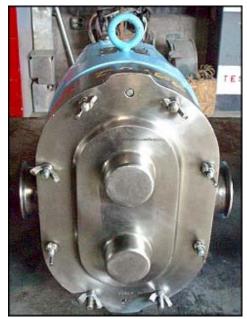

Waukesha Positive Displacement Pump. Model: 60. S/N: 704 SS. Flow rate for new pump is 90 gpm with required horsepower and pressure. Discuss with salesperson your process and product to determine if this refurbished pump should handle your specific duty. 316 Stainless steel pump body, cover and shaft. Maximum speed: 600 rpm. Features include: easy disassembly for cleaning, flexible three-way mounting, non-galling Waukesha "88" alloy rotors, and 3-A and BISCC approval. Inlets/outlets: (2) 2-1/2 in. dia. Sline fittings. Overall dimensions: 1 ft. 7-1/2 in. L x 10-5/8 in. W x 1 ft. 4 in. H.(ACN70).