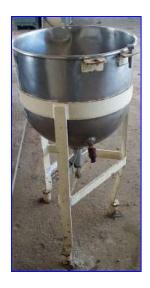

## www.genemco.com

| Lee Industries Jacketed Kettle Stainless Steel- 20 Gallon |                 |
|-----------------------------------------------------------|-----------------|
| Mfg: Lee Industries                                       | Model:          |
| Stock No. HDPW236a.1a                                     | Serial No. 2089 |

## Lee Industries Jacketed Stainless Steel Kettle

- ➤ Hydro test 165, Safety value set 110. S/N 2089, Kettle has a jacket for pressure ½ in. inlet for pressure and outlet ½ in. for pressure.
- Inside measurements: 20-½ in. Diameter, 17 in. H. Overall measurements: 22 in.W, 25 in. L, 44-½ in.H. Bottom outlet for drain is 1-½ in. with open and close valve.
- ➤ Has 3 legs at 34 in. H. With carbon steel frame.