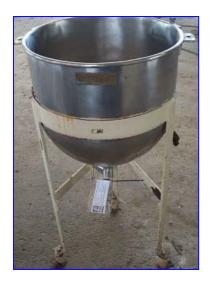

## www.genemco.com

| Lee Industries Jacketed Kettle Stainless Steel- 20 Gallon |                 |
|-----------------------------------------------------------|-----------------|
| Mfg: Lee Industries                                       | Model:          |
| Stock No. HDPW236a.1a                                     | Serial No. 2089 |

## Lee Industries Jacketed Stainless Steel Kettle

- ➤ Hydro test 165, Safety value set 110. S/N 2089, Kettle has a jacket for pressure ½ in. inlet for pressure and outlet ½ in. for pressure.
- Inside measurements: 20-½ in. Diameter, 17 in. H. Overall measurements: 22 in.W, 25 in. L, 44-½ in.H. Bottom outlet for drain is 1-½ in. with open and close valve.
- ➤ Has 3 legs at 34 in. H. With carbon steel frame.