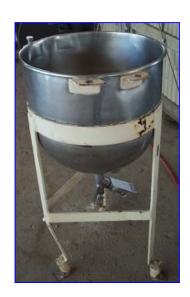

## www.genemco.com

| Lee Industries Jacketed Kettle Stainless Steel- 20 Gallon |                 |
|-----------------------------------------------------------|-----------------|
| Mfg: Lee Industries                                       | Model:          |
| Stock No. HDPW236a.1a                                     | Serial No. 2089 |

## Lee Industries Jacketed Stainless Steel Kettle

- ➤ Hydro test 165, Safety value set 110. S/N 2089, Kettle has a jacket for pressure ½ in. inlet for pressure and outlet ½ in. for pressure.
- Inside measurements: 20-½ in. Diameter, 17 in. H. Overall measurements: 22 in.W, 25 in. L, 44-½ in.H. Bottom outlet for drain is 1-½ in. with open and close valve.
- ➤ Has 3 legs at 34 in. H. With carbon steel frame.