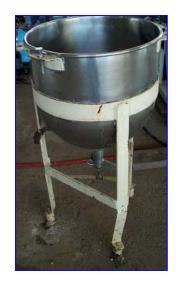

## www.genemco.com

| Lee Industries Jacketed Kettle Stainless Steel- 20 Gallon |                 |
|-----------------------------------------------------------|-----------------|
| Mfg: Lee Industries                                       | Model:          |
| Stock No. HDPW236a.1a                                     | Serial No. 2089 |

## Lee Industries Jacketed Stainless Steel Kettle

- ➤ Hydro test 165, Safety value set 110. S/N 2089, Kettle has a jacket for pressure ½ in. inlet for pressure and outlet ½ in. for pressure.
- Inside measurements: 20-½ in. Diameter, 17 in. H. Overall measurements: 22 in.W, 25 in. L, 44-½ in.H. Bottom outlet for drain is 1-½ in. with open and close valve.
- ➤ Has 3 legs at 34 in. H. With carbon steel frame.