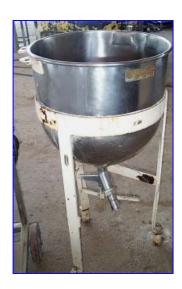

## www.genemco.com

| Lee Industries Jacketed Kettle Stainless Steel- 20 Gallon |                 |
|-----------------------------------------------------------|-----------------|
| Mfg: Lee Industries                                       | Model:          |
| Stock No. HDPW236a.1a                                     | Serial No. 2089 |

## Lee Industries Jacketed Stainless Steel Kettle

- ➤ Hydro test 165, Safety value set 110. S/N 2089, Kettle has a jacket for pressure ½ in. inlet for pressure and outlet ½ in. for pressure.
- Inside measurements: 20-½ in. Diameter, 17 in. H. Overall measurements: 22 in.W, 25 in. L, 44-½ in.H. Bottom outlet for drain is 1-½ in. with open and close valve.
- ➤ Has 3 legs at 34 in. H. With carbon steel frame.