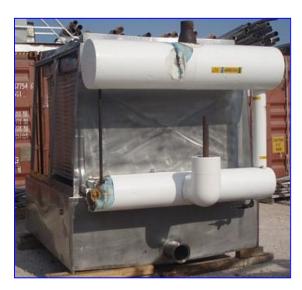

| Stainless Steel Falling Film Plate Chiller |                       |                    |
|--------------------------------------------|-----------------------|--------------------|
| Mfg:                                       |                       | Model:             |
|                                            | Stock No. pBBCF129.60 | Serial No <u>.</u> |

Stainless Steel Falling Film Plate Chiller. Refrigerant: NH3 (ammonia). Number of plates: 16. Plate dimensions: 5 ft. 7 in. L x 3 ft. 8 in. H. Number of corrugations: 22. Reservoir Tank- 590 Gallon, inside straight-wall dimensions: 6 ft. 4 in. L x 7 ft. 3 in. W x 2 ft. H. Inlets: (1) 1-1/2 in. dia. refrigerant feed port, (1) 2 in. dia. liquid feed. Outlets: (1) 2 in. dia. NPT liquid discharge, (1) 4 in. dia. refrigerant suction port, (1) 6 in. dia. female I-line discharge. Overall dimensions: 10 ft. 1 in. L x 6 ft. 8 in. W x 7 ft. 5 in. H.