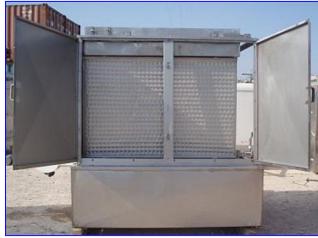

Stainless Steel Falling Film Plate Chiller. Refrigerant: NH3 (ammonia). Number of plates: 16. Plate dimensions: 5 ft. 7 in. L x 3 ft. 8 in. H. Number of corrugations: 22. Reservoir Tank- 590 Gallon, inside straight-wall dimensions: 6 ft. 4 in. L x 7 ft. 3 in. W x 2 ft. H. Inlets: (1) 1-1/2 in. dia. refrigerant feed port, (1) 2 in. dia. liquid feed. Outlets: (1) 2 in. dia. NPT liquid discharge, (1) 4 in. dia. refrigerant suction port, (1) 6 in. dia. female I-line discharge. Overall dimensions: 10 ft. 1 in. L x 6 ft. 8 in. W x 7 ft. 5 in. H.