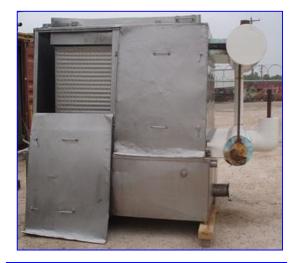

| Stainless Steel Falling Film Plate Chiller |                       |                    |
|--------------------------------------------|-----------------------|--------------------|
| Mfg:                                       |                       | Model:             |
|                                            | Stock No. pBBCF129.60 | Serial No <u>.</u> |

Stainless Steel Falling Film Plate Chiller. Refrigerant: NH3 (ammonia). Number of plates: 16. Plate dimensions: 5 ft. 7 in. L x 3 ft. 8 in. H. Number of corrugations: 22. Reservoir Tank- 590 Gallon, inside straight-wall dimensions: 6 ft. 4 in. L x 7 ft. 3 in. W x 2 ft. H. Inlets: (1) 1-1/2 in. dia. refrigerant feed port, (1) 2 in. dia. liquid feed. Outlets: (1) 2 in. dia. NPT liquid discharge, (1) 4 in. dia. refrigerant suction port, (1) 6 in. dia. female I-line discharge. Overall dimensions: 10 ft. 1 in. L x 6 ft. 8 in. W x 7 ft. 5 in. H.