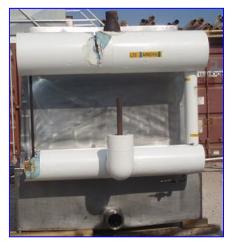

Stainless Steel Falling Film Plate Chiller. Refrigerant: NH3 (ammonia). Number of plates: 16. Plate dimensions: 5 ft. 7 in. L x 3 ft. 8 in. H. Number of corrugations: 22. Reservoir Tank- 590 Gallon, inside straight-wall dimensions: 6 ft. 4 in. L x 7 ft. 3 in. W x 2 ft. H. Inlets: (1) 1-1/2 in. dia. refrigerant feed port, (1) 2 in. dia. liquid feed. Outlets: (1) 2 in. dia. NPT liquid discharge, (1) 4 in. dia. refrigerant suction port, (1) 6 in. dia. female I-line discharge. Overall dimensions: 10 ft. 1 in. L x 6 ft. 8 in. W x 7 ft. 5 in. H.