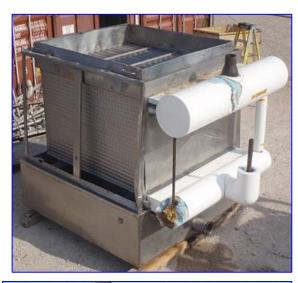

| Stainless Steel Falling Film Plate Chiller |                       |                    |
|--------------------------------------------|-----------------------|--------------------|
| Mfg:                                       |                       | Model:             |
|                                            | Stock No. pBBCF129.60 | Serial No <u>.</u> |

Stainless Steel Falling Film Plate Chiller. Refrigerant: NH3 (ammonia). Number of plates: 16. Plate dimensions: 5 ft. 7 in. L x 3 ft. 8 in. H. Number of corrugations: 22. Reservoir Tank- 590 Gallon, inside straight-wall dimensions: 6 ft. 4 in. L x 7 ft. 3 in. W x 2 ft. H. Inlets: (1) 1-1/2 in. dia. refrigerant feed port, (1) 2 in. dia. liquid feed. Outlets: (1) 2 in. dia. NPT liquid discharge, (1) 4 in. dia. refrigerant suction port, (1) 6 in. dia. female I-line discharge. Overall dimensions: 10 ft. 1 in. L x 6 ft. 8 in. W x 7 ft. 5 in. H.