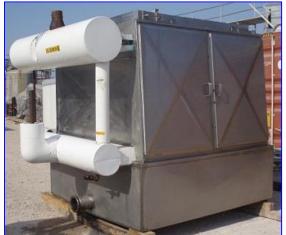

| Stainless Steel Falling Film Plate Chiller |                       |                    |
|--------------------------------------------|-----------------------|--------------------|
| Mfg:                                       |                       | Model:             |
|                                            | Stock No. pBBCF129.60 | Serial No <u>.</u> |

Stainless Steel Falling Film Plate Chiller. Refrigerant: NH3 (ammonia). Number of plates: 16. Plate dimensions: 5 ft. 7 in. L x 3 ft. 8 in. H. Number of corrugations: 22. Reservoir Tank- 590 Gallon, inside straight-wall dimensions: 6 ft. 4 in. L x 7 ft. 3 in. W x 2 ft. H. Inlets: (1) 1-1/2 in. dia. refrigerant feed port, (1) 2 in. dia. liquid feed. Outlets: (1) 2 in. dia. NPT liquid discharge, (1) 4 in. dia. refrigerant suction port, (1) 6 in. dia. female I-line discharge. Overall dimensions: 10 ft. 1 in. L x 6 ft. 8 in. W x 7 ft. 5 in. H.