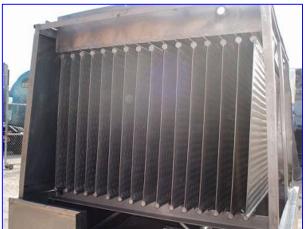

Stainless Steel Falling Film Plate Chiller. Refrigerant: NH3 (ammonia). Number of plates: 16. Plate dimensions: 5 ft. 7 in. L x 3 ft. 8 in. H. Number of corrugations: 22. Reservoir Tank- 590 Gallon, inside straight-wall dimensions: 6 ft. 4 in. L x 7 ft. 3 in. W x 2 ft. H. Inlets: (1) 1-1/2 in. dia. refrigerant feed port, (1) 2 in. dia. liquid feed. Outlets: (1) 2 in. dia. NPT liquid discharge, (1) 4 in. dia. refrigerant suction port, (1) 6 in. dia. female I-line discharge. Overall dimensions: 10 ft. 1 in. L x 6 ft. 8 in. W x 7 ft. 5 in. H.