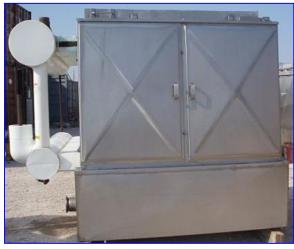

| Stainless Steel Falling Film Plate Chiller |                       |                    |
|--------------------------------------------|-----------------------|--------------------|
| Mfg:                                       |                       | Model:             |
|                                            | Stock No. pBBCF129.60 | Serial No <u>.</u> |

Stainless Steel Falling Film Plate Chiller. Refrigerant: NH3 (ammonia). Number of plates: 16. Plate dimensions: 5 ft. 7 in. L x 3 ft. 8 in. H. Number of corrugations: 22. Reservoir Tank- 590 Gallon, inside straight-wall dimensions: 6 ft. 4 in. L x 7 ft. 3 in. W x 2 ft. H. Inlets: (1) 1-1/2 in. dia. refrigerant feed port, (1) 2 in. dia. liquid feed. Outlets: (1) 2 in. dia. NPT liquid discharge, (1) 4 in. dia. refrigerant suction port, (1) 6 in. dia. female I-line discharge. Overall dimensions: 10 ft. 1 in. L x 6 ft. 8 in. W x 7 ft. 5 in. H.