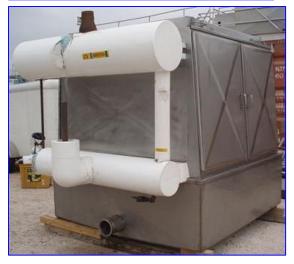

| Stainless Steel Falling Film Plate Chiller |                       |                    |
|--------------------------------------------|-----------------------|--------------------|
| Mfg:                                       |                       | Model:             |
|                                            | Stock No. pBBCF129.60 | Serial No <u>.</u> |

Stainless Steel Falling Film Plate Chiller. Refrigerant: NH3 (ammonia). Number of plates: 16. Plate dimensions: 5 ft. 7 in. L x 3 ft. 8 in. H. Number of corrugations: 22. Reservoir Tank- 590 Gallon, inside straight-wall dimensions: 6 ft. 4 in. L x 7 ft. 3 in. W x 2 ft. H. Inlets: (1) 1-1/2 in. dia. refrigerant feed port, (1) 2 in. dia. liquid feed. Outlets: (1) 2 in. dia. NPT liquid discharge, (1) 4 in. dia. refrigerant suction port, (1) 6 in. dia. female I-line discharge. Overall dimensions: 10 ft. 1 in. L x 6 ft. 8 in. W x 7 ft. 5 in. H.