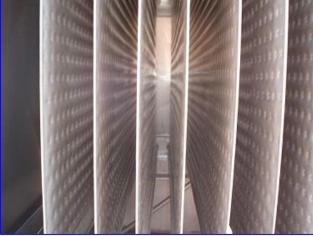

Stainless Steel Falling Film Plate Chiller. Refrigerant: NH3 (ammonia). Number of plates: 16. Plate dimensions: 5 ft. 7 in. L x 3 ft. 8 in. H. Number of corrugations: 22. Reservoir Tank- 590 Gallon, inside straight-wall dimensions: 6 ft. 4 in. L x 7 ft. 3 in. W x 2 ft. H. Inlets: (1) 1-1/2 in. dia. refrigerant feed port, (1) 2 in. dia. liquid feed. Outlets: (1) 2 in. dia. NPT liquid discharge, (1) 4 in. dia. refrigerant suction port, (1) 6 in. dia. female I-line discharge. Overall dimensions: 10 ft. 1 in. L x 6 ft. 8 in. W x 7 ft. 5 in. H.