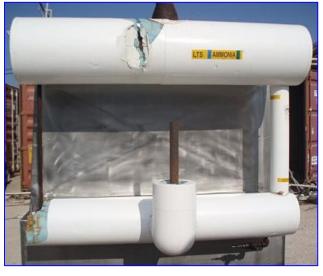

Stainless Steel Falling Film Plate Chiller. Refrigerant: NH3 (ammonia). Number of plates: 16. Plate dimensions: 5 ft. 7 in. L x 3 ft. 8 in. H. Number of corrugations: 22. Reservoir Tank- 590 Gallon, inside straight-wall dimensions: 6 ft. 4 in. L x 7 ft. 3 in. W x 2 ft. H. Inlets: (1) 1-1/2 in. dia. refrigerant feed port, (1) 2 in. dia. liquid feed. Outlets: (1) 2 in. dia. NPT liquid discharge, (1) 4 in. dia. refrigerant suction port, (1) 6 in. dia. female I-line discharge. Overall dimensions: 10 ft. 1 in. L x 6 ft. 8 in. W x 7 ft. 5 in. H.