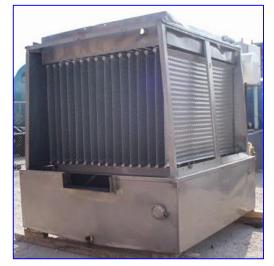

Stainless Steel Falling Film Plate Chiller. Refrigerant: NH3 (ammonia). Number of plates: 16. Plate dimensions: 5 ft. 7 in. L x 3 ft. 8 in. H. Number of corrugations: 22. Reservoir Tank- 590 Gallon, inside straight-wall dimensions: 6 ft. 4 in. L x 7 ft. 3 in. W x 2 ft. H. Inlets: (1) 1-1/2 in. dia. refrigerant feed port, (1) 2 in. dia. liquid feed. Outlets: (1) 2 in. dia. NPT liquid discharge, (1) 4 in. dia. refrigerant suction port, (1) 6 in. dia. female I-line discharge. Overall dimensions: 10 ft. 1 in. L x 6 ft. 8 in. W x 7 ft. 5 in. H.