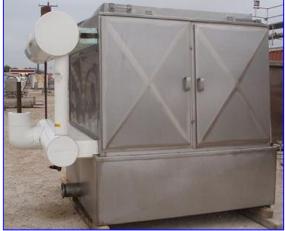

| Stainless Steel Falling Film Plate Chiller |                       |                    |
|--------------------------------------------|-----------------------|--------------------|
| Mfg:                                       |                       | Model:             |
|                                            | Stock No. pBBCF129.60 | Serial No <u>.</u> |

Stainless Steel Falling Film Plate Chiller. Refrigerant: NH3 (ammonia). Number of plates: 16. Plate dimensions: 5 ft. 7 in. L x 3 ft. 8 in. H. Number of corrugations: 22. Reservoir Tank- 590 Gallon, inside straight-wall dimensions: 6 ft. 4 in. L x 7 ft. 3 in. W x 2 ft. H. Inlets: (1) 1-1/2 in. dia. refrigerant feed port, (1) 2 in. dia. liquid feed. Outlets: (1) 2 in. dia. NPT liquid discharge, (1) 4 in. dia. refrigerant suction port, (1) 6 in. dia. female I-line discharge. Overall dimensions: 10 ft. 1 in. L x 6 ft. 8 in. W x 7 ft. 5 in. H.