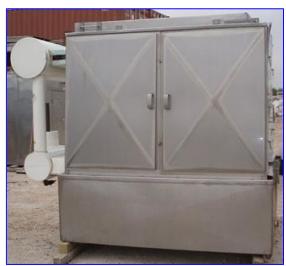

| Stainless Steel Falling Film Plate Chiller |                       |                    |
|--------------------------------------------|-----------------------|--------------------|
| Mfg:                                       |                       | Model:             |
|                                            | Stock No. pBBCF129.60 | Serial No <u>.</u> |

Stainless Steel Falling Film Plate Chiller. Refrigerant: NH3 (ammonia). Number of plates: 16. Plate dimensions: 5 ft. 7 in. L x 3 ft. 8 in. H. Number of corrugations: 22. Reservoir Tank- 590 Gallon, inside straight-wall dimensions: 6 ft. 4 in. L x 7 ft. 3 in. W x 2 ft. H. Inlets: (1) 1-1/2 in. dia. refrigerant feed port, (1) 2 in. dia. liquid feed. Outlets: (1) 2 in. dia. NPT liquid discharge, (1) 4 in. dia. refrigerant suction port, (1) 6 in. dia. female I-line discharge. Overall dimensions: 10 ft. 1 in. L x 6 ft. 8 in. W x 7 ft. 5 in. H.