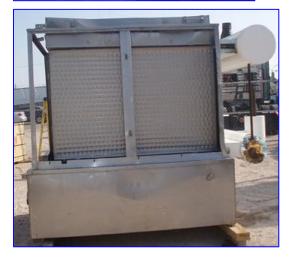

Stainless Steel Falling Film Plate Chiller. Refrigerant: NH3 (ammonia). Number of plates: 16. Plate dimensions: 5 ft. 7 in. L x 3 ft. 8 in. H. Number of corrugations: 22. Reservoir Tank- 590 Gallon, inside straight-wall dimensions: 6 ft. 4 in. L x 7 ft. 3 in. W x 2 ft. H. Inlets: (1) 1-1/2 in. dia. refrigerant feed port, (1) 2 in. dia. liquid feed. Outlets: (1) 2 in. dia. NPT liquid discharge, (1) 4 in. dia. refrigerant suction port, (1) 6 in. dia. female I-line discharge. Overall dimensions: 10 ft. 1 in. L x 6 ft. 8 in. W x 7 ft. 5 in. H.