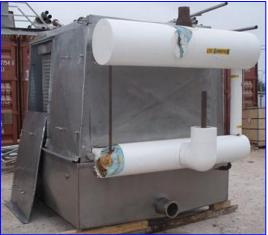

| Stainless Steel Falling Film Plate Chiller |                       |                    |
|--------------------------------------------|-----------------------|--------------------|
| Mfg:                                       |                       | Model:             |
|                                            | Stock No. pBBCF129.60 | Serial No <u>.</u> |

Stainless Steel Falling Film Plate Chiller. Refrigerant: NH3 (ammonia). Number of plates: 16. Plate dimensions: 5 ft. 7 in. L x 3 ft. 8 in. H. Number of corrugations: 22. Reservoir Tank- 590 Gallon, inside straight-wall dimensions: 6 ft. 4 in. L x 7 ft. 3 in. W x 2 ft. H. Inlets: (1) 1-1/2 in. dia. refrigerant feed port, (1) 2 in. dia. liquid feed. Outlets: (1) 2 in. dia. NPT liquid discharge, (1) 4 in. dia. refrigerant suction port, (1) 6 in. dia. female I-line discharge. Overall dimensions: 10 ft. 1 in. L x 6 ft. 8 in. W x 7 ft. 5 in. H.