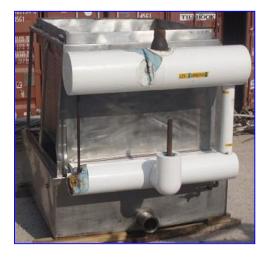

Stainless Steel Falling Film Plate Chiller. Refrigerant: NH3 (ammonia). Number of plates: 16. Plate dimensions: 5 ft. 7 in. L x 3 ft. 8 in. H. Number of corrugations: 22. Reservoir Tank- 590 Gallon, inside straight-wall dimensions: 6 ft. 4 in. L x 7 ft. 3 in. W x 2 ft. H. Inlets: (1) 1-1/2 in. dia. refrigerant feed port, (1) 2 in. dia. liquid feed. Outlets: (1) 2 in. dia. NPT liquid discharge, (1) 4 in. dia. refrigerant suction port, (1) 6 in. dia. female I-line discharge. Overall dimensions: 10 ft. 1 in. L x 6 ft. 8 in. W x 7 ft. 5 in. H.