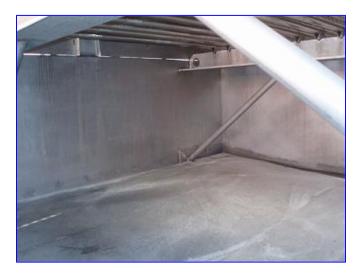

Stainless Steel Falling Film Plate Chiller. Refrigerant: NH3 (ammonia). Number of plates: 16. Plate dimensions: 5 ft. 7 in. L x 3 ft. 8 in. H. Number of corrugations: 22. Reservoir Tank- 590 Gallon, inside straight-wall dimensions: 6 ft. 4 in. L x 7 ft. 3 in. W x 2 ft. H. Inlets: (1) 1-1/2 in. dia. refrigerant feed port, (1) 2 in. dia. liquid feed. Outlets: (1) 2 in. dia. NPT liquid discharge, (1) 4 in. dia. refrigerant suction port, (1) 6 in. dia. female I-line discharge. Overall dimensions: 10 ft. 1 in. L x 6 ft. 8 in. W x 7 ft. 5 in. H.