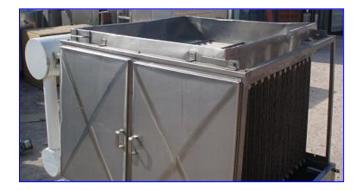

| Stainless Steel Falling Film Plate Chiller |                       |                    |
|--------------------------------------------|-----------------------|--------------------|
| Mfg:                                       |                       | Model:             |
|                                            | Stock No. pBBCF129.60 | Serial No <u>.</u> |

Stainless Steel Falling Film Plate Chiller. Refrigerant: NH3 (ammonia). Number of plates: 16. Plate dimensions: 5 ft. 7 in. L x 3 ft. 8 in. H. Number of corrugations: 22. Reservoir Tank- 590 Gallon, inside straight-wall dimensions: 6 ft. 4 in. L x 7 ft. 3 in. W x 2 ft. H. Inlets: (1) 1-1/2 in. dia. refrigerant feed port, (1) 2 in. dia. liquid feed. Outlets: (1) 2 in. dia. NPT liquid discharge, (1) 4 in. dia. refrigerant suction port, (1) 6 in. dia. female I-line discharge. Overall dimensions: 10 ft. 1 in. L x 6 ft. 8 in. W x 7 ft. 5 in. H.