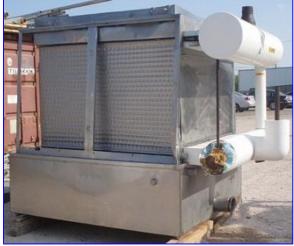

Stainless Steel Falling Film Plate Chiller. Refrigerant: NH3 (ammonia). Number of plates: 16. Plate dimensions: 5 ft. 7 in. L x 3 ft. 8 in. H. Number of corrugations: 22. Reservoir Tank- 590 Gallon, inside straight-wall dimensions: 6 ft. 4 in. L x 7 ft. 3 in. W x 2 ft. H. Inlets: (1) 1-1/2 in. dia. refrigerant feed port, (1) 2 in. dia. liquid feed. Outlets: (1) 2 in. dia. NPT liquid discharge, (1) 4 in. dia. refrigerant suction port, (1) 6 in. dia. female I-line discharge. Overall dimensions: 10 ft. 1 in. L x 6 ft. 8 in. W x 7 ft. 5 in. H.