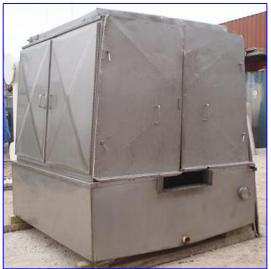

Stainless Steel Falling Film Plate Chiller. Refrigerant: NH3 (ammonia). Number of plates: 16. Plate dimensions: 5 ft. 7 in. L x 3 ft. 8 in. H. Number of corrugations: 22. Reservoir Tank- 590 Gallon, inside straight-wall dimensions: 6 ft. 4 in. L x 7 ft. 3 in. W x 2 ft. H. Inlets: (1) 1-1/2 in. dia. refrigerant feed port, (1) 2 in. dia. liquid feed. Outlets: (1) 2 in. dia. NPT liquid discharge, (1) 4 in. dia. refrigerant suction port, (1) 6 in. dia. female I-line discharge. Overall dimensions: 10 ft. 1 in. L x 6 ft. 8 in. W x 7 ft. 5 in. H.