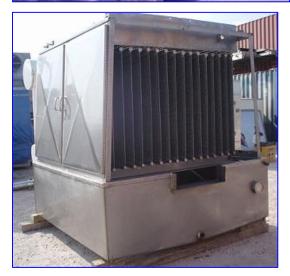

| Stainless Steel Falling Film Plate Chiller |                       |                    |
|--------------------------------------------|-----------------------|--------------------|
| Mfg:                                       |                       | Model:             |
|                                            | Stock No. pBBCF129.60 | Serial No <u>.</u> |

Stainless Steel Falling Film Plate Chiller. Refrigerant: NH3 (ammonia). Number of plates: 16. Plate dimensions: 5 ft. 7 in. L x 3 ft. 8 in. H. Number of corrugations: 22. Reservoir Tank- 590 Gallon, inside straight-wall dimensions: 6 ft. 4 in. L x 7 ft. 3 in. W x 2 ft. H. Inlets: (1) 1-1/2 in. dia. refrigerant feed port, (1) 2 in. dia. liquid feed. Outlets: (1) 2 in. dia. NPT liquid discharge, (1) 4 in. dia. refrigerant suction port, (1) 6 in. dia. female I-line discharge. Overall dimensions: 10 ft. 1 in. L x 6 ft. 8 in. W x 7 ft. 5 in. H.