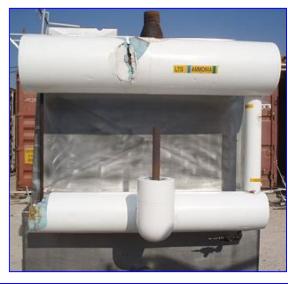

| Stainless Steel Falling Film Plate Chiller |                       |                    |
|--------------------------------------------|-----------------------|--------------------|
| Mfg:                                       |                       | Model:             |
|                                            | Stock No. pBBCF129.60 | Serial No <u>.</u> |

Stainless Steel Falling Film Plate Chiller. Refrigerant: NH3 (ammonia). Number of plates: 16. Plate dimensions: 5 ft. 7 in. L x 3 ft. 8 in. H. Number of corrugations: 22. Reservoir Tank- 590 Gallon, inside straight-wall dimensions: 6 ft. 4 in. L x 7 ft. 3 in. W x 2 ft. H. Inlets: (1) 1-1/2 in. dia. refrigerant feed port, (1) 2 in. dia. liquid feed. Outlets: (1) 2 in. dia. NPT liquid discharge, (1) 4 in. dia. refrigerant suction port, (1) 6 in. dia. female I-line discharge. Overall dimensions: 10 ft. 1 in. L x 6 ft. 8 in. W x 7 ft. 5 in. H.