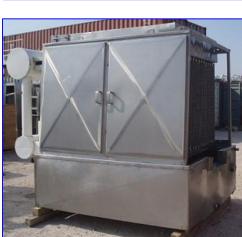

Stainless Steel Falling Film Plate Chiller. Refrigerant: NH3 (ammonia). Number of plates: 16. Plate dimensions: 5 ft. 7 in. L x 3 ft. 8 in. H. Number of corrugations: 22. Reservoir Tank- 590 Gallon, inside straight-wall dimensions: 6 ft. 4 in. L x 7 ft. 3 in. W x 2 ft. H. Inlets: (1) 1-1/2 in. dia. refrigerant feed port, (1) 2 in. dia. liquid feed. Outlets: (1) 2 in. dia. NPT liquid discharge, (1) 4 in. dia. refrigerant suction port, (1) 6 in. dia. female I-line discharge. Overall dimensions: 10 ft. 1 in. L x 6 ft. 8 in. W x 7 ft. 5 in. H.