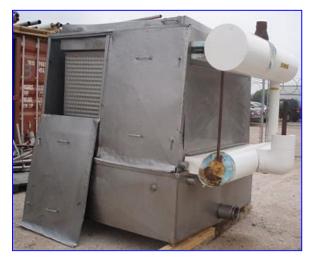

| Stainless Steel Falling Film Plate Chiller |                       |                    |
|--------------------------------------------|-----------------------|--------------------|
| Mfg:                                       |                       | Model:             |
|                                            | Stock No. pBBCF129.60 | Serial No <u>.</u> |

Stainless Steel Falling Film Plate Chiller. Refrigerant: NH3 (ammonia). Number of plates: 16. Plate dimensions: 5 ft. 7 in. L x 3 ft. 8 in. H. Number of corrugations: 22. Reservoir Tank- 590 Gallon, inside straight-wall dimensions: 6 ft. 4 in. L x 7 ft. 3 in. W x 2 ft. H. Inlets: (1) 1-1/2 in. dia. refrigerant feed port, (1) 2 in. dia. liquid feed. Outlets: (1) 2 in. dia. NPT liquid discharge, (1) 4 in. dia. refrigerant suction port, (1) 6 in. dia. female I-line discharge. Overall dimensions: 10 ft. 1 in. L x 6 ft. 8 in. W x 7 ft. 5 in. H.