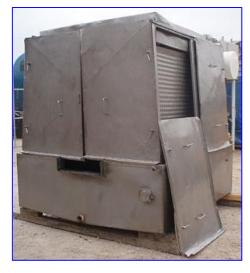

| Stainless Steel Falling Film Plate Chiller |                       |                    |
|--------------------------------------------|-----------------------|--------------------|
| Mfg:                                       |                       | Model:             |
|                                            | Stock No. pBBCF129.60 | Serial No <u>.</u> |

Stainless Steel Falling Film Plate Chiller. Refrigerant: NH3 (ammonia). Number of plates: 16. Plate dimensions: 5 ft. 7 in. L x 3 ft. 8 in. H. Number of corrugations: 22. Reservoir Tank- 590 Gallon, inside straight-wall dimensions: 6 ft. 4 in. L x 7 ft. 3 in. W x 2 ft. H. Inlets: (1) 1-1/2 in. dia. refrigerant feed port, (1) 2 in. dia. liquid feed. Outlets: (1) 2 in. dia. NPT liquid discharge, (1) 4 in. dia. refrigerant suction port, (1) 6 in. dia. female I-line discharge. Overall dimensions: 10 ft. 1 in. L x 6 ft. 8 in. W x 7 ft. 5 in. H.