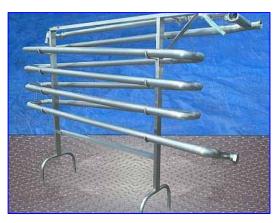

Holding tube. Maximum capacity in the tube: 23 gallons. Inlets/Outlets: (2) 3 in. threaded male, 3 in. "S" line. Overall dimensions: 110 in. L x 32 in. W x 82 in. H.

Balanc e Tank. Capacity: 152 gallons (48 in. L x 35 in. W x 21 in. H). Inlets/outlets from well: (2) 4 in. "S" line, 3-1/2 in. threaded male, 3 in. threaded male, 3-1/2 in. threaded male discharge. Inlets/Outlets from the top: 3-1/2 in. "S" line, 3 in. "S" line, 3 in. threaded male, 2-1/2 in. threaded male, 2 in. threaded male, 2 in. threaded male, 2 in. pipes. Overall dimensions: 48 in. L x 36 in. W x 36 in. H.