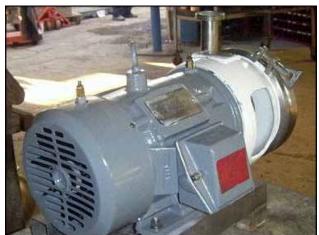

APV Crepaco Sanitary Centrifugal Pump. Model: 8V. S/N: D-7401. Impeller diameter: 7-1/2 in. Single mechanical seals and Water flush. Reliance Electric Motor, 5 hp, 1745 rpm, 230/460 V, 12.4/6.2 amps, 60 Hz, 3 phase. Inlets: (1) 3-1/2 in. threaded male. Outlets: (1) 2 in. threaded male. Overall dimensions: 24 in. L x 14-1/2 in. W x 16 in. H.