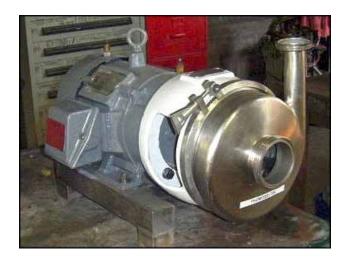

Fristam Centrifugal Pump. Model: FPX3541-205. S/N: 354172305. Impeller diameter: 6 in. Single mechanical seals. Baldor motor, 10 hp, 3450 rpm, 208-250/460 V, 25-24/12 amps, 60 Hz, 3 phase. Inlets: (1) 3 in. threaded male. Outlets: (1) 1-1/2 in. threaded male. Overall dimensions: 26 in. L x 17-1/2 in. W x 16 in. H.