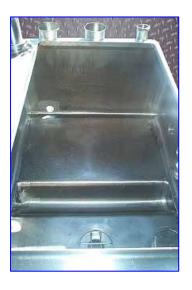

Holding tube. Maximum capacity in the tube: 23 gallons. Inlets/Outlets: (2) 3 in. threaded male, 3 in. "S" line. Overall dimensions: 110 in. L x 32 in. W x 82 in. H.

Balanc e Tank. Capacity: 152 gallons (48 in. L x 35 in. W x 21 in. H). Inlets/outlets from well: (2) 4 in. "S" line, 3-1/2 in. threaded male, 3 in. threaded male, 3-1/2 in. threaded male discharge. Inlets/Outlets from the top: 3-1/2 in. "S" line, 3 in. "S" line, 3 in. threaded male, 2-1/2 in. threaded male, 2 in. threaded male, 2 in. threaded male, 2 in. pipes. Overall dimensions: 48 in. L x 36 in. W x 36 in. H.