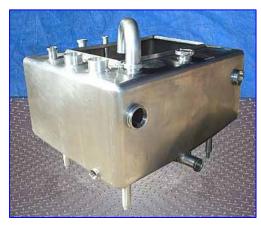

Holding tube. Maximum capacity in the tube: 23 gallons. Inlets/Outlets: (2) 3 in. threaded male, 3 in. "S" line. Overall dimensions: 110 in. L x 32 in. W x 82 in. H.

Balanc e Tank. Capacity: 152 gallons (48 in. L x 35 in. W x 21 in. H). Inlets/outlets from well: (2) 4 in. "S" line, 3-1/2 in. threaded male, 3 in. threaded male, 3-1/2 in. threaded male discharge. Inlets/Outlets from the top: 3-1/2 in. "S" line, 3 in. "S" line, 3 in. threaded male, 2-1/2 in. threaded male, 2 in. threaded male, 2 in. threaded male, 2 in. pipes. Overall dimensions: 48 in. L x 36 in. W x 36 in. H.