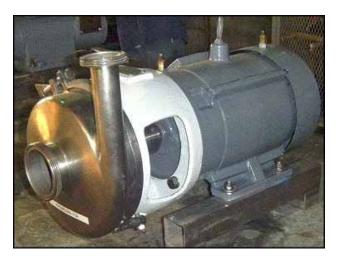

APV Crepaco Sanitary Centrifugal Pump. Model: 8V. S/N: D-7401. Impeller diameter: 7-1/2 in. Single mechanical seals and Water flush. Reliance Electric Motor, 5 hp, 1745 rpm, 230/460 V, 12.4/6.2 amps, 60 Hz, 3 phase. Inlets: (1) 3-1/2 in. threaded male. Outlets: (1) 2 in. threaded male. Overall dimensions: 24 in. L x 14-1/2 in. W x 16 in. H.