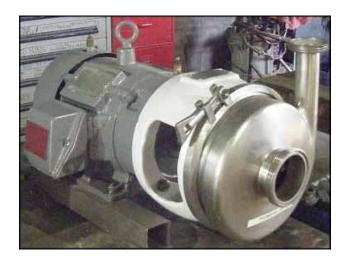

APV Crepaco Sanitary Centrifugal Pump. Model: 8V. S/N: D-7401. Impeller diameter: 7-1/2 in. Single mechanical seals and Water flush. Reliance Electric Motor, 5 hp, 1745 rpm, 230/460 V, 12.4/6.2 amps, 60 Hz, 3 phase. Inlets: (1) 3-1/2 in. threaded male. Outlets: (1) 2 in. threaded male. Overall dimensions: 24 in. L x 14-1/2 in. W x 16 in. H.