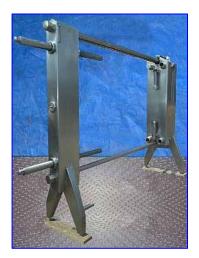

| APV HTST Press- 5,000 GPH |             |
|---------------------------|-------------|
| Mfg: APV                  | Model:      |
| Stock No.: pHDMD300.73a   | Serial No.: |

APV HTST Press- 5,000 GPH. APV Crepaco Plate Heat Exchanger, Model R51, S/N 17064. (238) Diagonal flow plates. Surface heating area: 1198 sq. ft. (2) Dividers. (2) Pumps - (1) Fristam, (1) APV. Holding tube: 23 gallons. Balance tank: 152 gallon. Maximum aperture: 83 in. L. Inlets/outlets: (4) 3 in. "S" line, Inlets/outlets from dividers: (2) 2-1/2 in. "S" line. Overall dimensions: 145 in. L x 36 in. W x 95 in. H.