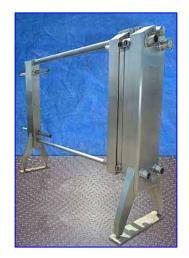

| APV HTST Press- 5,000 GPH |             |
|---------------------------|-------------|
| Mfg: APV                  | Model:      |
| Stock No.: pHDMD300.73a   | Serial No.: |

APV HTST Press- 5,000 GPH. APV Crepaco Plate Heat Exchanger, Model R51, S/N 17064. (238) Diagonal flow plates. Surface heating area: 1198 sq. ft. (2) Dividers. (2) Pumps - (1) Fristam, (1) APV. Holding tube: 23 gallons. Balance tank: 152 gallon. Maximum aperture: 83 in. L. Inlets/outlets: (4) 3 in. "S" line, Inlets/outlets from dividers: (2) 2-1/2 in. "S" line. Overall dimensions: 145 in. L x 36 in. W x 95 in. H.