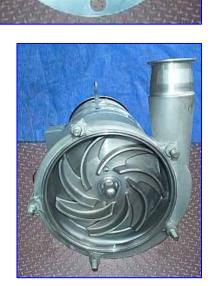

APV Crepaco Sanitary Centrifugal Pump. Model: 8V. S/N: D-7401. Impeller diameter: 7-1/2 in. Single mechanical seals and Water flush. Reliance Electric Motor, 5 hp, 1745 rpm, 230/460 V, 12.4/6.2 amps, 60 Hz, 3 phase. Inlets: (1) 3-1/2 in. threaded male. Outlets: (1) 2 in. threaded male. Overall dimensions: 24 in. L x 14-1/2 in. W x 16 in. H.

Fristam Centrifugal Pump. Model: FPX3541-205. S/N: 354172305. Impeller diameter: 6 in. Single mechanical seals. Baldor motor, 10 hp, 3450 rpm, 208-250/460 V, 25-24/12 amps, 60 Hz, 3 phase. Inlets: (1) 3 in. threaded male. Outlets: (1) 1-1/2 in. threaded male. Overall dimensions: 26 in. L x 17-1/2 in. W x 16 in. H.