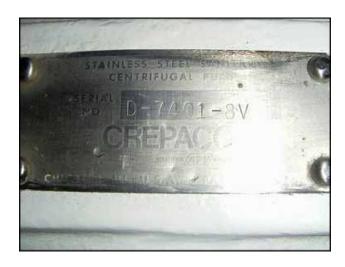

APV Crepaco Sanitary Centrifugal Pump. Model: 8V. S/N: D-7401. Impeller diameter: 7-1/2 in. Single mechanical seals and Water flush. Reliance Electric Motor, 5 hp, 1745 rpm, 230/460 V, 12.4/6.2 amps, 60 Hz, 3 phase. Inlets: (1) 3-1/2 in. threaded male. Outlets: (1) 2 in. threaded male. Overall dimensions: 24 in. L x 14-1/2 in. W x 16 in. H.