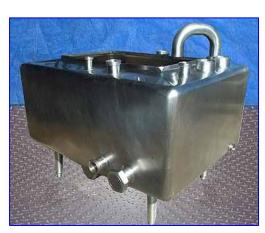

Holding tube. Maximum capacity in the tube: 23 gallons. Inlets/Outlets: (2) 3 in. threaded male, 3 in. "S" line. Overall dimensions: 110 in. L x 32 in. W x 82 in. H.

Balanc e Tank. Capacity: 152 gallons (48 in. L x 35 in. W x 21 in. H). Inlets/outlets from well: (2) 4 in. "S" line, 3-1/2 in. threaded male, 3 in. threaded male, 3-1/2 in. threaded male discharge. Inlets/Outlets from the top: 3-1/2 in. "S" line, 3 in. "S" line, 3 in. threaded male, 2-1/2 in. threaded male, 2 in. threaded male, 2 in. threaded male, 2 in. pipes. Overall dimensions: 48 in. L x 36 in. W x 36 in. H.