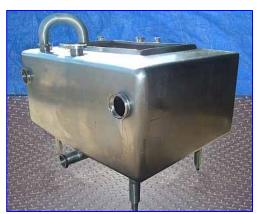

Holding tube. Maximum capacity in the tube: 23 gallons. Inlets/Outlets: (2) 3 in. threaded male, 3 in. "S" line. Overall dimensions: 110 in. L x 32 in. W x 82 in. H.

Balanc e Tank. Capacity: 152 gallons (48 in. L x 35 in. W x 21 in. H). Inlets/outlets from well: (2) 4 in. "S" line, 3-1/2 in. threaded male, 3 in. threaded male, 3-1/2 in. threaded male discharge. Inlets/Outlets from the top: 3-1/2 in. "S" line, 3 in. "S" line, 3 in. threaded male, 2-1/2 in. threaded male, 2 in. threaded male, 2 in. threaded male, 2 in. pipes. Overall dimensions: 48 in. L x 36 in. W x 36 in. H.