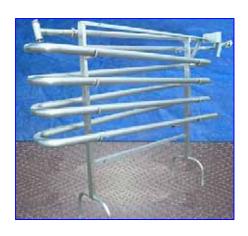

Holding tube. Maximum capacity in the tube: 23 gallons. Inlets/Outlets: (2) 3 in. threaded male, 3 in. "S" line. Overall dimensions: 110 in. L x 32 in. W x 82 in. H.

Balanc e Tank. Capacity: 152 gallons (48 in. L x 35 in. W x 21 in. H). Inlets/outlets from well: (2) 4 in. "S" line, 3-1/2 in. threaded male, 3 in. threaded male, 3-1/2 in. threaded male discharge. Inlets/Outlets from the top: 3-1/2 in. "S" line, 3 in. "S" line, 3 in. threaded male, 2-1/2 in. threaded male, 2 in. threaded male, 2 in. threaded male, 2 in. pipes. Overall dimensions: 48 in. L x 36 in. W x 36 in. H.