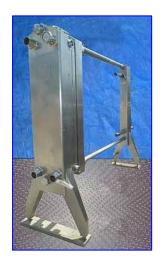

| APV HTST Press- 5,000 GPH |             |
|---------------------------|-------------|
| Mfg: APV                  | Model:      |
| Stock No.: pHDMD300.73a   | Serial No.: |

APV HTST Press- 5,000 GPH. APV Crepaco Plate Heat Exchanger, Model R51, S/N 17064. (238) Diagonal flow plates. Surface heating area: 1198 sq. ft. (2) Dividers. (2) Pumps - (1) Fristam, (1) APV. Holding tube: 23 gallons. Balance tank: 152 gallon. Maximum aperture: 83 in. L. Inlets/outlets: (4) 3 in. "S" line, Inlets/outlets from dividers: (2) 2-1/2 in. "S" line. Overall dimensions: 145 in. L x 36 in. W x 95 in. H.