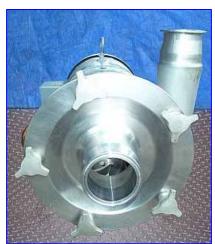

APV Crepaco Sanitary Centrifugal Pump. Model: 8V. S/N: D-7401. Impeller diameter: 7-1/2 in. Single mechanical seals and Water flush. Reliance Electric Motor, 5 hp, 1745 rpm, 230/460 V, 12.4/6.2 amps, 60 Hz, 3 phase. Inlets: (1) 3-1/2 in. threaded male. Outlets: (1) 2 in. threaded male. Overall dimensions: 24 in. L x 14-1/2 in. W x 16 in. H.

Fristam Centrifugal Pump. Model: FPX3541-205. S/N: 354172305. Impeller diameter: 6 in. Single mechanical seals. Baldor motor, 10 hp, 3450 rpm, 208-250/460 V, 25-24/12 amps, 60 Hz, 3 phase. Inlets: (1) 3 in. threaded male. Outlets: (1) 1-1/2 in. threaded male. Overall dimensions: 26 in. L x 17-1/2 in. W x 16 in. H.