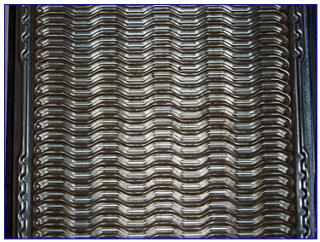

| APV HTST Press- 5,000 GPH |             |
|---------------------------|-------------|
| Mfg: APV                  | Model:      |
| Stock No.: pHDMD300.73a   | Serial No.: |

APV HTST Press- 5,000 GPH. APV Crepaco Plate Heat Exchanger, Model R51, S/N 17064. (238) Diagonal flow plates. Surface heating area: 1198 sq. ft. (2) Dividers. (2) Pumps - (1) Fristam, (1) APV. Holding tube: 23 gallons. Balance tank: 152 gallon. Maximum aperture: 83 in. L. Inlets/outlets: (4) 3 in. "S" line, Inlets/outlets from dividers: (2) 2-1/2 in. "S" line. Overall dimensions: 145 in. L x 36 in. W x 95 in. H.