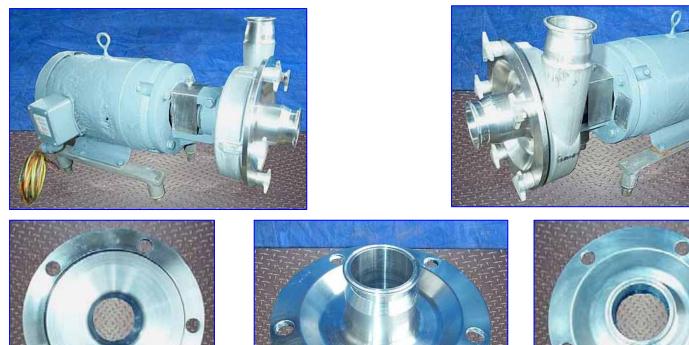

APV Crepaco Sanitary Centrifugal Pump. Model: 8V. S/N: D-7401. Impeller diameter: 7-1/2 in. Single mechanical seals and Water flush. Reliance Electric Motor, 5 hp, 1745 rpm, 230/460 V, 12.4/6.2 amps, 60 Hz, 3 phase. Inlets: (1) 3-1/2 in. threaded male. Outlets: (1) 2 in. threaded male. Overall dimensions: 24 in. L x 14-1/2 in. W x 16 in. H.

Fristam Centrifugal Pump. Model: FPX3541-205. S/N: 354172305. Impeller diameter: 6 in. Single mechanical seals. Baldor motor, 10 hp, 3450 rpm, 208-250/460 V, 25-24/12 amps, 60 Hz, 3 phase. Inlets: (1) 3 in. threaded male. Outlets: (1) 1-1/2 in. threaded male. Overall dimensions: 26 in. L x 17-1/2 in. W x 16 in. H.