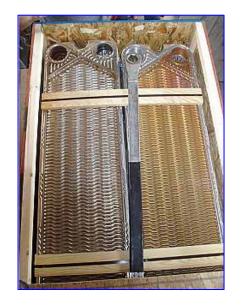

| APV HTST Press- 5,000 GPH |             |
|---------------------------|-------------|
| Mfg: APV                  | Model:      |
| Stock No.: pHDMD300.73a   | Serial No.: |

APV HTST Press- 5,000 GPH. APV Crepaco Plate Heat Exchanger, Model R51, S/N 17064. (238) Diagonal flow plates. Surface heating area: 1198 sq. ft. (2) Dividers. (2) Pumps - (1) Fristam, (1) APV. Holding tube: 23 gallons. Balance tank: 152 gallon. Maximum aperture: 83 in. L. Inlets/outlets: (4) 3 in. "S" line, Inlets/outlets from dividers: (2) 2-1/2 in. "S" line. Overall dimensions: 145 in. L x 36 in. W x 95 in. H.