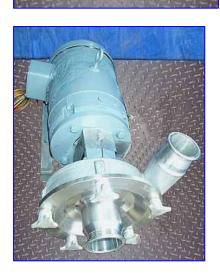

APV Crepaco Sanitary Centrifugal Pump. Model: 8V. S/N: D-7401. Impeller diameter: 7-1/2 in. Single mechanical seals and Water flush. Reliance Electric Motor, 5 hp, 1745 rpm, 230/460 V, 12.4/6.2 amps, 60 Hz, 3 phase. Inlets: (1) 3-1/2 in. threaded male. Outlets: (1) 2 in. threaded male. Overall dimensions: 24 in. L x 14-1/2 in. W x 16 in. H.

Fristam Centrifugal Pump. Model: FPX3541-205. S/N: 354172305. Impeller diameter: 6 in. Single mechanical seals. Baldor motor, 10 hp, 3450 rpm, 208-250/460 V, 25-24/12 amps, 60 Hz, 3 phase. Inlets: (1) 3 in. threaded male. Outlets: (1) 1-1/2 in. threaded male. Overall dimensions: 26 in. L x 17-1/2 in. W x 16 in. H.