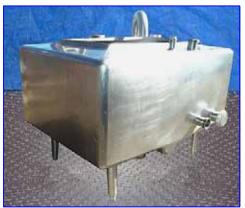

Holding tube. Maximum capacity in the tube: 23 gallons. Inlets/Outlets: (2) 3 in. threaded male, 3 in. "S" line. Overall dimensions: 110 in. L x 32 in. W x 82 in. H.

Balanc e Tank. Capacity: 152 gallons (48 in. L x 35 in. W x 21 in. H). Inlets/outlets from well: (2) 4 in. "S" line, 3-1/2 in. threaded male, 3 in. threaded male, 3-1/2 in. threaded male discharge. Inlets/Outlets from the top: 3-1/2 in. "S" line, 3 in. "S" line, 3 in. threaded male, 2-1/2 in. threaded male, 2 in. threaded male, 2 in. threaded male, 2 in. pipes. Overall dimensions: 48 in. L x 36 in. W x 36 in. H.