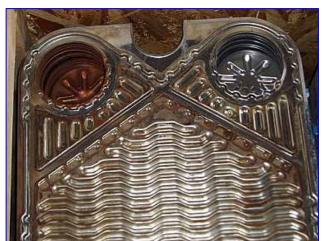

| APV HTST Press- 5,000 GPH |             |
|---------------------------|-------------|
| Mfg: APV                  | Model:      |
| Stock No.: pHDMD300.73a   | Serial No.: |

APV HTST Press- 5,000 GPH. APV Crepaco Plate Heat Exchanger, Model R51, S/N 17064. (238) Diagonal flow plates. Surface heating area: 1198 sq. ft. (2) Dividers. (2) Pumps - (1) Fristam, (1) APV. Holding tube: 23 gallons. Balance tank: 152 gallon. Maximum aperture: 83 in. L. Inlets/outlets: (4) 3 in. "S" line, Inlets/outlets from dividers: (2) 2-1/2 in. "S" line. Overall dimensions: 145 in. L x 36 in. W x 95 in. H.