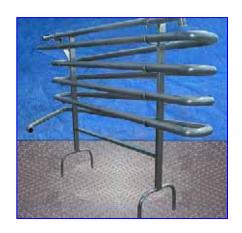

Holding tube. Maximum capacity in the tube: 23 gallons. Inlets/Outlets: (2) 3 in. threaded male, 3 in. "S" line. Overall dimensions: 110 in. L x 32 in. W x 82 in. H.

Balanc e Tank. Capacity: 152 gallons (48 in. L x 35 in. W x 21 in. H). Inlets/outlets from well: (2) 4 in. "S" line, 3-1/2 in. threaded male, 3 in. threaded male, 3-1/2 in. threaded male discharge. Inlets/Outlets from the top: 3-1/2 in. "S" line, 3 in. "S" line, 3 in. threaded male, 2-1/2 in. threaded male, 2 in. threaded male, 2 in. threaded male, 2 in. pipes. Overall dimensions: 48 in. L x 36 in. W x 36 in. H.