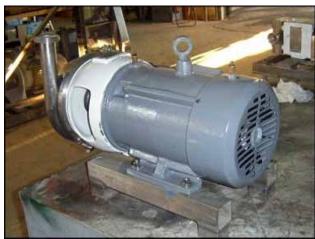

APV Crepaco Sanitary Centrifugal Pump. Model: 8V. S/N: D-7401. Impeller diameter: 7-1/2 in. Single mechanical seals and Water flush. Reliance Electric Motor, 5 hp, 1745 rpm, 230/460 V, 12.4/6.2 amps, 60 Hz, 3 phase. Inlets: (1) 3-1/2 in. threaded male. Outlets: (1) 2 in. threaded male. Overall dimensions: 24 in. L x 14-1/2 in. W x 16 in. H.