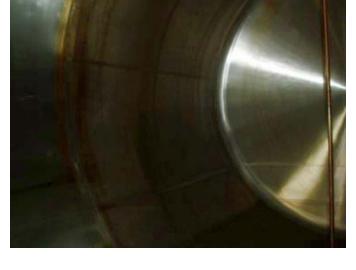

Cherry Burrell Stainless Steel Holding Tank- 5,500 Gallons. Model: EH, S/N: 60-EH-59-635. Inside dimensions: 110 in. dia. x 11 ft. 4 in. L. Tank is equipped with a 38 in. L center agitator and dual sprayballs for CIP cleaning. Front access ladder gives a view of sight glass that shows product detail. Inlets: (1) 2 in. dia. S-line (product), (1) 3 in. dia. threaded fitting (product). Outlets: (1) 3 in. dia. S-line fitting, (1) 4 in. dia. S-line fitting (bottom). Overall dimensions: 16 ft. 4 in. L x 11 ft. W x 10 ft. 8 in. H.