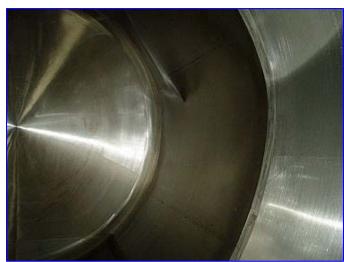

Cherry Burrell Stainless Steel Holding Tank- 5,500 Gallons. Model: EH, S/N: 60-EH-59-635. Inside dimensions: 110 in. dia. x 11 ft. 4 in. L. Tank is equipped with a 38 in. L center agitator and dual sprayballs for CIP cleaning. Front access ladder gives a view of sight glass that shows product detail. Inlets: (1) 2 in. dia. S-line (product), (1) 3 in. dia. threaded fitting (product). Outlets: (1) 3 in. dia. S-line fitting, (1) 4 in. dia. S-line fitting (bottom). Overall dimensions: 16 ft. 4 in. L x 11 ft. W x 10 ft. 8 in. H.