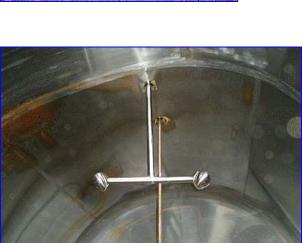

Cherry Burrell Stainless Steel Holding Tank- 5,500 Gallons. Model: EH, S/N: 60-EH-59-635. Inside dimensions: 110 in. dia. x 11 ft. 4 in. L. Tank is equipped with a 38 in. L center agitator and dual sprayballs for CIP cleaning. Front access ladder gives a view of sight glass that shows product detail. Inlets: (1) 2 in. dia. S-line (product), (1) 3 in. dia. threaded fitting (product). Outlets: (1) 3 in. dia. S-line fitting, (1) 4 in. dia. S-line fitting (bottom). Overall dimensions: 16 ft. 4 in. L x 11 ft. W x 10 ft. 8 in. H.