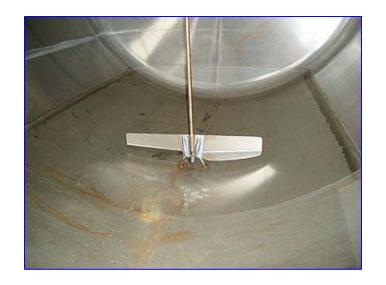

Cherry Burrell Stainless Steel Holding Tank- 5,500 Gallons. Model: EH, S/N: 60-EH-59-635. Inside dimensions: 110 in. dia. x 11 ft. 4 in. L. Tank is equipped with a 38 in. L center agitator and dual sprayballs for CIP cleaning. Front access ladder gives a view of sight glass that shows product detail. Inlets: (1) 2 in. dia. S-line (product), (1) 3 in. dia. threaded fitting (product). Outlets: (1) 3 in. dia. S-line fitting, (1) 4 in. dia. S-line fitting (bottom). Overall dimensions: 16 ft. 4 in. L x 11 ft. W x 10 ft. 8 in. H.