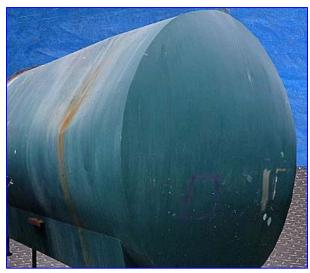

Cherry Burrell Stainless Steel Holding Tank- 5,500 Gallons. Model: EH, S/N: 60-EH-59-635. Inside dimensions: 110 in. dia. x 11 ft. 4 in. L. Tank is equipped with a 38 in. L center agitator and dual sprayballs for CIP cleaning. Front access ladder gives a view of sight glass that shows product detail. Inlets: (1) 2 in. dia. S-line (product), (1) 3 in. dia. threaded fitting (product). Outlets: (1) 3 in. dia. S-line fitting, (1) 4 in. dia. S-line fitting (bottom). Overall dimensions: 16 ft. 4 in. L x 11 ft. W x 10 ft. 8 in. H.