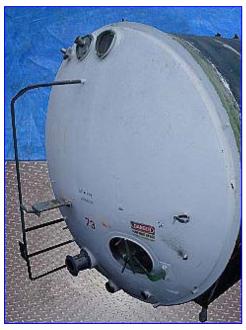

Cherry Burrell Stainless Steel Holding Tank- 5,500 Gallons. Model: EH, S/N: 60-EH-59-635. Inside dimensions: 110 in. dia. x 11 ft. 4 in. L. Tank is equipped with a 38 in. L center agitator and dual sprayballs for CIP cleaning. Front access ladder gives a view of sight glass that shows product detail. Inlets: (1) 2 in. dia. S-line (product), (1) 3 in. dia. threaded fitting (product). Outlets: (1) 3 in. dia. S-line fitting, (1) 4 in. dia. S-line fitting (bottom). Overall dimensions: 16 ft. 4 in. L x 11 ft. W x 10 ft. 8 in. H.