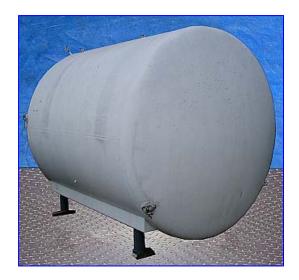

Creamery Package Refrigerated Holding Tank- 2000 Gallon. S/N: 3041. Stainless steel. Heat exchange jacket: 50 psig. 25% coldwall. Propeller diameter: 14-1/2 in. Inlets: (1) 1/2 in. dia. NPT (female, thermowell), (2) 1-1/2 in. dia. ports (coldwall), (1) 1-1/2 in. dia. threaded fitting (sprayball). Outlets: (1) 1 in. dia. NPT (male, coldwall), (1) 2 in. dia. vent tube, (1) 2 in. dia. bypass valve. Overall dimensions: 11 ft. 6 in. L x 98 in. W x 96 in. H.