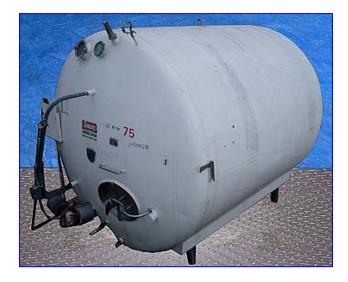

Creamery Package Refrigerated Holding Tank- 2000 Gallon. S/N: 3041. Stainless steel. Heat exchange jacket: 50 psig. 25% coldwall. Propeller diameter: 14-1/2 in. Inlets: (1) 1/2 in. dia. NPT (female, thermowell), (2) 1-1/2 in. dia. ports (coldwall), (1) 1-1/2 in. dia. threaded fitting (sprayball). Outlets: (1) 1 in. dia. NPT (male, coldwall), (1) 2 in. dia. vent tube, (1) 2 in. dia. bypass valve. Overall dimensions: 11 ft. 6 in. L x 98 in. W x 96 in. H.