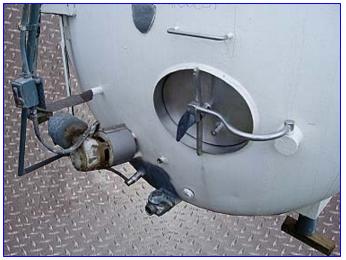

Creamery Package Refrigerated Holding Tank- 2000 Gallon. S/N: 3041. Stainless steel. Heat exchange jacket: 50 psig. 25% coldwall. Propeller diameter: 14-1/2 in. Inlets: (1) 1/2 in. dia. NPT (female, thermowell), (2) 1-1/2 in. dia. ports (coldwall), (1) 1-1/2 in. dia. threaded fitting (sprayball). Outlets: (1) 1 in. dia. NPT (male, coldwall), (1) 2 in. dia. vent tube, (1) 2 in. dia. bypass valve. Overall dimensions: 11 ft. 6 in. L x 98 in. W x 96 in. H.