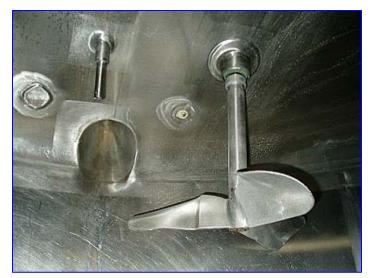

Creamery Package Refrigerated Holding Tank- 2000 Gallon. S/N: 3041. Stainless steel. Heat exchange jacket: 50 psig. 25% coldwall. Propeller diameter: 14-1/2 in. Inlets: (1) 1/2 in. dia. NPT (female, thermowell), (2) 1-1/2 in. dia. ports (coldwall), (1) 1-1/2 in. dia. threaded fitting (sprayball). Outlets: (1) 1 in. dia. NPT (male, coldwall), (1) 2 in. dia. vent tube, (1) 2 in. dia. bypass valve. Overall dimensions: 11 ft. 6 in. L x 98 in. W x 96 in. H.