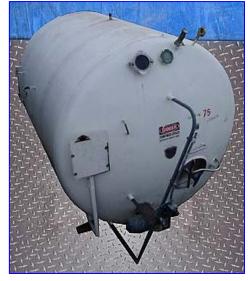

Creamery Package Refrigerated Holding Tank- 2000 Gallon. S/N: 3041. Stainless steel. Heat exchange jacket: 50 psig. 25% coldwall. Propeller diameter: 14-1/2 in. Inlets: (1) 1/2 in. dia. NPT (female, thermowell), (2) 1-1/2 in. dia. ports (coldwall), (1) 1-1/2 in. dia. threaded fitting (sprayball). Outlets: (1) 1 in. dia. NPT (male, coldwall), (1) 2 in. dia. vent tube, (1) 2 in. dia. bypass valve. Overall dimensions: 11 ft. 6 in. L x 98 in. W x 96 in. H.