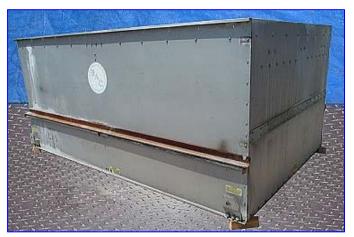

| Baltimore Company Aircoil Evaporative Condenser Unit- 300 Ton |                             |
|---------------------------------------------------------------|-----------------------------|
| Mfg: Baltimore Aircoil Company                                | Model: C1483-LM             |
| Stock No. pHDNN661.                                           | Serial No <u>.</u> 93100496 |

Baltimore Aircoil Company Evaporative Condenser Unit- 300 Ton. Model: C1483-LM. S/N: 93100496. Belt No: B-135. (2) Unimount 125 motors, 15 hp, 1765 rpm, 230/460 V, 60 Hz, 39.2/19.6 FLA, 48/24 SFA, 3 phase. Ratio (pulley): 5-1. (4) Turbine-fans: 30 in. diameter x 28 in. L. (4) Air inlets: 31 in. L x 29 in. H. (2) Drop eliminator systems with condenser tube sections; (2) tube circuits each section. (2) Manways: 22 in. diameter. Overall dimensions (fan-turbine unit): 300 in. L x 96 in. W x 98 in. H. Overall dimensions (each drop eliminator): 168 in. L x 100 in. W x 64 in. H.