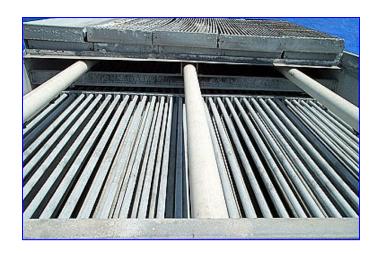

Baltimore Aircoil Company Evaporative Condenser Unit- 300 Ton. Model: C1483-LM. S/N: 93100496. Belt No: B-135. (2) Unimount 125 motors, 15 hp, 1765 rpm, 230/460 V, 60 Hz, 39.2/19.6 FLA, 48/24 SFA, 3 phase. Ratio (pulley): 5-1. (4) Turbine-fans: 30 in. diameter x 28 in. L. (4) Air inlets: 31 in. L x 29 in. H. (2) Drop eliminator systems with condenser tube sections; (2) tube circuits each section. (2) Manways: 22 in. diameter. Overall dimensions (fan-turbine unit): 300 in. L x 96 in. W x 98 in. H. Overall dimensions (each drop eliminator): 168 in. L x 100 in. W x 64 in. H.