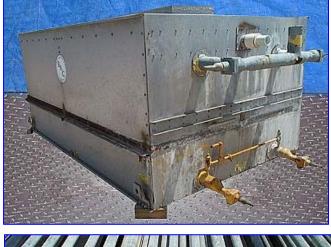

Baltimore Aircoil Company Evaporative Condenser Unit- 300 Ton. Model: C1483-LM. S/N: 93100496. Belt No: B-135. (2) Unimount 125 motors, 15 hp, 1765 rpm, 230/460 V, 60 Hz, 39.2/19.6 FLA, 48/24 SFA, 3 phase. Ratio (pulley): 5-1. (4) Turbine-fans: 30 in. diameter x 28 in. L. (4) Air inlets: 31 in. L x 29 in. H. (2) Drop eliminator systems with condenser tube sections; (2) tube circuits each section. (2) Manways: 22 in. diameter. Overall dimensions (fan-turbine unit): 300 in. L x 96 in. W x 98 in. H. Overall dimensions (each drop eliminator): 168 in. L x 100 in. W x 64 in. H.