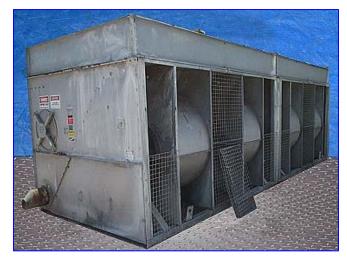

| Baltimore Company Aircoil Evaporative Condenser Unit- 300 Ton |                             |
|---------------------------------------------------------------|-----------------------------|
| Mfg: Baltimore Aircoil Company                                | Model: C1483-LM             |
| Stock No. pHDNN661.                                           | Serial No <u>.</u> 93100496 |

Baltimore Aircoil Company Evaporative Condenser Unit- 300 Ton. Model: C1483-LM. S/N: 93100496. Belt No: B-135. (2) Unimount 125 motors, 15 hp, 1765 rpm, 230/460 V, 60 Hz, 39.2/19.6 FLA, 48/24 SFA, 3 phase. Ratio (pulley): 5-1. (4) Turbine-fans: 30 in. diameter x 28 in. L. (4) Air inlets: 31 in. L x 29 in. H. (2) Drop eliminator systems with condenser tube sections; (2) tube circuits each section. (2) Manways: 22 in. diameter. Overall dimensions (fan-turbine unit): 300 in. L x 96 in. W x 98 in. H. Overall dimensions (each drop eliminator): 168 in. L x 100 in. W x 64 in. H.