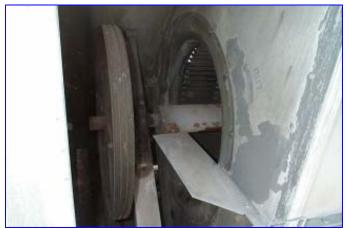

Baltimore Aircoil Company Evaporative Condenser Unit- 300 Ton. Model: C1483-LM. S/N: 93100496. Belt No: B-135. (2) Unimount 125 motors, 15 hp, 1765 rpm, 230/460 V, 60 Hz, 39.2/19.6 FLA, 48/24 SFA, 3 phase. Ratio (pulley): 5-1. (4) Turbine-fans: 30 in. diameter x 28 in. L. (4) Air inlets: 31 in. L x 29 in. H. (2) Drop eliminator systems with condenser tube sections; (2) tube circuits each section. (2) Manways: 22 in. diameter. Overall dimensions (fan-turbine unit): 300 in. L x 96 in. W x 98 in. H. Overall dimensions (each drop eliminator): 168 in. L x 100 in. W x 64 in. H.