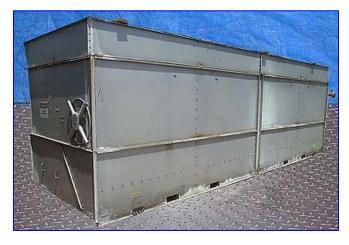

| Baltimore Company Aircoil Evaporative Condenser Unit- 300 Ton |                             |
|---------------------------------------------------------------|-----------------------------|
| Mfg: Baltimore Aircoil Company                                | Model: C1483-LM             |
| Stock No. pHDNN661.                                           | Serial No <u>.</u> 93100496 |

Baltimore Aircoil Company Evaporative Condenser Unit- 300 Ton. Model: C1483-LM. S/N: 93100496. Belt No: B-135. (2) Unimount 125 motors, 15 hp, 1765 rpm, 230/460 V, 60 Hz, 39.2/19.6 FLA, 48/24 SFA, 3 phase. Ratio (pulley): 5-1. (4) Turbine-fans: 30 in. diameter x 28 in. L. (4) Air inlets: 31 in. L x 29 in. H. (2) Drop eliminator systems with condenser tube sections; (2) tube circuits each section. (2) Manways: 22 in. diameter. Overall dimensions (fan-turbine unit): 300 in. L x 96 in. W x 98 in. H. Overall dimensions (each drop eliminator): 168 in. L x 100 in. W x 64 in. H.