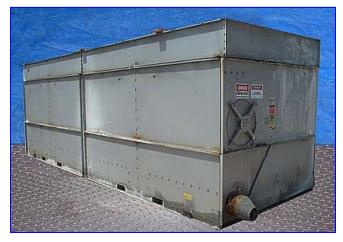

| Baltimore Company Aircoil Evaporative Condenser Unit- 300 Ton |                             |
|---------------------------------------------------------------|-----------------------------|
| Mfg: Baltimore Aircoil Company                                | Model: C1483-LM             |
| Stock No. pHDNN661.                                           | Serial No <u>.</u> 93100496 |

Baltimore Aircoil Company Evaporative Condenser Unit- 300 Ton. Model: C1483-LM. S/N: 93100496. Belt No: B-135. (2) Unimount 125 motors, 15 hp, 1765 rpm, 230/460 V, 60 Hz, 39.2/19.6 FLA, 48/24 SFA, 3 phase. Ratio (pulley): 5-1. (4) Turbine-fans: 30 in. diameter x 28 in. L. (4) Air inlets: 31 in. L x 29 in. H. (2) Drop eliminator systems with condenser tube sections; (2) tube circuits each section. (2) Manways: 22 in. diameter. Overall dimensions (fan-turbine unit): 300 in. L x 96 in. W x 98 in. H. Overall dimensions (each drop eliminator): 168 in. L x 100 in. W x 64 in. H.