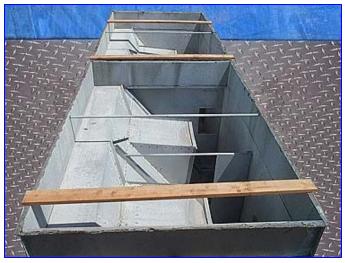

Baltimore Aircoil Company Evaporative Condenser Unit- 300 Ton. Model: C1483-LM. S/N: 93100496. Belt No: B-135. (2) Unimount 125 motors, 15 hp, 1765 rpm, 230/460 V, 60 Hz, 39.2/19.6 FLA, 48/24 SFA, 3 phase. Ratio (pulley): 5-1. (4) Turbine-fans: 30 in. diameter x 28 in. L. (4) Air inlets: 31 in. L x 29 in. H. (2) Drop eliminator systems with condenser tube sections; (2) tube circuits each section. (2) Manways: 22 in. diameter. Overall dimensions (fan-turbine unit): 300 in. L x 96 in. W x 98 in. H. Overall dimensions (each drop eliminator): 168 in. L x 100 in. W x 64 in. H.