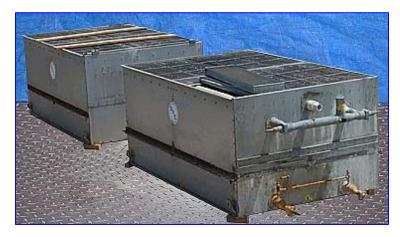

| Baltimore Company Aircoil Evaporative Condenser Unit- 300 Ton |                             |
|---------------------------------------------------------------|-----------------------------|
| Mfg: Baltimore Aircoil Company                                | Model: C1483-LM             |
| Stock No. pHDNN661.                                           | Serial No <u>.</u> 93100496 |

Baltimore Aircoil Company Evaporative Condenser Unit- 300 Ton. Model: C1483-LM. S/N: 93100496. Belt No: B-135. (2) Unimount 125 motors, 15 hp, 1765 rpm, 230/460 V, 60 Hz, 39.2/19.6 FLA, 48/24 SFA, 3 phase. Ratio (pulley): 5-1. (4) Turbine-fans: 30 in. diameter x 28 in. L. (4) Air inlets: 31 in. L x 29 in. H. (2) Drop eliminator systems with condenser tube sections; (2) tube circuits each section. (2) Manways: 22 in. diameter. Overall dimensions (fan-turbine unit): 300 in. L x 96 in. W x 98 in. H. Overall dimensions (each drop eliminator): 168 in. L x 100 in. W x 64 in. H.