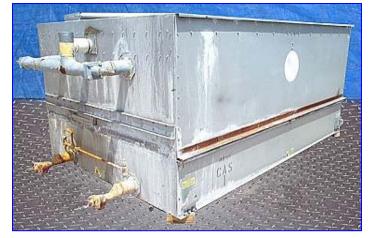

| Baltimore Company Aircoil Evaporative Condenser Unit- 300 Ton |                             |
|---------------------------------------------------------------|-----------------------------|
| Mfg: Baltimore Aircoil Company                                | Model: C1483-LM             |
| Stock No. pHDNN661.                                           | Serial No <u>.</u> 93100496 |

Baltimore Aircoil Company Evaporative Condenser Unit- 300 Ton. Model: C1483-LM. S/N: 93100496. Belt No: B-135. (2) Unimount 125 motors, 15 hp, 1765 rpm, 230/460 V, 60 Hz, 39.2/19.6 FLA, 48/24 SFA, 3 phase. Ratio (pulley): 5-1. (4) Turbine-fans: 30 in. diameter x 28 in. L. (4) Air inlets: 31 in. L x 29 in. H. (2) Drop eliminator systems with condenser tube sections; (2) tube circuits each section. (2) Manways: 22 in. diameter. Overall dimensions (fan-turbine unit): 300 in. L x 96 in. W x 98 in. H. Overall dimensions (each drop eliminator): 168 in. L x 100 in. W x 64 in. H.