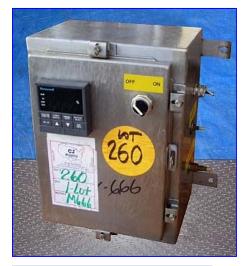

Honeywell Temperature Control Panels and Chart Recorder.

Honeywell control panel: Control box off/on switch, 90-250 VAC, 50&60 Hz, 18 V. Operating temp:  $32^{\circ}F$  to  $131^{\circ}F$ . Bellofram air system, Input: 4-20 mA. Output: 3-15 psi. Supply: 18-100 psi. Digital controller with one button of function loup  $\frac{1}{2}$ , lower display, manual auto, set paint select. Inlets/outlets: (2) 1/8 in. air. Overall dimensions: 10-1/2 in. L x 17 in. W x 16 in. H.

Honeywell Control Panel. Honeywell control box. 90-250 V, 50&60 Hz, 18 VA. Ambient limits:  $32^{\circ}F$  to  $131^{\circ}F$ . Overall dimensions: 10-1/2 in. L x 12 in. W x 18-1/2 in. H.

Honeywell Circular Chart Recorder. Model: DR45AT-1100-001-0-000000-0. S/N: 0214Y254457100001. Control requirements: 120/240 VAC, 50&60 Hz, 20 VA, set 120 VAC, operating temp: 32°F to 131°F. Overall dimensions: 41 in. L x 12 in. W x 48 in. H.