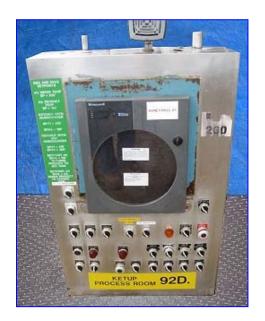

Honeywell Control Panel. Honeywell control box. 90-250 V, 50&60 Hz, 18 VA. Ambient limits:  $32^{\circ}F$  to  $131^{\circ}F$ . Overall dimensions: 10-1/2 in. L x 12 in. W x 18-1/2 in. H.

Honeywell Circular Chart Recorder. Model: DR45AT-1100-001-0-000000-0. S/N: 0214Y254457100001. Control requirements: 120/240 VAC, 50&60 Hz, 20 VA, set 120 VAC, operating temp: 32°F to 131°F. Overall dimensions: 41 in. L x 12 in. W x 48 in. H.