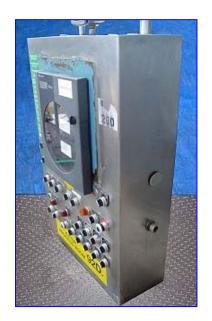

| Honeywell Temperature Control Panels and Chart Recorder |            |
|---------------------------------------------------------|------------|
| Mfg: Honeywell                                          | Model:     |
| Stock No. pRWDG260.3                                    | Serial No. |

Honeywell Temperature Control Panels and Chart Recorder.

Honeywell control panel: Control box off/on switch, 90-250 VAC, 50&60 Hz, 18 V. Operating temp:  $32^{\circ}F$  to  $131^{\circ}F$ . Bellofram air system, Input: 4-20 mA. Output: 3-15 psi. Supply: 18-100 psi. Digital controller with one button of function loup  $\frac{1}{2}$ , lower display, manual auto, set paint select. Inlets/outlets: (2) 1/8 in. air. Overall dimensions: 10-1/2 in. L x 17 in. W x 16 in. H.