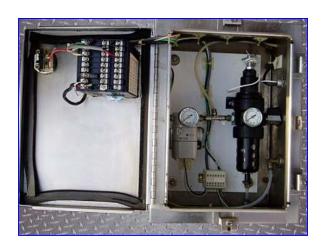

Honeywell Temperature Control Panels and Chart Recorder.

Honeywell control panel: Control box off/on switch, 90-250 VAC, 50&60 Hz, 18 V. Operating temp:  $32^{\circ}F$  to  $131^{\circ}F$ . Bellofram air system, Input: 4-20 mA. Output: 3-15 psi. Supply: 18-100 psi. Digital controller with one button of function loup  $\frac{1}{2}$ , lower display, manual auto, set paint select. Inlets/outlets: (2) 1/8 in. air. Overall dimensions: 10-1/2 in. L x 17 in. W x 16 in. H.

Honeywell Control Panel. Honeywell control box. 90-250 V, 50&60 Hz, 18 VA. Ambient limits:  $32^{\circ}F$  to  $131^{\circ}F$ . Overall dimensions: 10-1/2 in. L x 12 in. W x 18-1/2 in. H.

Honeywell Circular Chart Recorder. Model: DR45AT-1100-001-0-000000-0. S/N: 0214Y254457100001. Control requirements: 120/240 VAC, 50&60 Hz, 20 VA, set 120 VAC, operating temp: 32°F to 131°F. Overall dimensions: 41 in. L x 12 in. W x 48 in. H.