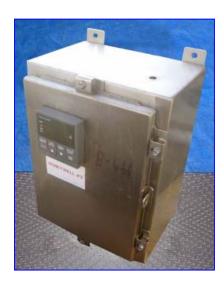

| Honeywell Temperature Control Panels and Chart Recorder |            |
|---------------------------------------------------------|------------|
| Mfg: Honeywell                                          | Model:     |
| Stock No. pRWDG260.3                                    | Serial No. |

Honeywell Temperature Control Panels and Chart Recorder.

Honeywell control panel: Control box off/on switch, 90-250 VAC, 50&60 Hz, 18 V. Operating temp:  $32^{\circ}F$  to  $131^{\circ}F$ . Bellofram air system, Input: 4-20 mA. Output: 3-15 psi. Supply: 18-100 psi. Digital controller with one button of function loup  $\frac{1}{2}$ , lower display, manual auto, set paint select. Inlets/outlets: (2) 1/8 in. air. Overall dimensions: 10-1/2 in. L x 17 in. W x 16 in. H.