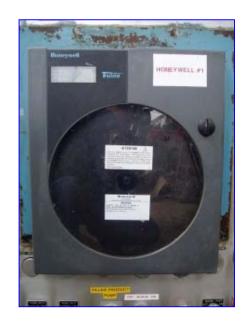

Honeywell Control Panel. Honeywell control box. 90-250 V, 50&60 Hz, 18 VA. Ambient limits:  $32^{\circ}F$  to  $131^{\circ}F$ . Overall dimensions: 10-1/2 in. L x 12 in. W x 18-1/2 in. H.

Honeywell Circular Chart Recorder. Model: DR45AT-1100-001-0-000000-0. S/N: 0214Y254457100001. Control requirements: 120/240 VAC, 50&60 Hz, 20 VA, set 120 VAC, operating temp: 32°F to 131°F. Overall dimensions: 41 in. L x 12 in. W x 48 in. H.