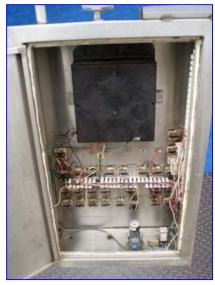

| Honeywell Temperature Control Panels and Chart Recorder |            |
|---------------------------------------------------------|------------|
| Mfg: Honeywell                                          | Model:     |
| Stock No. pRWDG260.3                                    | Serial No. |

Honeywell Temperature Control Panels and Chart Recorder.

Honeywell control panel: Control box off/on switch, 90-250 VAC, 50&60 Hz, 18 V. Operating temp:  $32^{\circ}F$  to  $131^{\circ}F$ . Bellofram air system, Input: 4-20 mA. Output: 3-15 psi. Supply: 18-100 psi. Digital controller with one button of function loup  $\frac{1}{2}$ , lower display, manual auto, set paint select. Inlets/outlets: (2) 1/8 in. air. Overall dimensions: 10-1/2 in. L x 17 in. W x 16 in. H.