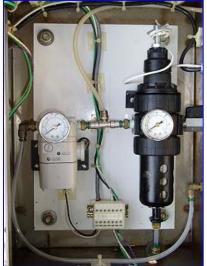

Honeywell Temperature Control Panels and Chart Recorder.

Honeywell control panel: Control box off/on switch, 90-250 VAC, 50&60 Hz, 18 V. Operating temp:  $32^{\circ}F$  to  $131^{\circ}F$ . Bellofram air system, Input: 4-20 mA. Output: 3-15 psi. Supply: 18-100 psi. Digital controller with one button of function loup  $\frac{1}{2}$ , lower display, manual auto, set paint select. Inlets/outlets: (2) 1/8 in. air. Overall dimensions: 10-1/2 in. L x 17 in. W x 16 in. H.