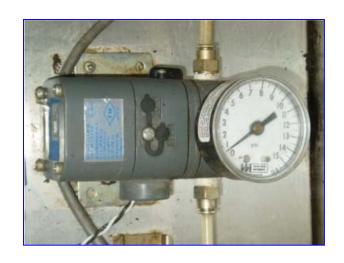

Honeywell Temperature Control Panels and Chart Recorder.

Honeywell control panel: Control box off/on switch, 90-250 VAC, 50&60 Hz, 18 V. Operating temp:  $32^{\circ}F$  to  $131^{\circ}F$ . Bellofram air system, Input: 4-20 mA. Output: 3-15 psi. Supply: 18-100 psi. Digital controller with one button of function loup  $\frac{1}{2}$ , lower display, manual auto, set paint select. Inlets/outlets: (2) 1/8 in. air. Overall dimensions: 10-1/2 in. L x 17 in. W x 16 in. H.