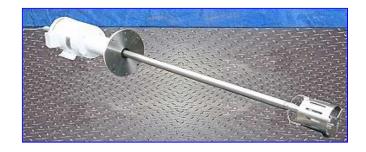

Admix Rotosolver High-Speed High Shear Mixer. Model: 132RS133. S/N: 03048. P.O: 2065. The Rotosolver is a sanitary mixing device which promotes intense vortex control, superior wetting out of powders and an easy-to-clean head design and meets 3-A requirements. Maximum batch size @ 100 cps: 750 gal. Maximum batch size @ 1,000 cps: 200 gal. Mixing head diameter: 5-1/4 in. Tip speed: 40 ft/sec. Pumping: 2,865 gpm. Maximum shaft length: 48 in. Baldor Industrial Motor, 10 hp, 1725 rpm, 208-230/460 V, 28-26/13 amps, 60 Hz, 3 phase. Overall dimensions: 13-1/2 in. L x 12 in. W x 88 in. H.