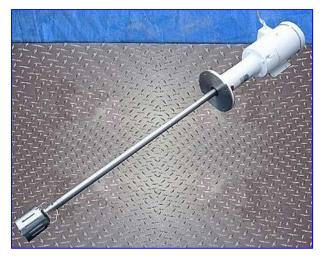

Admix Rotosolver High-Speed High Shear Mixer. Model: 132RS133. S/N: 03048. P.O: 2065. The Rotosolver is a sanitary mixing device which promotes intense vortex control, superior wetting out of powders and an easy-to-clean head design and meets 3-A requirements. Maximum batch size @ 100 cps: 750 gal. Maximum batch size @ 1,000 cps: 200 gal. Mixing head diameter: 5-1/4 in. Tip speed: 40 ft/sec. Pumping: 2,865 gpm. Maximum shaft length: 48 in. Baldor Industrial Motor, 10 hp, 1725 rpm, 208-230/460 V, 28-26/13 amps, 60 Hz, 3 phase. Overall dimensions: 13-1/2 in. L x 12 in. W x 88 in. H.