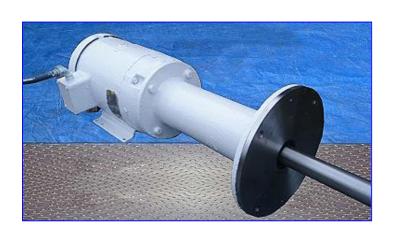

Admix Rotosolver High-Speed High Shear Mixer. Model: 132RS133. S/N: 03048. P.O: 2065. The Rotosolver is a sanitary mixing device which promotes intense vortex control, superior wetting out of powders and an easy-to-clean head design and meets 3-A requirements. Maximum batch size @ 100 cps: 750 gal. Maximum batch size @ 1,000 cps: 200 gal. Mixing head diameter: 5-1/4 in. Tip speed: 40 ft/sec. Pumping: 2,865 gpm. Maximum shaft length: 48 in. Baldor Industrial Motor, 10 hp, 1725 rpm, 208-230/460 V, 28-26/13 amps, 60 Hz, 3 phase. Overall dimensions: 13-1/2 in. L x 12 in. W x 88 in. H.