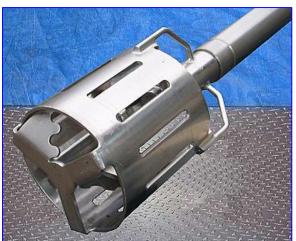

Admix Rotosolver High-Speed High Shear Mixer. Model: 132RS133. S/N: 03048. P.O: 2065. The Rotosolver is a sanitary mixing device which promotes intense vortex control, superior wetting out of powders and an easy-to-clean head design and meets 3-A requirements. Maximum batch size @ 100 cps: 750 gal. Maximum batch size @ 1,000 cps: 200 gal. Mixing head diameter: 5-1/4 in. Tip speed: 40 ft/sec. Pumping: 2,865 gpm. Maximum shaft length: 48 in. Baldor Industrial Motor, 10 hp, 1725 rpm, 208-230/460 V, 28-26/13 amps, 60 Hz, 3 phase. Overall dimensions: 13-1/2 in. L x 12 in. W x 88 in. H.