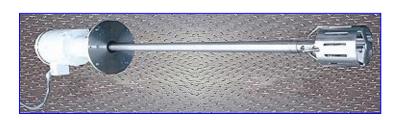

Admix Rotosolver High-Speed High Shear Mixer. Model: 132RS133. S/N: 03048. P.O: 2065. The Rotosolver is a sanitary mixing device which promotes intense vortex control, superior wetting out of powders and an easy-to-clean head design and meets 3-A requirements. Maximum batch size @ 100 cps: 750 gal. Maximum batch size @ 1,000 cps: 200 gal. Mixing head diameter: 5-1/4 in. Tip speed: 40 ft/sec. Pumping: 2,865 gpm. Maximum shaft length: 48 in. Baldor Industrial Motor, 10 hp, 1725 rpm, 208-230/460 V, 28-26/13 amps, 60 Hz, 3 phase. Overall dimensions: 13-1/2 in. L x 12 in. W x 88 in. H.