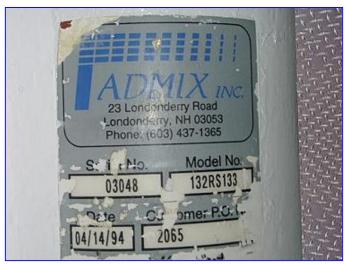

| Admix Rotosolver High-Speed High Shear Mixer |                          |
|----------------------------------------------|--------------------------|
| Mfg: Admix                                   | Model: 132RS133          |
| Stock No. pRWDG333B.                         | Serial No <u>.</u> 03048 |

Admix Rotosolver High-Speed High Shear Mixer. Model: 132RS133. S/N: 03048. P.O: 2065. The Rotosolver is a sanitary mixing device which promotes intense vortex control, superior wetting out of powders and an easy-to-clean head design and meets 3-A requirements. Maximum batch size @ 100 cps: 750 gal. Maximum batch size @ 1,000 cps: 200 gal. Mixing head diameter: 5-1/4 in. Tip speed: 40 ft/sec. Pumping: 2,865 gpm. Maximum shaft length: 48 in. Baldor Industrial Motor, 10 hp, 1725 rpm, 208-230/460 V, 28-26/13 amps, 60 Hz, 3 phase. Overall dimensions: 13-1/2 in. L x 12 in. W x 88 in. H.