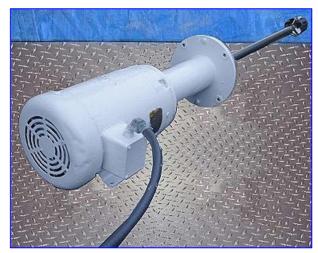

Admix Rotosolver High-Speed High Shear Mixer. Model: 132RS133. S/N: 03048. P.O: 2065. The Rotosolver is a sanitary mixing device which promotes intense vortex control, superior wetting out of powders and an easy-to-clean head design and meets 3-A requirements. Maximum batch size @ 100 cps: 750 gal. Maximum batch size @ 1,000 cps: 200 gal. Mixing head diameter: 5-1/4 in. Tip speed: 40 ft/sec. Pumping: 2,865 gpm. Maximum shaft length: 48 in. Baldor Industrial Motor, 10 hp, 1725 rpm, 208-230/460 V, 28-26/13 amps, 60 Hz, 3 phase. Overall dimensions: 13-1/2 in. L x 12 in. W x 88 in. H.