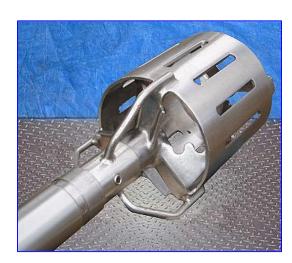

Admix Rotosolver High-Speed High Shear Mixer. Model: 132RS133. S/N: 03048. P.O: 2065. The Rotosolver is a sanitary mixing device which promotes intense vortex control, superior wetting out of powders and an easy-to-clean head design and meets 3-A requirements. Maximum batch size @ 100 cps: 750 gal. Maximum batch size @ 1,000 cps: 200 gal. Mixing head diameter: 5-1/4 in. Tip speed: 40 ft/sec. Pumping: 2,865 gpm. Maximum shaft length: 48 in. Baldor Industrial Motor, 10 hp, 1725 rpm, 208-230/460 V, 28-26/13 amps, 60 Hz, 3 phase. Overall dimensions: 13-1/2 in. L x 12 in. W x 88 in. H.