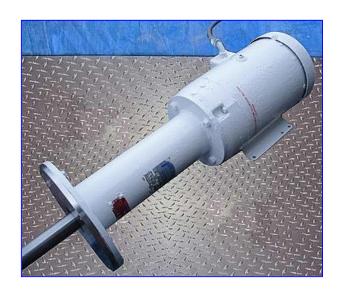

Admix Rotosolver High-Speed High Shear Mixer. Model: 132RS133. S/N: 03048. P.O: 2065. The Rotosolver is a sanitary mixing device which promotes intense vortex control, superior wetting out of powders and an easy-to-clean head design and meets 3-A requirements. Maximum batch size @ 100 cps: 750 gal. Maximum batch size @ 1,000 cps: 200 gal. Mixing head diameter: 5-1/4 in. Tip speed: 40 ft/sec. Pumping: 2,865 gpm. Maximum shaft length: 48 in. Baldor Industrial Motor, 10 hp, 1725 rpm, 208-230/460 V, 28-26/13 amps, 60 Hz, 3 phase. Overall dimensions: 13-1/2 in. L x 12 in. W x 88 in. H.