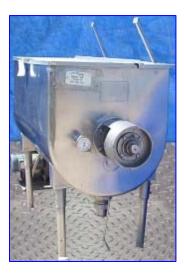

Will Flow Jacketed Paddle Blender- 150 Gallon. Stainless steel. S/N 3429. Manufacturer No. 30506. Jacket MAWP: 90 psi @ 333° F. Lid, temperature indicator, and additional well connection. Inlets: 2-1/2 in. (top jacket). (2) Outlets: 1-3/4 in. Legs: 21 in. H. Baldor drive motor, 2 hp, 1,725 rpm. Worm gear reducer, Model 262WBM2A, S/N 47003561188. Reduction ratio of 15 to 1. Blender shaft driven by chain and sprocket. Inner dimensions: 50 in. L x 27-1/2 in. W x 32 in. H. Overall dimensions 7 ft. L x 31-1/2 in. W x 51-1/2 in. H.