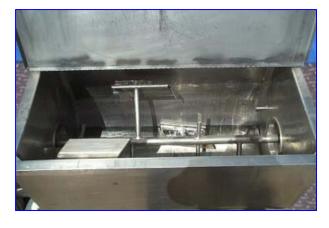

Will Flow Jacketed Paddle Blender- 150 Gallon. Stainless steel. S/N 3429. Manufacturer No. 30506. Jacket MAWP: 90 psi @ 333° F. Lid, temperature indicator, and additional well connection. Inlets: 2-1/2 in. (top jacket). (2) Outlets: 1-3/4 in. Legs: 21 in. H. Baldor drive motor, 2 hp, 1,725 rpm. Worm gear reducer, Model 262WBM2A, S/N 47003561188. Reduction ratio of 15 to 1. Blender shaft driven by chain and sprocket. Inner dimensions: 50 in. L x 27-1/2 in. W x 32 in. H. Overall dimensions 7 ft. L x 31-1/2 in. W x 51-1/2 in. H.