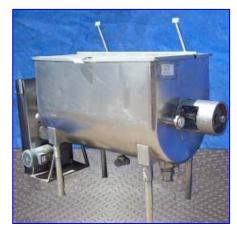

Will Flow Jacketed Paddle Blender- 150 Gallon. Stainless steel. S/N 3429. Manufacturer No. 30506. Jacket MAWP: 90 psi @ 333° F. Lid, temperature indicator, and additional well connection. Inlets: 2-1/2 in. (top jacket). (2) Outlets: 1-3/4 in. Legs: 21 in. H. Baldor drive motor, 2 hp, 1,725 rpm. Worm gear reducer, Model 262WBM2A, S/N 47003561188. Reduction ratio of 15 to 1. Blender shaft driven by chain and sprocket. Inner dimensions: 50 in. L x 27-1/2 in. W x 32 in. H. Overall dimensions 7 ft. L x 31-1/2 in. W x 51-1/2 in. H.