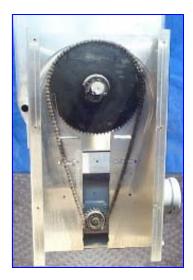

Will Flow Jacketed Paddle Blender- 150 Gallon. Stainless steel. S/N 3429. Manufacturer No. 30506. Jacket MAWP: 90 psi @ 333° F. Lid, temperature indicator, and additional well connection. Inlets: 2-1/2 in. (top jacket). (2) Outlets: 1-3/4 in. Legs: 21 in. H. Baldor drive motor, 2 hp, 1,725 rpm. Worm gear reducer, Model 262WBM2A, S/N 47003561188. Reduction ratio of 15 to 1. Blender shaft driven by chain and sprocket. Inner dimensions: 50 in. L x 27-1/2 in. W x 32 in. H. Overall dimensions 7 ft. L x 31-1/2 in. W x 51-1/2 in. H.