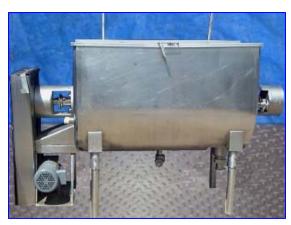

Will Flow Jacketed Paddle Blender- 150 Gallon. Stainless steel. S/N 3429. Manufacturer No. 30506. Jacket MAWP: 90 psi @ 333° F. Lid, temperature indicator, and additional well connection. Inlets: 2-1/2 in. (top jacket). (2) Outlets: 1-3/4 in. Legs: 21 in. H. Baldor drive motor, 2 hp, 1,725 rpm. Worm gear reducer, Model 262WBM2A, S/N 47003561188. Reduction ratio of 15 to 1. Blender shaft driven by chain and sprocket. Inner dimensions: 50 in. L x 27-1/2 in. W x 32 in. H. Overall dimensions 7 ft. L x 31-1/2 in. W x 51-1/2 in. H.