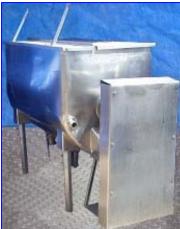

Will Flow Jacketed Paddle Blender- 150 Gallon. Stainless steel. S/N 3429. Manufacturer No. 30506. Jacket MAWP: 90 psi @ 333° F. Lid, temperature indicator, and additional well connection. Inlets: 2-1/2 in. (top jacket). (2) Outlets: 1-3/4 in. Legs: 21 in. H. Baldor drive motor, 2 hp, 1,725 rpm. Worm gear reducer, Model 262WBM2A, S/N 47003561188. Reduction ratio of 15 to 1. Blender shaft driven by chain and sprocket. Inner dimensions: 50 in. L x 27-1/2 in. W x 32 in. H. Overall dimensions 7 ft. L x 31-1/2 in. W x 51-1/2 in. H.