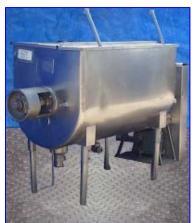

Will Flow Jacketed Paddle Blender- 150 Gallon. Stainless steel. S/N 3429. Manufacturer No. 30506. Jacket MAWP: 90 psi @ 333° F. Lid, temperature indicator, and additional well connection. Inlets: 2-1/2 in. (top jacket). (2) Outlets: 1-3/4 in. Legs: 21 in. H. Baldor drive motor, 2 hp, 1,725 rpm. Worm gear reducer, Model 262WBM2A, S/N 47003561188. Reduction ratio of 15 to 1. Blender shaft driven by chain and sprocket. Inner dimensions: 50 in. L x 27-1/2 in. W x 32 in. H. Overall dimensions 7 ft. L x 31-1/2 in. W x 51-1/2 in. H.