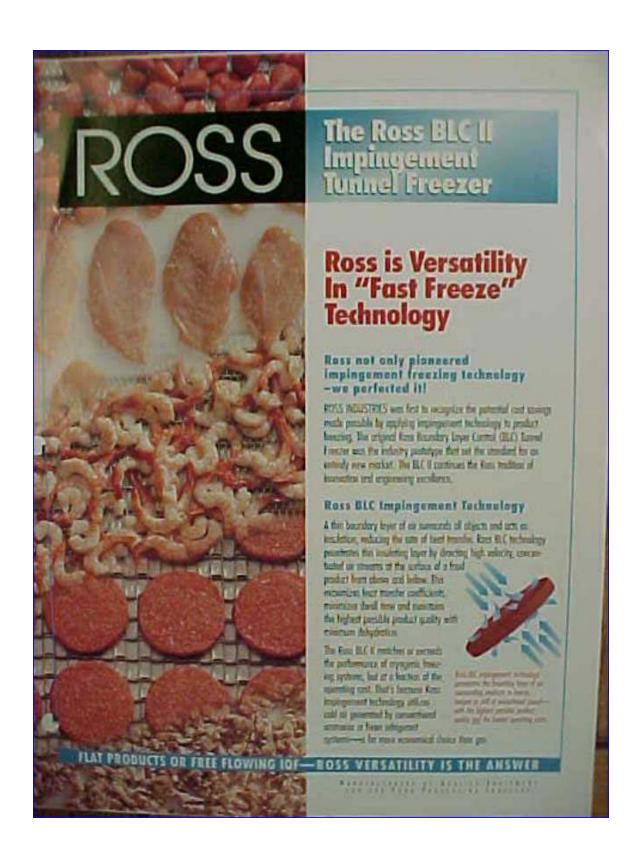

## The Ross BLC Tunnel Freezer Did More Than Set The Standard, It Created A Market

## Product Varsatility

he need to it is a year for inverse that send on its brooken parties, challen beauty of the West, by one period for processing from liveling undered reset, that was requested DE products.

To enable restriction of the fill, It among a mound production one features also executing production from the features for the surface of the features for the features of th

Our fore-treat conveys system allows optioners production healthly. The BLE is on the configuration to heart different products independently is a strongly has because of CD products, "commode", on whose below it also because they are because and control to produce the product to all levels to communities.

## The Ross Advantages

- Boddy metacks any
  is used
- Color suprato deleri for mainus apters (ar mail es é mesta)
- Bypout festpr-very to clean
- All theries that occurs for options doubley
- Afterdistant furnished fall types and configuration.
- Multiple conveyor systems for experient production flexibility
- · Oak restricted, depochable topout and soluble servers
- · USA speed