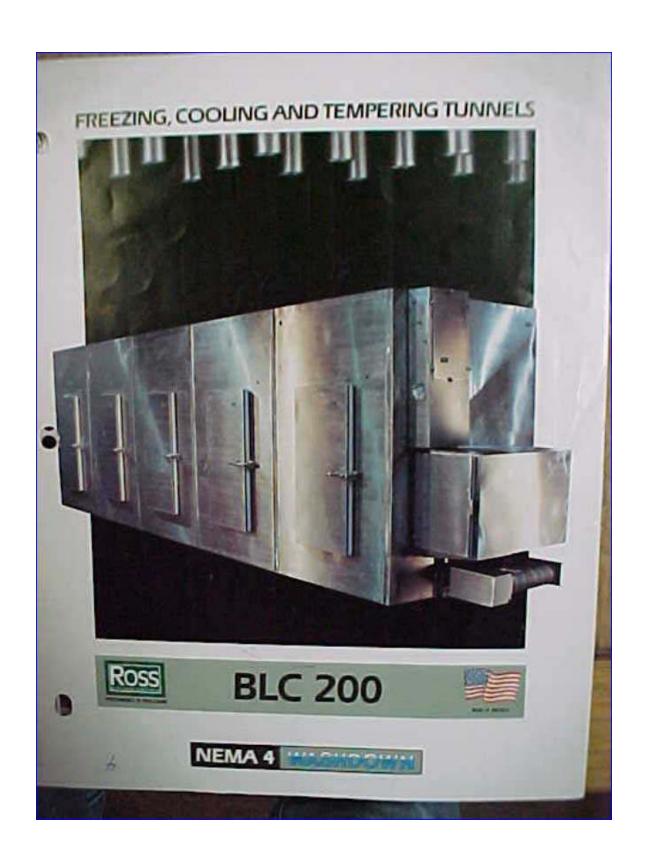

Ross BLC-200 <u>IMPINGEMENT</u> IQF Freezer--Two modules-- 3 PASS, Cascade Configuration—28in wide conveyors--Fabrication 1990--- with stainless steel conveyors and frame; panels are stainless outside/fiberglass inside--polyurethane foamed-in-place insulation. Capacity 600 up to 1200 Pounds hamburger patties each hour (in at +45°F out at +0°F core temperature in five to seven minutes) --includes Control Panel with variable speed drives for both fan motors and two VSD's for conveyors [one for top conveyor; second VSD for bottom two conveyors]. Each module contains a 15 ton evaporator coil w/ 15 hp fan motor. Total of 30 T.R. <using recirculation ammonia at -40°F s. suction/95°F condensing with hot gas defrost. Includes stainless belt 48 weave.

Ross BLC-200 IQF Freezer

## The Ross BLC Tunnel Freezer Did More Than Set The Standard, It Created A Market