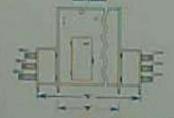

Ross BLC-200 <u>IMPINGEMENT</u> IQF Freezer--Two modules-- 3 PASS, Cascade Configuration—28in wide conveyors--Fabrication 1990--- with stainless steel conveyors and frame; panels are stainless outside/fiberglass inside--polyurethane foamed-in-place insulation. Capacity 600 up to 1200 Pounds hamburger patties each hour (in at +45°F out at +0°F core temperature in five to seven minutes) --includes Control Panel with variable speed drives for both fan motors and two VSD's for conveyors [one for top conveyor; second VSD for bottom two conveyors]. Each module contains a 15 ton evaporator coil w/ 15 hp fan motor. Total of 30 T.R. <using recirculation ammonia at -40°F s. suction/95°F condensing with hot gas defrost. Includes stainless belt 48 weave.