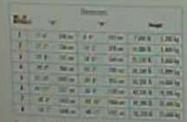

Ross BLC-200 <u>IMPINGEMENT</u> IQF Freezer--Two modules-- 3 PASS, Cascade Configuration—28in wide conveyors--Fabrication 1990--- with stainless steel conveyors and frame; panels are stainless outside/fiberglass inside--polyurethane foamed-in-place insulation. Capacity 600 up to 1200 Pounds hamburger patties each hour (in at +45°F out at +0°F core temperature in five to seven minutes) --includes Control Panel with variable speed drives for both fan motors and two VSD's for conveyors [one for top conveyor; second VSD for bottom two conveyors]. Each module contains a 15 ton evaporator coil w/ 15 hp fan motor. Total of 30 T.R. <using recirculation ammonia at -40°F s. suction/95°F condensing with hot gas defrost. Includes stainless belt 48 weave.