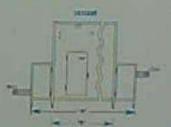

Ross BLC-200 <u>IMPINGEMENT</u> IQF Freezer--Two modules-- 3 PASS, Cascade Configuration—28in wide conveyors--Fabrication 1990--- with stainless steel conveyors and frame; panels are stainless outside/fiberglass inside--polyurethane foamed-in-place insulation. Capacity 600 up to 1200 Pounds hamburger patties each hour (in at +45°F out at +0°F core temperature in five to seven minutes) --includes Control Panel with variable speed drives for both fan motors and two VSD's for conveyors [one for top conveyor; second VSD for bottom two conveyors]. Each module contains a 15 ton evaporator coil w/ 15 hp fan motor. Total of 30 T.R. <using recirculation ammonia at -40°F s. suction/95°F condensing with hot gas defrost. Includes stainless belt 48 weave.

Ross BLC-200 IQF Freezer