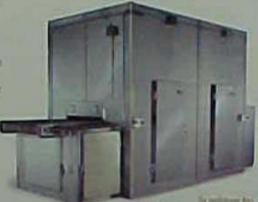

Ross BLC-200 <u>IMPINGEMENT</u> IQF Freezer--Two modules-- 3 PASS, Cascade Configuration—28in wide conveyors--Fabrication 1990--- with stainless steel conveyors and frame; panels are stainless outside/fiberglass inside--polyurethane foamed-in-place insulation. Capacity 600 up to 1200 Pounds hamburger patties each hour (in at +45°F out at +0°F core temperature in five to seven minutes) --includes Control Panel with variable speed drives for both fan motors and two VSD's for conveyors [one for top conveyor; second VSD for bottom two conveyors]. Each module contains a 15 ton evaporator coil w/ 15 hp fan motor. Total of 30 T.R. <using recirculation ammonia at -40°F s. suction/95°F condensing with hot gas defrost. Includes stainless belt 48 weave.

Ross BLC-200 IQF Freezer