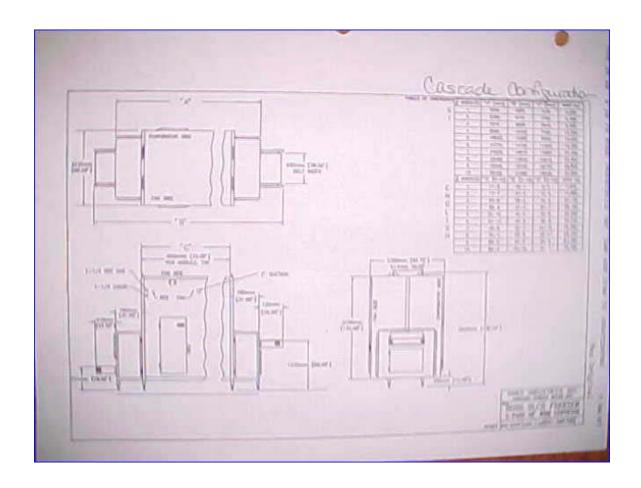

Ross BLC-200 <u>IMPINGEMENT</u> IQF Freezer--Two modules-- 3 PASS, Cascade Configuration—28in wide conveyors--Fabrication 1990--- with stainless steel conveyors and frame; panels are stainless outside/fiberglass inside--polyurethane foamed-in-place insulation. Capacity 600 up to 1200 Pounds hamburger patties each hour (in at +45°F out at +0°F core temperature in five to seven minutes) --includes Control Panel with variable speed drives for both fan motors and two VSD's for conveyors [one for top conveyor; second VSD for bottom two conveyors]. Each module contains a 15 ton evaporator coil w/ 15 hp fan motor. Total of 30 T.R. <using recirculation ammonia at -40°F s. suction/95°F condensing with hot gas defrost. Includes stainless belt 48 weave.

Ross BLC-200 IQF Freezer