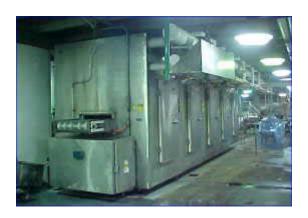

Ross BLC-200 <u>IMPINGEMENT</u> IQF Freezer--Two modules-- 3 PASS, Cascade Configuration—28in wide conveyors--Fabrication 1990--- with stainless steel conveyors and frame; panels are stainless outside/fiberglass inside--polyurethane foamed-in-place insulation. Capacity 600 up to 1200 Pounds hamburger patties each hour (in at +45°F out at +0°F core temperature in five to seven minutes) --includes Control Panel with variable speed drives for both fan motors and two VSD's for conveyors [one for top conveyor; second VSD for bottom two conveyors]. Each module contains a 15 ton evaporator coil w/ 15 hp fan motor. Total of 30 T.R. <using recirculation ammonia at -40°F s. suction/95°F condensing with hot gas defrost. Includes stainless belt 48 weave.

Ross BLC-200 IQF Freezer