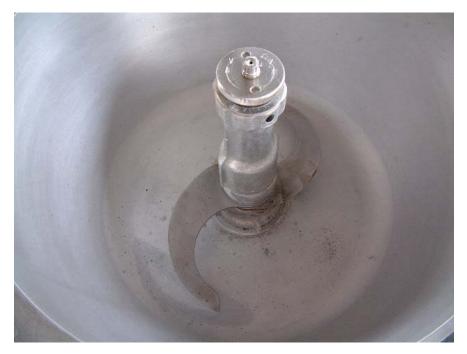

"This chopper is ideal for cutting, mixing, and emulsifying of meat, sausages, dairy products, delicatessen products, confectionery and bakery products" (Stephan Machinery).

For high speed cutting, mixing, and blending. Has a glass, flip-top manhole 13"x4" and a flip top lid with latch for container portion. Large motor on bottom, small motor on top. No inlets or outlets; emptied and filled by pouring. Has control box on one side and a handle for pouring on other side. Inside dimensions: 19 1/2"diameter, 10 1/2"H. Outside dimensions: 25"W, 29 1/2"L, 51 1/2"H.