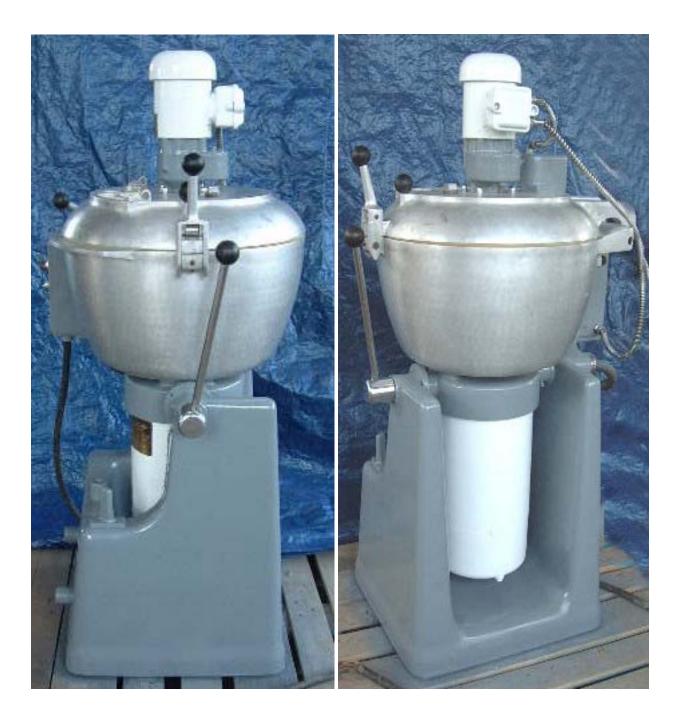

| Stephan Universal Chopper |                     |
|---------------------------|---------------------|
| Mfg: Stephan              | Model: UBM40        |
| Stock No. HDPW238.10      | Serial No. 18110859 |

"This chopper is ideal for cutting, mixing, and emulsifying of meat, sausages, dairy products, delicatessen products, confectionery and bakery products" (Stephan Machinery).

For high speed cutting, mixing, and blending. Has a glass, flip-top manhole 13"x4" and a flip top lid with latch for container portion. Large motor on bottom, small motor on top. No inlets or outlets; emptied and filled by pouring. Has control box on one side and a handle for pouring on other side. Inside dimensions: 19 1/2"diameter, 10 1/2"H. Outside dimensions: 25"W, 29 1/2"L, 51 1/2"H.