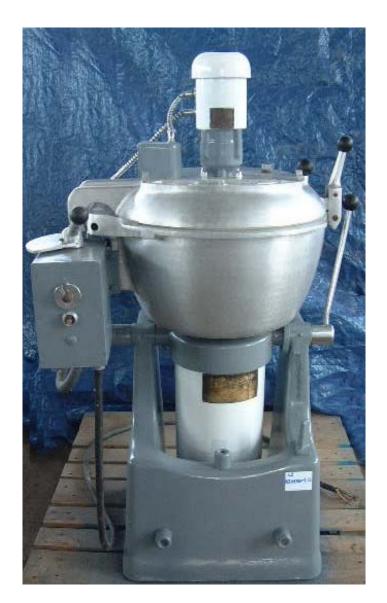

| Stephan Universal Chopper |                     |
|---------------------------|---------------------|
| Mfg: Stephan              | Model: UBM40        |
| Stock No. HDPW238.10      | Serial No. 18110859 |

"This chopper is ideal for cutting, mixing, and emulsifying of meat, sausages, dairy products, delicatessen products, confectionery and bakery products" (Stephan Machinery).

For high speed cutting, mixing, and blending. Has a glass, flip-top manhole 13"x4" and a flip top lid with latch for container portion. Large motor on bottom, small motor on top. No inlets or outlets; emptied and filled by pouring. Has control box on one side and a handle for pouring on other side. Inside dimensions: 19 1/2"diameter, 10 1/2"H. Outside dimensions: 25"W, 29 1/2"L, 51 1/2"H.