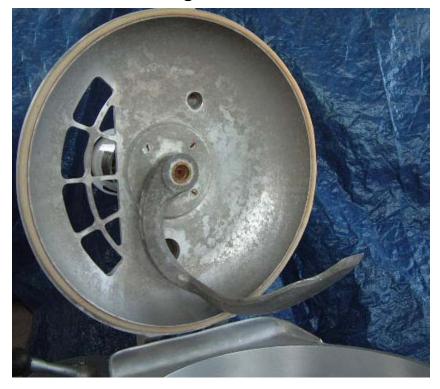

"This chopper is ideal for cutting, mixing, and emulsifying of meat, sausages, dairy products, delicatessen products, confectionery and bakery products" (Stephan Machinery).

For high speed cutting, mixing, and blending. Has a glass, flip-top manhole 13"x4" and a flip top lid with latch for container portion. Large motor on bottom, small motor on top. No inlets or outlets; emptied and filled by pouring. Has control box on one side and a handle for pouring on other side. Inside dimensions: 19 1/2"diameter, 10 1/2"H. Outside dimensions: 25"W, 29 1/2"L, 51 1/2"H.