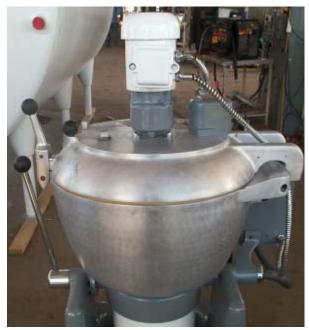

| Stephan Universal Chopper |                     |
|---------------------------|---------------------|
| Mfg: Stephan              | Model: UBM40        |
| Stock No. HDPW238.10      | Serial No. 18110859 |

"This chopper is ideal for cutting, mixing, and emulsifying of meat, sausages, dairy products, delicatessen products, confectionery and bakery products" (Stephan Machinery).

For high speed cutting, mixing, and blending. Has a glass, flip-top manhole 13"x4" and a flip top lid with latch for container portion. Large motor on bottom, small motor on top. No inlets or outlets; emptied and filled by pouring. Has control box on one side and a handle for pouring on other side. Inside dimensions: 19 1/2"diameter, 10 1/2"H. Outside dimensions: 25"W, 29 1/2"L, 51 1/2"H.