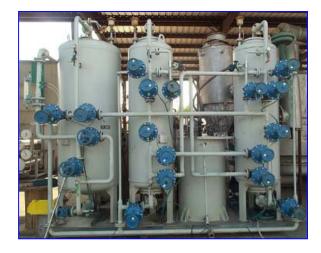

## Stilmas Water Softener, Model 682, (4) tanks.

Stilmas Tank 1, S/N A - 3307, year built 1986, National Board 21, Max allowable working pressure shell side 87 psi at 302 °F, Dimensions, 40 in. diameter x 88 H. Manhole on side 18 in.

Stilmas Tank 2, S/N 37491B, year built 1986, National Board 19, Max allowable pressure shell side is 87 psi at 302 °F, Dimensions 28 in. diameter x 88 in. H at the bottom has a 3 in. pipe with a 6 in. flange.

Stilmas Tank 3, storage tank, inside dimensions 31 in. diameter x 51 in. H

Stilmas Tank 4, Max allowable pressure shell side is 87 psi at 302 °F, Dimensions 28 in diameter x 88 in. H at the bottom has a 3 in. pipe with a 6 in. flange.

Overall dimensions 152 in. L x 80 in. W x 140 in. H