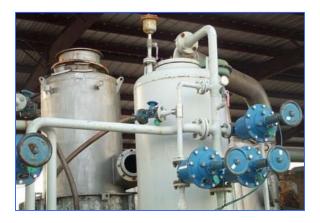

## Stilmas Water Softener, Model 682, (4) tanks.

Stilmas Tank 1, S/N A - 3307, year built 1986, National Board 21, Max allowable working pressure shell side 87 psi at 302 °F, Dimensions, 40 in. diameter x 88 H. Manhole on side 18 in.

Stilmas Tank 2, S/N 37491B, year built 1986, National Board 19, Max allowable pressure shell side is 87 psi at 302 °F, Dimensions 28 in. diameter x 88 in. H at the bottom has a 3 in. pipe with a 6 in. flange.

Stilmas Tank 3, storage tank, inside dimensions 31 in. diameter x 51 in. H

Stilmas Tank 4, Max allowable pressure shell side is 87 psi at 302 °F, Dimensions 28 in diameter x 88 in. H at the bottom has a 3 in. pipe with a 6 in. flange.