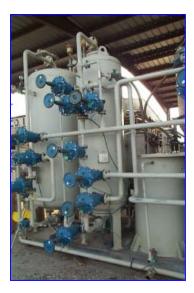

## Stilmas Water Softener, Model 682, (4) tanks.

Stilmas Tank 1, S/N A - 3307, year built 1986, National Board 21, Max allowable working pressure shell side 87 psi at 302 °F, Dimensions, 40 in. diameter x 88 H. Manhole on side 18 in.

Stilmas Tank 2, S/N 37491B, year built 1986, National Board 19, Max allowable pressure shell side is 87 psi at 302 °F, Dimensions 28 in. diameter x 88 in. H at the bottom has a 3 in. pipe with a 6 in. flange.

Stilmas Tank 3, storage tank, inside dimensions 31 in. diameter x 51 in. H

Stilmas Tank 4, Max allowable pressure shell side is 87 psi at 302 °F, Dimensions 28 in diameter x 88 in. H at the bottom has a 3 in. pipe with a 6 in. flange.