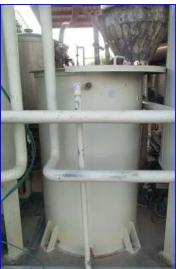

Stilmas Tank 3, storage tank, inside dimensions 31 in. diameter x 51 in. H

Stilmas Tank 4, Max allowable pressure shell side is 87 psi at 302 °F, Dimensions 28 in diameter x 88 in. H at the bottom has a 3 in. pipe with a 6 in. flange.