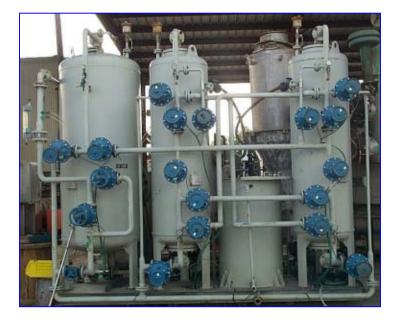

## Stilmas Water Softener, Model 682, (4) tanks.

Stilmas Tank 1, S/N A - 3307, year built 1986, National Board 21, Max allowable working pressure shell side 87 psi at 302 °F, Dimensions, 40 in. diameter x 88 H. Manhole on side 18 in.

Stilmas Tank 2, S/N 37491B, year built 1986, National Board 19, Max allowable pressure shell side is 87 psi at 302 °F, Dimensions 28 in. diameter x 88 in. H at the bottom has a 3 in. pipe with a 6 in. flange.

Stilmas Tank 3, storage tank, inside dimensions 31 in. diameter x 51 in. H

Stilmas Tank 4, Max allowable pressure shell side is 87 psi at 302 °F, Dimensions 28 in diameter x 88 in. H at the bottom has a 3 in. pipe with a 6 in. flange.

Overall dimensions 152 in. L x 80 in. W x 140 in. H