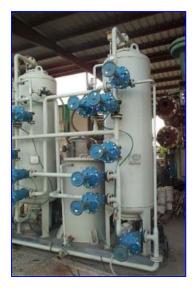

## Stilmas Water Softener, Model 682, (4) tanks.

Stilmas Tank 1, S/N A - 3307, year built 1986, National Board 21, Max allowable working pressure shell side 87 psi at 302 °F, Dimensions, 40 in. diameter x 88 H. Manhole on side 18 in.

Stilmas Tank 2, S/N 37491B, year built 1986, National Board 19, Max allowable pressure shell side is 87 psi at 302 °F, Dimensions 28 in. diameter x 88 in. H at the bottom has a 3 in. pipe with a 6 in. flange.

Stilmas Tank 3, storage tank, inside dimensions 31 in. diameter x 51 in. H

Stilmas Tank 4, Max allowable pressure shell side is 87 psi at 302 °F, Dimensions 28 in diameter x 88 in. H at the bottom has a 3 in. pipe with a 6 in. flange.

Overall dimensions 152 in. L x 80 in. W x 140 in. H