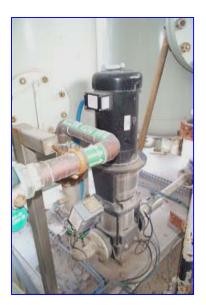

(18) ITT Grinell Air Motors, all with S/N 337129, 6 of them have 4 in. inlet and outlet, 12 of them have 6 in. inlet and 6 in. outlet. Grundfos Pump, type CR32-2-2-U-G-A-E-EUUE, Model A96425921 P20102US514, 3,450 rpm, 7.5 hp, The motor that drives the pump is a Baldor Industrial Motor, Cat #85.600017, spec#3611302W38561, 7.5 hp, 208/230/460 volt, 19/17.2/8.6 amp, 3,450 rpm.