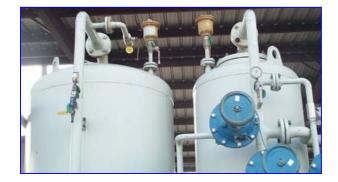

## Stilmas Water Softener, Model 682, (4) tanks.

Stilmas Tank 1, S/N A - 3307, year built 1986, National Board 21, Max allowable working pressure shell side 87 psi at 302 °F, Dimensions, 40 in. diameter x 88 H. Manhole on side 18 in.

Stilmas Tank 2, S/N 37491B, year built 1986, National Board 19, Max allowable pressure shell side is 87 psi at 302 °F, Dimensions 28 in. diameter x 88 in. H at the bottom has a 3 in. pipe with a 6 in. flange.

Stilmas Tank 3, storage tank, inside dimensions 31 in. diameter x 51 in. H

Stilmas Tank 4, Max allowable pressure shell side is 87 psi at 302 °F, Dimensions 28 in diameter x 88 in. H at the bottom has a 3 in. pipe with a 6 in. flange.