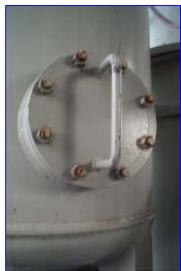

## Stilmas Water Softener, Model 682, (4) tanks.

Stilmas Tank 1, S/N A - 3307, year built 1986, National Board 21, Max allowable working pressure shell side 87 psi at 302 °F, Dimensions, 40 in. diameter x 88 H. Manhole on side 18 in.

Stilmas Tank 2, S/N 37491B, year built 1986, National Board 19, Max allowable pressure shell side is 87 psi at 302 °F, Dimensions 28 in. diameter x 88 in. H at the bottom has a 3 in. pipe with a 6 in. flange.

Stilmas Tank 3, storage tank, inside dimensions 31 in. diameter x 51 in. H

Stilmas Tank 4, Max allowable pressure shell side is 87 psi at 302 °F, Dimensions 28 in diameter x 88 in. H at the bottom has a 3 in. pipe with a 6 in. flange.