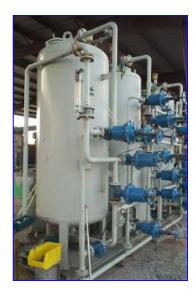

## Stilmas Water Softener, Model 682, (4) tanks.

Stilmas Tank 1, S/N A - 3307, year built 1986, National Board 21, Max allowable working pressure shell side 87 psi at 302 °F, Dimensions, 40 in. diameter x 88 H. Manhole on side 18 in.

Stilmas Tank 2, S/N 37491B, year built 1986, National Board 19, Max allowable pressure shell side is 87 psi at 302 °F, Dimensions 28 in. diameter x 88 in. H at the bottom has a 3 in. pipe with a 6 in. flange.

Stilmas Tank 3, storage tank, inside dimensions 31 in. diameter x 51 in. H

Stilmas Tank 4, Max allowable pressure shell side is 87 psi at 302 °F, Dimensions 28 in diameter x 88 in. H at the bottom has a 3 in. pipe with a 6 in. flange.

(18) ITT Grinell Air Motors, all with S/N 337129, 6 of them have 4 in. inlet and outlet, 12 of them have 6 in. inlet and 6 in. outlet. Grundfos Pump, type CR32-2-2-U-G-A-E-EUUE, Model A96425921 P20102US514, 3,450 rpm, 7.5 hp, The motor that drives the pump is a Baldor Industrial Motor, Cat #85.600017, spec#3611302W38561, 7.5 hp, 208/230/460 volt, 19/17.2/8.6 amp, 3,450 rpm.

Overall dimensions 152 in. L x 80 in. W x 140 in. H