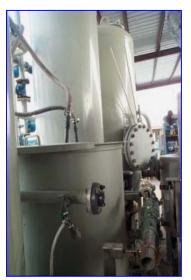

## Stilmas Water Softener, Model 682, (4) tanks.

Stilmas Tank 1, S/N A - 3307, year built 1986, National Board 21, Max allowable working pressure shell side 87 psi at 302 °F, Dimensions, 40 in. diameter x 88 H. Manhole on side 18 in.

Stilmas Tank 2, S/N 37491B, year built 1986, National Board 19, Max allowable pressure shell side is 87 psi at 302 °F, Dimensions 28 in. diameter x 88 in. H at the bottom has a 3 in. pipe with a 6 in. flange.

Stilmas Tank 3, storage tank, inside dimensions 31 in. diameter x 51 in. H

Stilmas Tank 4, Max allowable pressure shell side is 87 psi at 302 °F, Dimensions 28 in diameter x 88 in. H at the bottom has a 3 in. pipe with a 6 in. flange.