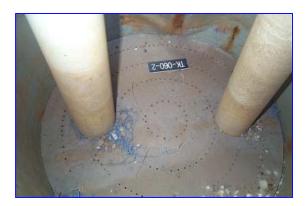

## Stilmas Water Softener, Model 682, (4) tanks.

Stilmas Tank 1, S/N A - 3307, year built 1986, National Board 21, Max allowable working pressure shell side 87 psi at 302 °F, Dimensions, 40 in. diameter x 88 H. Manhole on side 18 in.

Stilmas Tank 2, S/N 37491B, year built 1986, National Board 19, Max allowable pressure shell side is 87 psi at 302 °F, Dimensions 28 in. diameter x 88 in. H at the bottom has a 3 in. pipe with a 6 in. flange.

Stilmas Tank 3, storage tank, inside dimensions 31 in. diameter x 51 in. H

Stilmas Tank 4, Max allowable pressure shell side is 87 psi at 302 °F, Dimensions 28 in diameter x 88 in. H at the bottom has a 3 in. pipe with a 6 in. flange.