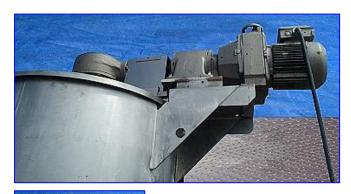

Stainless Steel Jacketed Processing Tank-150 Gallon. Cone bottom. Inside dimensions (straight wall): 30-1/2 in. dia. x 47 in. H. Side-scrape agitator: 26-1/2 in. W x 46 in. H. Agitator has (12) 12 in. L blades and (10) 7-1/2 in. intermediate blades. Its (3) 34 in. long legs are attached to a 48 in. L x 37-1/2 in. W x 12 in. H base with casters for easy maneuverability. Sew-Eurodrive Motor, 1.5 hp, 1700 rpm, 230/460 V, 4.75/2.35 amps, 60 Hz, 3 phase. Sew-Euro Variable Speed Drive Module, Rpm Input: 453-2264, Rpm Output: 1600-7800, Torque: 980. Inlets: (1) 2-1/2 in. male pipe threaded port. Outlet: (1) 3 in. male pipe threaded port. Inlet/Outlet for heat supply: (2) 3 in. female pipe thread ports. Overall dimensions: 66 in. L x 38 in. W x 107 in. H.