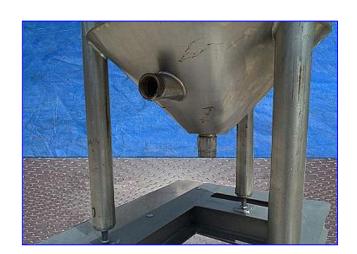

Stainless Steel Jacketed Processing Tank-150 Gallon. Cone bottom. Inside dimensions (straight wall): 30-1/2 in. dia. x 47 in. H. Side-scrape agitator: 26-1/2 in. W x 46 in. H. Agitator has (12) 12 in. L blades and (10) 7-1/2 in. intermediate blades. Its (3) 34 in. long legs are attached to a 48 in. L x 37-1/2 in. W x 12 in. H base with casters for easy maneuverability. Sew-Eurodrive Motor, 1.5 hp, 1700 rpm, 230/460 V, 4.75/2.35 amps, 60 Hz, 3 phase. Sew-Euro Variable Speed Drive Module, Rpm Input: 453-2264, Rpm Output: 1600-7800, Torque: 980. Inlets: (1) 2-1/2 in. male pipe threaded port. Outlet: (1) 3 in. male pipe threaded port. Inlet/Outlet for heat supply: (2) 3 in. female pipe thread ports. Overall dimensions: 66 in. L x 38 in. W x 107 in. H.