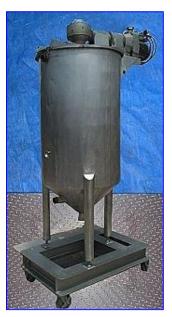

Stainless Steel Jacketed Processing Tank-150 Gallon. Cone bottom. Inside dimensions (straight wall): 30-1/2 in. dia. x 47 in. H. Side-scrape agitator: 26-1/2 in. W x 46 in. H. Agitator has (12) 12 in. L blades and (10) 7-1/2 in. intermediate blades. Its (3) 34 in. long legs are attached to a 48 in. L x 37-1/2 in. W x 12 in. H base with casters for easy maneuverability. Sew-Eurodrive Motor, 1.5 hp, 1700 rpm, 230/460 V, 4.75/2.35 amps, 60 Hz, 3 phase. Sew-Euro Variable Speed Drive Module, Rpm Input: 453-2264, Rpm Output: 1600-7800, Torque: 980. Inlets: (1) 2-1/2 in. male pipe threaded port. Outlet: (1) 3 in. male pipe threaded port. Inlet/Outlet for heat supply: (2) 3 in. female pipe thread ports. Overall dimensions: 66 in. L x 38 in. W x 107 in. H.