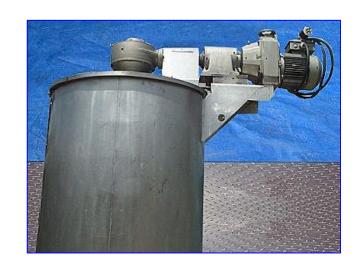

Stainless Steel Jacketed Processing Tank-150 Gallon. Cone bottom. Inside dimensions (straight wall): 30-1/2 in. dia. x 47 in. H. Side-scrape agitator: 26-1/2 in. W x 46 in. H. Agitator has (12) 12 in. L blades and (10) 7-1/2 in. intermediate blades. Its (3) 34 in. long legs are attached to a 48 in. L x 37-1/2 in. W x 12 in. H base with casters for easy maneuverability. Sew-Eurodrive Motor, 1.5 hp, 1700 rpm, 230/460 V, 4.75/2.35 amps, 60 Hz, 3 phase. Sew-Euro Variable Speed Drive Module, Rpm Input: 453-2264, Rpm Output: 1600-7800, Torque: 980. Inlets: (1) 2-1/2 in. male pipe threaded port. Outlet: (1) 3 in. male pipe threaded port. Inlet/Outlet for heat supply: (2) 3 in. female pipe thread ports. Overall dimensions: 66 in. L x 38 in. W x 107 in. H.