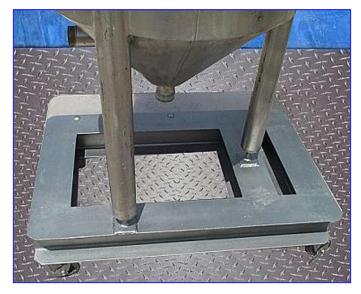

Stainless Steel Jacketed Processing Tank-150 Gallon. Cone bottom. Inside dimensions (straight wall): 30-1/2 in. dia. x 47 in. H. Side-scrape agitator: 26-1/2 in. W x 46 in. H. Agitator has (12) 12 in. L blades and (10) 7-1/2 in. intermediate blades. Its (3) 34 in. long legs are attached to a 48 in. L x 37-1/2 in. W x 12 in. H base with casters for easy maneuverability. Sew-Eurodrive Motor, 1.5 hp, 1700 rpm, 230/460 V, 4.75/2.35 amps, 60 Hz, 3 phase. Sew-Euro Variable Speed Drive Module, Rpm Input: 453-2264, Rpm Output: 1600-7800, Torque: 980. Inlets: (1) 2-1/2 in. male pipe threaded port. Outlet: (1) 3 in. male pipe threaded port. Inlet/Outlet for heat supply: (2) 3 in. female pipe thread ports. Overall dimensions: 66 in. L x 38 in. W x 107 in. H.