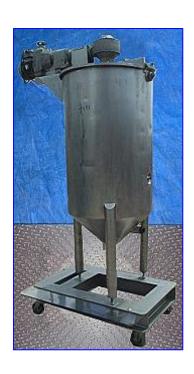

Stainless Steel Jacketed Processing Tank-150 Gallon. Cone bottom. Inside dimensions (straight wall): 30-1/2 in. dia. x 47 in. H. Side-scrape agitator: 26-1/2 in. W x 46 in. H. Agitator has (12) 12 in. L blades and (10) 7-1/2 in. intermediate blades. Its (3) 34 in. long legs are attached to a 48 in. L x 37-1/2 in. W x 12 in. H base with casters for easy maneuverability. Sew-Eurodrive Motor, 1.5 hp, 1700 rpm, 230/460 V, 4.75/2.35 amps, 60 Hz, 3 phase. Sew-Euro Variable Speed Drive Module, Rpm Input: 453-2264, Rpm Output: 1600-7800, Torque: 980. Inlets: (1) 2-1/2 in. male pipe threaded port. Outlet: (1) 3 in. male pipe threaded port. Inlet/Outlet for heat supply: (2) 3 in. female pipe thread ports. Overall dimensions: 66 in. L x 38 in. W x 107 in. H.