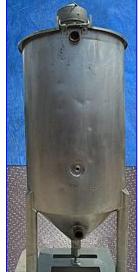

Stainless Steel Jacketed Processing Tank-150 Gallon. Cone bottom. Inside dimensions (straight wall): 30-1/2 in. dia. x 47 in. H. Side-scrape agitator: 26-1/2 in. W x 46 in. H. Agitator has (12) 12 in. L blades and (10) 7-1/2 in. intermediate blades. Its (3) 34 in. long legs are attached to a 48 in. L x 37-1/2 in. W x 12 in. H base with casters for easy maneuverability. Sew-Eurodrive Motor, 1.5 hp, 1700 rpm, 230/460 V, 4.75/2.35 amps, 60 Hz, 3 phase. Sew-Euro Variable Speed Drive Module, Rpm Input: 453-2264, Rpm Output: 1600-7800, Torque: 980. Inlets: (1) 2-1/2 in. male pipe threaded port. Outlet: (1) 3 in. male pipe threaded port. Inlet/Outlet for heat supply: (2) 3 in. female pipe thread ports. Overall dimensions: 66 in. L x 38 in. W x 107 in. H.