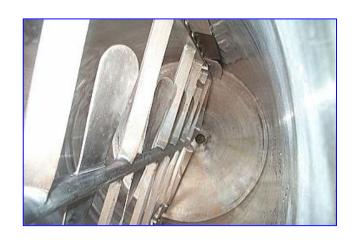

Stainless Steel Jacketed Processing Tank-150 Gallon. Cone bottom. Inside dimensions (straight wall): 30-1/2 in. dia. x 47 in. H. Side-scrape agitator: 26-1/2 in. W x 46 in. H. Agitator has (12) 12 in. L blades and (10) 7-1/2 in. intermediate blades. Its (3) 34 in. long legs are attached to a 48 in. L x 37-1/2 in. W x 12 in. H base with casters for easy maneuverability. Sew-Eurodrive Motor, 1.5 hp, 1700 rpm, 230/460 V, 4.75/2.35 amps, 60 Hz, 3 phase. Sew-Euro Variable Speed Drive Module, Rpm Input: 453-2264, Rpm Output: 1600-7800, Torque: 980. Inlets: (1) 2-1/2 in. male pipe threaded port. Outlet: (1) 3 in. male pipe threaded port. Inlet/Outlet for heat supply: (2) 3 in. female pipe thread ports. Overall dimensions: 66 in. L x 38 in. W x 107 in. H.