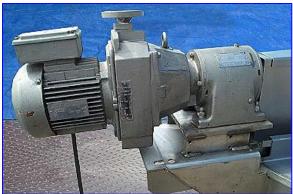

Stainless Steel Jacketed Processing Tank-150 Gallon. Cone bottom. Inside dimensions (straight wall): 30-1/2 in. dia. x 47 in. H. Side-scrape agitator: 26-1/2 in. W x 46 in. H. Agitator has (12) 12 in. L blades and (10) 7-1/2 in. intermediate blades. Its (3) 34 in. long legs are attached to a 48 in. L x 37-1/2 in. W x 12 in. H base with casters for easy maneuverability. Sew-Eurodrive Motor, 1.5 hp, 1700 rpm, 230/460 V, 4.75/2.35 amps, 60 Hz, 3 phase. Sew-Euro Variable Speed Drive Module, Rpm Input: 453-2264, Rpm Output: 1600-7800, Torque: 980. Inlets: (1) 2-1/2 in. male pipe threaded port. Outlet: (1) 3 in. male pipe threaded port. Inlet/Outlet for heat supply: (2) 3 in. female pipe thread ports. Overall dimensions: 66 in. L x 38 in. W x 107 in. H.