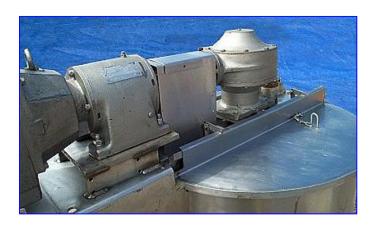

Stainless Steel Jacketed Processing Tank-150 Gallon. Cone bottom. Inside dimensions (straight wall): 30-1/2 in. dia. x 47 in. H. Side-scrape agitator: 26-1/2 in. W x 46 in. H. Agitator has (12) 12 in. L blades and (10) 7-1/2 in. intermediate blades. Its (3) 34 in. long legs are attached to a 48 in. L x 37-1/2 in. W x 12 in. H base with casters for easy maneuverability. Sew-Eurodrive Motor, 1.5 hp, 1700 rpm, 230/460 V, 4.75/2.35 amps, 60 Hz, 3 phase. Sew-Euro Variable Speed Drive Module, Rpm Input: 453-2264, Rpm Output: 1600-7800, Torque: 980. Inlets: (1) 2-1/2 in. male pipe threaded port. Outlet: (1) 3 in. male pipe threaded port. Inlet/Outlet for heat supply: (2) 3 in. female pipe thread ports. Overall dimensions: 66 in. L x 38 in. W x 107 in. H.