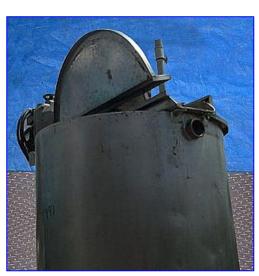

Stainless Steel Jacketed Processing Tank-150 Gallon. Cone bottom. Inside dimensions (straight wall): 30-1/2 in. dia. x 47 in. H. Side-scrape agitator: 26-1/2 in. W x 46 in. H. Agitator has (12) 12 in. L blades and (10) 7-1/2 in. intermediate blades. Its (3) 34 in. long legs are attached to a 48 in. L x 37-1/2 in. W x 12 in. H base with casters for easy maneuverability. Sew-Eurodrive Motor, 1.5 hp, 1700 rpm, 230/460 V, 4.75/2.35 amps, 60 Hz, 3 phase. Sew-Euro Variable Speed Drive Module, Rpm Input: 453-2264, Rpm Output: 1600-7800, Torque: 980. Inlets: (1) 2-1/2 in. male pipe threaded port. Outlet: (1) 3 in. male pipe threaded port. Inlet/Outlet for heat supply: (2) 3 in. female pipe thread ports. Overall dimensions: 66 in. L x 38 in. W x 107 in. H.