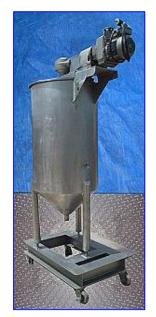

Stainless Steel Jacketed Processing Tank-150 Gallon. Cone bottom. Inside dimensions (straight wall): 30-1/2 in. dia. x 47 in. H. Side-scrape agitator: 26-1/2 in. W x 46 in. H. Agitator has (12) 12 in. L blades and (10) 7-1/2 in. intermediate blades. Its (3) 34 in. long legs are attached to a 48 in. L x 37-1/2 in. W x 12 in. H base with casters for easy maneuverability. Sew-Eurodrive Motor, 1.5 hp, 1700 rpm, 230/460 V, 4.75/2.35 amps, 60 Hz, 3 phase. Sew-Euro Variable Speed Drive Module, Rpm Input: 453-2264, Rpm Output: 1600-7800, Torque: 980. Inlets: (1) 2-1/2 in. male pipe threaded port. Outlet: (1) 3 in. male pipe threaded port. Inlet/Outlet for heat supply: (2) 3 in. female pipe thread ports. Overall dimensions: 66 in. L x 38 in. W x 107 in. H.