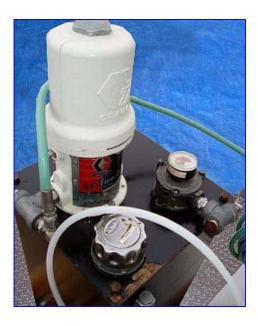

Typical applications include: peanut butter, cream candy fillings, ricotta cheese, and moist pet food. Graco Quiet Fire-Ball Air powered Sump Pump, Series: L971. Hydraulic Power Pack- 10 Gallon.