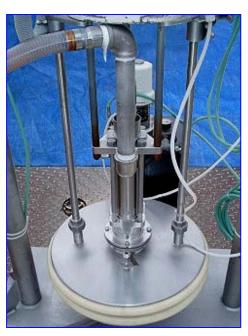

Graco Bulldog Pneumatic Drum Unloading System. Model: 208-360. S/N: A98J. 303 Stainless steel wetted construction. Unloads your typical 55-gallon drums with ease. Capacity: 6 gpm (23 l/min). Air MAWP: 100 psi (0.7 MPa). Fluid MAWP: 1000 psi (7 MPa). The Bulldog Sanitary Priming Piston Pump 10:1 is ideal for materials up to 1,000,000 cps which usually require ram pressure to level the product and feed the pump inlet. Noise is reduced by the installed muffler. Product is dispensed through a flexible sanitary product hose. Two external pneumatic cylinders lift/lower pump onto process. Luftmotor-Airmotor. Inlets: (1) 4 in. dia. suction port. Outlets: (1) 1-1/2 in. dia. product hose. Overall dimensions: 42 in. L x 24 in. W x 74 in. H.