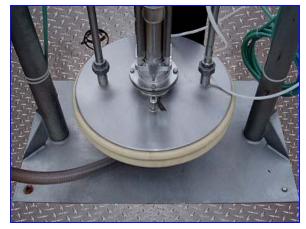

Graco Bulldog Pneumatic Drum Unloading System. Model: 208-360. S/N: A98J. 303 Stainless steel wetted construction. Unloads your typical 55-gallon drums with ease. Capacity: 6 gpm (23 l/min). Air MAWP: 100 psi (0.7 MPa). Fluid MAWP: 1000 psi (7 MPa). The Bulldog Sanitary Priming Piston Pump 10:1 is ideal for materials up to 1,000,000 cps which usually require ram pressure to level the product and feed the pump inlet. Noise is reduced by the installed muffler. Product is dispensed through a flexible sanitary product hose. Two external pneumatic cylinders lift/lower pump onto process. Luftmotor-Airmotor. Inlets: (1) 4 in. dia. suction port. Outlets: (1) 1-1/2 in. dia. product hose. Overall dimensions: 42 in. L x 24 in. W x 74 in. H.