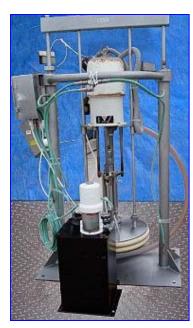

Graco Bulldog Pneumatic Drum Unloading System. Model: 208-360. S/N: A98J. 303 Stainless steel wetted construction. Unloads your typical 55-gallon drums with ease. Capacity: 6 gpm (23 l/min). Air MAWP: 100 psi (0.7 MPa). Fluid MAWP: 1000 psi (7 MPa). The Bulldog Sanitary Priming Piston Pump 10:1 is ideal for materials up to 1,000,000 cps which usually require ram pressure to level the product and feed the pump inlet. Noise is reduced by the installed muffler. Product is dispensed through a flexible sanitary product hose. Two external pneumatic cylinders lift/lower pump onto process. Luftmotor-Airmotor. Inlets: (1) 4 in. dia. suction port. Outlets: (1) 1-1/2 in. dia. product hose. Overall dimensions: 42 in. L x 24 in. W x 74 in. H.