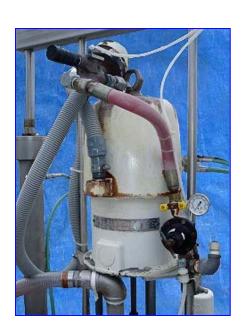

Graco Bulldog Pneumatic Drum Unloading System. Model: 208-360. S/N: A98J. 303 Stainless steel wetted construction. Unloads your typical 55-gallon drums with ease. Capacity: 6 gpm (23 l/min). Air MAWP: 100 psi (0.7 MPa). Fluid MAWP: 1000 psi (7 MPa). The Bulldog Sanitary Priming Piston Pump 10:1 is ideal for materials up to 1,000,000 cps which usually require ram pressure to level the product and feed the pump inlet. Noise is reduced by the installed muffler. Product is dispensed through a flexible sanitary product hose. Two external pneumatic cylinders lift/lower pump onto process. Luftmotor-Airmotor. Inlets: (1) 4 in. dia. suction port. Outlets: (1) 1-1/2 in. dia. product hose. Overall dimensions: 42 in. L x 24 in. W x 74 in. H.