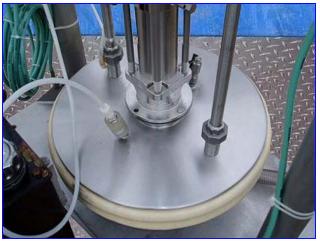

Graco Bulldog Pneumatic Drum Unloading System. Model: 208-360. S/N: A98J. 303 Stainless steel wetted construction. Unloads your typical 55-gallon drums with ease. Capacity: 6 gpm (23 l/min). Air MAWP: 100 psi (0.7 MPa). Fluid MAWP: 1000 psi (7 MPa). The Bulldog Sanitary Priming Piston Pump 10:1 is ideal for materials up to 1,000,000 cps which usually require ram pressure to level the product and feed the pump inlet. Noise is reduced by the installed muffler. Product is dispensed through a flexible sanitary product hose. Two external pneumatic cylinders lift/lower pump onto process. Luftmotor-Airmotor. Inlets: (1) 4 in. dia. suction port. Outlets: (1) 1-1/2 in. dia. product hose. Overall dimensions: 42 in. L x 24 in. W x 74 in. H.