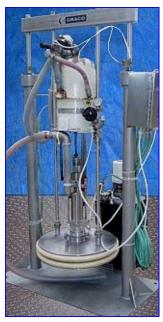

Graco Bulldog Pneumatic Drum Unloading System. Model: 208-360. S/N: A98J. 303 Stainless steel wetted construction. Unloads your typical 55-gallon drums with ease. Capacity: 6 gpm (23 l/min). Air MAWP: 100 psi (0.7 MPa). Fluid MAWP: 1000 psi (7 MPa). The Bulldog Sanitary Priming Piston Pump 10:1 is ideal for materials up to 1,000,000 cps which usually require ram pressure to level the product and feed the pump inlet. Noise is reduced by the installed muffler. Product is dispensed through a flexible sanitary product hose. Two external pneumatic cylinders lift/lower pump onto process. Luftmotor-Airmotor. Inlets: (1) 4 in. dia. suction port. Outlets: (1) 1-1/2 in. dia. product hose. Overall dimensions: 42 in. L x 24 in. W x 74 in. H.