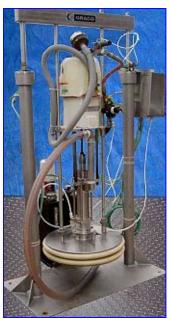

Graco Bulldog Pneumatic Drum Unloading System. Model: 208-360. S/N: A98J. 303 Stainless steel wetted construction. Unloads your typical 55-gallon drums with ease. Capacity: 6 gpm (23 l/min). Air MAWP: 100 psi (0.7 MPa). Fluid MAWP: 1000 psi (7 MPa). The Bulldog Sanitary Priming Piston Pump 10:1 is ideal for materials up to 1,000,000 cps which usually require ram pressure to level the product and feed the pump inlet. Noise is reduced by the installed muffler. Product is dispensed through a flexible sanitary product hose. Two external pneumatic cylinders lift/lower pump onto process. Luftmotor-Airmotor. Inlets: (1) 4 in. dia. suction port. Outlets: (1) 1-1/2 in. dia. product hose. Overall dimensions: 42 in. L x 24 in. W x 74 in. H.