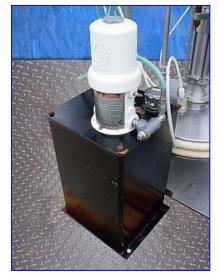

Typical applications include: peanut butter, cream candy fillings, ricotta cheese, and moist pet food. Graco Quiet Fire-Ball Air powered Sump Pump, Series: L971. Hydraulic Power Pack- 10 Gallon.