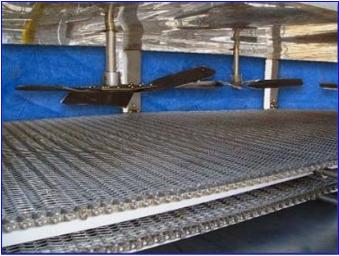

| Martin/Baron CO2 Stainless Steel Tunnel |                         |
|-----------------------------------------|-------------------------|
| Mfg: Martin/Baron                       | Model: MBI 1-38-0028-01 |
| Stock No. tFEC04.                       | Serial No. J990202      |

Martin/Baron CO2 Stainless Steel Tunnel. Model MBI 1-38-0028-01. S/N: J990202. 304 stainless steel tunnel is composed of two sections and features a 1 in. chain link belt made of 304 stainless steel. Maximum product clearance/aperture above belt: 40 in. W x 5-1/2 in. H. Tunnel has (9) 19-1/2 in. dia. fans. Electrical requirements: 460 V, 40 amps, 60 Hz, 3-phase. (10) 1 hp Baldor motors, 1,725 rpm, 208-230/460, 3.5-3.2/1.6 amps, 60 Hz. Overall dimensions: 372 in. L x 56 in. W x 50-1/2 in. H.