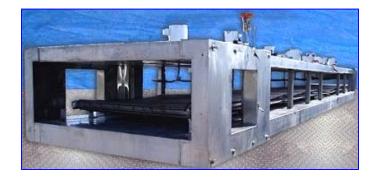

| Martin/Baron CO2 Stainless Steel Tunnel |                         |
|-----------------------------------------|-------------------------|
| Mfg: Martin/Baron                       | Model: MBI 1-38-0028-01 |
| Stock No. tFEC04.                       | Serial No. J990202      |

Martin/Baron CO2 Stainless Steel Tunnel. Model MBI 1-38-0028-01. S/N: J990202. 304 stainless steel tunnel is composed of two sections and features a 1 in. chain link belt made of 304 stainless steel. Maximum product clearance/aperture above belt: 40 in. W x 5-1/2 in. H. Tunnel has (9) 19-1/2 in. dia. fans. Electrical requirements: 460 V, 40 amps, 60 Hz, 3-phase. (10) 1 hp Baldor motors, 1,725 rpm, 208-230/460, 3.5-3.2/1.6 amps, 60 Hz. Overall dimensions: 372 in. L x 56 in. W x 50-1/2 in. H.