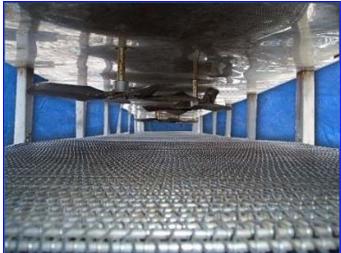

Martin/Baron CO2 Stainless Steel Tunnel. Model MBI 1-38-0028-01. S/N: J990202. 304 stainless steel tunnel is composed of two sections and features a 1 in. chain link belt made of 304 stainless steel. Maximum product clearance/aperture above belt: 40 in. W x 5-1/2 in. H. Tunnel has (9) 19-1/2 in. dia. fans. Electrical requirements: 460 V, 40 amps, 60 Hz, 3-phase. (10) 1 hp Baldor motors, 1,725 rpm, 208-230/460, 3.5-3.2/1.6 amps, 60 Hz. Overall dimensions: 372 in. L x 56 in. W x 50-1/2 in. H.