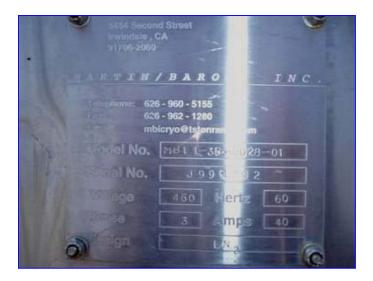

| Martin/Baron CO2 Stainless Steel Tunnel |                         |
|-----------------------------------------|-------------------------|
| Mfg: Martin/Baron                       | Model: MBI 1-38-0028-01 |
| Stock No. tFEC04.                       | Serial No. J990202      |

Martin/Baron CO2 Stainless Steel Tunnel. Model MBI 1-38-0028-01. S/N: J990202. 304 stainless steel tunnel is composed of two sections and features a 1 in. chain link belt made of 304 stainless steel. Maximum product clearance/aperture above belt: 40 in. W x 5-1/2 in. H. Tunnel has (9) 19-1/2 in. dia. fans. Electrical requirements: 460 V, 40 amps, 60 Hz, 3-phase. (10) 1 hp Baldor motors, 1,725 rpm, 208-230/460, 3.5-3.2/1.6 amps, 60 Hz. Overall dimensions: 372 in. L x 56 in. W x 50-1/2 in. H.