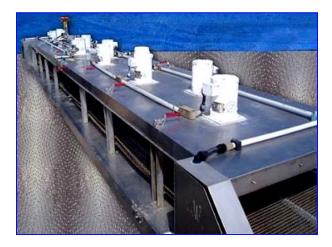

| Martin/Baron CO2 Stainless Steel Tunnel |                         |
|-----------------------------------------|-------------------------|
| Mfg: Martin/Baron                       | Model: MBI 1-38-0028-01 |
| Stock No. tFEC04.                       | Serial No. J990202      |

Martin/Baron CO2 Stainless Steel Tunnel. Model MBI 1-38-0028-01. S/N: J990202. 304 stainless steel tunnel is composed of two sections and features a 1 in. chain link belt made of 304 stainless steel. Maximum product clearance/aperture above belt: 40 in. W x 5-1/2 in. H. Tunnel has (9) 19-1/2 in. dia. fans. Electrical requirements: 460 V, 40 amps, 60 Hz, 3-phase. (10) 1 hp Baldor motors, 1,725 rpm, 208-230/460, 3.5-3.2/1.6 amps, 60 Hz. Overall dimensions: 372 in. L x 56 in. W x 50-1/2 in. H.