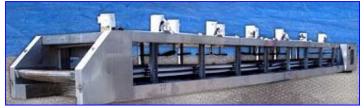

| Martin/Baron CO2 Stainless Steel Tunnel |                         |
|-----------------------------------------|-------------------------|
| Mfg: Martin/Baron                       | Model: MBI 1-38-0028-01 |
| Stock No. tFEC04.                       | Serial No. J990202      |

Martin/Baron CO2 Stainless Steel Tunnel. Model MBI 1-38-0028-01. S/N: J990202. 304 stainless steel tunnel is composed of two sections and features a 1 in. chain link belt made of 304 stainless steel. Maximum product clearance/aperture above belt: 40 in. W x 5-1/2 in. H. Tunnel has (9) 19-1/2 in. dia. fans. Electrical requirements: 460 V, 40 amps, 60 Hz, 3-phase. (10) 1 hp Baldor motors, 1,725 rpm, 208-230/460, 3.5-3.2/1.6 amps, 60 Hz. Overall dimensions: 372 in. L x 56 in. W x 50-1/2 in. H.