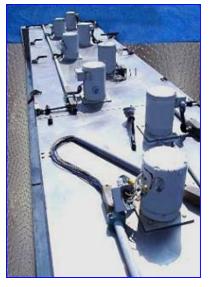

| Martin/Baron CO2 Stainless Steel Tunnel |                         |
|-----------------------------------------|-------------------------|
| Mfg: Martin/Baron                       | Model: MBI 1-38-0028-01 |
| Stock No. tFEC04.                       | Serial No. J990202      |

Martin/Baron CO2 Stainless Steel Tunnel. Model MBI 1-38-0028-01. S/N: J990202. 304 stainless steel tunnel is composed of two sections and features a 1 in. chain link belt made of 304 stainless steel. Maximum product clearance/aperture above belt: 40 in. W x 5-1/2 in. H. Tunnel has (9) 19-1/2 in. dia. fans. Electrical requirements: 460 V, 40 amps, 60 Hz, 3-phase. (10) 1 hp Baldor motors, 1,725 rpm, 208-230/460, 3.5-3.2/1.6 amps, 60 Hz. Overall dimensions: 372 in. L x 56 in. W x 50-1/2 in. H.