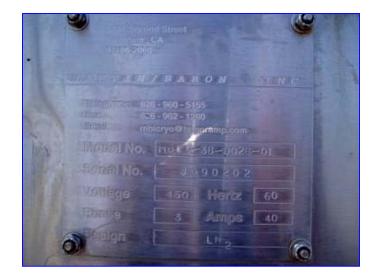

| Martin/Baron CO2 Stainless Steel Tunnel |                         |
|-----------------------------------------|-------------------------|
| Mfg: Martin/Baron                       | Model: MBI 1-38-0028-01 |
| Stock No. tFEC04.                       | Serial No. J990202      |

Martin/Baron CO2 Stainless Steel Tunnel. Model MBI 1-38-0028-01. S/N: J990202. 304 stainless steel tunnel is composed of two sections and features a 1 in. chain link belt made of 304 stainless steel. Maximum product clearance/aperture above belt: 40 in. W x 5-1/2 in. H. Tunnel has (9) 19-1/2 in. dia. fans. Electrical requirements: 460 V, 40 amps, 60 Hz, 3-phase. (10) 1 hp Baldor motors, 1,725 rpm, 208-230/460, 3.5-3.2/1.6 amps, 60 Hz. Overall dimensions: 372 in. L x 56 in. W x 50-1/2 in. H.