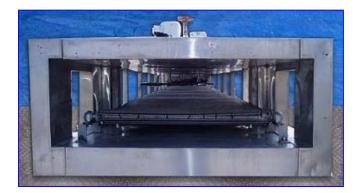

| Martin/Baron CO2 Stainless Steel Tunnel |                         |
|-----------------------------------------|-------------------------|
| Mfg: Martin/Baron                       | Model: MBI 1-38-0028-01 |
| Stock No. tFEC04.                       | Serial No. J990202      |

Martin/Baron CO2 Stainless Steel Tunnel. Model MBI 1-38-0028-01. S/N: J990202. 304 stainless steel tunnel is composed of two sections and features a 1 in. chain link belt made of 304 stainless steel. Maximum product clearance/aperture above belt: 40 in. W x 5-1/2 in. H. Tunnel has (9) 19-1/2 in. dia. fans. Electrical requirements: 460 V, 40 amps, 60 Hz, 3-phase. (10) 1 hp Baldor motors, 1,725 rpm, 208-230/460, 3.5-3.2/1.6 amps, 60 Hz. Overall dimensions: 372 in. L x 56 in. W x 50-1/2 in. H.