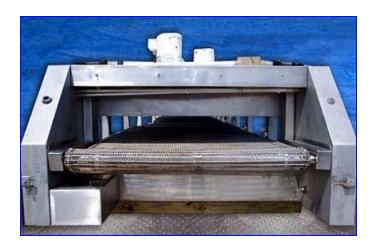

| Martin/Baron CO2 Stainless Steel Tunnel |                         |
|-----------------------------------------|-------------------------|
| Mfg: Martin/Baron                       | Model: MBI 1-38-0028-01 |
| Stock No. tFEC04.                       | Serial No. J990202      |

Martin/Baron CO2 Stainless Steel Tunnel. Model MBI 1-38-0028-01. S/N: J990202. 304 stainless steel tunnel is composed of two sections and features a 1 in. chain link belt made of 304 stainless steel. Maximum product clearance/aperture above belt: 40 in. W x 5-1/2 in. H. Tunnel has (9) 19-1/2 in. dia. fans. Electrical requirements: 460 V, 40 amps, 60 Hz, 3-phase. (10) 1 hp Baldor motors, 1,725 rpm, 208-230/460, 3.5-3.2/1.6 amps, 60 Hz. Overall dimensions: 372 in. L x 56 in. W x 50-1/2 in. H.