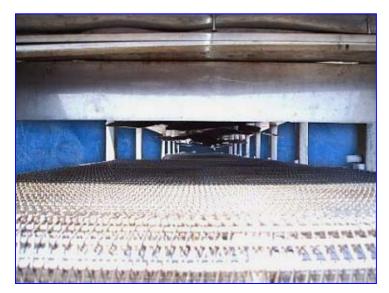

Martin/Baron CO2 Stainless Steel Tunnel. Model MBI 1-38-0028-01. S/N: J990202. 304 stainless steel tunnel is composed of two sections and features a 1 in. chain link belt made of 304 stainless steel. Maximum product clearance/aperture above belt: 40 in. W x 5-1/2 in. H. Tunnel has (9) 19-1/2 in. dia. fans. Electrical requirements: 460 V, 40 amps, 60 Hz, 3-phase. (10) 1 hp Baldor motors, 1,725 rpm, 208-230/460, 3.5-3.2/1.6 amps, 60 Hz. Overall dimensions: 372 in. L x 56 in. W x 50-1/2 in. H.