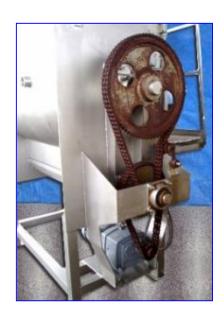

FPEC Paddles Blender with Screw Auger Discharge- 85 Cu. Ft. Model: SLC-930. S/N: 0540. Stainless steel. Inside dimensions: 60 in. L x 36-1/2 in. W x 57 in. H including 15 in. H augmentation for auger screw. (3) Rotating paddles: 20 in. L x 17 in. W. Screw auger: 11 in. dia. x 72 in. L. Screw pitch: 12 in. Housing diameter: 12 in. (2) Allen Bradley limit switches. Hinged lid and walking platform with guardrail. Dayton Motor, 3 hp, 1730 rpm, 230/460 V, 9.0/4.5 amps, 60 Hz, 3 phase. Dayton Motor Drive, 38.44 gear ratio, 45 rpm (final). Drive Sprockets: (1) 3-1/2 in. dia. tensioner, (2) 5 in. dia., (1) 15 in. dia., (1) 24 in. dia. Inlets/outlets: (1) 3 in. S-line connection and (1) 12 in. side outlet. Overall dimensions: 97 in. L x 57 in. W x 88-1/2 in. H.