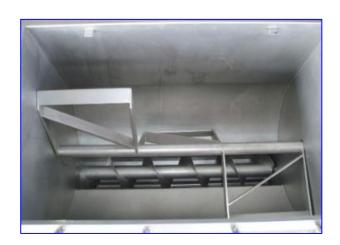

FPEC Paddles Blender with Screw Auger Discharge- 85 Cu. Ft. Model: SLC-930. S/N: 0540. Stainless steel. Inside dimensions: 60 in. L x 36-1/2 in. W x 57 in. H including 15 in. H augmentation for auger screw. (3) Rotating paddles: 20 in. L x 17 in. W. Screw auger: 11 in. dia. x 72 in. L. Screw pitch: 12 in. Housing diameter: 12 in. (2) Allen Bradley limit switches. Hinged lid and walking platform with guardrail. Dayton Motor, 3 hp, 1730 rpm, 230/460 V, 9.0/4.5 amps, 60 Hz, 3 phase. Dayton Motor Drive, 38.44 gear ratio, 45 rpm (final). Drive Sprockets: (1) 3-1/2 in. dia. tensioner, (2) 5 in. dia., (1) 15 in. dia., (1) 24 in. dia. Inlets/outlets: (1) 3 in. S-line connection and (1) 12 in. side outlet. Overall dimensions: 97 in. L x 57 in. W x 88-1/2 in. H.