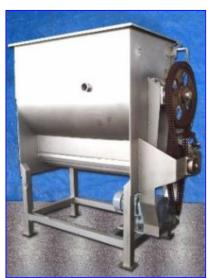

FPEC Paddles Blender with Screw Auger Discharge- 85 Cu. Ft. Model: SLC-930. S/N: 0540. Stainless steel. Inside dimensions: 60 in. L x 36-1/2 in. W x 57 in. H including 15 in. H augmentation for auger screw. (3) Rotating paddles: 20 in. L x 17 in. W. Screw auger: 11 in. dia. x 72 in. L. Screw pitch: 12 in. Housing diameter: 12 in. (2) Allen Bradley limit switches. Hinged lid and walking platform with guardrail. Dayton Motor, 3 hp, 1730 rpm, 230/460 V, 9.0/4.5 amps, 60 Hz, 3 phase. Dayton Motor Drive, 38.44 gear ratio, 45 rpm (final). Drive Sprockets: (1) 3-1/2 in. dia. tensioner, (2) 5 in. dia., (1) 15 in. dia., (1) 24 in. dia. Inlets/outlets: (1) 3 in. S-line connection and (1) 12 in. side outlet. Overall dimensions: 97 in. L x 57 in. W x 88-1/2 in. H.