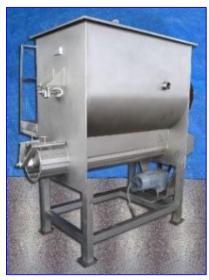

FPEC Paddles Blender with Screw Auger Discharge- 85 Cu. Ft. Model: SLC-930. S/N: 0540. Stainless steel. Inside dimensions: 60 in. L x 36-1/2 in. W x 57 in. H including 15 in. H augmentation for auger screw. (3) Rotating paddles: 20 in. L x 17 in. W. Screw auger: 11 in. dia. x 72 in. L. Screw pitch: 12 in. Housing diameter: 12 in. (2) Allen Bradley limit switches. Hinged lid and walking platform with guardrail. Dayton Motor, 3 hp, 1730 rpm, 230/460 V, 9.0/4.5 amps, 60 Hz, 3 phase. Dayton Motor Drive, 38.44 gear ratio, 45 rpm (final). Drive Sprockets: (1) 3-1/2 in. dia. tensioner, (2) 5 in. dia., (1) 15 in. dia., (1) 24 in. dia. Inlets/outlets: (1) 3 in. S-line connection and (1) 12 in. side outlet. Overall dimensions: 97 in. L x 57 in. W x 88-1/2 in. H.