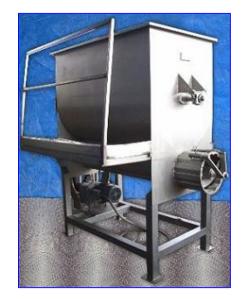

FPEC Paddles Blender with Screw Auger Discharge- 85 Cu. Ft. Model: SLC-930. S/N: 0540. Stainless steel. Inside dimensions: 60 in. L x 36-1/2 in. W x 57 in. H including 15 in. H augmentation for auger screw. (3) Rotating paddles: 20 in. L x 17 in. W. Screw auger: 11 in. dia. x 72 in. L. Screw pitch: 12 in. Housing diameter: 12 in. (2) Allen Bradley limit switches. Hinged lid and walking platform with guardrail. Dayton Motor, 3 hp, 1730 rpm, 230/460 V, 9.0/4.5 amps, 60 Hz, 3 phase. Dayton Motor Drive, 38.44 gear ratio, 45 rpm (final). Drive Sprockets: (1) 3-1/2 in. dia. tensioner, (2) 5 in. dia., (1) 15 in. dia., (1) 24 in. dia. Inlets/outlets: (1) 3 in. S-line connection and (1) 12 in. side outlet. Overall dimensions: 97 in. L x 57 in. W x 88-1/2 in. H.