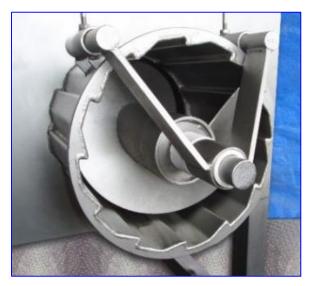

FPEC Paddles Blender with Screw Auger Discharge- 85 Cu. Ft. Model: SLC-930. S/N: 0540. Stainless steel. Inside dimensions: 60 in. L x 36-1/2 in. W x 57 in. H including 15 in. H augmentation for auger screw. (3) Rotating paddles: 20 in. L x 17 in. W. Screw auger: 11 in. dia. x 72 in. L. Screw pitch: 12 in. Housing diameter: 12 in. (2) Allen Bradley limit switches. Hinged lid and walking platform with guardrail. Dayton Motor, 3 hp, 1730 rpm, 230/460 V, 9.0/4.5 amps, 60 Hz, 3 phase. Dayton Motor Drive, 38.44 gear ratio, 45 rpm (final). Drive Sprockets: (1) 3-1/2 in. dia. tensioner, (2) 5 in. dia., (1) 15 in. dia., (1) 24 in. dia. Inlets/outlets: (1) 3 in. S-line connection and (1) 12 in. side outlet. Overall dimensions: 97 in. L x 57 in. W x 88-1/2 in. H.