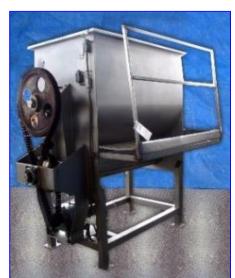

| FPEC Paddles Blender with Screw Auger Discharge- 85 Cu. Ft. |                 |
|-------------------------------------------------------------|-----------------|
| Mfg: Food Products Equipment Co.                            | Model: SLC-930  |
| Stock No. tFEC06.                                           | Serial No. 0540 |

FPEC Paddles Blender with Screw Auger Discharge- 85 Cu. Ft. Model: SLC-930. S/N: 0540. Stainless steel. Inside dimensions: 60 in. L x 36-1/2 in. W x 57 in. H including 15 in. H augmentation for auger screw. (3) Rotating paddles: 20 in. L x 17 in. W. Screw auger: 11 in. dia. x 72 in. L. Screw pitch: 12 in. Housing diameter: 12 in. (2) Allen Bradley limit switches. Hinged lid and walking platform with guardrail. Dayton Motor, 3 hp, 1730 rpm, 230/460 V, 9.0/4.5 amps, 60 Hz, 3 phase. Dayton Motor Drive, 38.44 gear ratio, 45 rpm (final). Drive Sprockets: (1) 3-1/2 in. dia. tensioner, (2) 5 in. dia., (1) 15 in. dia., (1) 24 in. dia. Inlets/outlets: (1) 3 in. S-line connection and (1) 12 in. side outlet. Overall dimensions: 97 in. L x 57 in. W x 88-1/2 in. H.