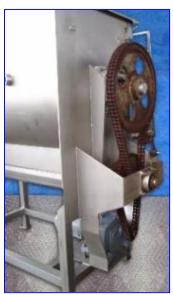

FPEC Paddles Blender with Screw Auger Discharge- 85 Cu. Ft. Model: SLC-930. S/N: 0540. Stainless steel. Inside dimensions: 60 in. L x 36-1/2 in. W x 57 in. H including 15 in. H augmentation for auger screw. (3) Rotating paddles: 20 in. L x 17 in. W. Screw auger: 11 in. dia. x 72 in. L. Screw pitch: 12 in. Housing diameter: 12 in. (2) Allen Bradley limit switches. Hinged lid and walking platform with guardrail. Dayton Motor, 3 hp, 1730 rpm, 230/460 V, 9.0/4.5 amps, 60 Hz, 3 phase. Dayton Motor Drive, 38.44 gear ratio, 45 rpm (final). Drive Sprockets: (1) 3-1/2 in. dia. tensioner, (2) 5 in. dia., (1) 15 in. dia., (1) 24 in. dia. Inlets/outlets: (1) 3 in. S-line connection and (1) 12 in. side outlet. Overall dimensions: 97 in. L x 57 in. W x 88-1/2 in. H.