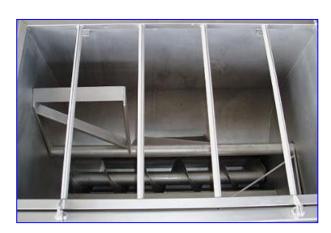

FPEC Paddles Blender with Screw Auger Discharge- 85 Cu. Ft. Model: SLC-930. S/N: 0540. Stainless steel. Inside dimensions: 60 in. L x 36-1/2 in. W x 57 in. H including 15 in. H augmentation for auger screw. (3) Rotating paddles: 20 in. L x 17 in. W. Screw auger: 11 in. dia. x 72 in. L. Screw pitch: 12 in. Housing diameter: 12 in. (2) Allen Bradley limit switches. Hinged lid and walking platform with guardrail. Dayton Motor, 3 hp, 1730 rpm, 230/460 V, 9.0/4.5 amps, 60 Hz, 3 phase. Dayton Motor Drive, 38.44 gear ratio, 45 rpm (final). Drive Sprockets: (1) 3-1/2 in. dia. tensioner, (2) 5 in. dia., (1) 15 in. dia., (1) 24 in. dia. Inlets/outlets: (1) 3 in. S-line connection and (1) 12 in. side outlet. Overall dimensions: 97 in. L x 57 in. W x 88-1/2 in. H.