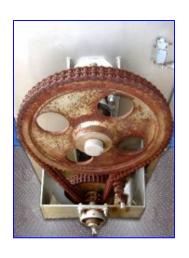

FPEC Paddles Blender with Screw Auger Discharge- 85 Cu. Ft. Model: SLC-930. S/N: 0540. Stainless steel. Inside dimensions: 60 in. L x 36-1/2 in. W x 57 in. H including 15 in. H augmentation for auger screw. (3) Rotating paddles: 20 in. L x 17 in. W. Screw auger: 11 in. dia. x 72 in. L. Screw pitch: 12 in. Housing diameter: 12 in. (2) Allen Bradley limit switches. Hinged lid and walking platform with guardrail. Dayton Motor, 3 hp, 1730 rpm, 230/460 V, 9.0/4.5 amps, 60 Hz, 3 phase. Dayton Motor Drive, 38.44 gear ratio, 45 rpm (final). Drive Sprockets: (1) 3-1/2 in. dia. tensioner, (2) 5 in. dia., (1) 15 in. dia., (1) 24 in. dia. Inlets/outlets: (1) 3 in. S-line connection and (1) 12 in. side outlet. Overall dimensions: 97 in. L x 57 in. W x 88-1/2 in. H.