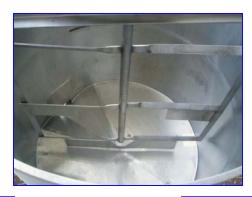

Product Packaging & Processing Equipment Single Sweep Jacketed Tank- 400 Gallon. Inv. No: 2F4640Z0J602. Single sweep agitator: 45 in. W x 42 in. H. Sloped bottom. Reliance Electric Motor: 2 hp, 1730 rpm, 44.8 rpm (output), 230/460 V, 6.5/3.25 amps, 60 Hz, 3 phase. Motor Drive: 38.61:1 ratio. Inlets: (2) 3/4 in. dia. jacket FPT, (3) 1-1/2 in. dia. Q-line fittings. Outlets: (1) 3/4 in. dia. jacket FPT, (1) 2-1/2 in. dia. threaded. Overall dimensions: 52 in. L x 50 in. W x 84 in. H.