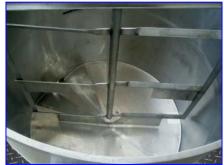

Product Packaging & Processing Equipment Single Sweep Jacketed Tank- 400 Gallon. Inv. No: 2F4640Z0J602. Single sweep agitator: 45 in. W x 42 in. H. Sloped bottom. Reliance Electric Motor: 2 hp, 1730 rpm, 44.8 rpm (output), 230/460 V, 6.5/3.25 amps, 60 Hz, 3 phase. Motor Drive: 38.61:1 ratio. Inlets: (2) 3/4 in. dia. jacket FPT, (3) 1-1/2 in. dia. Q-line fittings. Outlets: (1) 3/4 in. dia. jacket FPT, (1) 2-1/2 in. dia. threaded. Overall dimensions: 52 in. L x 50 in. W x 84 in. H.