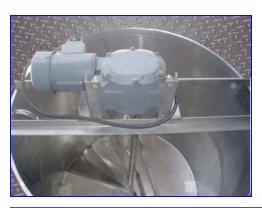

Product Packaging & Processing Equipment Single Sweep Jacketed Tank- 400 Gallon. Inv. No: 2F4640Z0J602. Single sweep agitator: 45 in. W x 42 in. H. Sloped bottom. Reliance Electric Motor: 2 hp, 1730 rpm, 44.8 rpm (output), 230/460 V, 6.5/3.25 amps, 60 Hz, 3 phase. Motor Drive: 38.61:1 ratio. Inlets: (2) 3/4 in. dia. jacket FPT, (3) 1-1/2 in. dia. Q-line fittings. Outlets: (1) 3/4 in. dia. jacket FPT, (1) 2-1/2 in. dia. threaded. Overall dimensions: 52 in. L x 50 in. W x 84 in. H.