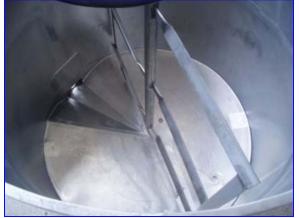

Product Packaging & Processing Equipment Single Sweep Jacketed Tank- 400 Gallon. Inv. No: 2F4640Z0J602. Single sweep agitator: 45 in. W x 42 in. H. Sloped bottom. Reliance Electric Motor: 2 hp, 1730 rpm, 44.8 rpm (output), 230/460 V, 6.5/3.25 amps, 60 Hz, 3 phase. Motor Drive: 38.61:1 ratio. Inlets: (2) 3/4 in. dia. jacket FPT, (3) 1-1/2 in. dia. Q-line fittings. Outlets: (1) 3/4 in. dia. jacket FPT, (1) 2-1/2 in. dia. threaded. Overall dimensions: 52 in. L x 50 in. W x 84 in. H.