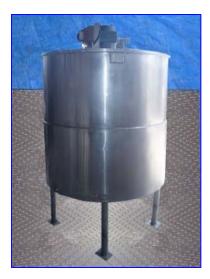

| Product Packaging & Processing Equipment Single Sweep Jacketed Tank- 400 Gallon |            |
|---------------------------------------------------------------------------------|------------|
| Mfg: Product Packaging & Processing<br>Equipment                                | Model:     |
| Stock No. tGHFI02.                                                              | Serial No. |

Product Packaging & Processing Equipment Single Sweep Jacketed Tank- 400 Gallon. Inv. No: 2F4640Z0J602. Single sweep agitator: 45 in. W x 42 in. H. Sloped bottom. Reliance Electric Motor: 2 hp, 1730 rpm, 44.8 rpm (output), 230/460 V, 6.5/3.25 amps, 60 Hz, 3 phase. Motor Drive: 38.61:1 ratio. Inlets: (2) 3/4 in. dia. jacket FPT, (3) 1-1/2 in. dia. Q-line fittings. Outlets: (1) 3/4 in. dia. jacket FPT, (1) 2-1/2 in. dia. threaded. Overall dimensions: 52 in. L x 50 in. W x 84 in. H.