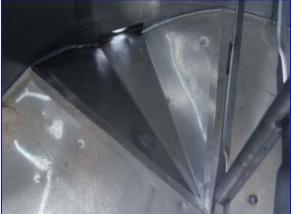

Product Packaging & Processing Equipment Single Sweep Jacketed Tank- 400 Gallon. Inv. No: 2F4640Z0J602. Single sweep agitator: 45 in. W x 42 in. H. Sloped bottom. Reliance Electric Motor: 2 hp, 1730 rpm, 44.8 rpm (output), 230/460 V, 6.5/3.25 amps, 60 Hz, 3 phase. Motor Drive: 38.61:1 ratio. Inlets: (2) 3/4 in. dia. jacket FPT, (3) 1-1/2 in. dia. Q-line fittings. Outlets: (1) 3/4 in. dia. jacket FPT, (1) 2-1/2 in. dia. threaded. Overall dimensions: 52 in. L x 50 in. W x 84 in. H.