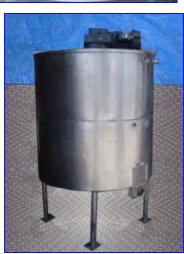

Product Packaging & Processing Equipment Single Sweep Jacketed Tank- 400 Gallon. Inv. No: 2F4640Z0J602. Single sweep agitator: 45 in. W x 42 in. H. Sloped bottom. Reliance Electric Motor: 2 hp, 1730 rpm, 44.8 rpm (output), 230/460 V, 6.5/3.25 amps, 60 Hz, 3 phase. Motor Drive: 38.61:1 ratio. Inlets: (2) 3/4 in. dia. jacket FPT, (3) 1-1/2 in. dia. Q-line fittings. Outlets: (1) 3/4 in. dia. jacket FPT, (1) 2-1/2 in. dia. threaded. Overall dimensions: 52 in. L x 50 in. W x 84 in. H.