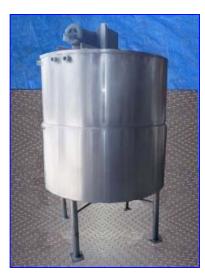

| Product Packaging & Processing Equipment Single Sweep Jacketed Tank- 400 Gallon |            |
|---------------------------------------------------------------------------------|------------|
| Mfg: Product Packaging & Processing<br>Equipment                                | Model:     |
| Stock No. tGHFI02.                                                              | Serial No. |

Product Packaging & Processing Equipment Single Sweep Jacketed Tank- 400 Gallon. Inv. No: 2F4640Z0J602. Single sweep agitator: 45 in. W x 42 in. H. Sloped bottom. Reliance Electric Motor: 2 hp, 1730 rpm, 44.8 rpm (output), 230/460 V, 6.5/3.25 amps, 60 Hz, 3 phase. Motor Drive: 38.61:1 ratio. Inlets: (2) 3/4 in. dia. jacket FPT, (3) 1-1/2 in. dia. Q-line fittings. Outlets: (1) 3/4 in. dia. jacket FPT, (1) 2-1/2 in. dia. threaded. Overall dimensions: 52 in. L x 50 in. W x 84 in. H.