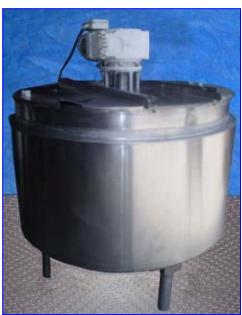

Lee Industries Single Sweep Jacketed Tank- 300 Gallon. (2) Lids (hinged, removable) with side access door. Single sweep agitator with (4) 20 in. L x 4 in. W paddles and (2) baffles. Sew Eurodrive Motor: 3 hp, 1700 rpm, 48.57 rpm,(final), 230/460 V, 8.6/4.3 amps, 60 Hz, 3 phase. Sew Eurodrive Motor Drive: 35 ratio, 4370 in-lb. torque. Inlets: (1) 1 in. dia. Outlets: (1) 1 in. dia., (1) 3 in. dia. tank. Overall dimensions: 62 in. L x 55 in. W x 67 in. H.