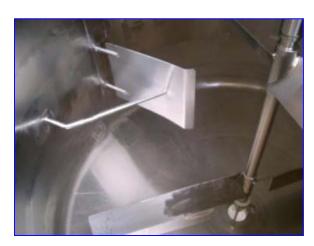

Lee Industries Single Sweep Jacketed Tank- 300 Gallon. (2) Lids (hinged, removable) with side access door. Single sweep agitator with (4) 20 in. L x 4 in. W paddles and (2) baffles. Sew Eurodrive Motor: 3 hp, 1700 rpm, 48.57 rpm,(final), 230/460 V, 8.6/4.3 amps, 60 Hz, 3 phase. Sew Eurodrive Motor Drive: 35 ratio, 4370 in-lb. torque. Inlets: (1) 1 in. dia. Outlets: (1) 1 in. dia., (1) 3 in. dia. tank. Overall dimensions: 62 in. L x 55 in. W x 67 in. H.