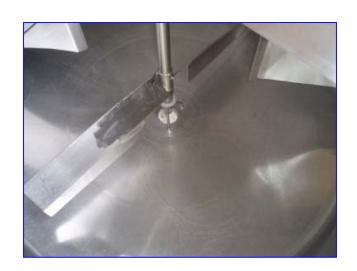

Lee Industries Single Sweep Jacketed Tank- 300 Gallon. (2) Lids (hinged, removable) with side access door. Single sweep agitator with (4) 20 in. L x 4 in. W paddles and (2) baffles. Sew Eurodrive Motor: 3 hp, 1700 rpm, 48.57 rpm,(final), 230/460 V, 8.6/4.3 amps, 60 Hz, 3 phase. Sew Eurodrive Motor Drive: 35 ratio, 4370 in-lb. torque. Inlets: (1) 1 in. dia. Outlets: (1) 1 in. dia., (1) 3 in. dia. tank. Overall dimensions: 62 in. L x 55 in. W x 67 in. H.