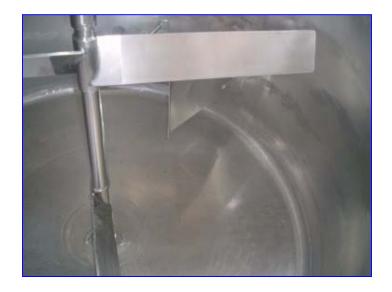

Lee Industries Single Sweep Jacketed Tank- 300 Gallon. (2) Lids (hinged, removable) with side access door. Single sweep agitator with (4) 20 in. L x 4 in. W paddles and (2) baffles. Sew Eurodrive Motor: 3 hp, 1700 rpm, 48.57 rpm,(final), 230/460 V, 8.6/4.3 amps, 60 Hz, 3 phase. Sew Eurodrive Motor Drive: 35 ratio, 4370 in-lb. torque. Inlets: (1) 1 in. dia. Outlets: (1) 1 in. dia., (1) 3 in. dia. tank. Overall dimensions: 62 in. L x 55 in. W x 67 in. H.