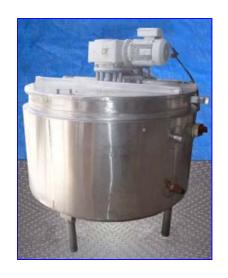

Lee Industries Single Sweep Jacketed Tank- 300 Gallon. (2) Lids (hinged, removable) with side access door. Single sweep agitator with (4) 20 in. L x 4 in. W paddles and (2) baffles. Sew Eurodrive Motor: 3 hp, 1700 rpm, 48.57 rpm,(final), 230/460 V, 8.6/4.3 amps, 60 Hz, 3 phase. Sew Eurodrive Motor Drive: 35 ratio, 4370 in-lb. torque. Inlets: (1) 1 in. dia. Outlets: (1) 1 in. dia., (1) 3 in. dia. tank. Overall dimensions: 62 in. L x 55 in. W x 67 in. H.