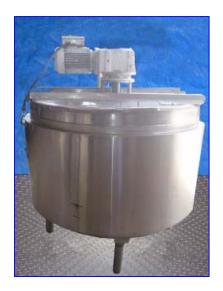

Lee Industries Single Sweep Jacketed Tank- 300 Gallon. (2) Lids (hinged, removable) with side access door. Single sweep agitator with (4) 20 in. L x 4 in. W paddles and (2) baffles. Sew Eurodrive Motor: 3 hp, 1700 rpm, 48.57 rpm,(final), 230/460 V, 8.6/4.3 amps, 60 Hz, 3 phase. Sew Eurodrive Motor Drive: 35 ratio, 4370 in-lb. torque. Inlets: (1) 1 in. dia. Outlets: (1) 1 in. dia., (1) 3 in. dia. tank. Overall dimensions: 62 in. L x 55 in. W x 67 in. H.