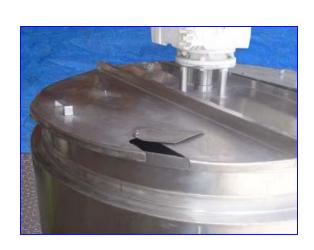

Lee Industries Single Sweep Jacketed Tank- 300 Gallon. (2) Lids (hinged, removable) with side access door. Single sweep agitator with (4) 20 in. L x 4 in. W paddles and (2) baffles. Sew Eurodrive Motor: 3 hp, 1700 rpm, 48.57 rpm,(final), 230/460 V, 8.6/4.3 amps, 60 Hz, 3 phase. Sew Eurodrive Motor Drive: 35 ratio, 4370 in-lb. torque. Inlets: (1) 1 in. dia. Outlets: (1) 1 in. dia., (1) 3 in. dia. tank. Overall dimensions: 62 in. L x 55 in. W x 67 in. H.