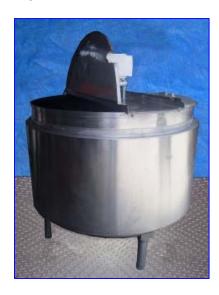

Lee Industries Single Sweep Jacketed Tank- 300 Gallon. (2) Lids (hinged, removable) with side access door. Single sweep agitator with (4) 20 in. L x 4 in. W paddles and (2) baffles. Sew Eurodrive Motor: 3 hp, 1700 rpm, 48.57 rpm,(final), 230/460 V, 8.6/4.3 amps, 60 Hz, 3 phase. Sew Eurodrive Motor Drive: 35 ratio, 4370 in-lb. torque. Inlets: (1) 1 in. dia. Outlets: (1) 1 in. dia., (1) 3 in. dia. tank. Overall dimensions: 62 in. L x 55 in. W x 67 in. H.