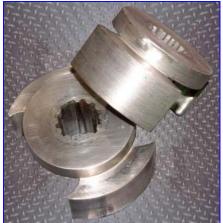

Waukesha U-30 Positive Displacement Pump. S/N: 13266 SS. Single mechanical seals. Displacement per revolution: 0.060 gal. Maximum capacity: 25.98 gpm. Minimum capacity: 2.88 gpm. Reliance Electric Motor, 2 hp, 1725 rpm, 208-230/460 V, 6.4-6.4/3.2 amps, 60 Hz, 3 phase. Reeves Vari-Drive, 9.7 ratio, 433 rpm (max), 48 rpm (min). Inlets/outlets: (2) 1-1/2 in. dia. threaded fittings. Overall dimensions: 33 in. L x 24 in. W x 25 in. H.