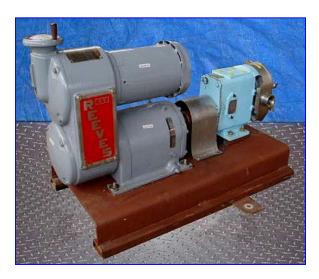

| Waukesha U-30 Positive Pump |                     |
|-----------------------------|---------------------|
| Mfg: Waukesha               | Model: U-30         |
| Stock No. tGHFI06.          | Serial No. 13266 SS |

Waukesha U-30 Positive Displacement Pump. S/N: 13266 SS. Single mechanical seals. Displacement per revolution: 0.060 gal. Maximum capacity: 25.98 gpm. Minimum capacity: 2.88 gpm. Reliance Electric Motor, 2 hp, 1725 rpm, 208-230/460 V, 6.4-6.4/3.2 amps, 60 Hz, 3 phase. Reeves Vari-Drive, 9.7 ratio, 433 rpm (max), 48 rpm (min). Inlets/outlets: (2) 1-1/2 in. dia. threaded fittings. Overall dimensions: 33 in. L x 24 in. W x 25 in. H.