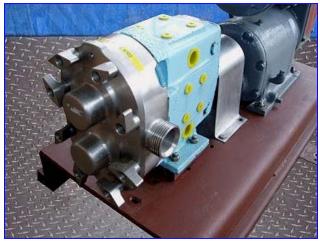

Waukesha U-30 Positive Displacement Pump. S/N: 13266 SS. Single mechanical seals. Displacement per revolution: 0.060 gal. Maximum capacity: 25.98 gpm. Minimum capacity: 2.88 gpm. Reliance Electric Motor, 2 hp, 1725 rpm, 208-230/460 V, 6.4-6.4/3.2 amps, 60 Hz, 3 phase. Reeves Vari-Drive, 9.7 ratio, 433 rpm (max), 48 rpm (min). Inlets/outlets: (2) 1-1/2 in. dia. threaded fittings. Overall dimensions: 33 in. L x 24 in. W x 25 in. H.