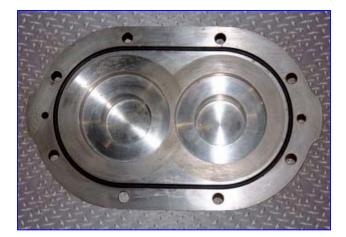

Waukesha U-30 Positive Displacement Pump. S/N: 13266 SS. Single mechanical seals. Displacement per revolution: 0.060 gal. Maximum capacity: 25.98 gpm. Minimum capacity: 2.88 gpm. Reliance Electric Motor, 2 hp, 1725 rpm, 208-230/460 V, 6.4-6.4/3.2 amps, 60 Hz, 3 phase. Reeves Vari-Drive, 9.7 ratio, 433 rpm (max), 48 rpm (min). Inlets/outlets: (2) 1-1/2 in. dia. threaded fittings. Overall dimensions: 33 in. L x 24 in. W x 25 in. H.