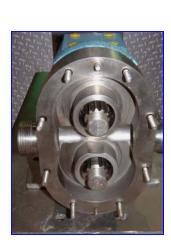

Waukesha U-30 Positive Displacement Pump. S/N: 13266 SS. Single mechanical seals. Displacement per revolution: 0.060 gal. Maximum capacity: 25.98 gpm. Minimum capacity: 2.88 gpm. Reliance Electric Motor, 2 hp, 1725 rpm, 208-230/460 V, 6.4-6.4/3.2 amps, 60 Hz, 3 phase. Reeves Vari-Drive, 9.7 ratio, 433 rpm (max), 48 rpm (min). Inlets/outlets: (2) 1-1/2 in. dia. threaded fittings. Overall dimensions: 33 in. L x 24 in. W x 25 in. H.