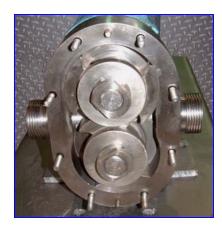

Waukesha U-30 Positive Displacement Pump. S/N: 13266 SS. Single mechanical seals. Displacement per revolution: 0.060 gal. Maximum capacity: 25.98 gpm. Minimum capacity: 2.88 gpm. Reliance Electric Motor, 2 hp, 1725 rpm, 208-230/460 V, 6.4-6.4/3.2 amps, 60 Hz, 3 phase. Reeves Vari-Drive, 9.7 ratio, 433 rpm (max), 48 rpm (min). Inlets/outlets: (2) 1-1/2 in. dia. threaded fittings. Overall dimensions: 33 in. L x 24 in. W x 25 in. H.