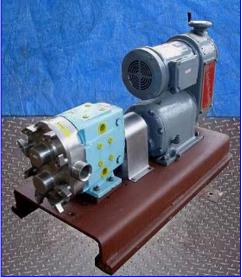

| Waukesha U-30 Positive Pump |                     |
|-----------------------------|---------------------|
| Mfg: Waukesha               | Model: U-30         |
| Stock No. tGHFI06.          | Serial No. 13266 SS |

Waukesha U-30 Positive Displacement Pump. S/N: 13266 SS. Single mechanical seals. Displacement per revolution: 0.060 gal. Maximum capacity: 25.98 gpm. Minimum capacity: 2.88 gpm. Reliance Electric Motor, 2 hp, 1725 rpm, 208-230/460 V, 6.4-6.4/3.2 amps, 60 Hz, 3 phase. Reeves Vari-Drive, 9.7 ratio, 433 rpm (max), 48 rpm (min). Inlets/outlets: (2) 1-1/2 in. dia. threaded fittings. Overall dimensions: 33 in. L x 24 in. W x 25 in. H.