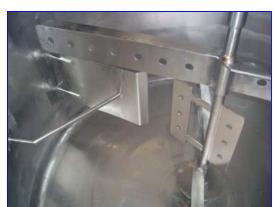

Lee Single Sweep Jacketed Tank- 300 Gallon. (2) Lids ( removable, hinged) with side access door. Single sweep agitator. Paddles: (4) horizontal, 23 in. L x 4 in. W; (2) vertical, 3 in. W x 12 in. H. (2) Baffles. Sew Eurodrive Motor: 3 hp, 1700 rpm, 48.57 rpm,(final), 230/460 V, 8.6/4.3 amps, 60 Hz, 3 phase. Sew Eurodrive Motor Drive: 35 ratio, 4370 in-lb. torque. Inlets: (1) 1 in. dia. Outlets: (1) 1 in. dia., (1) 3 in. dia. (tank). Overall dimensions: 62 in. L x 55 in. W x 67 in. H.