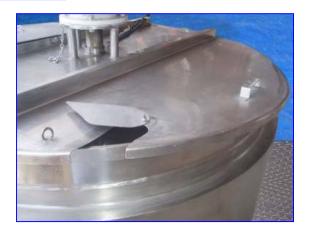

Lee Single Sweep Jacketed Tank- 300 Gallon. (2) Lids ( removable, hinged) with side access door. Single sweep agitator. Paddles: (4) horizontal, 23 in. L x 4 in. W; (2) vertical, 3 in. W x 12 in. H. (2) Baffles. Sew Eurodrive Motor: 3 hp, 1700 rpm, 48.57 rpm,(final), 230/460 V, 8.6/4.3 amps, 60 Hz, 3 phase. Sew Eurodrive Motor Drive: 35 ratio, 4370 in-lb. torque. Inlets: (1) 1 in. dia. Outlets: (1) 1 in. dia., (1) 3 in. dia. (tank). Overall dimensions: 62 in. L x 55 in. W x 67 in. H.