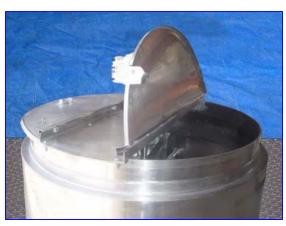

Lee Single Sweep Jacketed Tank- 300 Gallon. (2) Lids ( removable, hinged) with side access door. Single sweep agitator. Paddles: (4) horizontal, 23 in. L x 4 in. W; (2) vertical, 3 in. W x 12 in. H. (2) Baffles. Sew Eurodrive Motor: 3 hp, 1700 rpm, 48.57 rpm,(final), 230/460 V, 8.6/4.3 amps, 60 Hz, 3 phase. Sew Eurodrive Motor Drive: 35 ratio, 4370 in-lb. torque. Inlets: (1) 1 in. dia. Outlets: (1) 1 in. dia., (1) 3 in. dia. (tank). Overall dimensions: 62 in. L x 55 in. W x 67 in. H.