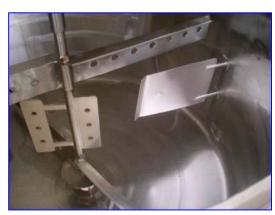

Lee Single Sweep Jacketed Tank- 300 Gallon. (2) Lids ( removable, hinged) with side access door. Single sweep agitator. Paddles: (4) horizontal, 23 in. L x 4 in. W; (2) vertical, 3 in. W x 12 in. H. (2) Baffles. Sew Eurodrive Motor: 3 hp, 1700 rpm, 48.57 rpm,(final), 230/460 V, 8.6/4.3 amps, 60 Hz, 3 phase. Sew Eurodrive Motor Drive: 35 ratio, 4370 in-lb. torque. Inlets: (1) 1 in. dia. Outlets: (1) 1 in. dia., (1) 3 in. dia. (tank). Overall dimensions: 62 in. L x 55 in. W x 67 in. H.