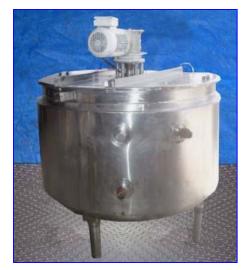

| Lee Single Sweep Jacketed Tank- 300 Gallon |            |
|--------------------------------------------|------------|
| Mfg:                                       | Model:     |
| Stock No. tGHFI08.                         | Serial No. |

Lee Single Sweep Jacketed Tank- 300 Gallon. (2) Lids ( removable, hinged) with side access door. Single sweep agitator. Paddles: (4) horizontal, 23 in. L x 4 in. W; (2) vertical, 3 in. W x 12 in. H. (2) Baffles. Sew Eurodrive Motor: 3 hp, 1700 rpm, 48.57 rpm,(final), 230/460 V, 8.6/4.3 amps, 60 Hz, 3 phase. Sew Eurodrive Motor Drive: 35 ratio, 4370 in-lb. torque. Inlets: (1) 1 in. dia. Outlets: (1) 1 in. dia., (1) 3 in. dia. (tank). Overall dimensions: 62 in. L x 55 in. W x 67 in. H.