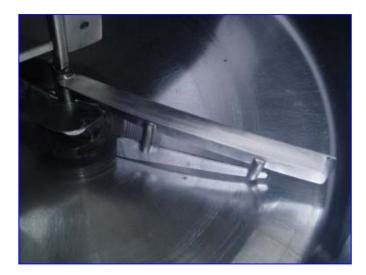

Lee Single Sweep Jacketed Tank- 300 Gallon. (2) Lids ( removable, hinged) with side access door. Single sweep agitator. Paddles: (4) horizontal, 23 in. L x 4 in. W; (2) vertical, 3 in. W x 12 in. H. (2) Baffles. Sew Eurodrive Motor: 3 hp, 1700 rpm, 48.57 rpm,(final), 230/460 V, 8.6/4.3 amps, 60 Hz, 3 phase. Sew Eurodrive Motor Drive: 35 ratio, 4370 in-lb. torque. Inlets: (1) 1 in. dia. Outlets: (1) 1 in. dia., (1) 3 in. dia. (tank). Overall dimensions: 62 in. L x 55 in. W x 67 in. H.