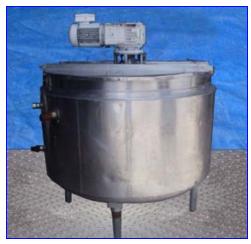

| Lee Single Sweep Jacketed Tank- 300 Gallon |            |
|--------------------------------------------|------------|
| Mfg:                                       | Model:     |
| Stock No. tGHFI08.                         | Serial No. |

Lee Single Sweep Jacketed Tank- 300 Gallon. (2) Lids ( removable, hinged) with side access door. Single sweep agitator. Paddles: (4) horizontal, 23 in. L x 4 in. W; (2) vertical, 3 in. W x 12 in. H. (2) Baffles. Sew Eurodrive Motor: 3 hp, 1700 rpm, 48.57 rpm,(final), 230/460 V, 8.6/4.3 amps, 60 Hz, 3 phase. Sew Eurodrive Motor Drive: 35 ratio, 4370 in-lb. torque. Inlets: (1) 1 in. dia. Outlets: (1) 1 in. dia., (1) 3 in. dia. (tank). Overall dimensions: 62 in. L x 55 in. W x 67 in. H.