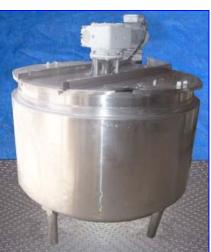

| Lee Single Sweep Jacketed Tank- 300 Gallon |            |
|--------------------------------------------|------------|
| Mfg:                                       | Model:     |
| Stock No. tGHFI08.                         | Serial No. |

Lee Single Sweep Jacketed Tank- 300 Gallon. (2) Lids ( removable, hinged) with side access door. Single sweep agitator. Paddles: (4) horizontal, 23 in. L x 4 in. W; (2) vertical, 3 in. W x 12 in. H. (2) Baffles. Sew Eurodrive Motor: 3 hp, 1700 rpm, 48.57 rpm,(final), 230/460 V, 8.6/4.3 amps, 60 Hz, 3 phase. Sew Eurodrive Motor Drive: 35 ratio, 4370 in-lb. torque. Inlets: (1) 1 in. dia. Outlets: (1) 1 in. dia., (1) 3 in. dia. (tank). Overall dimensions: 62 in. L x 55 in. W x 67 in. H.