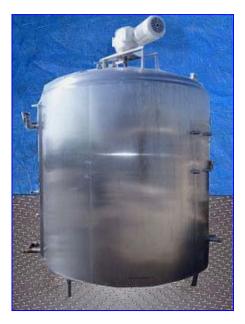

| Cherry Burrell Processor Tank -1500 Gallons |                         |
|---------------------------------------------|-------------------------|
| Mfg: Cherry Burrell                         | Model: PA-E-PDA         |
| Stock No. tIME001.                          | Serial No. 1500-77-2249 |

Cherry Burrell Processor Tank -1500 Gallons. Model: PA-E-PDA, S/N: 1500-77-2249. 304 Stainless steel construction. Dome top. (4) Zone control valves. (1) 17 in. dia. manway. Features include dual sprayballs, bottom side sweep agitator, baffle and step ladder. Inlets/outlets: (2) 2-1/2 in. dia. MPT, (1) 1-1/4 in. dia. ferrule, (1) 1-1/4 in. 90 deg elbow NPT, (1) 1/2 in. dia. pipe, (1) 1/2 in. dia. MPT, (1) 3 in. filter, (1) 2 in. valve flush-type, (1) 1 in. dia. FPT, (1) 1-1/2 in. dia. Q-line fitting, (1) 2 in. dia. air space thermometer opening, (1) 2 in. dia. air space heater opening. Reliance motor: 3 hp, 1,170 rpm, 230/460 V, 10.4/5.2 amps, 60 Hz, 3 phase. Reliance gearmotor. Final speed: 16 rpm. Overall dimensions: 108 in. L x 103 in. W x 123 in. H.