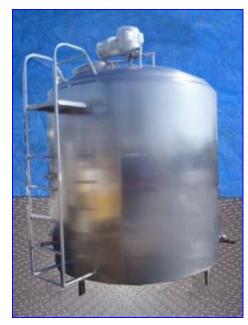

| Cherry Burrell Processor Tank -1500 Gallons |                         |
|---------------------------------------------|-------------------------|
| Mfg: Cherry Burrell                         | Model: PA-E-PDA         |
| Stock No. tIME001.                          | Serial No. 1500-77-2249 |

Cherry Burrell Processor Tank -1500 Gallons. Model: PA-E-PDA, S/N: 1500-77-2249. 304 Stainless steel construction. Dome top. (4) Zone control valves. (1) 17 in. dia. manway. Features include dual sprayballs, bottom side sweep agitator, baffle and step ladder. Inlets/outlets: (2) 2-1/2 in. dia. MPT, (1) 1-1/4 in. dia. ferrule, (1) 1-1/4 in. 90 deg elbow NPT, (1) 1/2 in. dia. pipe, (1) 1/2 in. dia. MPT, (1) 3 in. filter, (1) 2 in. valve flush-type, (1) 1 in. dia. FPT, (1) 1-1/2 in. dia. Q-line fitting, (1) 2 in. dia. air space thermometer opening, (1) 2 in. dia. air space heater opening. Reliance motor: 3 hp, 1,170 rpm, 230/460 V, 10.4/5.2 amps, 60 Hz, 3 phase. Reliance gearmotor. Final speed: 16 rpm. Overall dimensions: 108 in. L x 103 in. W x 123 in. H.