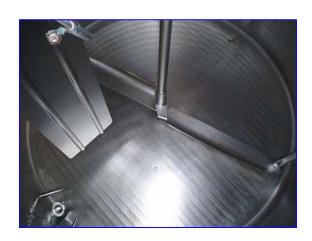

Cherry Burrell Processor Tank -1500 Gallons. Model: PA-E-PDA, S/N: 1500-77-2249. 304 Stainless steel construction. Dome top. (4) Zone control valves. (1) 17 in. dia. manway. Features include dual sprayballs, bottom side sweep agitator, baffle and step ladder. Inlets/outlets: (2) 2-1/2 in. dia. MPT, (1) 1-1/4 in. dia. ferrule, (1) 1-1/4 in. 90 deg elbow NPT, (1) 1/2 in. dia. pipe, (1) 1/2 in. dia. MPT, (1) 3 in. filter, (1) 2 in. valve flush-type, (1) 1 in. dia. FPT, (1) 1-1/2 in. dia. Q-line fitting, (1) 2 in. dia. air space thermometer opening, (1) 2 in. dia. air space heater opening. Reliance motor: 3 hp, 1,170 rpm, 230/460 V, 10.4/5.2 amps, 60 Hz, 3 phase. Reliance gearmotor. Final speed: 16 rpm. Overall dimensions: 108 in. L x 103 in. W x 123 in. H.