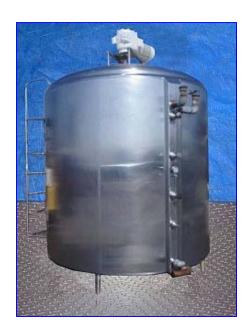

| Cherry Burrell Processor Tank -1500 Gallons |                         |
|---------------------------------------------|-------------------------|
| Mfg: Cherry Burrell                         | Model: PA-E-PDA         |
| Stock No. tIME001.                          | Serial No. 1500-77-2249 |

Cherry Burrell Processor Tank -1500 Gallons. Model: PA-E-PDA, S/N: 1500-77-2249. 304 Stainless steel construction. Dome top. (4) Zone control valves. (1) 17 in. dia. manway. Features include dual sprayballs, bottom side sweep agitator, baffle and step ladder. Inlets/outlets: (2) 2-1/2 in. dia. MPT, (1) 1-1/4 in. dia. ferrule, (1) 1-1/4 in. 90 deg elbow NPT, (1) 1/2 in. dia. pipe, (1) 1/2 in. dia. MPT, (1) 3 in. filter, (1) 2 in. valve flush-type, (1) 1 in. dia. FPT, (1) 1-1/2 in. dia. Q-line fitting, (1) 2 in. dia. air space thermometer opening, (1) 2 in. dia. air space heater opening. Reliance motor: 3 hp, 1,170 rpm, 230/460 V, 10.4/5.2 amps, 60 Hz, 3 phase. Reliance gearmotor. Final speed: 16 rpm. Overall dimensions: 108 in. L x 103 in. W x 123 in. H.