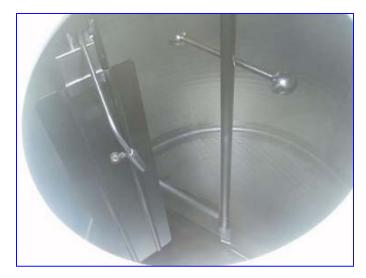

Cherry Burrell Processor Tank -1500 Gallons. Model: PA-E-PDA, S/N: 1500-77-2249. 304 Stainless steel construction. Dome top. (4) Zone control valves. (1) 17 in. dia. manway. Features include dual sprayballs, bottom side sweep agitator, baffle and step ladder. Inlets/outlets: (2) 2-1/2 in. dia. MPT, (1) 1-1/4 in. dia. ferrule, (1) 1-1/4 in. 90 deg elbow NPT, (1) 1/2 in. dia. pipe, (1) 1/2 in. dia. MPT, (1) 3 in. filter, (1) 2 in. valve flush-type, (1) 1 in. dia. FPT, (1) 1-1/2 in. dia. Q-line fitting, (1) 2 in. dia. air space thermometer opening, (1) 2 in. dia. air space heater opening. Reliance motor: 3 hp, 1,170 rpm, 230/460 V, 10.4/5.2 amps, 60 Hz, 3 phase. Reliance gearmotor. Final speed: 16 rpm. Overall dimensions: 108 in. L x 103 in. W x 123 in. H.