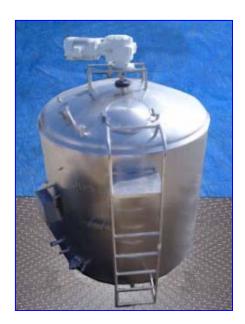

Cherry Burrell Processor Tank -1500 Gallons. Model: PA-E-PDA, S/N: 1500-77-2249. 304 Stainless steel construction. Dome top. (4) Zone control valves. (1) 17 in. dia. manway. Features include dual sprayballs, bottom side sweep agitator, baffle and step ladder. Inlets/outlets: (2) 2-1/2 in. dia. MPT, (1) 1-1/4 in. dia. ferrule, (1) 1-1/4 in. 90 deg elbow NPT, (1) 1/2 in. dia. pipe, (1) 1/2 in. dia. MPT, (1) 3 in. filter, (1) 2 in. valve flush-type, (1) 1 in. dia. FPT, (1) 1-1/2 in. dia. Q-line fitting, (1) 2 in. dia. air space thermometer opening, (1) 2 in. dia. air space heater opening. Reliance motor: 3 hp, 1,170 rpm, 230/460 V, 10.4/5.2 amps, 60 Hz, 3 phase. Reliance gearmotor. Final speed: 16 rpm. Overall dimensions: 108 in. L x 103 in. W x 123 in. H.