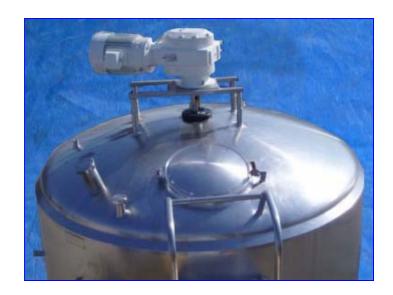

| Cherry Burrell Processor Tank -1500 Gallons |                         |
|---------------------------------------------|-------------------------|
| Mfg: Cherry Burrell                         | Model: PA-E-PDA         |
| Stock No. tIME001.                          | Serial No. 1500-77-2249 |

Cherry Burrell Processor Tank -1500 Gallons. Model: PA-E-PDA, S/N: 1500-77-2249. 304 Stainless steel construction. Dome top. (4) Zone control valves. (1) 17 in. dia. manway. Features include dual sprayballs, bottom side sweep agitator, baffle and step ladder. Inlets/outlets: (2) 2-1/2 in. dia. MPT, (1) 1-1/4 in. dia. ferrule, (1) 1-1/4 in. 90 deg elbow NPT, (1) 1/2 in. dia. pipe, (1) 1/2 in. dia. MPT, (1) 3 in. filter, (1) 2 in. valve flush-type, (1) 1 in. dia. FPT, (1) 1-1/2 in. dia. Q-line fitting, (1) 2 in. dia. air space thermometer opening, (1) 2 in. dia. air space heater opening. Reliance motor: 3 hp, 1,170 rpm, 230/460 V, 10.4/5.2 amps, 60 Hz, 3 phase. Reliance gearmotor. Final speed: 16 rpm. Overall dimensions: 108 in. L x 103 in. W x 123 in. H.