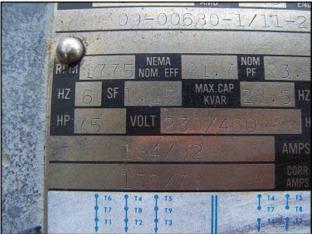

Carlyle Reciprocating Compressor. Model: 5H120-A194. S/N: 5183J00147. Rated tons per different refrigeration's with respective nominal horsepower at 40°F SST, 105°F saturated discharge, 15°F superheat and 0°F subcooling: (R-502: 122 tons/125 hp), (R-22: 119 tons/125 hp), and (R-12: 74 tons/75 hp). Currently equipped with a 75 hp Marathon Electric motor: 1775 Motor: 75 HP, 1775 RPM, 3 phase, 230/460 V 18.4/9.2 A. Minimum rpm required for lubrication: 400. Overall dimensions: 6 ft. 3 in. L X 2 ft. 8 in. W X 3 ft. 8 in. H.