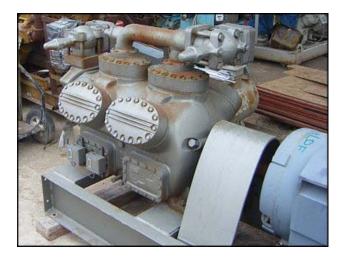

| Carlyle Reciprocating Compressor with 75 HP Motor |                       |
|---------------------------------------------------|-----------------------|
| Mfg: Carlyle                                      | Model: 5H120-A194     |
| Stock No: tLDF03                                  | Serial No: 5183J00147 |

Carlyle Reciprocating Compressor. Model: 5H120-A194. S/N: 5183J00147. Rated tons per different refrigeration's with respective nominal horsepower at 40°F SST, 105°F saturated discharge, 15°F superheat and 0°F subcooling: (R-502: 122 tons/125 hp), (R-22: 119 tons/125 hp), and (R-12: 74 tons/75 hp). Currently equipped with a 75 hp Marathon Electric motor: 1775 Motor: 75 HP, 1775 RPM, 3 phase, 230/460 V 18.4/9.2 A. Minimum rpm required for lubrication: 400. Overall dimensions: 6 ft. 3 in. L X 2 ft. 8 in. W X 3 ft. 8 in. H.