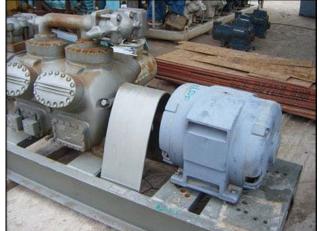

| Carlyle Reciprocating Compressor with 75 HP Motor |                       |
|---------------------------------------------------|-----------------------|
| Mfg: Carlyle                                      | Model: 5H120-A194     |
| Stock No: tLDF03                                  | Serial No: 5183J00147 |

Carlyle Reciprocating Compressor. Model: 5H120-A194. S/N: 5183J00147. Rated tons per different refrigeration's with respective nominal horsepower at 40°F SST, 105°F saturated discharge, 15°F superheat and 0°F subcooling: (R-502: 122 tons/125 hp), (R-22: 119 tons/125 hp), and (R-12: 74 tons/75 hp). Currently equipped with a 75 hp Marathon Electric motor: 1775 Motor: 75 HP, 1775 RPM, 3 phase, 230/460 V 18.4/9.2 A. Minimum rpm required for lubrication: 400. Overall dimensions: 6 ft. 3 in. L X 2 ft. 8 in. W X 3 ft. 8 in. H.