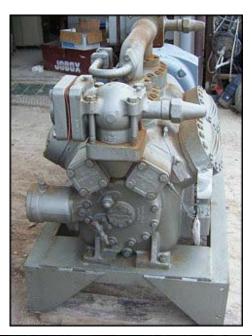

| Carlyle Reciprocating Compressor with 75 HP Motor |                       |
|---------------------------------------------------|-----------------------|
| Mfg: Carlyle                                      | Model: 5H120-A194     |
| Stock No: tLDF03                                  | Serial No: 5183J00147 |

Carlyle Reciprocating Compressor. Model: 5H120-A194. S/N: 5183J00147. Rated tons per different refrigeration's with respective nominal horsepower at 40°F SST, 105°F saturated discharge, 15°F superheat and 0°F subcooling: (R-502: 122 tons/125 hp), (R-22: 119 tons/125 hp), and (R-12: 74 tons/75 hp). Currently equipped with a 75 hp Marathon Electric motor: 1775 Motor: 75 HP, 1775 RPM, 3 phase, 230/460 V 18.4/9.2 A. Minimum rpm required for lubrication: 400. Overall dimensions: 6 ft. 3 in. L X 2 ft. 8 in. W X 3 ft. 8 in. H.