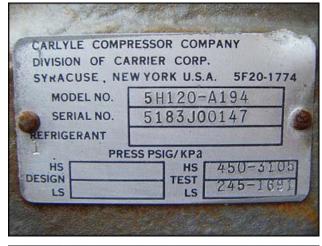

| Carlyle Reciprocating Compressor with 75 HP Motor |                       |
|---------------------------------------------------|-----------------------|
| Mfg: Carlyle                                      | Model: 5H120-A194     |
| Stock No: tLDF03                                  | Serial No: 5183J00147 |

Carlyle Reciprocating Compressor. Model: 5H120-A194. S/N: 5183J00147. Rated tons per different refrigeration's with respective nominal horsepower at 40°F SST, 105°F saturated discharge, 15°F superheat and 0°F subcooling: (R-502: 122 tons/125 hp), (R-22: 119 tons/125 hp), and (R-12: 74 tons/75 hp). Currently equipped with a 75 hp Marathon Electric motor: 1775 Motor: 75 HP, 1775 RPM, 3 phase, 230/460 V 18.4/9.2 A. Minimum rpm required for lubrication: 400. Overall dimensions: 6 ft. 3 in. L X 2 ft. 8 in. W X 3 ft. 8 in. H.