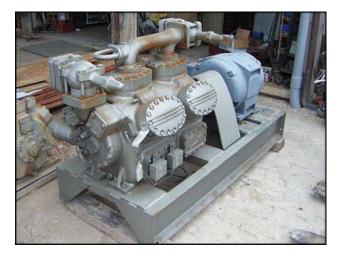

| Carlyle Reciprocating Compressor with 75 HP Motor |                       |
|---------------------------------------------------|-----------------------|
| Mfg: Carlyle                                      | Model: 5H120-A194     |
| Stock No: tLDF03                                  | Serial No: 5183J00147 |

Carlyle Reciprocating Compressor. Model: 5H120-A194. S/N: 5183J00147. Rated tons per different refrigeration's with respective nominal horsepower at 40°F SST, 105°F saturated discharge, 15°F superheat and 0°F subcooling: (R-502: 122 tons/125 hp), (R-22: 119 tons/125 hp), and (R-12: 74 tons/75 hp). Currently equipped with a 75 hp Marathon Electric motor: 1775 Motor: 75 HP, 1775 RPM, 3 phase, 230/460 V 18.4/9.2 A. Minimum rpm required for lubrication: 400. Overall dimensions: 6 ft. 3 in. L X 2 ft. 8 in. W X 3 ft. 8 in. H.