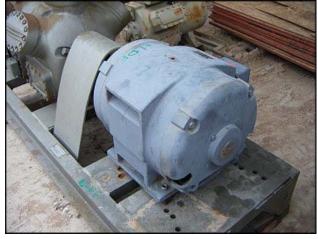

| Carlyle Reciprocating Compressor with 75 HP Motor |                       |
|---------------------------------------------------|-----------------------|
| Mfg: Carlyle                                      | Model: 5H120-A194     |
| Stock No: tLDF03                                  | Serial No: 5183J00147 |

Carlyle Reciprocating Compressor. Model: 5H120-A194. S/N: 5183J00147. Rated tons per different refrigeration's with respective nominal horsepower at 40°F SST, 105°F saturated discharge, 15°F superheat and 0°F subcooling: (R-502: 122 tons/125 hp), (R-22: 119 tons/125 hp), and (R-12: 74 tons/75 hp). Currently equipped with a 75 hp Marathon Electric motor: 1775 Motor: 75 HP, 1775 RPM, 3 phase, 230/460 V 18.4/9.2 A. Minimum rpm required for lubrication: 400. Overall dimensions: 6 ft. 3 in. L X 2 ft. 8 in. W X 3 ft. 8 in. H.