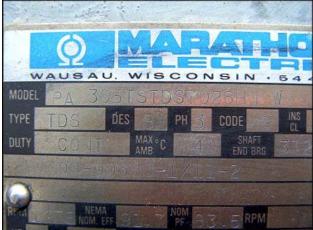

Carlyle Reciprocating Compressor. Model: 5H120-A194. S/N: 5183J00147. Rated tons per different refrigeration's with respective nominal horsepower at 40°F SST, 105°F saturated discharge, 15°F superheat and 0°F subcooling: (R-502: 122 tons/125 hp), (R-22: 119 tons/125 hp), and (R-12: 74 tons/75 hp). Currently equipped with a 75 hp Marathon Electric motor: 1775 Motor: 75 HP, 1775 RPM, 3 phase, 230/460 V 18.4/9.2 A. Minimum rpm required for lubrication: 400. Overall dimensions: 6 ft. 3 in. L X 2 ft. 8 in. W X 3 ft. 8 in. H.