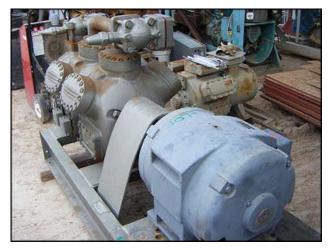

| Carlyle Reciprocating Compressor with 75 HP Motor |                       |
|---------------------------------------------------|-----------------------|
| Mfg: Carlyle                                      | Model: 5H120-A194     |
| Stock No: tLDF03                                  | Serial No: 5183J00147 |

Carlyle Reciprocating Compressor. Model: 5H120-A194. S/N: 5183J00147. Rated tons per different refrigeration's with respective nominal horsepower at 40°F SST, 105°F saturated discharge, 15°F superheat and 0°F subcooling: (R-502: 122 tons/125 hp), (R-22: 119 tons/125 hp), and (R-12: 74 tons/75 hp). Currently equipped with a 75 hp Marathon Electric motor: 1775 Motor: 75 HP, 1775 RPM, 3 phase, 230/460 V 18.4/9.2 A. Minimum rpm required for lubrication: 400. Overall dimensions: 6 ft. 3 in. L X 2 ft. 8 in. W X 3 ft. 8 in. H.