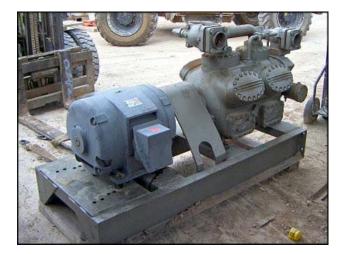

| Carlyle Reciprocating Compressor with 75 HP Motor |                       |
|---------------------------------------------------|-----------------------|
| Mfg: Carlyle                                      | Model: 5H120-A194     |
| Stock No: tLDF03                                  | Serial No: 5183J00147 |

Carlyle Reciprocating Compressor. Model: 5H120-A194. S/N: 5183J00147. Rated tons per different refrigeration's with respective nominal horsepower at 40°F SST, 105°F saturated discharge, 15°F superheat and 0°F subcooling: (R-502: 122 tons/125 hp), (R-22: 119 tons/125 hp), and (R-12: 74 tons/75 hp). Currently equipped with a 75 hp Marathon Electric motor: 1775 Motor: 75 HP, 1775 RPM, 3 phase, 230/460 V 18.4/9.2 A. Minimum rpm required for lubrication: 400. Overall dimensions: 6 ft. 3 in. L X 2 ft. 8 in. W X 3 ft. 8 in. H.