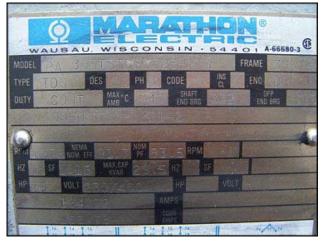

Carlyle Reciprocating Compressor. Model: 5H120-A194. S/N: 5183J00147. Rated tons per different refrigeration's with respective nominal horsepower at 40°F SST, 105°F saturated discharge, 15°F superheat and 0°F subcooling: (R-502: 122 tons/125 hp), (R-22: 119 tons/125 hp), and (R-12: 74 tons/75 hp). Currently equipped with a 75 hp Marathon Electric motor: 1775 Motor: 75 HP, 1775 RPM, 3 phase, 230/460 V 18.4/9.2 A. Minimum rpm required for lubrication: 400. Overall dimensions: 6 ft. 3 in. L X 2 ft. 8 in. W X 3 ft. 8 in. H.