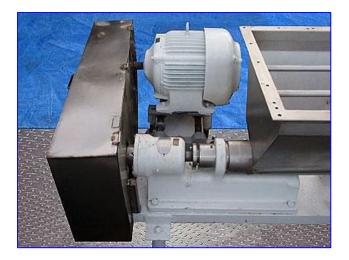

Moyno Progressing Cavity Pump. Model: 1FF-10H. S/N: AS-67704. Type: SSQ-X. Stainless steel suction square hopper: 36 in. L x 24 in. W x 22-1/2 in. H. Screw: 5-1/2 in. diameter x 67 in. L. The moyno pump design allows easy handling of highly viscous viscous materials. The hopper permits full flow into the suction housing, and an auger carries the product to the rotor-stator pumping elements. Motor, 15 hp, 1200 rpm, 230/460 V, 42/21 amps, 60 Hz, 3 phase. Pulley ratio: 2 to 1, final rpm: 600. MS-127 Variable Seave Motor Drive, requirements: 25 hp at 1750 rpm, 15 hp at 1160 rpm, with a 4-1/2 in. wide flat face pulley, maximum safe speed: 400 rpm. Hitachi Variable Frequency Inverter, Model: L300P-110LFU2, Kw/(Hp): 11/(15), Input: 50/60 Hz, 200-240 V, 3 phase. Output 0.1-400 Hz. Product outlet: 4 in. ACME fitting. Overall dimensions: 98 in. L x 45 in. W x 94 in. H.