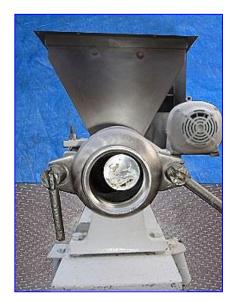

Moyno Progressing Cavity Pump. Model: 1FF-10H. S/N: AS-67704. Type: SSQ-X. Stainless steel suction square hopper: 36 in. L x 24 in. W x 22-1/2 in. H. Screw: 5-1/2 in. diameter x 67 in. L. The moyno pump design allows easy handling of highly viscous viscous materials. The hopper permits full flow into the suction housing, and an auger carries the product to the rotor-stator pumping elements. Motor, 15 hp, 1200 rpm, 230/460 V, 42/21 amps, 60 Hz, 3 phase. Pulley ratio: 2 to 1, final rpm: 600. MS-127 Variable Seave Motor Drive, requirements: 25 hp at 1750 rpm, 15 hp at 1160 rpm, with a 4-1/2 in. wide flat face pulley, maximum safe speed: 400 rpm. Hitachi Variable Frequency Inverter, Model: L300P-110LFU2, Kw/(Hp): 11/(15), Input: 50/60 Hz, 200-240 V, 3 phase. Output 0.1-400 Hz. Product outlet: 4 in. ACME fitting. Overall dimensions: 98 in. L x 45 in. W x 94 in. H.