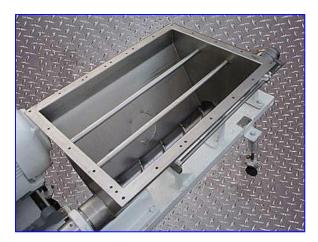

Moyno Progressing Cavity Pump. Model: 1FF-10H. S/N: AS-67704. Type: SSQ-X. Stainless steel suction square hopper: 36 in. L x 24 in. W x 22-1/2 in. H. Screw: 5-1/2 in. diameter x 67 in. L. The moyno pump design allows easy handling of highly viscous viscous materials. The hopper permits full flow into the suction housing, and an auger carries the product to the rotor-stator pumping elements. Motor, 15 hp, 1200 rpm, 230/460 V, 42/21 amps, 60 Hz, 3 phase. Pulley ratio: 2 to 1, final rpm: 600. MS-127 Variable Seave Motor Drive, requirements: 25 hp at 1750 rpm, 15 hp at 1160 rpm, with a 4-1/2 in. wide flat face pulley, maximum safe speed: 400 rpm. Hitachi Variable Frequency Inverter, Model: L300P-110LFU2, Kw/(Hp): 11/(15), Input: 50/60 Hz, 200-240 V, 3 phase. Output 0.1-400 Hz. Product outlet: 4 in. ACME fitting. Overall dimensions: 98 in. L x 45 in. W x 94 in. H.