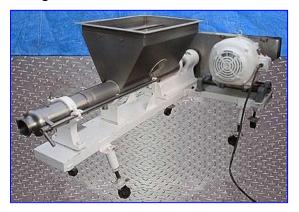

Moyno Progressing Cavity Pump. Model: 1FF-10H. S/N: AS-67704. Type: SSQ-X. Stainless steel suction square hopper: 36 in. L x 24 in. W x 22-1/2 in. H. Screw: 5-1/2 in. diameter x 67 in. L. The moyno pump design allows easy handling of highly viscous viscous materials. The hopper permits full flow into the suction housing, and an auger carries the product to the rotor-stator pumping elements. Motor, 15 hp, 1200 rpm, 230/460 V, 42/21 amps, 60 Hz, 3 phase. Pulley ratio: 2 to 1, final rpm: 600. MS-127 Variable Seave Motor Drive, requirements: 25 hp at 1750 rpm, 15 hp at 1160 rpm, with a 4-1/2 in. wide flat face pulley, maximum safe speed: 400 rpm. Hitachi Variable Frequency Inverter, Model: L300P-110LFU2, Kw/(Hp): 11/(15), Input: 50/60 Hz, 200-240 V, 3 phase. Output 0.1-400 Hz. Product outlet: 4 in. ACME fitting. Overall dimensions: 98 in. L x 45 in. W x 94 in. H.