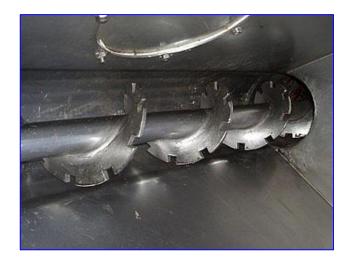

Moyno Progressing Cavity Pump. Model: 1FF-10H. S/N: AS-67704. Type: SSQ-X. Stainless steel suction square hopper: 36 in. L x 24 in. W x 22-1/2 in. H. Screw: 5-1/2 in. diameter x 67 in. L. The moyno pump design allows easy handling of highly viscous viscous materials. The hopper permits full flow into the suction housing, and an auger carries the product to the rotor-stator pumping elements. Motor, 15 hp, 1200 rpm, 230/460 V, 42/21 amps, 60 Hz, 3 phase. Pulley ratio: 2 to 1, final rpm: 600. MS-127 Variable Seave Motor Drive, requirements: 25 hp at 1750 rpm, 15 hp at 1160 rpm, with a 4-1/2 in. wide flat face pulley, maximum safe speed: 400 rpm. Hitachi Variable Frequency Inverter, Model: L300P-110LFU2, Kw/(Hp): 11/(15), Input: 50/60 Hz, 200-240 V, 3 phase. Output 0.1-400 Hz. Product outlet: 4 in. ACME fitting. Overall dimensions: 98 in. L x 45 in. W x 94 in. H.