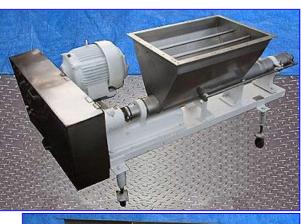

Moyno Progressing Cavity Pump. Model: 1FF-10H. S/N: AS-67704. Type: SSQ-X. Stainless steel suction square hopper: 36 in. L x 24 in. W x 22-1/2 in. H. Screw: 5-1/2 in. diameter x 67 in. L. The moyno pump design allows easy handling of highly viscous viscous materials. The hopper permits full flow into the suction housing, and an auger carries the product to the rotor-stator pumping elements. Motor, 15 hp, 1200 rpm, 230/460 V, 42/21 amps, 60 Hz, 3 phase. Pulley ratio: 2 to 1, final rpm: 600. MS-127 Variable Seave Motor Drive, requirements: 25 hp at 1750 rpm, 15 hp at 1160 rpm, with a 4-1/2 in. wide flat face pulley, maximum safe speed: 400 rpm. Hitachi Variable Frequency Inverter, Model: L300P-110LFU2, Kw/(Hp): 11/(15), Input: 50/60 Hz, 200-240 V, 3 phase. Output 0.1-400 Hz. Product outlet: 4 in. ACME fitting. Overall dimensions: 98 in. L x 45 in. W x 94 in. H.