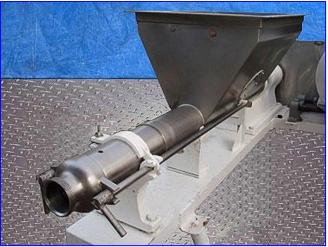

Moyno Progressing Cavity Pump. Model: 1FF-10H. S/N: AS-67704. Type: SSQ-X. Stainless steel suction square hopper: 36 in. L x 24 in. W x 22-1/2 in. H. Screw: 5-1/2 in. diameter x 67 in. L. The moyno pump design allows easy handling of highly viscous viscous materials. The hopper permits full flow into the suction housing, and an auger carries the product to the rotor-stator pumping elements. Motor, 15 hp, 1200 rpm, 230/460 V, 42/21 amps, 60 Hz, 3 phase. Pulley ratio: 2 to 1, final rpm: 600. MS-127 Variable Seave Motor Drive, requirements: 25 hp at 1750 rpm, 15 hp at 1160 rpm, with a 4-1/2 in. wide flat face pulley, maximum safe speed: 400 rpm. Hitachi Variable Frequency Inverter, Model: L300P-110LFU2, Kw/(Hp): 11/(15), Input: 50/60 Hz, 200-240 V, 3 phase. Output 0.1-400 Hz. Product outlet: 4 in. ACME fitting. Overall dimensions: 98 in. L x 45 in. W x 94 in. H.