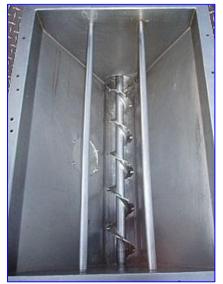

Moyno Progressing Cavity Pump. Model: 1FF-10H. S/N: AS-67704. Type: SSQ-X. Stainless steel suction square hopper: 36 in. L x 24 in. W x 22-1/2 in. H. Screw: 5-1/2 in. diameter x 67 in. L. The moyno pump design allows easy handling of highly viscous viscous materials. The hopper permits full flow into the suction housing, and an auger carries the product to the rotor-stator pumping elements. Motor, 15 hp, 1200 rpm, 230/460 V, 42/21 amps, 60 Hz, 3 phase. Pulley ratio: 2 to 1, final rpm: 600. MS-127 Variable Seave Motor Drive, requirements: 25 hp at 1750 rpm, 15 hp at 1160 rpm, with a 4-1/2 in. wide flat face pulley, maximum safe speed: 400 rpm. Hitachi Variable Frequency Inverter, Model: L300P-110LFU2, Kw/(Hp): 11/(15), Input: 50/60 Hz, 200-240 V, 3 phase. Output 0.1-400 Hz. Product outlet: 4 in. ACME fitting. Overall dimensions: 98 in. L x 45 in. W x 94 in. H.