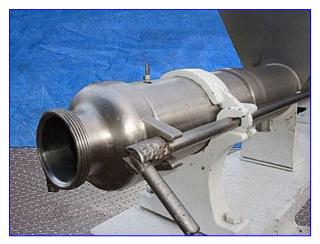

Moyno Progressing Cavity Pump. Model: 1FF-10H. S/N: AS-67704. Type: SSQ-X. Stainless steel suction square hopper: 36 in. L x 24 in. W x 22-1/2 in. H. Screw: 5-1/2 in. diameter x 67 in. L. The moyno pump design allows easy handling of highly viscous viscous materials. The hopper permits full flow into the suction housing, and an auger carries the product to the rotor-stator pumping elements. Motor, 15 hp, 1200 rpm, 230/460 V, 42/21 amps, 60 Hz, 3 phase. Pulley ratio: 2 to 1, final rpm: 600. MS-127 Variable Seave Motor Drive, requirements: 25 hp at 1750 rpm, 15 hp at 1160 rpm, with a 4-1/2 in. wide flat face pulley, maximum safe speed: 400 rpm. Hitachi Variable Frequency Inverter, Model: L300P-110LFU2, Kw/(Hp): 11/(15), Input: 50/60 Hz, 200-240 V, 3 phase. Output 0.1-400 Hz. Product outlet: 4 in. ACME fitting. Overall dimensions: 98 in. L x 45 in. W x 94 in. H.