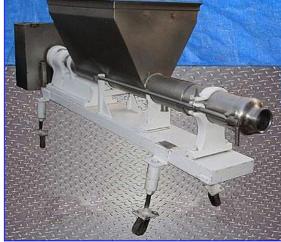

Moyno Progressing Cavity Pump. Model: 1FF-10H. S/N: AS-67704. Type: SSQ-X. Stainless steel suction square hopper: 36 in. L x 24 in. W x 22-1/2 in. H. Screw: 5-1/2 in. diameter x 67 in. L. The moyno pump design allows easy handling of highly viscous viscous materials. The hopper permits full flow into the suction housing, and an auger carries the product to the rotor-stator pumping elements. Motor, 15 hp, 1200 rpm, 230/460 V, 42/21 amps, 60 Hz, 3 phase. Pulley ratio: 2 to 1, final rpm: 600. MS-127 Variable Seave Motor Drive, requirements: 25 hp at 1750 rpm, 15 hp at 1160 rpm, with a 4-1/2 in. wide flat face pulley, maximum safe speed: 400 rpm. Hitachi Variable Frequency Inverter, Model: L300P-110LFU2, Kw/(Hp): 11/(15), Input: 50/60 Hz, 200-240 V, 3 phase. Output 0.1-400 Hz. Product outlet: 4 in. ACME fitting. Overall dimensions: 98 in. L x 45 in. W x 94 in. H.