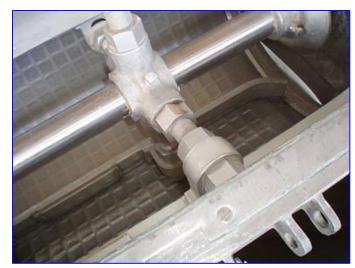

| FMC Paddle Pulper / Finisher |            |
|------------------------------|------------|
| Mfg: FMC                     | Model: 100 |
| Stock No. tPB001.            | Serial No. |

FMC Paddle Pulper / Finisher. Model: 100. Paddle dimensions: (4) 34 in. L x 2 ½ in. Reliance Electric Motor, 20 hp, 1,760 rpm, 460 V, 24 Amps, 60 Hz, 3 phase. Drive, ratio: 2.5, 704 rpm out (final). The FMC 100 Pulper / Finisher reduce tomatoes, fruits, and vegetables to a semi-liquid or liquid state. It eliminates pits from stoned fruit pulp and separates seeds, skins, and extraneous particulate materials from pureed pulp. Inlet: (1) 4 in. dia. ACME fittings. Outlet: (1) 4 in. dia. ACME fittings. Product discharge: 8 ½ in. L x 4 ½ in. W. Overall dimensions: 8 ft. 4 in. L x 3 ft. 4 in. W x 6 ft. 2 in. H.