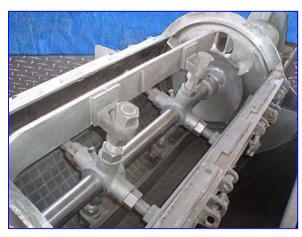

| FMC Paddle Pulper / Finisher |            |
|------------------------------|------------|
| Mfg: FMC                     | Model: 100 |
| Stock No. tPB001.            | Serial No. |

FMC Paddle Pulper / Finisher. Model: 100. Paddle dimensions: (4) 34 in. L x 2 ½ in. Reliance Electric Motor, 20 hp, 1,760 rpm, 460 V, 24 Amps, 60 Hz, 3 phase. Drive, ratio: 2.5, 704 rpm out (final). The FMC 100 Pulper / Finisher reduce tomatoes, fruits, and vegetables to a semi-liquid or liquid state. It eliminates pits from stoned fruit pulp and separates seeds, skins, and extraneous particulate materials from pureed pulp. Inlet: (1) 4 in. dia. ACME fittings. Outlet: (1) 4 in. dia. ACME fittings. Product discharge: 8 ½ in. L x 4 ½ in. W. Overall dimensions: 8 ft. 4 in. L x 3 ft. 4 in. W x 6 ft. 2 in. H.