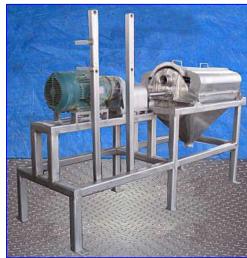

| FMC Paddle Pulper / Finisher |            |
|------------------------------|------------|
| Mfg: FMC                     | Model: 100 |
| Stock No. tPB001.            | Serial No. |

FMC Paddle Pulper / Finisher. Model: 100. Paddle dimensions: (4) 34 in. L x 2 ½ in. Reliance Electric Motor, 20 hp, 1,760 rpm, 460 V, 24 Amps, 60 Hz, 3 phase. Drive, ratio: 2.5, 704 rpm out (final). The FMC 100 Pulper / Finisher reduce tomatoes, fruits, and vegetables to a semi-liquid or liquid state. It eliminates pits from stoned fruit pulp and separates seeds, skins, and extraneous particulate materials from pureed pulp. Inlet: (1) 4 in. dia. ACME fittings. Outlet: (1) 4 in. dia. ACME fittings. Product discharge: 8 ½ in. L x 4 ½ in. W. Overall dimensions: 8 ft. 4 in. L x 3 ft. 4 in. W x 6 ft. 2 in. H.