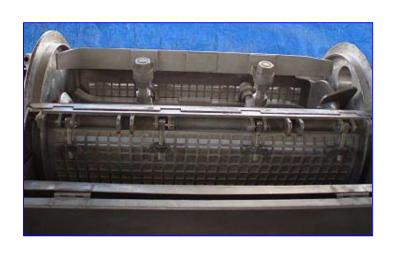

| FMC Paddle Pulper / Finisher |            |
|------------------------------|------------|
| Mfg: FMC                     | Model: 100 |
| Stock No. tPB001.            | Serial No. |

FMC Paddle Pulper / Finisher. Model: 100. Paddle dimensions: (4) 34 in. L x 2 ½ in. Reliance Electric Motor, 20 hp, 1,760 rpm, 460 V, 24 Amps, 60 Hz, 3 phase. Drive, ratio: 2.5, 704 rpm out (final). The FMC 100 Pulper / Finisher reduce tomatoes, fruits, and vegetables to a semi-liquid or liquid state. It eliminates pits from stoned fruit pulp and separates seeds, skins, and extraneous particulate materials from pureed pulp. Inlet: (1) 4 in. dia. ACME fittings. Outlet: (1) 4 in. dia. ACME fittings. Product discharge: 8 ½ in. L x 4 ½ in. W. Overall dimensions: 8 ft. 4 in. L x 3 ft. 4 in. W x 6 ft. 2 in. H.