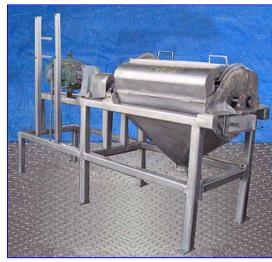

| FMC Paddle Pulper / Finisher |            |
|------------------------------|------------|
| Mfg: FMC                     | Model: 100 |
| Stock No. tPB001.            | Serial No. |

FMC Paddle Pulper / Finisher. Model: 100. Paddle dimensions: (4) 34 in. L x 2 ½ in. Reliance Electric Motor, 20 hp, 1,760 rpm, 460 V, 24 Amps, 60 Hz, 3 phase. Drive, ratio: 2.5, 704 rpm out (final). The FMC 100 Pulper / Finisher reduce tomatoes, fruits, and vegetables to a semi-liquid or liquid state. It eliminates pits from stoned fruit pulp and separates seeds, skins, and extraneous particulate materials from pureed pulp. Inlet: (1) 4 in. dia. ACME fittings. Outlet: (1) 4 in. dia. ACME fittings. Product discharge: 8 ½ in. L x 4 ½ in. W. Overall dimensions: 8 ft. 4 in. L x 3 ft. 4 in. W x 6 ft. 2 in. H.