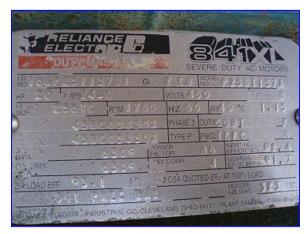

| FMC Paddle Pulper / Finisher |            |
|------------------------------|------------|
| Mfg: FMC                     | Model: 100 |
| Stock No. tPB001.            | Serial No. |

FMC Paddle Pulper / Finisher. Model: 100. Paddle dimensions: (4) 34 in. L x 2 ½ in. Reliance Electric Motor, 20 hp, 1,760 rpm, 460 V, 24 Amps, 60 Hz, 3 phase. Drive, ratio: 2.5, 704 rpm out (final). The FMC 100 Pulper / Finisher reduce tomatoes, fruits, and vegetables to a semi-liquid or liquid state. It eliminates pits from stoned fruit pulp and separates seeds, skins, and extraneous particulate materials from pureed pulp. Inlet: (1) 4 in. dia. ACME fittings. Outlet: (1) 4 in. dia. ACME fittings. Product discharge: 8 ½ in. L x 4 ½ in. W. Overall dimensions: 8 ft. 4 in. L x 3 ft. 4 in. W x 6 ft. 2 in. H.