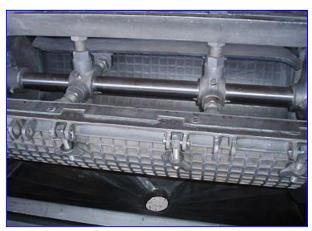

| FMC Paddle Pulper / Finisher |            |
|------------------------------|------------|
| Mfg: FMC                     | Model: 100 |
| Stock No. tPB001.            | Serial No. |

FMC Paddle Pulper / Finisher. Model: 100. Paddle dimensions: (4) 34 in. L x 2 ½ in. Reliance Electric Motor, 20 hp, 1,760 rpm, 460 V, 24 Amps, 60 Hz, 3 phase. Drive, ratio: 2.5, 704 rpm out (final). The FMC 100 Pulper / Finisher reduce tomatoes, fruits, and vegetables to a semi-liquid or liquid state. It eliminates pits from stoned fruit pulp and separates seeds, skins, and extraneous particulate materials from pureed pulp. Inlet: (1) 4 in. dia. ACME fittings. Outlet: (1) 4 in. dia. ACME fittings. Product discharge: 8 ½ in. L x 4 ½ in. W. Overall dimensions: 8 ft. 4 in. L x 3 ft. 4 in. W x 6 ft. 2 in. H.