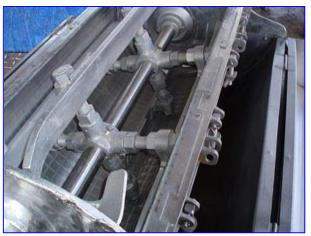

| FMC Paddle Pulper / Finisher |            |
|------------------------------|------------|
| Mfg: FMC                     | Model: 100 |
| Stock No. tPB001.            | Serial No. |

FMC Paddle Pulper / Finisher. Model: 100. Paddle dimensions: (4) 34 in. L x 2 ½ in. Reliance Electric Motor, 20 hp, 1,760 rpm, 460 V, 24 Amps, 60 Hz, 3 phase. Drive, ratio: 2.5, 704 rpm out (final). The FMC 100 Pulper / Finisher reduce tomatoes, fruits, and vegetables to a semi-liquid or liquid state. It eliminates pits from stoned fruit pulp and separates seeds, skins, and extraneous particulate materials from pureed pulp. Inlet: (1) 4 in. dia. ACME fittings. Outlet: (1) 4 in. dia. ACME fittings. Product discharge: 8 ½ in. L x 4 ½ in. W. Overall dimensions: 8 ft. 4 in. L x 3 ft. 4 in. W x 6 ft. 2 in. H.