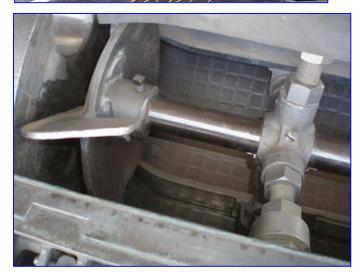

| FMC Paddle Pulper / Finisher |            |
|------------------------------|------------|
| Mfg: FMC                     | Model: 100 |
| Stock No. tPB001.            | Serial No. |

FMC Paddle Pulper / Finisher. Model: 100. Paddle dimensions: (4) 34 in. L x 2 ½ in. Reliance Electric Motor, 20 hp, 1,760 rpm, 460 V, 24 Amps, 60 Hz, 3 phase. Drive, ratio: 2.5, 704 rpm out (final). The FMC 100 Pulper / Finisher reduce tomatoes, fruits, and vegetables to a semi-liquid or liquid state. It eliminates pits from stoned fruit pulp and separates seeds, skins, and extraneous particulate materials from pureed pulp. Inlet: (1) 4 in. dia. ACME fittings. Outlet: (1) 4 in. dia. ACME fittings. Product discharge: 8 ½ in. L x 4 ½ in. W. Overall dimensions: 8 ft. 4 in. L x 3 ft. 4 in. W x 6 ft. 2 in. H.