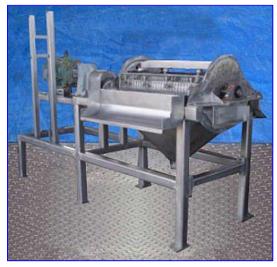

| FMC Paddle Pulper / Finisher |            |
|------------------------------|------------|
| Mfg: FMC                     | Model: 100 |
| Stock No. tPB001.            | Serial No. |

FMC Paddle Pulper / Finisher. Model: 100. Paddle dimensions: (4) 34 in. L x 2 ½ in. Reliance Electric Motor, 20 hp, 1,760 rpm, 460 V, 24 Amps, 60 Hz, 3 phase. Drive, ratio: 2.5, 704 rpm out (final). The FMC 100 Pulper / Finisher reduce tomatoes, fruits, and vegetables to a semi-liquid or liquid state. It eliminates pits from stoned fruit pulp and separates seeds, skins, and extraneous particulate materials from pureed pulp. Inlet: (1) 4 in. dia. ACME fittings. Outlet: (1) 4 in. dia. ACME fittings. Product discharge: 8 ½ in. L x 4 ½ in. W. Overall dimensions: 8 ft. 4 in. L x 3 ft. 4 in. W x 6 ft. 2 in. H.