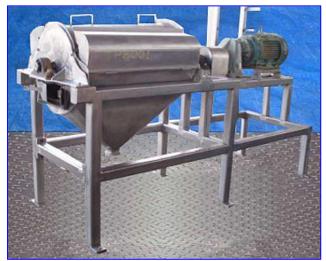

| FMC Paddle Pulper / Finisher |            |
|------------------------------|------------|
| Mfg: FMC                     | Model: 100 |
| Stock No. tPB001.            | Serial No. |

FMC Paddle Pulper / Finisher. Model: 100. Paddle dimensions: (4) 34 in. L x 2 ½ in. Reliance Electric Motor, 20 hp, 1,760 rpm, 460 V, 24 Amps, 60 Hz, 3 phase. Drive, ratio: 2.5, 704 rpm out (final). The FMC 100 Pulper / Finisher reduce tomatoes, fruits, and vegetables to a semi-liquid or liquid state. It eliminates pits from stoned fruit pulp and separates seeds, skins, and extraneous particulate materials from pureed pulp. Inlet: (1) 4 in. dia. ACME fittings. Outlet: (1) 4 in. dia. ACME fittings. Product discharge: 8 ½ in. L x 4 ½ in. W. Overall dimensions: 8 ft. 4 in. L x 3 ft. 4 in. W x 6 ft. 2 in. H.