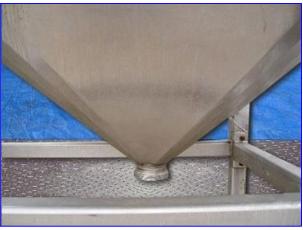

| FMC Paddle Pulper / Finisher |            |
|------------------------------|------------|
| Mfg: FMC                     | Model: 100 |
| Stock No. tPB001.            | Serial No. |

FMC Paddle Pulper / Finisher. Model: 100. Paddle dimensions: (4) 34 in. L x 2 ½ in. Reliance Electric Motor, 20 hp, 1,760 rpm, 460 V, 24 Amps, 60 Hz, 3 phase. Drive, ratio: 2.5, 704 rpm out (final). The FMC 100 Pulper / Finisher reduce tomatoes, fruits, and vegetables to a semi-liquid or liquid state. It eliminates pits from stoned fruit pulp and separates seeds, skins, and extraneous particulate materials from pureed pulp. Inlet: (1) 4 in. dia. ACME fittings. Outlet: (1) 4 in. dia. ACME fittings. Product discharge: 8 ½ in. L x 4 ½ in. W. Overall dimensions: 8 ft. 4 in. L x 3 ft. 4 in. W x 6 ft. 2 in. H.