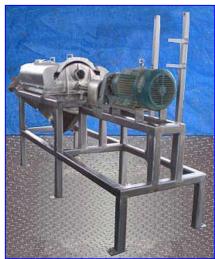

| FMC Paddle Pulper / Finisher |            |
|------------------------------|------------|
| Mfg: FMC                     | Model: 100 |
| Stock No. tPB001.            | Serial No. |

FMC Paddle Pulper / Finisher. Model: 100. Paddle dimensions: (4) 34 in. L x 2 ½ in. Reliance Electric Motor, 20 hp, 1,760 rpm, 460 V, 24 Amps, 60 Hz, 3 phase. Drive, ratio: 2.5, 704 rpm out (final). The FMC 100 Pulper / Finisher reduce tomatoes, fruits, and vegetables to a semi-liquid or liquid state. It eliminates pits from stoned fruit pulp and separates seeds, skins, and extraneous particulate materials from pureed pulp. Inlet: (1) 4 in. dia. ACME fittings. Outlet: (1) 4 in. dia. ACME fittings. Product discharge: 8 ½ in. L x 4 ½ in. W. Overall dimensions: 8 ft. 4 in. L x 3 ft. 4 in. W x 6 ft. 2 in. H.