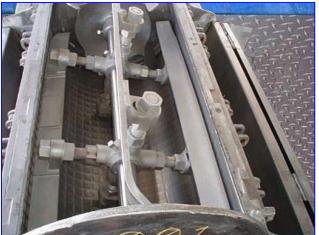

| FMC Paddle Pulper / Finisher |            |
|------------------------------|------------|
| Mfg: FMC                     | Model: 100 |
| Stock No. tPB001.            | Serial No. |

FMC Paddle Pulper / Finisher. Model: 100. Paddle dimensions: (4) 34 in. L x 2 ½ in. Reliance Electric Motor, 20 hp, 1,760 rpm, 460 V, 24 Amps, 60 Hz, 3 phase. Drive, ratio: 2.5, 704 rpm out (final). The FMC 100 Pulper / Finisher reduce tomatoes, fruits, and vegetables to a semi-liquid or liquid state. It eliminates pits from stoned fruit pulp and separates seeds, skins, and extraneous particulate materials from pureed pulp. Inlet: (1) 4 in. dia. ACME fittings. Outlet: (1) 4 in. dia. ACME fittings. Product discharge: 8 ½ in. L x 4 ½ in. W. Overall dimensions: 8 ft. 4 in. L x 3 ft. 4 in. W x 6 ft. 2 in. H.