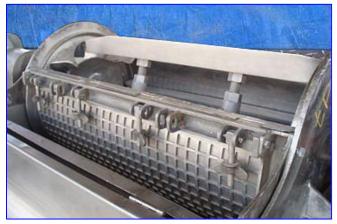

| FMC Paddle Pulper / Finisher |            |
|------------------------------|------------|
| Mfg: FMC                     | Model: 100 |
| Stock No. tPB001.            | Serial No. |

FMC Paddle Pulper / Finisher. Model: 100. Paddle dimensions: (4) 34 in. L x 2 ½ in. Reliance Electric Motor, 20 hp, 1,760 rpm, 460 V, 24 Amps, 60 Hz, 3 phase. Drive, ratio: 2.5, 704 rpm out (final). The FMC 100 Pulper / Finisher reduce tomatoes, fruits, and vegetables to a semi-liquid or liquid state. It eliminates pits from stoned fruit pulp and separates seeds, skins, and extraneous particulate materials from pureed pulp. Inlet: (1) 4 in. dia. ACME fittings. Outlet: (1) 4 in. dia. ACME fittings. Product discharge: 8 ½ in. L x 4 ½ in. W. Overall dimensions: 8 ft. 4 in. L x 3 ft. 4 in. W x 6 ft. 2 in. H.