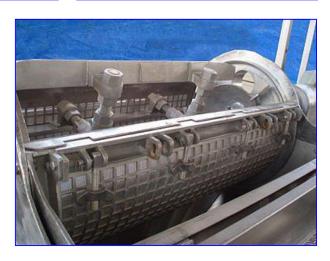

| FMC Paddle Pulper / Finisher |            |
|------------------------------|------------|
| Mfg: FMC                     | Model: 100 |
| Stock No. tPB001.            | Serial No. |

FMC Paddle Pulper / Finisher. Model: 100. Paddle dimensions: (4) 34 in. L x 2 ½ in. Reliance Electric Motor, 20 hp, 1,760 rpm, 460 V, 24 Amps, 60 Hz, 3 phase. Drive, ratio: 2.5, 704 rpm out (final). The FMC 100 Pulper / Finisher reduce tomatoes, fruits, and vegetables to a semi-liquid or liquid state. It eliminates pits from stoned fruit pulp and separates seeds, skins, and extraneous particulate materials from pureed pulp. Inlet: (1) 4 in. dia. ACME fittings. Outlet: (1) 4 in. dia. ACME fittings. Product discharge: 8 ½ in. L x 4 ½ in. W. Overall dimensions: 8 ft. 4 in. L x 3 ft. 4 in. W x 6 ft. 2 in. H.