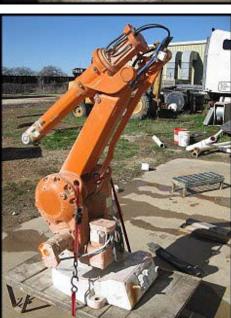

| 2000 ABB Robotics IRB 2400 Series Industrial Robotic Arm Package |                   |
|------------------------------------------------------------------|-------------------|
| Mfg: ABB Robotics                                                | Model: IRB 2400FL |
| Stock No: tPGS01                                                 | Serial No:        |

ABB Robotics IRB 2400 Series Industrial Robotic Arm Package. Robot model: IRB 2400FL. Controller model: IRB2400 M98A. Serial no: 24-13748. Approximate maximum payload: 15 lbs. Having an open structure design, this robotic arm is easily adapted for flexible use operating on 6 axes and features a long arm extended reach option (5 ft. 10 in.). It is also is suited for work in harsh (foundry) environments. Applications include: arc welding, cutting, grinding and material handling. Functional upgrades are also available as are variable software programs and tool changing options are unlimited with applicable attachments. Approximate robot weight 840 lbs. Approximate weight of controller: 551 lbs. Controller overall dimensions: 3 ft. 2 in. H. Robot overall dimensions: 3 ft. 3 in. L x 3 ft. W x 5 ft. 5 in. H.