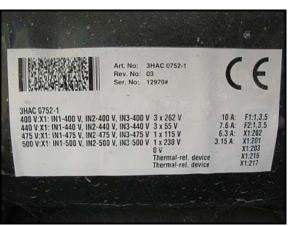

ABB Robotics IRB 2400 Series Industrial Robotic Arm Package. Robot model: IRB 2400FL. Controller model: IRB2400 M98A. Serial no: 24-13748. Approximate maximum payload: 15 lbs. Having an open structure design, this robotic arm is easily adapted for flexible use operating on 6 axes and features a long arm extended reach option (5 ft. 10 in.). It is also is suited for work in harsh (foundry) environments. Applications include: arc welding, cutting, grinding and material handling. Functional upgrades are also available as are variable software programs and tool changing options are unlimited with applicable attachments. Approximate robot weight 840 lbs. Approximate weight of controller: 551 lbs. Controller overall dimensions: 3 ft. 2 in. H. Robot overall dimensions: 3 ft. 3 in. L x 3 ft. W x 5 ft. 5 in. H.