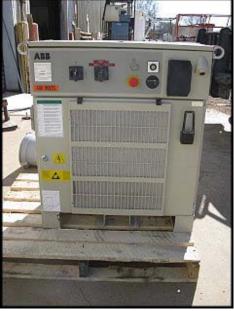

| 2000 ABB Robotics IRB 2400 Series Industrial Robotic Arm Package |                   |
|------------------------------------------------------------------|-------------------|
| Mfg: ABB Robotics                                                | Model: IRB 2400FL |
| Stock No: tPGS01                                                 | Serial No:        |

ABB Robotics IRB 2400 Series Industrial Robotic Arm Package. Robot model: IRB 2400FL. Controller model: IRB2400 M98A. Serial no: 24-13748. Approximate maximum payload: 15 lbs. Having an open structure design, this robotic arm is easily adapted for flexible use operating on 6 axes and features a long arm extended reach option (5 ft. 10 in.). It is also is suited for work in harsh (foundry) environments. Applications include: arc welding, cutting, grinding and material handling. Functional upgrades are also available as are variable software programs and tool changing options are unlimited with applicable attachments. Approximate robot weight 840 lbs. Approximate weight of controller: 551 lbs. Controller overall dimensions: 3 ft. 2 in. H. Robot overall dimensions: 3 ft. 3 in. L x 3 ft. W x 5 ft. 5 in. H.