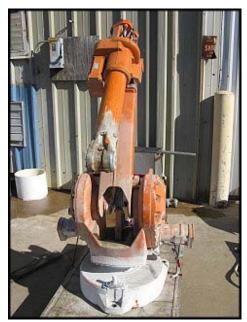

ABB Robotics IRB 2400 Series Industrial Robotic Arm Package. Robot model: IRB 2400FL. Controller model: IRB2400 M98A. Serial no: 24-13748. Approximate maximum payload: 15 lbs. Having an open structure design, this robotic arm is easily adapted for flexible use operating on 6 axes and features a long arm extended reach option (5 ft. 10 in.). It is also is suited for work in harsh (foundry) environments. Applications include: arc welding, cutting, grinding and material handling. Functional upgrades are also available as are variable software programs and tool changing options are unlimited with applicable attachments. Approximate robot weight 840 lbs. Approximate weight of controller: 551 lbs. Controller overall dimensions: 3 ft. 2 in. H. Robot overall dimensions: 3 ft. 3 in. L x 3 ft. W x 5 ft. 5 in. H.