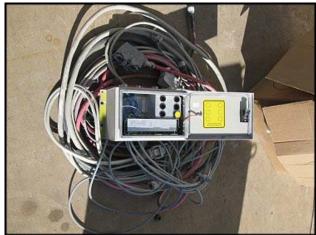

ABB Robotics IRB 2400 Series Industrial Robotic Arm Package. Robot model: IRB 2400FL. Controller model: IRB2400 M98A. Serial no: 24-13748. Approximate maximum payload: 15 lbs. Having an open structure design, this robotic arm is easily adapted for flexible use operating on 6 axes and features a long arm extended reach option (5 ft. 10 in.). It is also is suited for work in harsh (foundry) environments. Applications include: arc welding, cutting, grinding and material handling. Functional upgrades are also available as are variable software programs and tool changing options are unlimited with applicable attachments. Approximate robot weight 840 lbs. Approximate weight of controller: 551 lbs. Controller overall dimensions: 3 ft. 2 in. H. Robot overall dimensions: 3 ft. 3 in. L x 3 ft. W x 5 ft. 5 in. H.