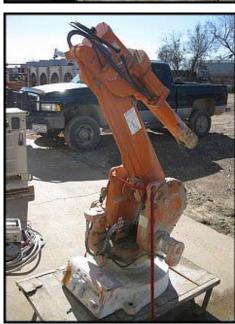

ABB Robotics IRB 2400 Series Industrial Robotic Arm Package. Robot model: IRB 2400FL. Controller model: IRB2400 M98A. Serial no: 24-13748. Approximate maximum payload: 15 lbs. Having an open structure design, this robotic arm is easily adapted for flexible use operating on 6 axes and features a long arm extended reach option (5 ft. 10 in.). It is also is suited for work in harsh (foundry) environments. Applications include: arc welding, cutting, grinding and material handling. Functional upgrades are also available as are variable software programs and tool changing options are unlimited with applicable attachments. Approximate robot weight 840 lbs. Approximate weight of controller: 551 lbs. Controller overall dimensions: 3 ft. 2 in. H. Robot overall dimensions: 3 ft. 3 in. L x 3 ft. W x 5 ft. 5 in. H.