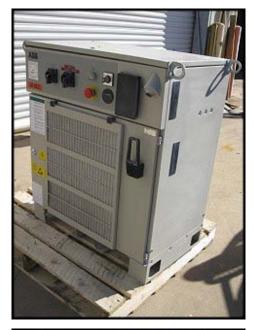

| 2000 ABB Robotics IRB 2400 Series Industrial Robotic Arm Package |                   |
|------------------------------------------------------------------|-------------------|
| Mfg: ABB Robotics                                                | Model: IRB 2400FL |
| Stock No: tPGS01                                                 | Serial No:        |

ABB Robotics IRB 2400 Series Industrial Robotic Arm Package. Robot model: IRB 2400FL. Controller model: IRB2400 M98A. Serial no: 24-13748. Approximate maximum payload: 15 lbs. Having an open structure design, this robotic arm is easily adapted for flexible use operating on 6 axes and features a long arm extended reach option (5 ft. 10 in.). It is also is suited for work in harsh (foundry) environments. Applications include: arc welding, cutting, grinding and material handling. Functional upgrades are also available as are variable software programs and tool changing options are unlimited with applicable attachments. Approximate robot weight 840 lbs. Approximate weight of controller: 551 lbs. Controller overall dimensions: 3 ft. 2 in. H. Robot overall dimensions: 3 ft. 3 in. L x 3 ft. W x 5 ft. 5 in. H.