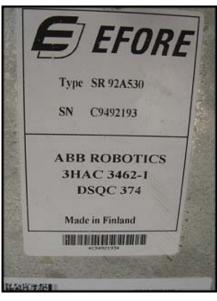

ABB Robotics IRB 2400 Series Industrial Robotic Arm Package. Robot model: IRB 2400FL. Controller model: IRB2400 M98A. Serial no: 24-13748. Approximate maximum payload: 15 lbs. Having an open structure design, this robotic arm is easily adapted for flexible use operating on 6 axes and features a long arm extended reach option (5 ft. 10 in.). It is also is suited for work in harsh (foundry) environments. Applications include: arc welding, cutting, grinding and material handling. Functional upgrades are also available as are variable software programs and tool changing options are unlimited with applicable attachments. Approximate robot weight 840 lbs. Approximate weight of controller: 551 lbs. Controller overall dimensions: 3 ft. 2 in. H. Robot overall dimensions: 3 ft. 3 in. L x 3 ft. W x 5 ft. 5 in. H.