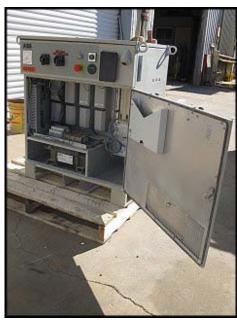

ABB Robotics IRB 2400 Series Industrial Robotic Arm Package. Robot model: IRB 2400FL. Controller model: IRB2400 M98A. Serial no: 24-13748. Approximate maximum payload: 15 lbs. Having an open structure design, this robotic arm is easily adapted for flexible use operating on 6 axes and features a long arm extended reach option (5 ft. 10 in.). It is also is suited for work in harsh (foundry) environments. Applications include: arc welding, cutting, grinding and material handling. Functional upgrades are also available as are variable software programs and tool changing options are unlimited with applicable attachments. Approximate robot weight 840 lbs. Approximate weight of controller: 551 lbs. Controller overall dimensions: 3 ft. 2 in. H. Robot overall dimensions: 3 ft. 3 in. L x 3 ft. W x 5 ft. 5 in. H.