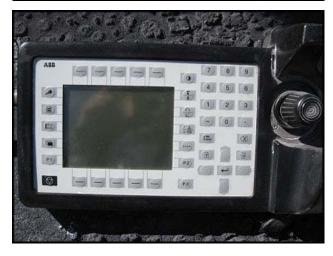

ABB Robotics IRB 2400 Series Industrial Robotic Arm Package. Robot model: IRB 2400FL. Controller model: IRB2400 M98A. Serial no: 24-13748. Approximate maximum payload: 15 lbs. Having an open structure design, this robotic arm is easily adapted for flexible use operating on 6 axes and features a long arm extended reach option (5 ft. 10 in.). It is also is suited for work in harsh (foundry) environments. Applications include: arc welding, cutting, grinding and material handling. Functional upgrades are also available as are variable software programs and tool changing options are unlimited with applicable attachments. Approximate robot weight 840 lbs. Approximate weight of controller: 551 lbs. Controller overall dimensions: 3 ft. 2 in. H. Robot overall dimensions: 3 ft. 3 in. L x 3 ft. W x 5 ft. 5 in. H.