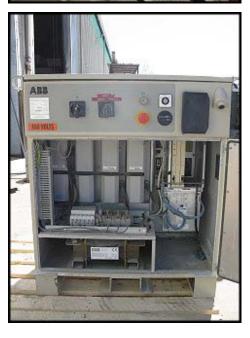

ABB Robotics IRB 2400 Series Industrial Robotic Arm Package. Robot model: IRB 2400FL. Controller model: IRB2400 M98A. Serial no: 24-13748. Approximate maximum payload: 15 lbs. Having an open structure design, this robotic arm is easily adapted for flexible use operating on 6 axes and features a long arm extended reach option (5 ft. 10 in.). It is also is suited for work in harsh (foundry) environments. Applications include: arc welding, cutting, grinding and material handling. Functional upgrades are also available as are variable software programs and tool changing options are unlimited with applicable attachments. Approximate robot weight 840 lbs. Approximate weight of controller: 551 lbs. Controller overall dimensions: 3 ft. 2 in. H. Robot overall dimensions: 3 ft. 3 in. L x 3 ft. W x 5 ft. 5 in. H.