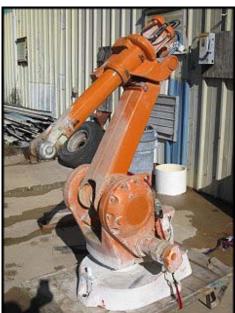

ABB Robotics IRB 2400 Series Industrial Robotic Arm Package. Robot model: IRB 2400FL. Controller model: IRB2400 M98A. Serial no: 24-13748. Approximate maximum payload: 15 lbs. Having an open structure design, this robotic arm is easily adapted for flexible use operating on 6 axes and features a long arm extended reach option (5 ft. 10 in.). It is also is suited for work in harsh (foundry) environments. Applications include: arc welding, cutting, grinding and material handling. Functional upgrades are also available as are variable software programs and tool changing options are unlimited with applicable attachments. Approximate robot weight 840 lbs. Approximate weight of controller: 551 lbs. Controller overall dimensions: 3 ft. 2 in. H. Robot overall dimensions: 3 ft. 3 in. L x 3 ft. W x 5 ft. 5 in. H.