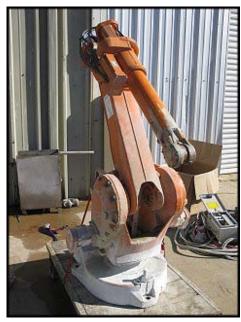

ABB Robotics IRB 2400 Series Industrial Robotic Arm Package. Robot model: IRB 2400FL. Controller model: IRB2400 M98A. Serial no: 24-13748. Approximate maximum payload: 15 lbs. Having an open structure design, this robotic arm is easily adapted for flexible use operating on 6 axes and features a long arm extended reach option (5 ft. 10 in.). It is also is suited for work in harsh (foundry) environments. Applications include: arc welding, cutting, grinding and material handling. Functional upgrades are also available as are variable software programs and tool changing options are unlimited with applicable attachments. Approximate robot weight 840 lbs. Approximate weight of controller: 551 lbs. Controller overall dimensions: 3 ft. 2 in. H. Robot overall dimensions: 3 ft. 3 in. L x 3 ft. W x 5 ft. 5 in. H.