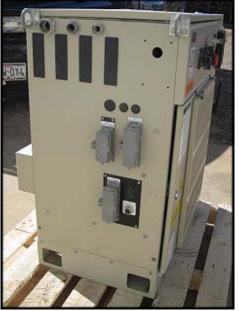

| 2000 ABB Robotics IRB 2400 Series Industrial Robotic Arm Package |                   |
|------------------------------------------------------------------|-------------------|
| Mfg: ABB Robotics                                                | Model: IRB 2400FL |
| Stock No: tPGS01                                                 | Serial No:        |

ABB Robotics IRB 2400 Series Industrial Robotic Arm Package. Robot model: IRB 2400FL. Controller model: IRB2400 M98A. Serial no: 24-13748. Approximate maximum payload: 15 lbs. Having an open structure design, this robotic arm is easily adapted for flexible use operating on 6 axes and features a long arm extended reach option (5 ft. 10 in.). It is also is suited for work in harsh (foundry) environments. Applications include: arc welding, cutting, grinding and material handling. Functional upgrades are also available as are variable software programs and tool changing options are unlimited with applicable attachments. Approximate robot weight 840 lbs. Approximate weight of controller: 551 lbs. Controller overall dimensions: 3 ft. 2 in. H. Robot overall dimensions: 3 ft. 3 in. L x 3 ft. W x 5 ft. 5 in. H.