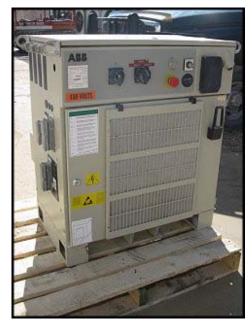

| 2000 ABB Robotics IRB 2400 Series Industrial Robotic Arm Package |                   |
|------------------------------------------------------------------|-------------------|
| Mfg: ABB Robotics                                                | Model: IRB 2400FL |
| Stock No: tPGS01                                                 | Serial No:        |

ABB Robotics IRB 2400 Series Industrial Robotic Arm Package. Robot model: IRB 2400FL. Controller model: IRB2400 M98A. Serial no: 24-13748. Approximate maximum payload: 15 lbs. Having an open structure design, this robotic arm is easily adapted for flexible use operating on 6 axes and features a long arm extended reach option (5 ft. 10 in.). It is also is suited for work in harsh (foundry) environments. Applications include: arc welding, cutting, grinding and material handling. Functional upgrades are also available as are variable software programs and tool changing options are unlimited with applicable attachments. Approximate robot weight 840 lbs. Approximate weight of controller: 551 lbs. Controller overall dimensions: 3 ft. 2 in. H. Robot overall dimensions: 3 ft. 3 in. L x 3 ft. W x 5 ft. 5 in. H.