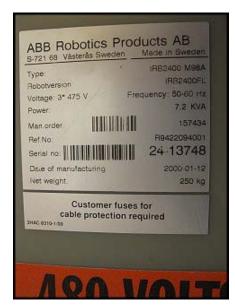

ABB Robotics IRB 2400 Series Industrial Robotic Arm Package. Robot model: IRB 2400FL. Controller model: IRB2400 M98A. Serial no: 24-13748. Approximate maximum payload: 15 lbs. Having an open structure design, this robotic arm is easily adapted for flexible use operating on 6 axes and features a long arm extended reach option (5 ft. 10 in.). It is also is suited for work in harsh (foundry) environments. Applications include: arc welding, cutting, grinding and material handling. Functional upgrades are also available as are variable software programs and tool changing options are unlimited with applicable attachments. Approximate robot weight 840 lbs. Approximate weight of controller: 551 lbs. Controller overall dimensions: 3 ft. 2 in. H. Robot overall dimensions: 3 ft. 3 in. L x 3 ft. W x 5 ft. 5 in. H.