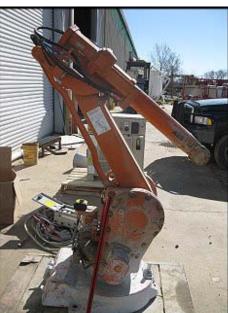

| 2000 ABB Robotics IRB 2400 Series Industrial Robotic Arm Package |                   |
|------------------------------------------------------------------|-------------------|
| Mfg: ABB Robotics                                                | Model: IRB 2400FL |
| Stock No: tPGS01                                                 | Serial No:        |

ABB Robotics IRB 2400 Series Industrial Robotic Arm Package. Robot model: IRB 2400FL. Controller model: IRB2400 M98A. Serial no: 24-13748. Approximate maximum payload: 15 lbs. Having an open structure design, this robotic arm is easily adapted for flexible use operating on 6 axes and features a long arm extended reach option (5 ft. 10 in.). It is also is suited for work in harsh (foundry) environments. Applications include: arc welding, cutting, grinding and material handling. Functional upgrades are also available as are variable software programs and tool changing options are unlimited with applicable attachments. Approximate robot weight 840 lbs. Approximate weight of controller: 551 lbs. Controller overall dimensions: 3 ft. 2 in. H. Robot overall dimensions: 3 ft. 3 in. L x 3 ft. W x 5 ft. 5 in. H.