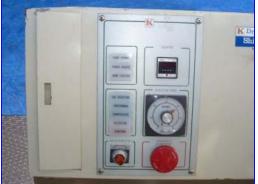

Kohtaki Dry Ice Former. Model: Shirorenga 80. Produces 7 in. L x 3 in. W x 1-1/4 H dry-ice blocks within (3) stainless steel dies. Dry-ice process: CO2 injection, pre-forming, compression, elevation, ejection. Unit features a Fuji Electric Counter and injection timer with a maximum set period of 60 sec. Removable access rear panels and top access cover allow for easy maintenance. Kataki Hydraulic Pump with 17-gallon reservoir tank. Mitsubishi Super Line Motor, 2.2 kW, 940/1120/1140 rpm, 200/200/220 V, 10.8/10/9.8 amps, 50/60/60 Hz, 3 phase. Inlets: (1) 1/2 in. dia. CO2 line, (1) 4-1/2 in. pipe fitting. Outlets: (1) 8 in. W x 2-1/2 in. H dry ice outlet. Overall dimensions: 50 in. L x 28 in. W x 51 in. H. Acme Eelctric Corporation Power Transformer, Cat No: T-1-53008, .500 KVA, 1 phase, primary volts: 240x280, secondary volts 120/240 V, 50/60 Hz. (3) Omron WL Limit Swithces, Model CN2-A2. (3) Hydraulic cylinders to push forward, push up, and eject.

Pascal Pressure Switch, Model: SA400P. (2) Micro Switches, Model 1LS1.