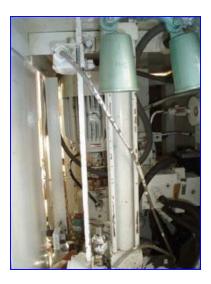

Kohtaki Dry Ice Former. Model: Shirorenga 80. Produces 7 in. L x 3 in. W x 1-1/4 H dry-ice blocks within (3) stainless steel dies. Dry-ice process: CO2 injection, pre-forming, compression, elevation, ejection. Unit features a Fuji Electric Counter and injection timer with a maximum set period of 60 sec. Removable access rear panels and top access cover allow for easy maintenance. Kataki Hydraulic Pump with 17-gallon reservoir tank. Mitsubishi Super Line Motor, 2.2 kW, 940/1120/1140 rpm, 200/200/220 V, 10.8/10/9.8 amps, 50/60/60 Hz, 3 phase. Inlets: (1) 1/2 in. dia. CO2 line, (1) 4-1/2 in. pipe fitting. Outlets: (1) 8 in. W x 2-1/2 in. H dry ice outlet. Overall dimensions: 50 in. L x 28 in. W x 51 in. H. Acme Eelctric Corporation Power Transformer, Cat No: T-1-53008, .500 KVA, 1 phase, primary volts: 240x280, secondary volts 120/240 V, 50/60 Hz. (3) Omron WL Limit Swithces, Model CN2-A2. (3) Hydraulic cylinders to push forward, push up, and eject.