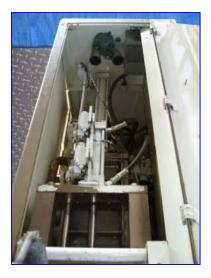

Kohtaki Dry Ice Former. Model: Shirorenga 80. Produces 7 in. L x 3 in. W x 1-1/4 H dry-ice blocks within (3) stainless steel dies. Dry-ice process: CO2 injection, pre-forming, compression, elevation, ejection. Unit features a Fuji Electric Counter and injection timer with a maximum set period of 60 sec. Removable access rear panels and top access cover allow for easy maintenance. Kataki Hydraulic Pump with 17-gallon reservoir tank. Mitsubishi Super Line Motor, 2.2 kW, 940/1120/1140 rpm, 200/200/220 V, 10.8/10/9.8 amps, 50/60/60 Hz, 3 phase. Inlets: (1) 1/2 in. dia. CO2 line, (1) 4-1/2 in. pipe fitting. Outlets: (1) 8 in. W x 2-1/2 in. H dry ice outlet. Overall dimensions: 50 in. L x 28 in. W x 51 in. H. Acme Eelctric Corporation Power Transformer, Cat No: T-1-53008, .500 KVA, 1 phase, primary volts: 240x280, secondary volts 120/240 V, 50/60 Hz. (3) Omron WL Limit Swithces, Model CN2-A2. (3) Hydraulic cylinders to push forward, push up, and eject.