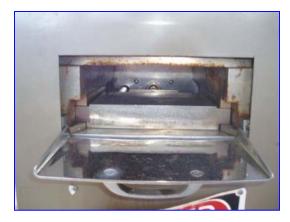

Kohtaki Dry Ice Former. Model: Shirorenga 80. Produces 7 in. L x 3 in. W x 1-1/4 H dry-ice blocks within (3) stainless steel dies. Dry-ice process: CO2 injection, pre-forming, compression, elevation, ejection. Unit features a Fuji Electric Counter and injection timer with a maximum set period of 60 sec. Removable access rear panels and top access cover allow for easy maintenance. Kataki Hydraulic Pump with 17-gallon reservoir tank. Mitsubishi Super Line Motor, 2.2 kW, 940/1120/1140 rpm, 200/200/220 V, 10.8/10/9.8 amps, 50/60/60 Hz, 3 phase. Inlets: (1) 1/2 in. dia. CO2 line, (1) 4-1/2 in. pipe fitting. Outlets: (1) 8 in. W x 2-1/2 in. H dry ice outlet. Overall dimensions: 50 in. L x 28 in. W x 51 in. H. Acme Eelctric Corporation Power Transformer, Cat No: T-1-53008, .500 KVA, 1 phase, primary volts: 240x280, secondary volts 120/240 V, 50/60 Hz. (3) Omron WL Limit Swithces, Model CN2-A2. (3) Hydraulic cylinders to push forward, push up, and eject.