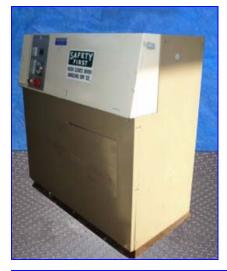

| Kohtaki Dry Ice Former, Model Shirorenga 80 |                      |
|---------------------------------------------|----------------------|
| Mfg: Kohtaki                                | Model: Shirorenga 80 |
| Stock No. tPPMI002.                         | Serial No.           |

Kohtaki Dry Ice Former. Model: Shirorenga 80. Produces 7 in. L x 3 in. W x 1-1/4 H dry-ice blocks within (3) stainless steel dies. Dry-ice process: CO2 injection, pre-forming, compression, elevation, ejection. Unit features a Fuji Electric Counter and injection timer with a maximum set period of 60 sec. Removable access rear panels and top access cover allow for easy maintenance. Kataki Hydraulic Pump with 17-gallon reservoir tank. Mitsubishi Super Line Motor, 2.2 kW, 940/1120/1140 rpm, 200/200/220 V, 10.8/10/9.8 amps, 50/60/60 Hz, 3 phase. Inlets: (1) 1/2 in. dia. CO2 line, (1) 4-1/2 in. pipe fitting. Outlets: (1) 8 in. W x 2-1/2 in. H dry ice outlet. Overall dimensions: 50 in. L x 28 in. W x 51 in. H. Acme Eelctric Corporation Power Transformer, Cat No: T-1-53008, .500 KVA, 1 phase, primary volts: 240x280, secondary volts 120/240 V, 50/60 Hz. (3) Omron WL Limit Swithces, Model CN2-A2. (3) Hydraulic cylinders to push forward, push up, and eject.