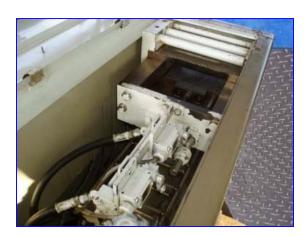

Kohtaki Dry Ice Former. Model: Shirorenga 80. Produces 7 in. L x 3 in. W x 1-1/4 H dry-ice blocks within (3) stainless steel dies. Dry-ice process: CO2 injection, pre-forming, compression, elevation, ejection. Unit features a Fuji Electric Counter and injection timer with a maximum set period of 60 sec. Removable access rear panels and top access cover allow for easy maintenance. Kataki Hydraulic Pump with 17-gallon reservoir tank. Mitsubishi Super Line Motor, 2.2 kW, 940/1120/1140 rpm, 200/200/220 V, 10.8/10/9.8 amps, 50/60/60 Hz, 3 phase. Inlets: (1) 1/2 in. dia. CO2 line, (1) 4-1/2 in. pipe fitting. Outlets: (1) 8 in. W x 2-1/2 in. H dry ice outlet. Overall dimensions: 50 in. L x 28 in. W x 51 in. H. Acme Eelctric Corporation Power Transformer, Cat No: T-1-53008, .500 KVA, 1 phase, primary volts: 240x280, secondary volts 120/240 V, 50/60 Hz. (3) Omron WL Limit Swithces, Model CN2-A2. (3) Hydraulic cylinders to push forward, push up, and eject.