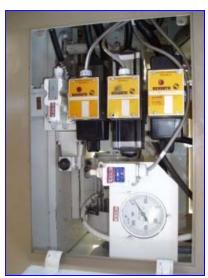

Kohtaki Dry Ice Former. Model: Shirorenga 80. Produces 7 in. L x 3 in. W x 1-1/4 H dry-ice blocks within (3) stainless steel dies. Dry-ice process: CO2 injection, pre-forming, compression, elevation, ejection. Unit features a Fuji Electric Counter and injection timer with a maximum set period of 60 sec. Removable access rear panels and top access cover allow for easy maintenance. Kataki Hydraulic Pump with 17-gallon reservoir tank. Mitsubishi Super Line Motor, 2.2 kW, 940/1120/1140 rpm, 200/200/220 V, 10.8/10/9.8 amps, 50/60/60 Hz, 3 phase. Inlets: (1) 1/2 in. dia. CO2 line, (1) 4-1/2 in. pipe fitting. Outlets: (1) 8 in. W x 2-1/2 in. H dry ice outlet. Overall dimensions: 50 in. L x 28 in. W x 51 in. H. Acme Eelctric Corporation Power Transformer, Cat No: T-1-53008, .500 KVA, 1 phase, primary volts: 240x280, secondary volts 120/240 V, 50/60 Hz. (3) Omron WL Limit Swithces, Model CN2-A2. (3) Hydraulic cylinders to push forward, push up, and eject.

Pascal Pressure Switch, Model: SA400P. (2) Micro Switches, Model 1LS1.