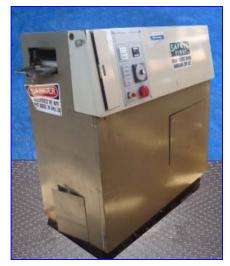

| Kohtaki Dry Ice Former, Model Shirorenga 80 |                      |
|---------------------------------------------|----------------------|
| Mfg: Kohtaki                                | Model: Shirorenga 80 |
| Stock No. tPPMI002.                         | Serial No.           |

Kohtaki Dry Ice Former. Model: Shirorenga 80. Produces 7 in. L x 3 in. W x 1-1/4 H dry-ice blocks within (3) stainless steel dies. Dry-ice process: CO2 injection, pre-forming, compression, elevation, ejection. Unit features a Fuji Electric Counter and injection timer with a maximum set period of 60 sec. Removable access rear panels and top access cover allow for easy maintenance. Kataki Hydraulic Pump with 17-gallon reservoir tank. Mitsubishi Super Line Motor, 2.2 kW, 940/1120/1140 rpm, 200/200/220 V, 10.8/10/9.8 amps, 50/60/60 Hz, 3 phase. Inlets: (1) 1/2 in. dia. CO2 line, (1) 4-1/2 in. pipe fitting. Outlets: (1) 8 in. W x 2-1/2 in. H dry ice outlet. Overall dimensions: 50 in. L x 28 in. W x 51 in. H. Acme Eelctric Corporation Power Transformer, Cat No: T-1-53008, .500 KVA, 1 phase, primary volts: 240x280, secondary volts 120/240 V, 50/60 Hz. (3) Omron WL Limit Swithces, Model CN2-A2. (3) Hydraulic cylinders to push forward, push up, and eject.