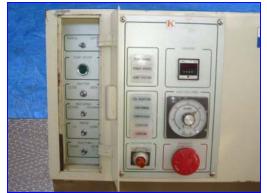

Kohtaki Dry Ice Former. Model: Shirorenga 80. Produces 7 in. L x 3 in. W x 1-1/4 H dry-ice blocks within (3) stainless steel dies. Dry-ice process: CO2 injection, pre-forming, compression, elevation, ejection. Unit features a Fuji Electric Counter and injection timer with a maximum set period of 60 sec. Removable access rear panels and top access cover allow for easy maintenance. Kataki Hydraulic Pump with 17-gallon reservoir tank. Mitsubishi Super Line Motor, 2.2 kW, 940/1120/1140 rpm, 200/200/220 V, 10.8/10/9.8 amps, 50/60/60 Hz, 3 phase. Inlets: (1) 1/2 in. dia. CO2 line, (1) 4-1/2 in. pipe fitting. Outlets: (1) 8 in. W x 2-1/2 in. H dry ice outlet. Overall dimensions: 50 in. L x 28 in. W x 51 in. H. Acme Eelctric Corporation Power Transformer, Cat No: T-1-53008, .500 KVA, 1 phase, primary volts: 240x280, secondary volts 120/240 V, 50/60 Hz. (3) Omron WL Limit Swithces, Model CN2-A2. (3) Hydraulic cylinders to push forward, push up, and eject.