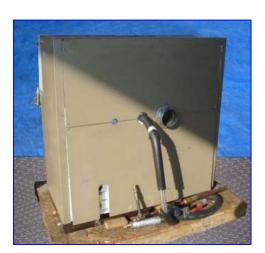

Kohtaki Dry Ice Former. Model: Shirorenga 80. Produces 7 in. L x 3 in. W x 1-1/4 H dry-ice blocks within (3) stainless steel dies. Dry-ice process: CO2 injection, pre-forming, compression, elevation, ejection. Unit features a Fuji Electric Counter and injection timer with a maximum set period of 60 sec. Removable access rear panels and top access cover allow for easy maintenance. Kataki Hydraulic Pump with 17-gallon reservoir tank. Mitsubishi Super Line Motor, 2.2 kW, 940/1120/1140 rpm, 200/200/220 V, 10.8/10/9.8 amps, 50/60/60 Hz, 3 phase. Inlets: (1) 1/2 in. dia. CO2 line, (1) 4-1/2 in. pipe fitting. Outlets: (1) 8 in. W x 2-1/2 in. H dry ice outlet. Overall dimensions: 50 in. L x 28 in. W x 51 in. H. Acme Eelctric Corporation Power Transformer, Cat No: T-1-53008, .500 KVA, 1 phase, primary volts: 240x280, secondary volts 120/240 V, 50/60 Hz. (3) Omron WL Limit Swithces, Model CN2-A2. (3) Hydraulic cylinders to push forward, push up, and eject.