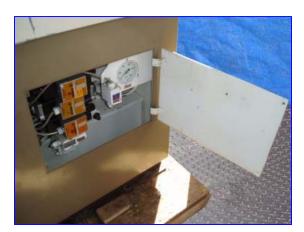

Kohtaki Dry Ice Former. Model: Shirorenga 80. Produces 7 in. L x 3 in. W x 1-1/4 H dry-ice blocks within (3) stainless steel dies. Dry-ice process: CO2 injection, pre-forming, compression, elevation, ejection. Unit features a Fuji Electric Counter and injection timer with a maximum set period of 60 sec. Removable access rear panels and top access cover allow for easy maintenance. Kataki Hydraulic Pump with 17-gallon reservoir tank. Mitsubishi Super Line Motor, 2.2 kW, 940/1120/1140 rpm, 200/200/220 V, 10.8/10/9.8 amps, 50/60/60 Hz, 3 phase. Inlets: (1) 1/2 in. dia. CO2 line, (1) 4-1/2 in. pipe fitting. Outlets: (1) 8 in. W x 2-1/2 in. H dry ice outlet. Overall dimensions: 50 in. L x 28 in. W x 51 in. H. Acme Eelctric Corporation Power Transformer, Cat No: T-1-53008, .500 KVA, 1 phase, primary volts: 240x280, secondary volts 120/240 V, 50/60 Hz. (3) Omron WL Limit Swithces, Model CN2-A2. (3) Hydraulic cylinders to push forward, push up, and eject.

Pascal Pressure Switch, Model: SA400P. (2) Micro Switches, Model 1LS1.