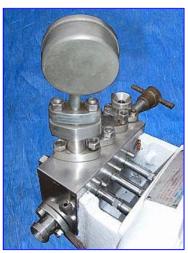

| Cherry Burrell Stellar Series Homogenizer |                   |
|-------------------------------------------|-------------------|
| Mfg: Cherry Burrell                       | Model: 200        |
| Stock No. tPPMI203.                       | Serial No. 259264 |

Cherry Burrell Stellar Series Homogenizer. Model: 200. Single stage valve assembly. Plunger size: 13/16 in. Food Grade, Poppet seat valve cylinders. Maximum operating pressure: 2150 psi. Capacity 200 gph (1715 lbs/hr of milk). S/N: 259264. Overall dimensions: 37 in. L x 21 in. W x 42-1/2 in. H. Lesson Motor, 5 hp, 575 V, 1740 rpm, 5.7/6.3 amps, 60 Hz, 3 phase. Final speed: 509 rpm. Inlet: 1/2 in. dia. acme port. Outlet: 1 in. dia. acme port.