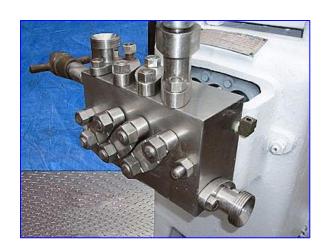

Cherry Burrell Stellar Series Homogenizer. Model: 200. Single stage valve assembly. Plunger size: 13/16 in. Food Grade, Poppet seat valve cylinders. Maximum operating pressure: 2150 psi. Capacity 200 gph (1715 lbs/hr of milk). S/N: 259264. Overall dimensions: 37 in. L x 21 in. W x 42-1/2 in. H. Lesson Motor, 5 hp, 575 V, 1740 rpm, 5.7/6.3 amps, 60 Hz, 3 phase. Final speed: 509 rpm. Inlet: 1/2 in. dia. acme port. Outlet: 1 in. dia. acme port.