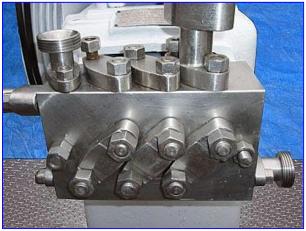

Cherry Burrell Stellar Series Homogenizer. Model: 200. Single stage valve assembly. Plunger size: 13/16 in. Food Grade, Poppet seat valve cylinders. Maximum operating pressure: 2150 psi. Capacity 200 gph (1715 lbs/hr of milk). S/N: 259264. Overall dimensions: 37 in. L x 21 in. W x 42-1/2 in. H. Lesson Motor, 5 hp, 575 V, 1740 rpm, 5.7/6.3 amps, 60 Hz, 3 phase. Final speed: 509 rpm. Inlet: 1/2 in. dia. acme port. Outlet: 1 in. dia. acme port.