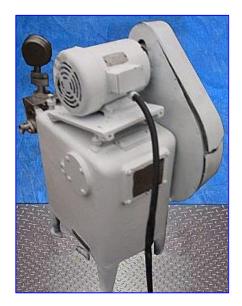

| Cherry Burrell Stellar Series Homogenizer |                   |
|-------------------------------------------|-------------------|
| Mfg: Cherry Burrell                       | Model: 200        |
| Stock No. tPPMI203.                       | Serial No. 259264 |

Cherry Burrell Stellar Series Homogenizer. Model: 200. Single stage valve assembly. Plunger size: 13/16 in. Food Grade, Poppet seat valve cylinders. Maximum operating pressure: 2150 psi. Capacity 200 gph (1715 lbs/hr of milk). S/N: 259264. Overall dimensions: 37 in. L x 21 in. W x 42-1/2 in. H. Lesson Motor, 5 hp, 575 V, 1740 rpm, 5.7/6.3 amps, 60 Hz, 3 phase. Final speed: 509 rpm. Inlet: 1/2 in. dia. acme port. Outlet: 1 in. dia. acme port.