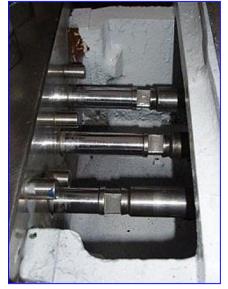

Cherry Burrell Stellar Series Homogenizer. Model: 200. Single stage valve assembly. Plunger size: 13/16 in. Food Grade, Poppet seat valve cylinders. Maximum operating pressure: 2150 psi. Capacity 200 gph (1715 lbs/hr of milk). S/N: 259264. Overall dimensions: 37 in. L x 21 in. W x 42-1/2 in. H. Lesson Motor, 5 hp, 575 V, 1740 rpm, 5.7/6.3 amps, 60 Hz, 3 phase. Final speed: 509 rpm. Inlet: 1/2 in. dia. acme port. Outlet: 1 in. dia. acme port.