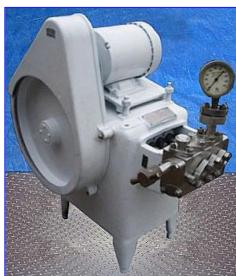

| Cherry Burrell Stellar Series Homogenizer |                   |
|-------------------------------------------|-------------------|
| Mfg: Cherry Burrell                       | Model: 200        |
| Stock No. tPPMI203.                       | Serial No. 259264 |

Cherry Burrell Stellar Series Homogenizer. Model: 200. Single stage valve assembly. Plunger size: 13/16 in. Food Grade, Poppet seat valve cylinders. Maximum operating pressure: 2150 psi. Capacity 200 gph (1715 lbs/hr of milk). S/N: 259264. Overall dimensions: 37 in. L x 21 in. W x 42-1/2 in. H. Lesson Motor, 5 hp, 575 V, 1740 rpm, 5.7/6.3 amps, 60 Hz, 3 phase. Final speed: 509 rpm. Inlet: 1/2 in. dia. acme port. Outlet: 1 in. dia. acme port.