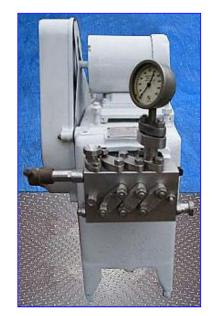

Cherry Burrell Stellar Series Homogenizer. Model: 200. Single stage valve assembly. Plunger size: 13/16 in. Food Grade, Poppet seat valve cylinders. Maximum operating pressure: 2150 psi. Capacity 200 gph (1715 lbs/hr of milk). S/N: 259264. Overall dimensions: 37 in. L x 21 in. W x 42-1/2 in. H. Lesson Motor, 5 hp, 575 V, 1740 rpm, 5.7/6.3 amps, 60 Hz, 3 phase. Final speed: 509 rpm. Inlet: 1/2 in. dia. acme port. Outlet: 1 in. dia. acme port.