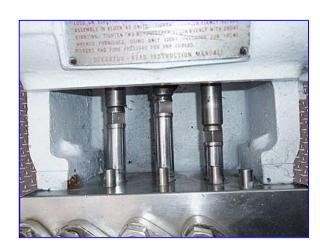

Cherry Burrell Stellar Series Homogenizer. Model: 200. Single stage valve assembly. Plunger size: 13/16 in. Food Grade, Poppet seat valve cylinders. Maximum operating pressure: 2150 psi. Capacity 200 gph (1715 lbs/hr of milk). S/N: 259264. Overall dimensions: 37 in. L x 21 in. W x 42-1/2 in. H. Lesson Motor, 5 hp, 575 V, 1740 rpm, 5.7/6.3 amps, 60 Hz, 3 phase. Final speed: 509 rpm. Inlet: 1/2 in. dia. acme port. Outlet: 1 in. dia. acme port.