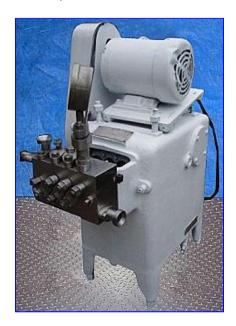

Cherry Burrell Stellar Series Homogenizer. Model: 200. Single stage valve assembly. Plunger size: 13/16 in. Food Grade, Poppet seat valve cylinders. Maximum operating pressure: 2150 psi. Capacity 200 gph (1715 lbs/hr of milk). S/N: 259264. Overall dimensions: 37 in. L x 21 in. W x 42-1/2 in. H. Lesson Motor, 5 hp, 575 V, 1740 rpm, 5.7/6.3 amps, 60 Hz, 3 phase. Final speed: 509 rpm. Inlet: 1/2 in. dia. acme port. Outlet: 1 in. dia. acme port.