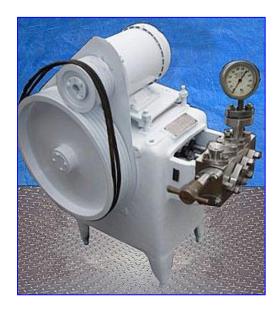

| Cherry Burrell Stellar Series Homogenizer |                   |
|-------------------------------------------|-------------------|
| Mfg: Cherry Burrell                       | Model: 200        |
| Stock No. tPPMI203.                       | Serial No. 259264 |

Cherry Burrell Stellar Series Homogenizer. Model: 200. Single stage valve assembly. Plunger size: 13/16 in. Food Grade, Poppet seat valve cylinders. Maximum operating pressure: 2150 psi. Capacity 200 gph (1715 lbs/hr of milk). S/N: 259264. Overall dimensions: 37 in. L x 21 in. W x 42-1/2 in. H. Lesson Motor, 5 hp, 575 V, 1740 rpm, 5.7/6.3 amps, 60 Hz, 3 phase. Final speed: 509 rpm. Inlet: 1/2 in. dia. acme port. Outlet: 1 in. dia. acme port.