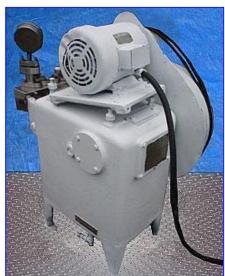

| Cherry Burrell Stellar Series Homogenizer |                   |
|-------------------------------------------|-------------------|
| Mfg: Cherry Burrell                       | Model: 200        |
| Stock No. tPPMI203.                       | Serial No. 259264 |

Cherry Burrell Stellar Series Homogenizer. Model: 200. Single stage valve assembly. Plunger size: 13/16 in. Food Grade, Poppet seat valve cylinders. Maximum operating pressure: 2150 psi. Capacity 200 gph (1715 lbs/hr of milk). S/N: 259264. Overall dimensions: 37 in. L x 21 in. W x 42-1/2 in. H. Lesson Motor, 5 hp, 575 V, 1740 rpm, 5.7/6.3 amps, 60 Hz, 3 phase. Final speed: 509 rpm. Inlet: 1/2 in. dia. acme port. Outlet: 1 in. dia. acme port.