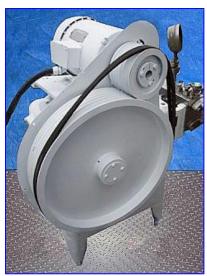

Cherry Burrell Stellar Series Homogenizer. Model: 200. Single stage valve assembly. Plunger size: 13/16 in. Food Grade, Poppet seat valve cylinders. Maximum operating pressure: 2150 psi. Capacity 200 gph (1715 lbs/hr of milk). S/N: 259264. Overall dimensions: 37 in. L x 21 in. W x 42-1/2 in. H. Lesson Motor, 5 hp, 575 V, 1740 rpm, 5.7/6.3 amps, 60 Hz, 3 phase. Final speed: 509 rpm. Inlet: 1/2 in. dia. acme port. Outlet: 1 in. dia. acme port.