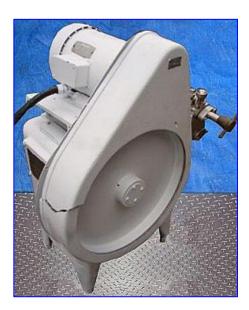

| Cherry Burrell Stellar Series Homogenizer |                   |
|-------------------------------------------|-------------------|
| Mfg: Cherry Burrell                       | Model: 200        |
| Stock No. tPPMI203.                       | Serial No. 259264 |

Cherry Burrell Stellar Series Homogenizer. Model: 200. Single stage valve assembly. Plunger size: 13/16 in. Food Grade, Poppet seat valve cylinders. Maximum operating pressure: 2150 psi. Capacity 200 gph (1715 lbs/hr of milk). S/N: 259264. Overall dimensions: 37 in. L x 21 in. W x 42-1/2 in. H. Lesson Motor, 5 hp, 575 V, 1740 rpm, 5.7/6.3 amps, 60 Hz, 3 phase. Final speed: 509 rpm. Inlet: 1/2 in. dia. acme port. Outlet: 1 in. dia. acme port.