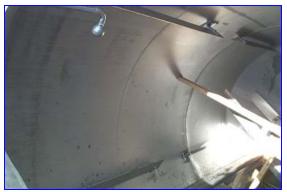

Single Wall Stainless Steel 3,000 Gallon Tank with motor, transmission, and agitator. Allis Chalmers Motor information, Serial 51-460-320, 15 hp, 1,750 rpm, 208/220/440 volt, 38.6-38.6/19.3 amps, Model Flex transmission, Gear Ratio, 31.4 output 56 rpm, service 10.6 hp, 1,750 rpm. Inside dimensions 48 in. diameter x 143 in. H. Agitator paddle 28 in. L x 8 in. W, it has (4) paddles 51 in. diameter, one smaller on the bottom is 16 in. L, 4 in. W, 37 in. D. It has (8) wave stopper blades 6 in. W x 48 in. L, (5) inlets on top, (4) of them are 1-1/2 in., Bottom outlet 2 in. Overall dimensions 100 in. diameter x 20 ft. H.