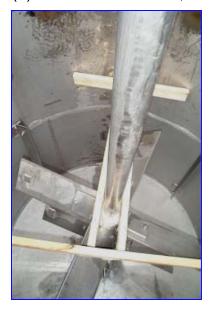

Single Wall Stainless Steel 3,000 Gallon Tank with motor, transmission, and agitator. Allis Chalmers Motor information, Serial 51-460-320, 15 hp, 1,750 rpm, 208/220/440 volt, 38.6-38.6/19.3 amps, Model Flex transmission, Gear Ratio, 31.4 output 56 rpm, service 10.6 hp, 1,750 rpm. Inside dimensions 48 in. diameter x 143 in. H. Agitator paddle 28 in. L x 8 in. W, it has (4) paddles 51 in. diameter, one smaller on the bottom is 16 in. L, 4 in. W, 37 in. D. It has (8) wave stopper blades 6 in. W x 48 in. L, (5) inlets on top, (4) of them are 1-1/2 in., Bottom outlet 2 in. Overall dimensions 100 in. diameter x 20 ft. H.