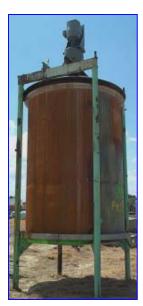

Single Wall Stainless Steel 3,000 Gallon Tank with motor, transmission, and agitator. Allis Chalmers Motor information, Serial 51-460-320, 15 hp, 1,750 rpm, 208/220/440 volt, 38.6-38.6/19.3 amps, Model Flex transmission, Gear Ratio, 31.4 output 56 rpm, service 10.6 hp, 1,750 rpm. Inside dimensions 48 in. diameter x 143 in. H. Agitator paddle 28 in. L x 8 in. W, it has (4) paddles 51 in. diameter, one smaller on the bottom is 16 in. L, 4 in. W, 37 in. D. It has (8) wave stopper blades 6 in. W x 48 in. L, (5) inlets on top, (4) of them are 1-1/2 in., Bottom outlet 2 in. Overall dimensions 100 in. diameter x 20 ft. H.