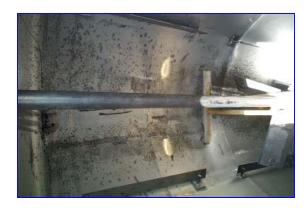

Single Wall Stainless Steel 3,000 Gallon Tank with motor, transmission, and agitator. Allis Chalmers Motor information, Serial 51-460-320, 15 hp, 1,750 rpm, 208/220/440 volt, 38.6-38.6/19.3 amps, Model Flex transmission, Gear Ratio, 31.4 output 56 rpm, service 10.6 hp, 1,750 rpm. Inside dimensions 48 in. diameter x 143 in. H. Agitator paddle 28 in. L x 8 in. W, it has (4) paddles 51 in. diameter, one smaller on the bottom is 16 in. L, 4 in. W, 37 in. D. It has (8) wave stopper blades 6 in. W x 48 in. L, (5) inlets on top, (4) of them are 1-1/2 in., Bottom outlet 2 in. Overall dimensions 100 in. diameter x 20 ft. H.