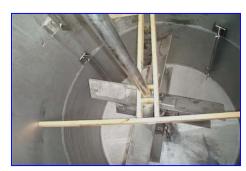

Single Wall Stainless Steel 3,000 Gallon Tank with motor, transmission, and agitator. Allis Chalmers Motor information, Serial 51-460-320, 15 hp, 1,750 rpm, 208/220/440 volt, 38.6-38.6/19.3 amps, Model Flex transmission, Gear Ratio, 31.4 output 56 rpm, service 10.6 hp, 1,750 rpm. Inside dimensions 48 in. diameter x 143 in. H. Agitator paddle 28 in. L x 8 in. W, it has (4) paddles 51 in. diameter, one smaller on the bottom is 16 in. L, 4 in. W, 37 in. D. It has (8) wave stopper blades 6 in. W x 48 in. L, (5) inlets on top, (4) of them are 1-1/2 in., Bottom outlet 2 in. Overall dimensions 100 in. diameter x 20 ft. H.