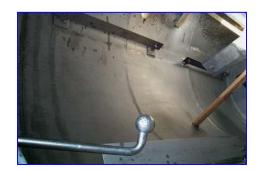

Single Wall Stainless Steel 3,000 Gallon Tank with motor, transmission, and agitator. Allis Chalmers Motor information, Serial 51-460-320, 15 hp, 1,750 rpm, 208/220/440 volt, 38.6-38.6/19.3 amps, Model Flex transmission, Gear Ratio, 31.4 output 56 rpm, service 10.6 hp, 1,750 rpm. Inside dimensions 48 in. diameter x 143 in. H. Agitator paddle 28 in. L x 8 in. W, it has (4) paddles 51 in. diameter, one smaller on the bottom is 16 in. L, 4 in. W, 37 in. D. It has (8) wave stopper blades 6 in. W x 48 in. L, (5) inlets on top, (4) of them are 1-1/2 in., Bottom outlet 2 in. Overall dimensions 100 in. diameter x 20 ft. H.