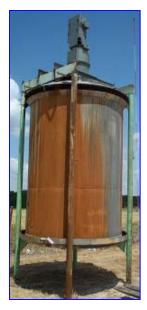

Single Wall Stainless Steel 3,000 Gallon Tank with motor, transmission, and agitator. Allis Chalmers Motor information, Serial 51-460-320, 15 hp, 1,750 rpm, 208/220/440 volt, 38.6-38.6/19.3 amps, Model Flex transmission, Gear Ratio, 31.4 output 56 rpm, service 10.6 hp, 1,750 rpm. Inside dimensions 48 in. diameter x 143 in. H. Agitator paddle 28 in. L x 8 in. W, it has (4) paddles 51 in. diameter, one smaller on the bottom is 16 in. L, 4 in. W, 37 in. D. It has (8) wave stopper blades 6 in. W x 48 in. L, (5) inlets on top, (4) of them are 1-1/2 in., Bottom outlet 2 in. Overall dimensions 100 in. diameter x 20 ft. H.