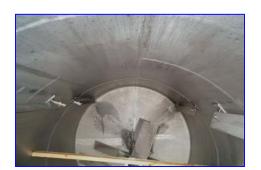

Single Wall Stainless Steel 3,000 Gallon Tank with motor, transmission, and agitator. Allis Chalmers Motor information, Serial 51-460-320, 15 hp, 1,750 rpm, 208/220/440 volt, 38.6-38.6/19.3 amps, Model Flex transmission, Gear Ratio, 31.4 output 56 rpm, service 10.6 hp, 1,750 rpm. Inside dimensions 48 in. diameter x 143 in. H. Agitator paddle 28 in. L x 8 in. W, it has (4) paddles 51 in. diameter, one smaller on the bottom is 16 in. L, 4 in. W, 37 in. D. It has (8) wave stopper blades 6 in. W x 48 in. L, (5) inlets on top, (4) of them are 1-1/2 in., Bottom outlet 2 in. Overall dimensions 100 in. diameter x 20 ft. H.