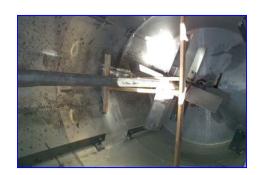

Single Wall Stainless Steel 3,000 Gallon Tank with motor, transmission, and agitator. Allis Chalmers Motor information, Serial 51-460-320, 15 hp, 1,750 rpm, 208/220/440 volt, 38.6-38.6/19.3 amps, Model Flex transmission, Gear Ratio, 31.4 output 56 rpm, service 10.6 hp, 1,750 rpm. Inside dimensions 48 in. diameter x 143 in. H. Agitator paddle 28 in. L x 8 in. W, it has (4) paddles 51 in. diameter, one smaller on the bottom is 16 in. L, 4 in. W, 37 in. D. It has (8) wave stopper blades 6 in. W x 48 in. L, (5) inlets on top, (4) of them are 1-1/2 in., Bottom outlet 2 in. Overall dimensions 100 in. diameter x 20 ft. H.