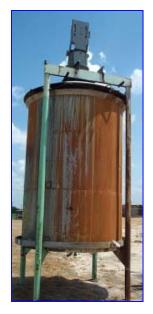

Single Wall Stainless Steel 3,000 Gallon Tank with motor, transmission, and agitator. Allis Chalmers Motor information, Serial 51-460-320, 15 hp, 1,750 rpm, 208/220/440 volt, 38.6-38.6/19.3 amps, Model Flex transmission, Gear Ratio, 31.4 output 56 rpm, service 10.6 hp, 1,750 rpm. Inside dimensions 48 in. diameter x 143 in. H. Agitator paddle 28 in. L x 8 in. W, it has (4) paddles 51 in. diameter, one smaller on the bottom is 16 in. L, 4 in. W, 37 in. D. It has (8) wave stopper blades 6 in. W x 48 in. L, (5) inlets on top, (4) of them are 1-1/2 in., Bottom outlet 2 in. Overall dimensions 100 in. diameter x 20 ft. H.