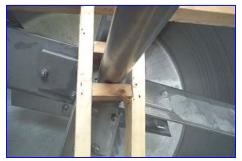

Single Wall Stainless Steel 3,000 Gallon Tank with motor, transmission, and agitator. Allis Chalmers Motor information, Serial 51-460-320, 15 hp, 1,750 rpm, 208/220/440 volt, 38.6-38.6/19.3 amps, Model Flex transmission, Gear Ratio, 31.4 output 56 rpm, service 10.6 hp, 1,750 rpm. Inside dimensions 48 in. diameter x 143 in. H. Agitator paddle 28 in. L x 8 in. W, it has (4) paddles 51 in. diameter, one smaller on the bottom is 16 in. L, 4 in. W, 37 in. D. It has (8) wave stopper blades 6 in. W x 48 in. L, (5) inlets on top, (4) of them are 1-1/2 in., Bottom outlet 2 in. Overall dimensions 100 in. diameter x 20 ft. H.