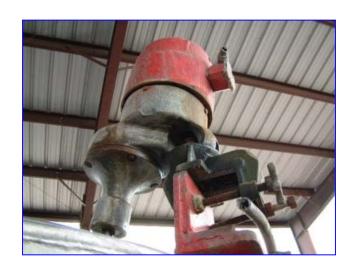

## Tank Stainless Steel 300 gallon with Lightning Mixer.

- Slopped bottom with 2 in. outlet in center.
- Sitting on 4 legs, 25 in. H.
- March motor, Model TE-MDX-MT-3, 115/230 volt, 60-50 hz, 3,400-2,800 rpm, 40c amb-cont.
- This tank was used for zerolux, benzyl peroxide.
- Overall dimensions 69 in. L x 44 in. W x 100 in. H.

Tank Stainless Steel 300 gallon with Lightning mixer. Slopped bottom with 2 in. outlet in center. Sitting on 4 legs, 25 in. H. March motor, model TE-MDX-MT-3, 115/230 volt, 60-50 hz, 3,400-2,800 rpm, 40c amb-cont. This tank was used for zerolux, benzyl peroxide. Overall dimensions 69 in. L x 44 in. W x 100 in. H.