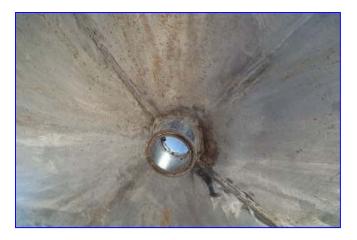

## Tank Stainless Steel 300 gallon with Lightning Mixer.

- Slopped bottom with 2 in. outlet in center.
- Sitting on 4 legs, 25 in. H.
- March motor, Model TE-MDX-MT-3, 115/230 volt, 60-50 hz, 3,400-2,800 rpm, 40c amb-cont.
- This tank was used for zerolux, benzyl peroxide.
- Overall dimensions 69 in. L x 44 in. W x 100 in. H.

Tank Stainless Steel 300 gallon with Lightning mixer. Slopped bottom with 2 in. outlet in center. Sitting on 4 legs, 25 in. H. March motor, model TE-MDX-MT-3, 115/230 volt, 60-50 hz, 3,400-2,800 rpm, 40c amb-cont. This tank was used for zerolux, benzyl peroxide. Overall dimensions 69 in. L x 44 in. W x 100 in. H.