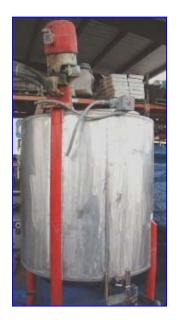

## Tank Stainless Steel 300 gallon with Lightning Mixer.

- Slopped bottom with 2 in. outlet in center.
- Sitting on 4 legs, 25 in. H.
- March motor, Model TE-MDX-MT-3, 115/230 volt, 60-50 hz, 3,400-2,800 rpm, 40c amb-cont.
- This tank was used for zerolux, benzyl peroxide.
- Overall dimensions 69 in. L x 44 in. W x 100 in. H.

Tank Stainless Steel 300 gallon with Lightning mixer. Slopped bottom with 2 in. outlet in center. Sitting on 4 legs, 25 in. H. March motor, model TE-MDX-MT-3, 115/230 volt, 60-50 hz, 3,400-2,800 rpm, 40c amb-cont. This tank was used for zerolux, benzyl peroxide. Overall dimensions 69 in. L x 44 in. W x 100 in. H.