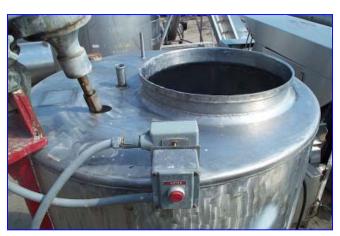

## Tank Stainless Steel 300 gallon with Lightning Mixer.

- Slopped bottom with 2 in. outlet in center.
- Sitting on 4 legs, 25 in. H.
- March motor, Model TE-MDX-MT-3, 115/230 volt, 60-50 hz, 3,400-2,800 rpm, 40c amb-cont.
- This tank was used for zerolux, benzyl peroxide.
- Overall dimensions 69 in. L x 44 in. W x 100 in. H.

Tank Stainless Steel 300 gallon with Lightning mixer. Slopped bottom with 2 in. outlet in center. Sitting on 4 legs, 25 in. H. March motor, model TE-MDX-MT-3, 115/230 volt, 60-50 hz, 3,400-2,800 rpm, 40c amb-cont. This tank was used for zerolux, benzyl peroxide. Overall dimensions 69 in. L x 44 in. W x 100 in. H.