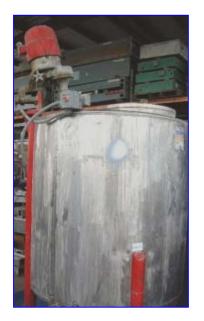

## Tank Stainless Steel 300 gallon with Lightning Mixer.

- Slopped bottom with 2 in. outlet in center.
- Sitting on 4 legs, 25 in. H.
- March motor, Model TE-MDX-MT-3, 115/230 volt, 60-50 hz, 3,400-2,800 rpm, 40c amb-cont.
- This tank was used for zerolux, benzyl peroxide.
- Overall dimensions 69 in. L x 44 in. W x 100 in. H.

Tank Stainless Steel 300 gallon with Lightning mixer. Slopped bottom with 2 in. outlet in center. Sitting on 4 legs, 25 in. H. March motor, model TE-MDX-MT-3, 115/230 volt, 60-50 hz, 3,400-2,800 rpm, 40c amb-cont. This tank was used for zerolux, benzyl peroxide. Overall dimensions 69 in. L x 44 in. W x 100 in. H.