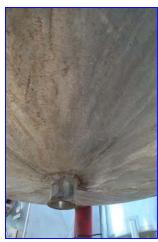

## Tank Stainless Steel 300 gallon with Lightning Mixer.

- Slopped bottom with 2 in. outlet in center.
- Sitting on 4 legs, 25 in. H.
- March motor, Model TE-MDX-MT-3, 115/230 volt, 60-50 hz, 3,400-2,800 rpm, 40c amb-cont.
- This tank was used for zerolux, benzyl peroxide.
- Overall dimensions 69 in. L x 44 in. W x 100 in. H.

Tank Stainless Steel 300 gallon with Lightning mixer. Slopped bottom with 2 in. outlet in center. Sitting on 4 legs, 25 in. H. March motor, model TE-MDX-MT-3, 115/230 volt, 60-50 hz, 3,400-2,800 rpm, 40c amb-cont. This tank was used for zerolux, benzyl peroxide. Overall dimensions 69 in. L x 44 in. W x 100 in. H.