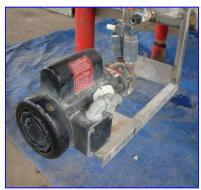

## Tank Stainless Steel 300 gallon with Lightning Mixer.

- Slopped bottom with 2 in. outlet in center.
- Sitting on 4 legs, 25 in. H.
- March motor, Model TE-MDX-MT-3, 115/230 volt, 60-50 hz, 3,400-2,800 rpm, 40c amb-cont.
- This tank was used for zerolux, benzyl peroxide.
- Overall dimensions 69 in. L x 44 in. W x 100 in. H.

Tank Stainless Steel 300 gallon with Lightning mixer. Slopped bottom with 2 in. outlet in center. Sitting on 4 legs, 25 in. H. March motor, model TE-MDX-MT-3, 115/230 volt, 60-50 hz, 3,400-2,800 rpm, 40c amb-cont. This tank was used for zerolux, benzyl peroxide. Overall dimensions 69 in. L x 44 in. W x 100 in. H.