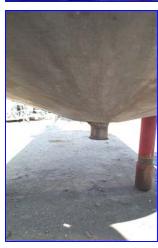

## Tank Stainless Steel 300 gallon with Lightning Mixer.

- Slopped bottom with 2 in. outlet in center.
- Sitting on 4 legs, 25 in. H.
- March motor, Model TE-MDX-MT-3, 115/230 volt, 60-50 hz, 3,400-2,800 rpm, 40c amb-cont.
- This tank was used for zerolux, benzyl peroxide.
- Overall dimensions 69 in. L x 44 in. W x 100 in. H.

Tank Stainless Steel 300 gallon with Lightning mixer. Slopped bottom with 2 in. outlet in center. Sitting on 4 legs, 25 in. H. March motor, model TE-MDX-MT-3, 115/230 volt, 60-50 hz, 3,400-2,800 rpm, 40c amb-cont. This tank was used for zerolux, benzyl peroxide. Overall dimensions 69 in. L x 44 in. W x 100 in. H.