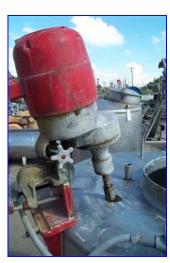

## Tank Stainless Steel 300 gallon with Lightning Mixer.

- Slopped bottom with 2 in. outlet in center.
- Sitting on 4 legs, 25 in. H.
- March motor, Model TE-MDX-MT-3, 115/230 volt, 60-50 hz, 3,400-2,800 rpm, 40c amb-cont.
- This tank was used for zerolux, benzyl peroxide.
- Overall dimensions 69 in. L x 44 in. W x 100 in. H.

Tank Stainless Steel 300 gallon with Lightning mixer. Slopped bottom with 2 in. outlet in center. Sitting on 4 legs, 25 in. H. March motor, model TE-MDX-MT-3, 115/230 volt, 60-50 hz, 3,400-2,800 rpm, 40c amb-cont. This tank was used for zerolux, benzyl peroxide. Overall dimensions 69 in. L x 44 in. W x 100 in. H.