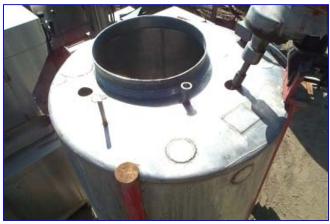

## Tank Stainless Steel 300 gallon with Lightning Mixer.

- Slopped bottom with 2 in. outlet in center.
- Sitting on 4 legs, 25 in. H.
- March motor, Model TE-MDX-MT-3, 115/230 volt, 60-50 hz, 3,400-2,800 rpm, 40c amb-cont.
- This tank was used for zerolux, benzyl peroxide.
- Overall dimensions 69 in. L x 44 in. W x 100 in. H.

Tank Stainless Steel 300 gallon with Lightning mixer. Slopped bottom with 2 in. outlet in center. Sitting on 4 legs, 25 in. H. March motor, model TE-MDX-MT-3, 115/230 volt, 60-50 hz, 3,400-2,800 rpm, 40c amb-cont. This tank was used for zerolux, benzyl peroxide. Overall dimensions 69 in. L x 44 in. W x 100 in. H.