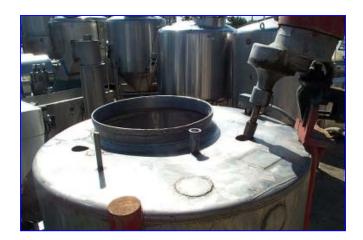

## Tank Stainless Steel 300 gallon with Lightning Mixer.

- Slopped bottom with 2 in. outlet in center.
- Sitting on 4 legs, 25 in. H.
- March motor, Model TE-MDX-MT-3, 115/230 volt, 60-50 hz, 3,400-2,800 rpm, 40c amb-cont.
- This tank was used for zerolux, benzyl peroxide.
- Overall dimensions 69 in. L x 44 in. W x 100 in. H.

Tank Stainless Steel 300 gallon with Lightning mixer. Slopped bottom with 2 in. outlet in center. Sitting on 4 legs, 25 in. H. March motor, model TE-MDX-MT-3, 115/230 volt, 60-50 hz, 3,400-2,800 rpm, 40c amb-cont. This tank was used for zerolux, benzyl peroxide. Overall dimensions 69 in. L x 44 in. W x 100 in. H.